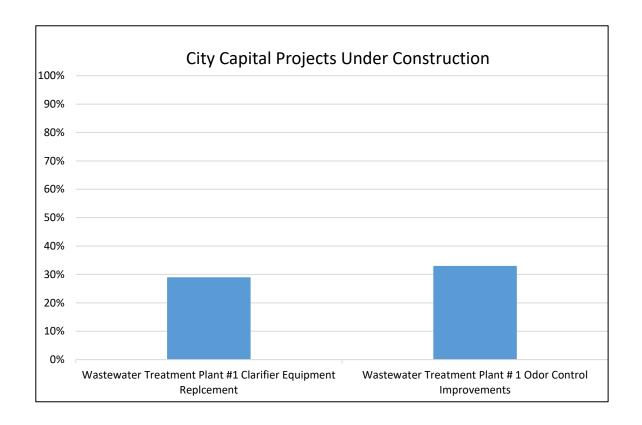

## COMMUNITY DEVELOPMENT - Stephen Flanagan, Director

DEVELOPMENT FOR THE PROTECTION OF THE CITY'S NATURAL RESOURCES, PUBLIC HEALTH, SAFETY, AND WELFARE.





| Commercial Permits Applied                                   |                                                         |                                    |               |
|--------------------------------------------------------------|---------------------------------------------------------|------------------------------------|---------------|
| 101 Palm Harbor unit B-116                                   | Interior Buildout-"Intracoastal Construction LLC"       | Intracoastal Construction LLC      | \$2,300       |
| 7 Boulder Rock Dr. #4                                        | Interior Buildout-"Interior Outfit"                     | Saboungi Construction Inc          | \$60,000      |
| Commercial Permit Issued                                     |