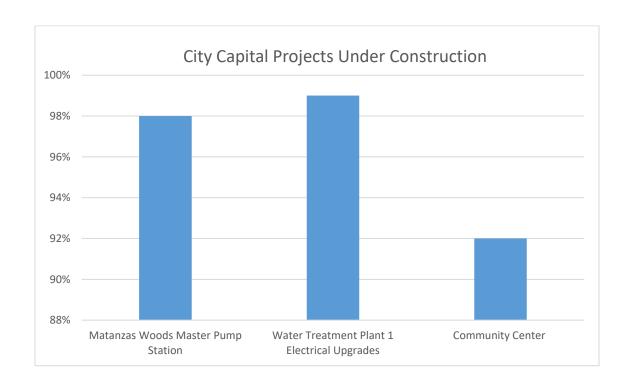

## COMMUNITY DEVELOPMENT - Stephen Flanagan, Director

PROVIDE GUIDANCE FOR WELL-PLANNED GROWTH AND
DEVELOPMENT FOR THE PROTECTION OF THE CITY'S
NATURAL RESOURCES, PUBLIC HEALTH, SAFETY, AND WELFARE.





| Commercial Permit Issued                                     |                                     |                             |               |
|--------------------------------------------------------------|-------------------------------------|-----------------------------|---------------|
| 250 Palm Coast Parkway Unit 504                              | Interior Renovations - Yourchiro    | Forester Bush Custom Homes  | \$9,500       |
| Commercial Permits Applied                                   |                                     |                             |               |
| 1490 Palm Coast Parkway NE Suite 3                           | Interior Renovations - Sofia Nails  | Blue Crown Construction     | \$2,400.00    |
| 108 Flagler Plaza Drive