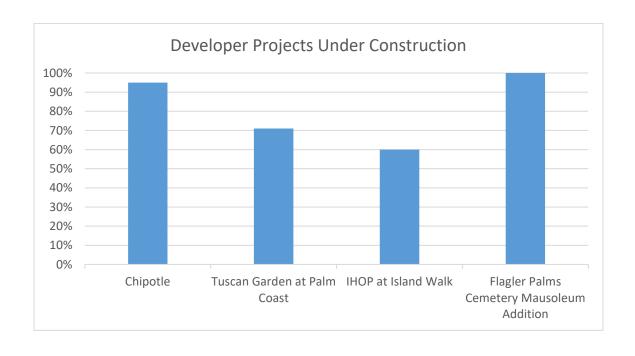

## COMMUNITY DEVELOPMENT - Stephen Flanagan, Director

PROVIDE GUIDANCE FOR WELL-PLANNED GROWTH AND
DEVELOPMENT FOR THE PROTECTION OF THE CITY'S
NATURAL RESOURCES, PUBLIC HEALTH, SAFETY, AND WELFARE.





| Commercial Permit Issued                                     |                                     |                             |               |
|--------------------------------------------------------------|-------------------------------------|-----------------------------|---------------|
| 250 Palm Coast Parkway Unit 504                              | Interior Renovations - Yourchiro    | Forester Bush Custom Homes  | \$9,500       |
| Commercial Permits Applied                                   |                                     |                             |               |
| 1490 Palm Coast Parkway NE Suite 3                           | Interior Renovations - Sofia Nails  | Blue Crown Construction     | \$2,400.00    |
| 108 Flagler Plaza Drive