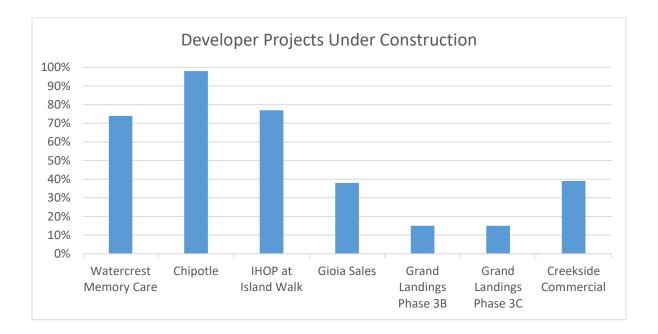

## **COMMUNITY DEVELOPMENT – Stephen Flanagan, Director**

PROVIDE GUIDANCE FOR WELL-PLANNED GROWTH AND DEVELOPMENT FOR THE PROTECTION OF THE CITY'S NATURAL RESOURCES, PUBLIC HEALTH, SAFETY, AND WELFARE.



|                                                              | Commercial Permit Issued                      |                           |               |
|--------------------------------------------------------------|-----------------------------------------------|---------------------------|---------------|
| 4 Concorde Lane Bldg. 2                                      | 3,500 sq. ft. Office Building                 | Skyway Builders           | \$400,000     |
| 1490 Palm Coast Parkway NW Unit 3                            | Interior Renovation - Sofia Nails             | Blue Crown Construction   | \$2,400       |
|                                                              | Occupancy Permit Issued                       |                           |               |
| 1 Florida P