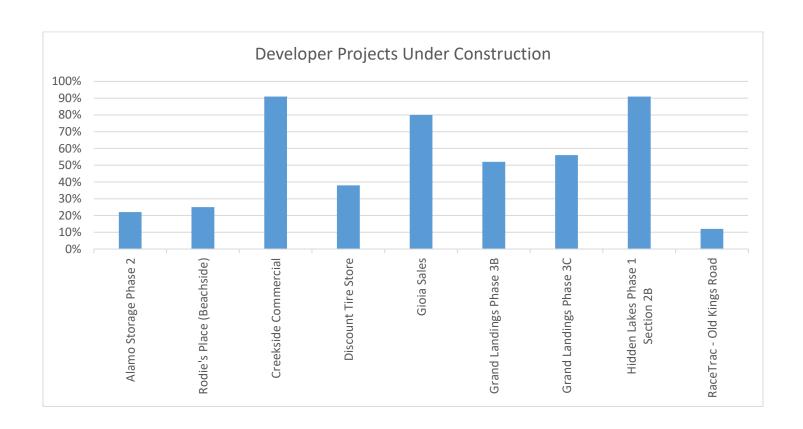

## **COMMUNITY DEVELOPMENT – Stephen Flanagan, Director**

PROVIDE GUIDANCE FOR WELL-PLANNED GROWTH AND
DEVELOPMENT FOR THE PROTECTION OF THE CITY'S
NATURAL RESOURCES, PUBLIC HEALTH, SAFETY, AND WELFARE.



| Commercial Permit Applied                                    |                                                        |                                               |               |
|--------------------------------------------------------------|--------------------------------------------------------|-----------------------------------------------|---------------|
| 1244 Palm Coast Parkway SW                                   | Interior Renovations - Tru Tech TV                     | Kenly McGee                                   | \$24,000      |
| 10 Kingswood Drive                                           | Interior Renovations - automatic doors - Red Roof Inn  | Dacom Home Accents                            | \$18,000      |
| Occupancy Permits Issued