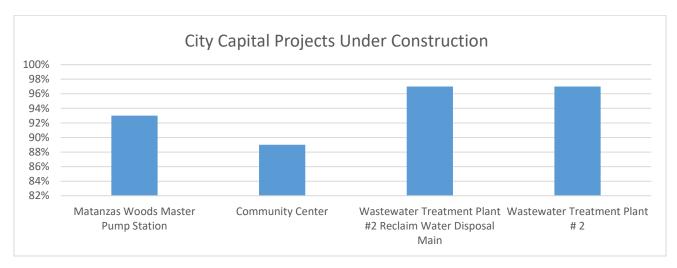

## COMMUNITY DEVELOPMENT – Stephen Flanagan, Director

PROVIDE GUIDANCE FOR WELL-PLANNED GROWTH AND DEVELOPMENT FOR THE PROTECTION OF THE CITY'S NATURAL RESOURCES, PUBLIC HEALTH, SAFETY, AND WELFARE.

| Commercial Permits Applied                                   |                                                                        |                                                       |                  |
|--------------------------------------------------------------|------------------------------------------------------------------------|-------------------------------------------------------|------------------|
| 50 Plaza Drive Unit 201                                      | Interior Renovations - O'Quinn Insurance                               | Heritage Construction of East<br>Central Florida Inc. | \$2,350.00       |
| 1208 Palm Coast Parkway SW                                   | Interior Renovations - Harbor Freight Tools  Commercial Permits Issued | Heartland Retail Construction Inc.                    | \$85,000.00      |
|                                                              |                                                                        |                                                       |                  |
| 250 Palm Coast Parkway NE Unit 408 & 409                     | Interior Renovations - Olive Restaurant                                | Southern Grace Homes                                  | \$160,000        |
| 99 Old Kings Road S Unit 2                                   | Interior Renovations - Central Florida Retina                          | Commercial Construction                               | \$125,000        |
| 2 Old Kings Road N                                           | Parking lot modifications for ADA                                      | Marand Builders Inc.                                  | \$117,000        |
| Occupancy Permits Issued                                     |                                                                        |                                                       |                  |
| 3480 N US Hwy 1                                              | Grand Pitts - used cars                                                | Grant Pitts                                           |                  |
| Permitting Activities                                        |                                                                        |                                                       |                  |
| Total Permits Issues:                                        |                                                                        |                                                       | 259              |
| Residential Single Family/Duplex Residences                  |                                                                        |                                                       | 10               |
| Construction value improvements from October 1, 2017 to date |                                                                        |                                                       | \$109,388,808.00 |