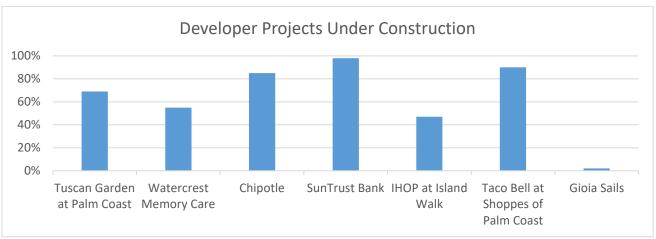

## COMMUNITY DEVELOPMENT – Stephen Flanagan, Director

PROVIDE GUIDANCE FOR WELL-PLANNED GROWTH AND DEVELOPMENT FOR THE PROTECTION OF THE CITY'S NATURAL RESOURCES, PUBLIC HEALTH, SAFETY, AND WELFARE.

| Commercial Permits Applied                                   |                                                                        |                                                       |                  |
|--------------------------------------------------------------|------------------------------------------------------------------------|-------------------------------------------------------|------------------|
| 50 Plaza Drive Unit 201                                      | Interior Renovations - O'Quinn Insurance                               | Heritage Construction of East<br>Central Florida Inc. | \$2,350.00       |
| 1208 Palm Coast Parkway SW                                   | Interior Renovations - Harbor Freight Tools  Commercial Permits Issued | Heartland Retail Construction Inc.                    | \$85,000.00      |
|                                                              |                                                                        |                                                       |                  |
| 250 Palm Coast Parkway NE Unit 408 & 409                     | Interior Renovations - Olive Restaurant                                | Southern Grace Homes                                  | \$160,000        |
| 99 Old Kings Road S Unit 2                                   | Interior Renovations - Central Florida Retina                          | Commercial Construction                               | \$125,000        |
| 2 Old Kings Road N                                           | Parking lot modifications for ADA                                      | Marand Builders Inc.                                  | \$117,000        |
| Occupancy Permits Issued                                     |                                                                        |                                                       |                  |
| 3480 N US Hwy 1                                              | Grand Pitts - used cars                                                | Grant Pitts                                           |                  |
| Permitting Activities                                        |                                                                        |                                                       |                  |
| Total Permits Issues:                                        |                                                                        |                                                       | 259              |
| Residential Single Family/Duplex Residences                  |                                                                        |                                                       | 10               |
| Construction value improvements from October 1, 2017 to date |                                                                        |                                                       | \$109,388,808.00 |