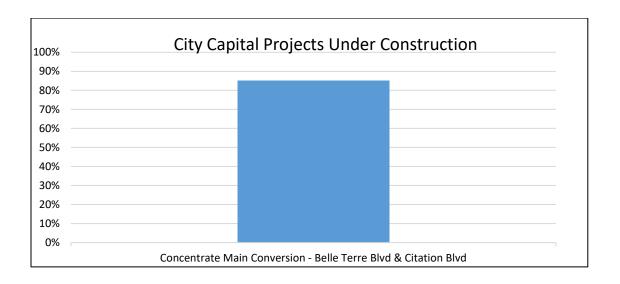

## COMMUNITY DEVELOPMENT - Stephen Flanagan, Director

DEVELOPMENT FOR THE PROTECTION OF THE CITY'S NATURAL RESOURCES, PUBLIC HEALTH, SAFETY, AND WELFARE.





| Commercial Permits Applied                                   |                                                                   |                             |             |
|--------------------------------------------------------------|-------------------------------------------------------------------|-----------------------------|-------------|
| 160 Cypress Point Pkwy A212                                  | Interior Alterations-Salon Dolcella                               | SS Construction             | \$20,000    |
| Occupancy Permits Issued                                     |                                                                   |                             |             |
| 5800 State Hwy 100                                           | Inflatable Rentals-"Jum