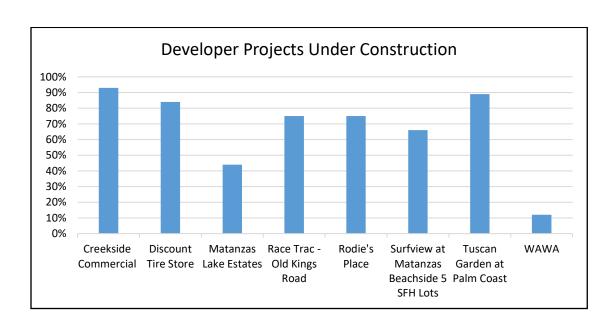

## COMMUNITY DEVELOPMENT - Stephen Flanagan, Director

DEVELOPMENT FOR THE PROTECTION OF THE CITY'S NATURAL RESOURCES, PUBLIC HEALTH, SAFETY, AND WELFARE.





| Commercial Permits Applied                                   |                                                                   |                             |             |
|--------------------------------------------------------------|-------------------------------------------------------------------|-----------------------------|-------------|
| 160 Cypress Point Pkwy A212                                  | Interior Alterations-Salon Dolcella                               | SS Construction             | \$20,000    |
| Occupancy Permits Issued                                     |                                                                   |                             |             |
| 5800 State Hwy 100                                           | Inflatable Rentals-"Jump