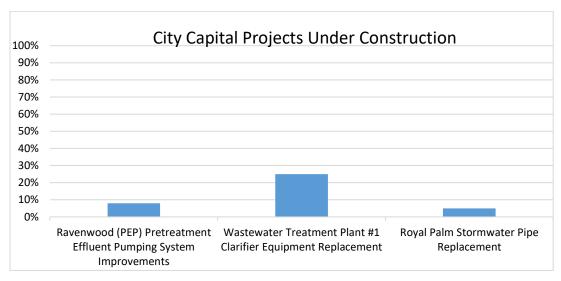

## COMMUNITY DEVELOPMENT - Stephen Flanagan, Director

DEVELOPMENT FOR THE PROTECTION OF THE CITY'S
NATURAL RESOURCES, PUBLIC HEALTH, SAFETY, AND WELFARE.

| Commercial Permits Issued                                    |                                                             |                                  |               |
|--------------------------------------------------------------|-------------------------------------------------------------|----------------------------------|---------------|
| 460 Palm Coast Parkway SW Unit 2                             | Interior Renovations -Edward Jones                          | Coquina Real Estate              | \$70,000      |
| Occupancy Permits Issued                                     |                                                             |                                  |               |
| 25 Old Kings Road Suite 3B                                   | Royal Palm Pest Control                                     | Rafael Medina                    |               |
| Development Applications                                     |                                                             |                                  |               |
|                                                              | Palm Coast Park DRI Amendment; located generally north of   |                                  |               |
|                                                              | Palm Coast Parkway west of Belle Terre Pkwy east of the FEC |                                  |               |
| DRI Amendment                                                | railroad and south of Old Kings Road                        | Michael Chiumento                |               |
|                                                              | Palm Coast Park MPD Amendment; located generally north      |                                  |               |
|                                                              | of Palm Coast Parkway west of Belle Terre Pkwy east of the  |                                  |               |
| MPD Amendment                                                | FEC railroad and south of Old Kings Road                    | Michael Chiumento                |               |
|                                                              | Sawmill Creek; located West side of us-1 approximately      |                                  |               |
|                                                              | 3500ft north of Matanzas Wood Parkway 21-10-30-0000-        |                                  |               |
|                                                              | 01010-0000 part of parcel 1001, orb 788, p 2-21             |                                  |               |
| Preliminary Plat                                             |                                                             | Palm Coast Florida Holdings, LLC |               |
|                                                              |                                                             |                                  |               |
| Construction value improvements from October 1, 2017 to date |                                                             |                                  | \$274,447,000 |
| Residential Single Family / Duplex Residences                |                                                             |                                  | 16            |