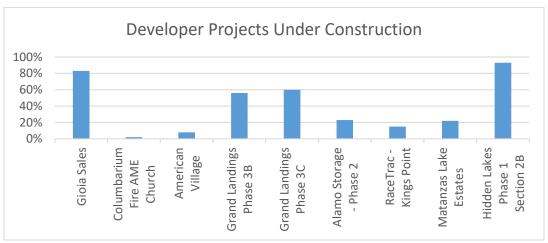

## COMMUNITY DEVELOPMENT - Stephen Flanagan, Director

DEVELOPMENT FOR THE PROTECTION OF THE CITY'S
NATURAL RESOURCES, PUBLIC HEALTH, SAFETY, AND WELFARE.

| Commercial Permits Issued                                    |                                                             |                                  |               |
|--------------------------------------------------------------|-------------------------------------------------------------|----------------------------------|---------------|
| 460 Palm Coast Parkway SW Unit 2                             | Interior Renovations -Edward Jones                          | Coquina Real Estate              | \$70,000      |
| Occupancy Permits Issued                                     |                                                             |                                  |               |
| 25 Old Kings Road Suite 3B                                   | Royal Palm Pest Control                                     | Rafael Medina                    |               |
| Development Applications                                     |                                                             |                                  |               |
|                                                              | Palm Coast Park DRI Amendment; located generally north of   |                                  |               |
|                                                              | Palm Coast Parkway west of Belle Terre Pkwy east of the FEC |                                  |               |
| DRI Amendment                                                | railroad and south of Old Kings Road                        | Michael Chiumento                |               |
|                                                              | Palm Coast Park MPD Amendment; located generally north      |                                  |               |
|                                                              | of Palm Coast Parkway west of Belle Terre Pkwy east of the  |                                  |               |
| MPD Amendment                                                | FEC railroad and south of Old Kings Road                    | Michael Chiumento                |               |
|                                                              | Sawmill Creek; located West side of us-1 approximately      |                                  |               |
|                                                              | 3500ft north of Matanzas Wood Parkway 21-10-30-0000-        |                                  |               |
|                                                              | 01010-0000 part of parcel 1001, orb 788, p 2-21             |                                  |               |
| Preliminary Plat                                             |                                                             | Palm Coast Florida Holdings, LLC |               |
|                                                              |                                                             |                                  |               |
| Construction value improvements from October 1, 2017 to date |                                                             |                                  | \$274,447,000 |
| Residential Single Family / Duplex Residences                |                                                             |                                  | 16            |