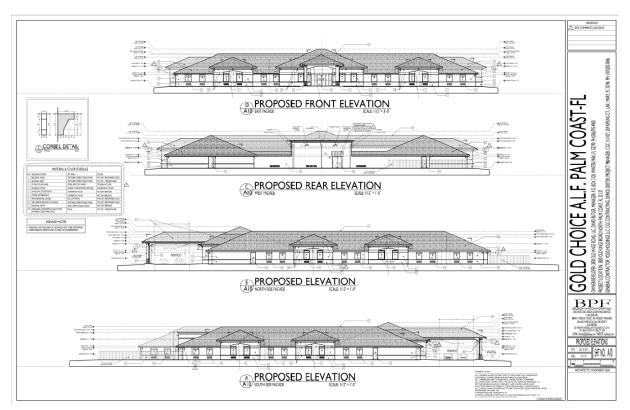

## Gold Choice ALF issued a Development Order

Gold Choice is a one story Assisted Living Facility with an overall square footage of 34,287 with 50 units and 100 beds, located on 3838 Old Kings Road N.