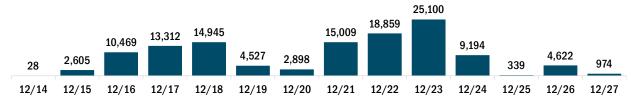

## First dose of the COVID-19 vaccine

The number of people who received their first dose of the COVID-19 vaccine in the past 14 days.

Date (12:00 am to 11:59 pm)

COVID-19 vaccine county summary

The county table summarizes the number of people who have received either their first dose or completed their dose series of the COVID-19 vaccine yesterday and cumulative by county of residence.