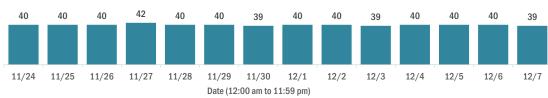

#### Cases in Florida residents per day for the past 2 weeks

Number of cases per day