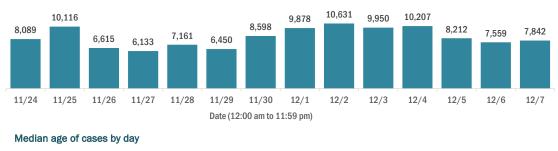

#### Cases in Florida residents per day for the past 2 weeks

Number of cases per day