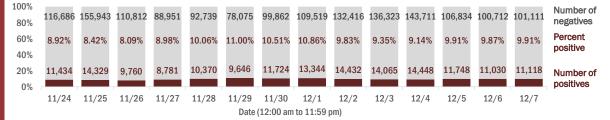

#### Number and percent of Florida residents with positive test results

#### The percent of positive results ranged from 8.09% to 11.00% over the past 2 weeks and was 9.91% yesterday.

These counts include the number of people for whom the Department received PCR or antigen laboratory results by day. People tested on multiple days will be included for each day a new result was received. A person is only counted once for each day they are tested, regardless of whether multiple specimens are tested or multiple results are received. If a person has a positive specimen and a negative specimen in the same day, only the positive result is counted.