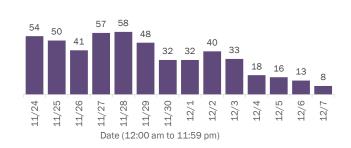

#### Cases in Florida residents per day for the past 2 weeks

Number of cases per day