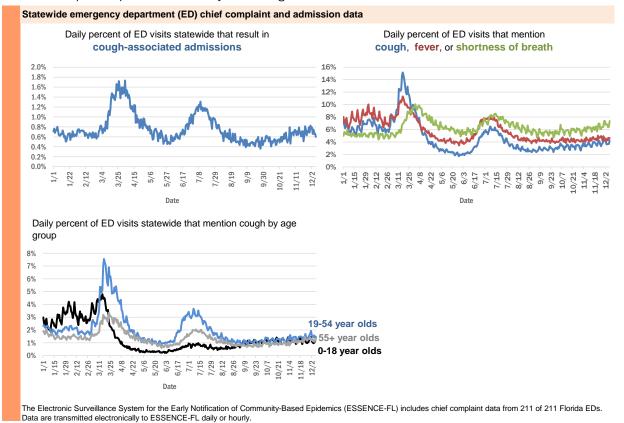

|
| Doctors Inlet, Clay      | 1         |
| Estero, Collier          | 1         |
| Fanning Springs, Levy    | 1         |
| Cumberland, Palm Beach   | 1         |
| Dade City, Hillsborough  | 1         |
| Boca Raton, Unknown      | 1         |
| Blowing Rock, Polk       | 1         |
| Carol Stream, Orange     | 1         |
| Charlotte, Pasco         | 1         |
| Apopka, St. Lucie        | 1         |
| Belle Isle, Polk         | 1         |
| Apopka, Manatee          | 1         |
| 99, Unknown              | 1         |
| Aollywoss, Dade          | 1         |
| Total 1                  | L,056,065 |

### **COVID-19: additional surveillance information**

Data through Dec 7, 2020 verified as of Dec 8, 2020 at 09:25 AM

Data in this report are provisional and subject to change.



Data through Dec 7, 2020 verified as of Dec 8, 2020 at 09:25 AM

Data in this report are provisional and subject to change.

| LABORATORY CORPORATION OF AMERICA   2.031   1.252.798   155.470   11%   1,410,2   1,295,7   156.468   12%   1,295,7   156.468   12%   1,295,7   156.468   12%   1,295,7   156.468   12%   1,295,7   156.468   12%   1,295,7   156.468   12%   1,295,7   156.468   12%   1,295,7   156.468   12%   1,295,7   156.468   12%   1,295,7   156.468   12%   1,295,7   156.468   12%   1,295,7   156.468   12%   1,295,7   156.468   12%   1,295,7   156.468   12%   1,295,7   156.468   12%   1,295,7   156.468   12%   1,295,7   126.475   12%   303,1   126.475   12%   303,1   120.475   12%   303,1   120.475   12%   303,1   120.475   12%   303,1   120.475   12%   303,1   120.475   12%   303