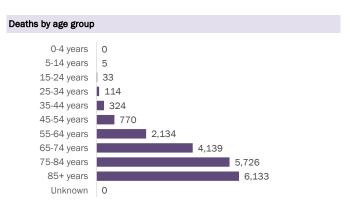

#### Deaths by date of death since March 2020

| Age group       | Deaths | Cases     | Case fatality<br>rate | Mortality rate per<br>100,000<br>population |
|-----------------|--------|-----------|-----------------------|---------------------------------------------|
| 0-4 years       | 0      | 18,255    | 0.0%                  | 0.0                                         |
| 5-14 years      | 5      | 52,103    | 0.0%                  | 0.2                                         |
| 15-24 years     | 33     | 169,935   | 0.0%                  | 1.3                                         |
| 25-34 years     | 114    | 192,336   | 0.1%                  | 4.0                                         |
| 35-44 years     | 324    | 166,112   | 0.2%                  | 12.4                                        |
| 45-54 years 770 |        | 162,864   | 0.5%                  | 27.6                                        |
| 55-64 years     | 2,134  | 137,369   | 1.6%                  | 73.8                                        |
| 65-74 years     | 4,139  | 84,020    | 4.9%                  | 170.6                                       |
| 75-84 years     | 5,726  | 47,368    | 12.1%                 | 407.8                                       |
| 85+ years       | 6,133  | 24,640    | 24.9%                 | 1061.9                                      |
| Unknown         | 0      | 1,063     | 0.0%                  |                                             |
| Total           | 19,378 | 1,056,065 | 1.8%                  | 89.7                                        |