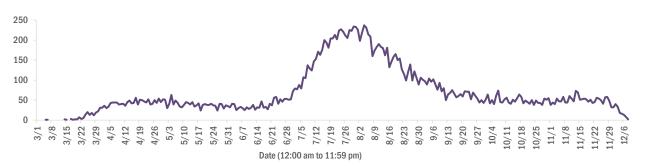

#### Deaths by date of death since March 2020

| Age group       | Deaths | Cases     | Case fatality<br>rate | Mortality rate per<br>100,000<br>population |
|-----------------|--------|-----------|-----------------------|---------------------------------------------|
| 0-4 years       | 0      | 18,255    | 0.0%                  | 0.0                                         |
| 5-14 years      | 5      | 52,103    | 0.0%                  | 0.2                                         |
| 15-24 years     | 33     | 169,935   | 0.0%                  | 1.3                                         |
| 25-34 years     | 114    | 192,336   | 0.1%                  | 4.0                                         |
| 35-44 years     | 324    | 166,112   | 0.2%                  | 12.4                                        |
| 45-54 years 770 |        | 162,864   | 0.5%                  | 27.6                                        |
| 55-64 years     | 2,134  | 137,369   | 1.6%                  | 73.8                                        |
| 65-74 years     | 4,139  | 84,020    | 4.9%                  | 170.6                                       |
| 75-84 years     | 5,726  | 47,368    | 12.1%                 | 407.8                                       |
| 85+ years       | 6,133  | 24,640    | 24.9%                 | 1061.9                                      |
| Unknown         | 0      | 1,063     | 0.0%                  |                                             |
| Total           | 19,378 | 1,056,065 | 1.8%                  | 89.7                                        |