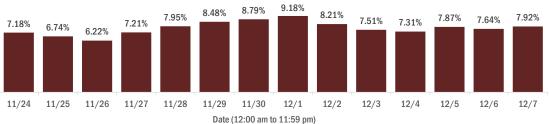

#### Percent positivity for new cases in Florida residents

#### The percent of positive results ranged from 6.22% to 9.18% over the past 2 weeks and was 7.92% yesterday.

This percent is the number of people who test PCR- or antigen-positive for the first time divided by all the people tested that day, excluding people who have previously tested positive.