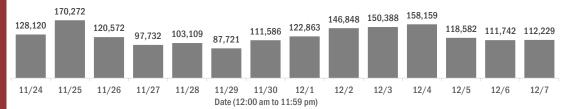

#### Number of Florida residents tested per day

These counts include the number of people for whom the Department received PCR or antigen laboratory results by day. People tested on multiple days will be included for each day a new result was received. A person is only counted once for each day they are tested, regardless of whether multiple specimens are tested or multiple results are received.