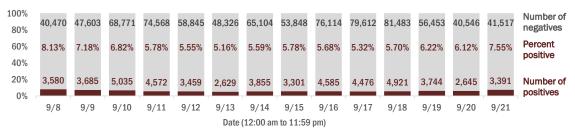

#### Number and percent of Florida residents with positive test results

#### The percent of positive results ranged from 5.16% to 8.13% over the past 2 weeks and was 7.55% yesterday.

These counts include the number of people for whom the Department received PCR or antigen laboratory results by day. People tested on multiple days will be included for each day a new result was received. A person is only counted once for each day they are tested, regardless of whether multiple specimens are tested or multiple results are received. If a person has a positive specimen and a negative specimen in the same day, only the positive result is counted.