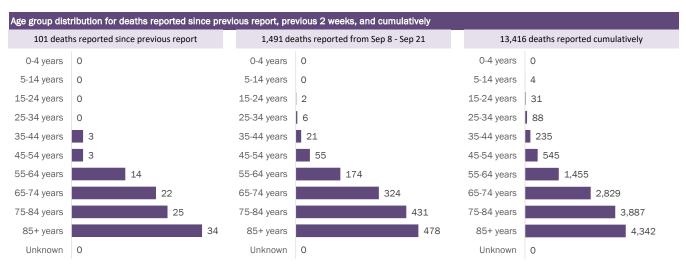

#### COVID-19: cases in Florida residents who have died

Data through Sep 21, 2020 verified as of Sep 22, 2020 at 09:25 AM

Data in this report are provisional and subject to change.

Demographics for all identified COVID-19 deaths: 13,416

Data through Sep 21, 2020 verified as of Sep 22, 2020 at 09:25 AM

Data in this report are provisional and subject to change.

| Age group   | Cases   |     | Hospitaliza | tions | Deat   | hs  |
|-------------|---------|-----|-------------|-------|--------|-----|
| 0-4 years   | 11,628  | 2%  | 272         | 1%    | 0      | 0%  |
| 5-14 years  | 28,603  | 4%  | 247         | 1%    | 4      | 0%  |
| 15-24 years | 107,155 | 16% | 1,100       | 3%    | 31     | 0%  |
| 25-34 years | 125,285 | 18% | 2,395       | 6%    | 88     | 1%  |
| 35-44 years | 109,427 | 16% | 3,631       | 8%    | 235    | 2%  |
| 45-54 years | 107,462 | 16% | 5,404       | 13%   | 545    | 4%  |
| 55-64 years | 88,413  | 13% | 7,516       | 18%   | 1,455  | 11% |
| 65-74 years | 52,029  | 8%  | 8,442       | 20%   | 2,829  | 21% |
| 75-84 years | 30,205  | 4%  | 7,936       | 19%   | 3,887  | 29% |
| 85+ years   | 17,729  | 3%  | 5,817       | 14%   | 4,342  | 32% |
| Unknown     | 1,840   | 0%  | 11          | 0%    | 0      | 0%  |
| Total       | 679,776 |     | 42,771      |       | 13,416 |     |