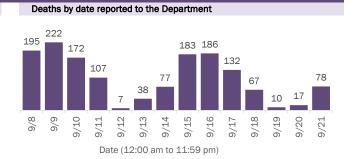

#### COVID-19: cases in Florida residents who have died

Data through Sep 21, 2020 verified as of Sep 22, 2020 at 09:25 AM

Data in this report are provisional and subject to change.

Demographics for all identified COVID-19 deaths: 13,416

Median age: 70 years

# Deaths by date of death 48 35 48 34 28 19 23 35 24 23 19 15 7 11 12 8 6 6 6 6 Date (12:00 am to 11:59 pm)

| Median age: 79 | years  |         |                    |                                             |
|----------------|--------|---------|--------------------|---------------------------------------------|
| Age group      | Deaths | Cases   | Case fatality rate | Mortality rate per<br>100,000<br>population |
| 0-4 years      | 0      | 11,628  | 0.0%               | 0.0                                         |
| 5-14 years     | 4      | 28,603  | 0.0%               | 0.2                                         |
| 15-24 years    | 31     | 107,155 | 0.0%               | 1.2                                         |
| 25-34 years    | 88     | 125,285 | 0.1%               | 3.1                                         |
| 35-44 years    | 235    | 109,427 | 0.2%               | 9.0                                         |
| 45-54 years    | 545    | 107,462 | 0.5%               | 19.6                                        |
| 55-64 years    | 1,455  | 88,413  | 1.6%               | 50.3                                        |
| 65-74 years    | 2,829  | 52,029  | 5.4%               | 116.6                                       |
| 75-84 years    | 3,887  | 30,205  | 12.9%              | 276.8                                       |
| 85+ years      | 4,342  | 17,729  | 24.5%              | 751.8                                       |
| Unknown        | 0      | 1,840   | 0.0%               |                                             |
| Total          | 13,416 | 679,776 | 2.0%               | 62.1                                        |