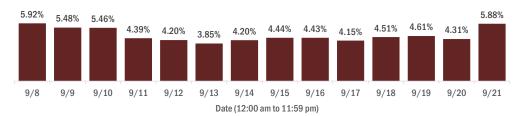

#### Percent positivity for new cases in Florida residents

#### The percent of positive results ranged from 3.85% to 5.92% over the past 2 weeks and was 5.88% yesterday.

This percent is the number of people who test PCR- or antigen-positive for the first time divided by all the people tested that day, excluding people who have previously tested positive.