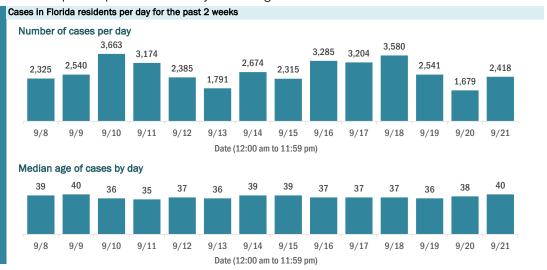

#### COVID-19: cases and laboratory testing over time

Data through Sep 21, 2020 verified as of Sep 22, 2020 at 09:25 AM

Data in this report are provisional and subject to change.

#### Laboratory testing for Florida residents over the past 2 weeks