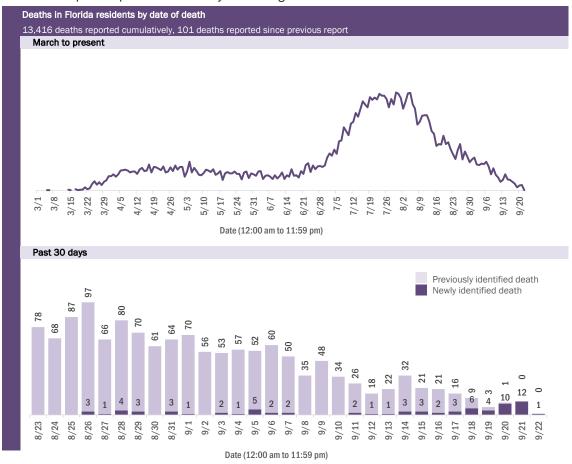

#### COVID-19: cases in Florida residents who have died

Data through Sep 21, 2020 verified as of Sep 22, 2020 at 09:25 AM

Data in this report are provisional and subject to change.

Demographics for all identified COVID-19 deaths: 13,416