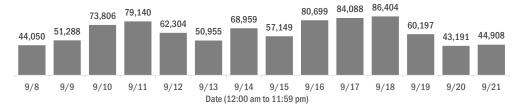

#### Number of Florida residents tested per day

These counts include the number of people for whom the Department received PCR or antigen laboratory results by day. People tested on multiple days will be included for each day a new result was received. A person is only counted once for each day they are tested, regardless of whether multiple specimens are tested or multiple results are received.