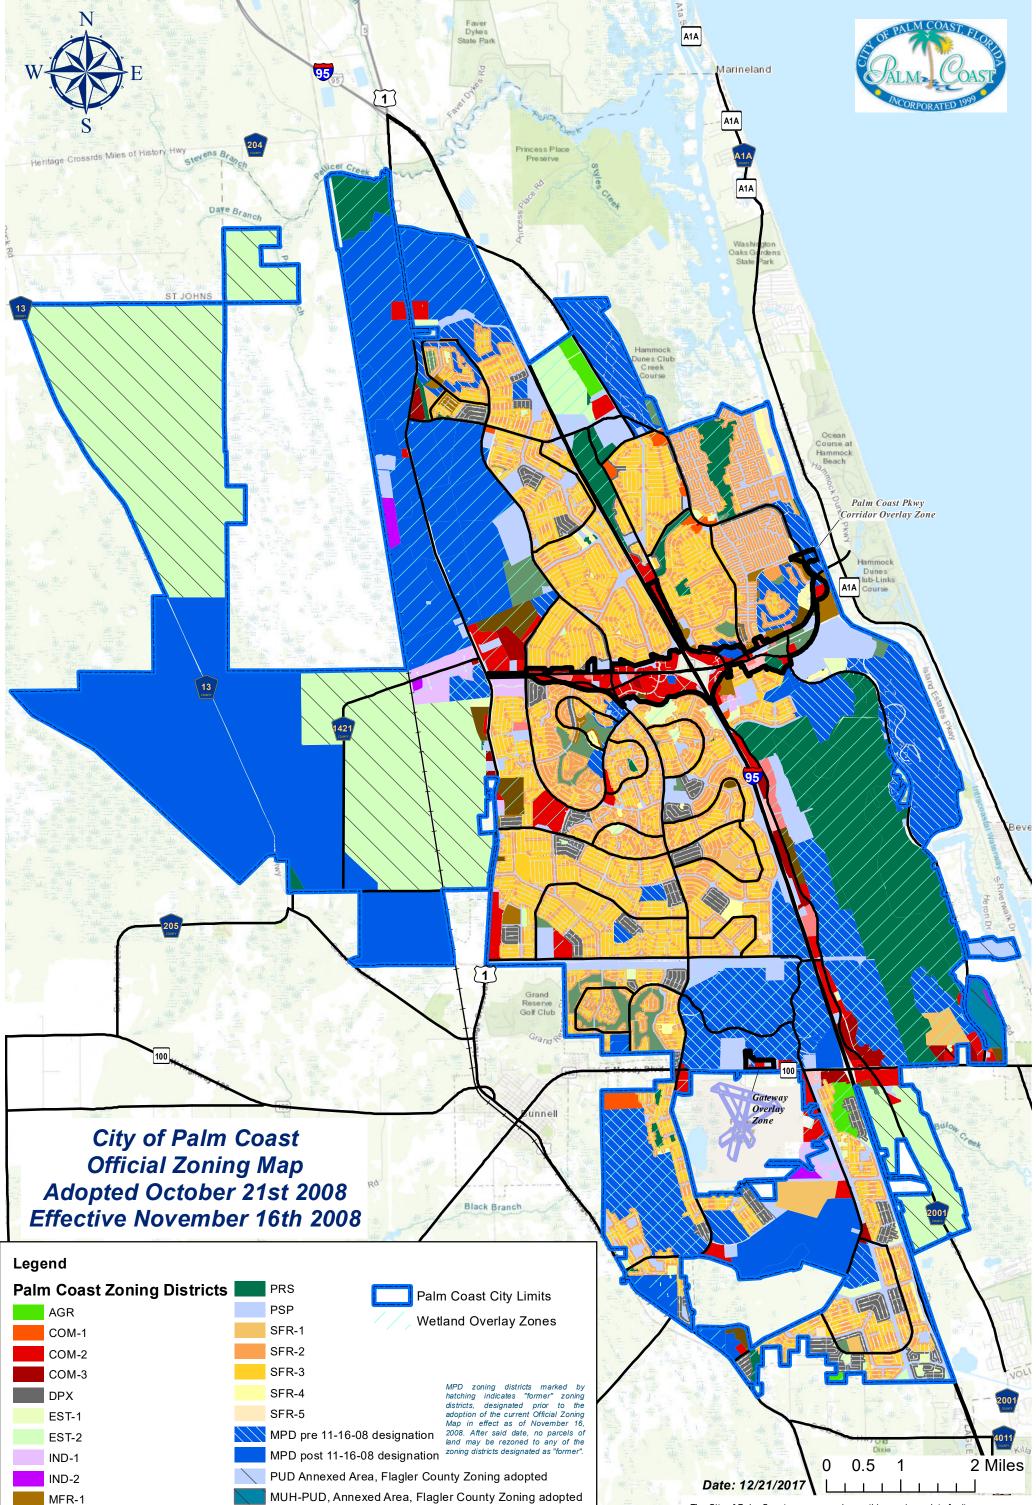

- I, Annexed Area, Flagler County Zoning adopted
- CN, Annexed Area, Flagler County Zoning adopted
- C-2, Annexed Area, Flagler County Zoning adopted
- AC, Annexed Area, Flagler County Zoning adopted

The City of Palm Coast prepares and uses this map/map data for its own purposes. This map/map data displays general boundaries and may not be appropriate for site specific uses. The City uses data believed to be accurate; however, a degree of error is inherent in all maps. This map/map data is distributed AS-IS without warranties of any kind, either expressed or implied including, but not limited to, warranties of suitability to a particular purpose or use. This map/map data is intended for use only at the published scale. Detailed on-the-ground surveys and historical analyses of sites may differ substantially from this map/map data.