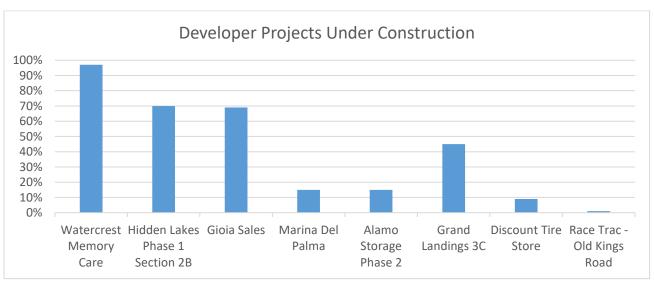

## COMMUNITY DEVELOPMENT - Stephen Flanagan, Director

PROVIDE GUIDANCE FOR WELL-PLANNED GROWTH AND DEVELOPMENT FOR THE PROTECTION OF THE CITY'S NATURAL RESOURCES, PUBLIC HEALTH, SAFETY, AND WELFARE.





| Commercial Permits Applied                                   |                                      |                               |               |
|--------------------------------------------------------------|--------------------------------------|-------------------------------|---------------|
|                                                              | The Azure at Palm Coast (88 units/   |                               |               |
| 144 Cypress Point Parkway                                    | 99 beds)                             | Edwards Construction Services | \$10,000,000  |
| 460 Palm Coast Parkway SW                                    | Interior Renovations - Edwards       | Coquina Real Estate &         |               |
| Unit 2