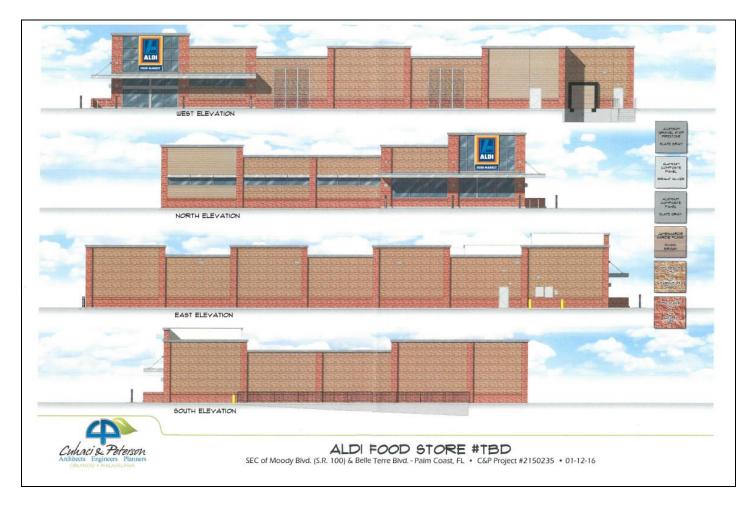

### **Development Order Issued for Aldi Grocery Store**

A development order was issued on October 12, 2016, for a new Aldi 17,825 sq. ft. grocery store with 85 parking spaces at the Shoppes of Palm Coast. This new 12.9-acre commercial center is located at the southeast corner of S.R.100 and Belle Terre Boulevard. The 1.7-acre Aldi site will be more specifically located on the south side of S.R. 100, about 600 feet east of Belle Terre Boulevard.