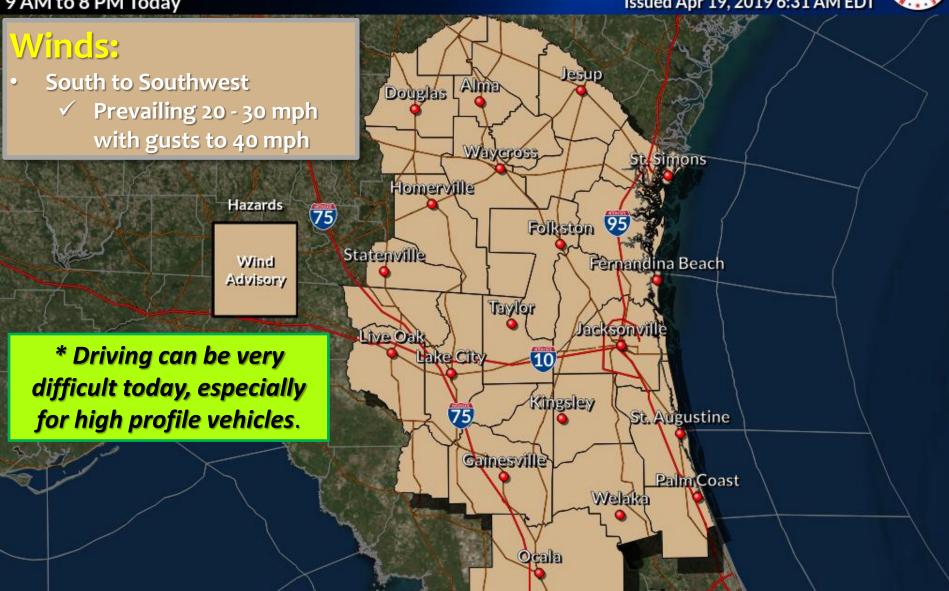

## Wind Advisory from 9 am to 8 pm

South to Southwest winds 20 to 30 mph with gusts to 40 mph

## Wind Advisory

9 AM to 8 PM Today