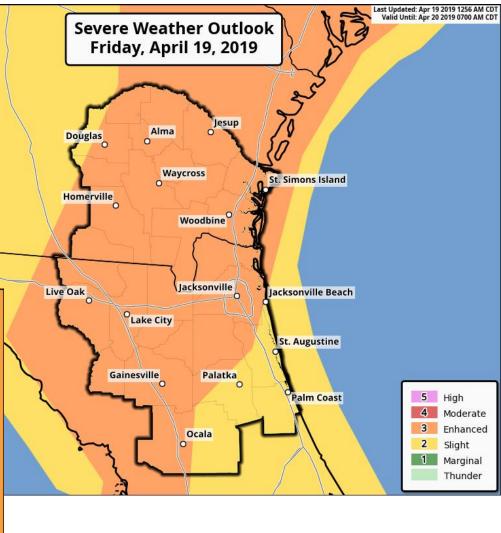

## **Numerous Severe Storms Today**

ighlighted Area: NWS Jacksonville, FL

### **Squall Line Expected to Move Through Region Today**

### Timing:

Late morning through late afternoon (10 am through 6 pm)

#### Hazards:

Damaging Wind Gusts Isolated Tornadoes Within Squall Line

1 - MARGINAL (MRGL)

Isolated severe thunderstorms possible

Limited in duration and/or coverage and/or intensity

2 - SLIGHT (SLGT)

Scattered severe storms possible

Short-lived and/or not widespread, isolated intense storms possible

3 - ENHANCED (ENH)

Numerous severe storms possible

More persistent and/or widespread, a few intense

**Squall Line Estimated Timing Today** 

## **Potential Impacts**

- Numerous Severe storms possible
- Main Hazard: Numerous Damaging Wind Gusts of 50 - 70 mph
- Isolated Tornadoes within squall line

St. Augustine

Palm Coast

Ocala