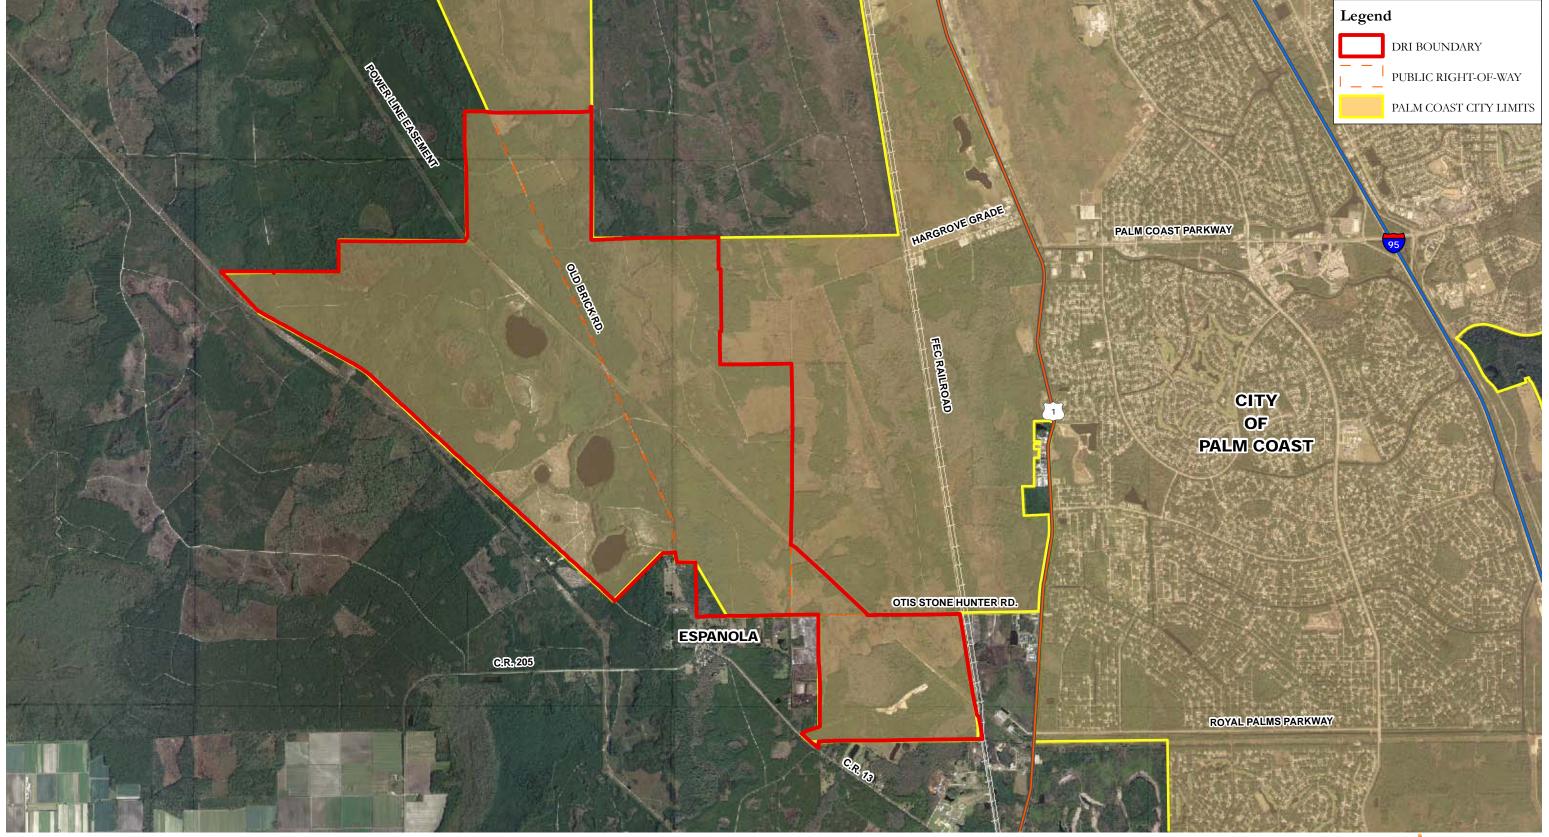

SOURCE: AERIAL: SJRWMD, 2004. PROJECT BOUNDARY: TERRAPOINTE LLC

NOTE: THE DRI PROPERTY IS WITHIN THE CITY LIMITS OF PALM COAST.

AERIAL MAP

TERRAPOINTE LLC AND COUSINS REAL ESTATE CORPORATION

## NEOGA LAKES PROPERTY

0 1,000 2,000 4,000
Feet

MSCW Job. No.: 08-0108.1170
File Name: Maps\DRI\080108-Aerial\_B.mxd
Date: August 2009

B

PROJECT BOUNDARY: TERRAPOINTE LLC

FUTURE LAND USE: FLAGLER COUNTY AND CITY OF PALM COAST GIS DATA.