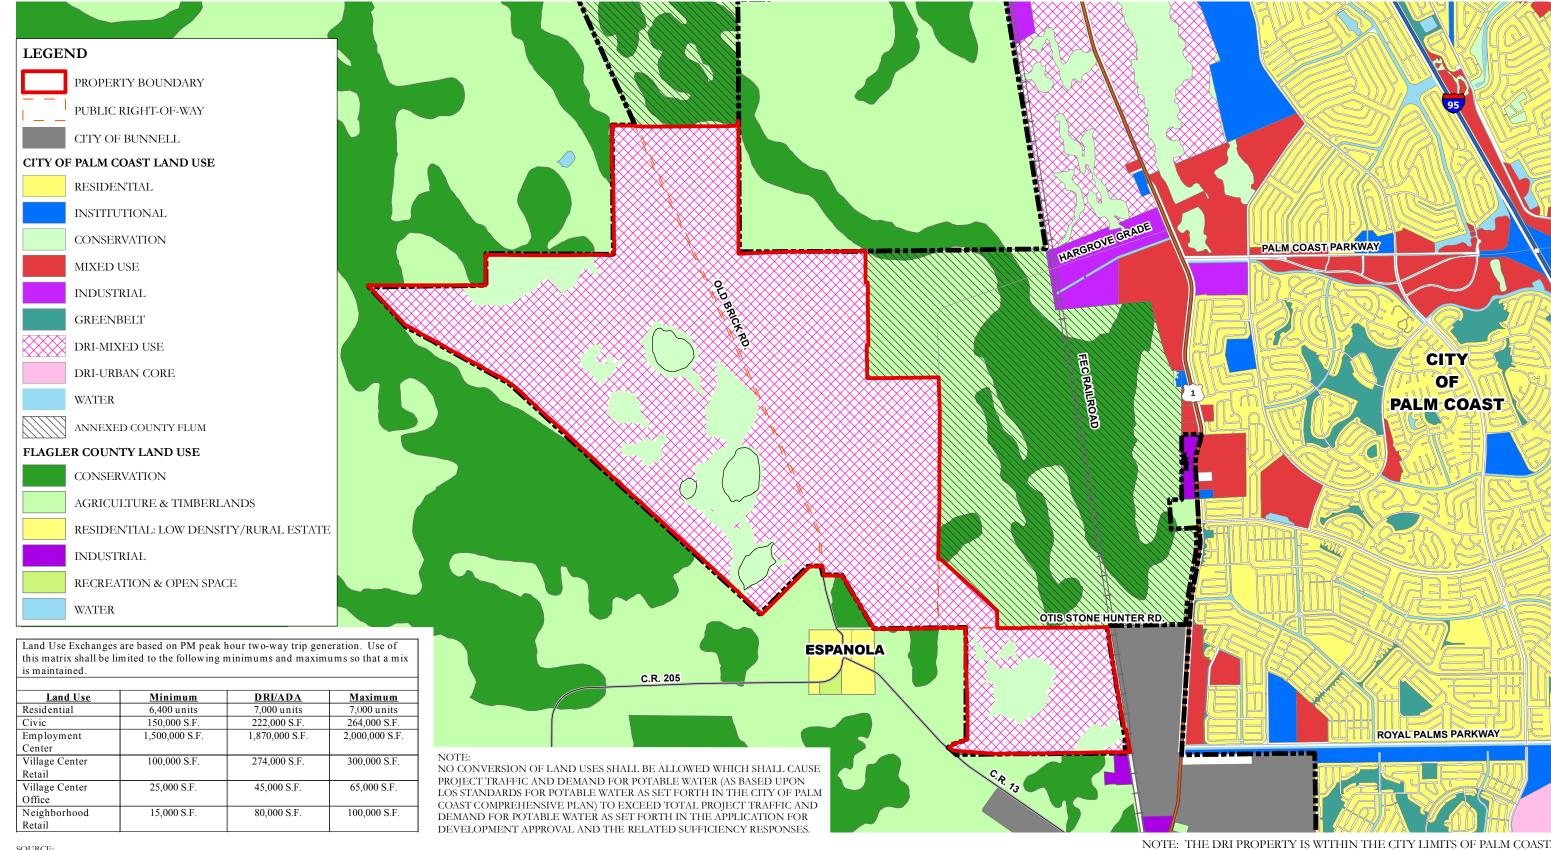

NOTE: THE INFORMATION PROVIDED ON THIS DOCUMENT SHOULD BE TREATED AS CONCEPTUAL ONLY AND MAY BE SUBJECT TO CHANGE BASED ON MORE DETAILED SURVEY, ENVIRONMENTAL AND SPECIFIC BUILDING PRODUCT INFORMATION.

#### UPDATED PROPOSED FUTURE LAND USE MAP

NEOGA LAKES LLC

### NEOGA LAKES PROPERTY

Date: September, 2010

File Name: Maps\CPA\6210808-03FLUM.mxd

MAP: 3

407.839.4006 | FAX 407.839.4008 Certificate of Authorization Number FL#3932

SOURCE: AERIAL: BING MAPS. PROJECT BOUNDARY: TERRAPOINTE ILC LANDUSE: VHB MILLERSELLEN