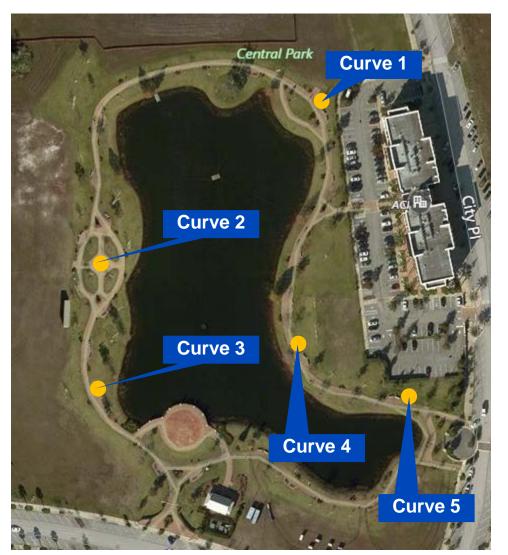

#### **City of Palm Coast – Central Park**

#### <u>Central Park – Proposed Solar Trees</u>

#### **Proposed On-Tree Branding: Curves**

| Signage Element   | <b>Quantity Per Tree</b> | Graphic                                                                                                                                                                                                                                                                                                                                                                                                                                                                                                                                                                                                                                                                                                                                                                                                                                                                                                                                                                                                                                                                                                                                                                                                                                                                                                                                                                                                                                                                                                                                                                                                                                                                                                                                                                                                                                                                                                                                                                                                                                                                                                                        |      |
|-------------------|--------------------------|--------------------------------------------------------------------------------------------------------------------------------------------------------------------------------------------------------------------------------------------------------------------------------------------------------------------------------------------------------------------------------------------------------------------------------------------------------------------------------------------------------------------------------------------------------------------------------------------------------------------------------------------------------------------------------------------------------------------------------------------------------------------------------------------------------------------------------------------------------------------------------------------------------------------------------------------------------------------------------------------------------------------------------------------------------------------------------------------------------------------------------------------------------------------------------------------------------------------------------------------------------------------------------------------------------------------------------------------------------------------------------------------------------------------------------------------------------------------------------------------------------------------------------------------------------------------------------------------------------------------------------------------------------------------------------------------------------------------------------------------------------------------------------------------------------------------------------------------------------------------------------------------------------------------------------------------------------------------------------------------------------------------------------------------------------------------------------------------------------------------------------|------|
| Medallion Sign    | 1                        | FRONT BACK                                                                                                                                                                                                                                                                                                                                                                                                                                                                                                                                                                                                                                                                                                                                                                                                                                                                                                                                                                                                                                                                                                                                                                                                                                                                                                                                                                                                                                                                                                                                                                                                                                                                                                                                                                                                                                                                                                                                                                                                                                                                                                                     |      |
| Тор Сар           | 1                        |                                                                                                                                                                                                                                                                                                                                                                                                                                                                                                                                                                                                                                                                                                                                                                                                                                                                                                                                                                                                                                                                                                                                                                                                                                                                                                                                                                                                                                                                                                                                                                                                                                                                                                                                                                                                                                                                                                                                                                                                                                                                                                                                | FIL. |
| Text Back Plate*  | 1                        | Solid Treel correlation of the solid tree correlation of the solid |      |
| Ground Mount Sign | 1                        |                                                                                                                                                                                                                                                                                                                                                                                                                                                                                                                                                                                                                                                                                                                                                                                                                                                                                                                                                                                                                                                                                                                                                                                                                                                                                                                                                                                                                                                                                                                                                                                                                                                                                                                                                                                                                                                                                                                                                                                                                                                                                                                                |      |