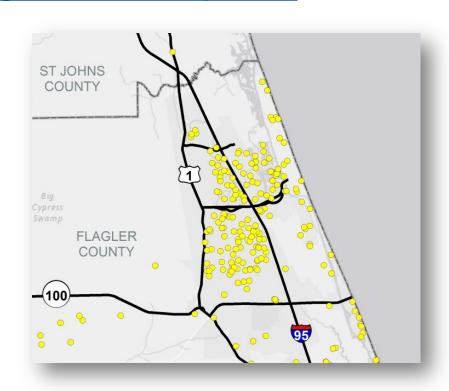

#### FPL SolarNow™ Program - Participation

 Palm Coast has high participation in the program with over 250 participants

Host locations will be viewed as clean energy leaders in the community

#### **Proposed Locations**