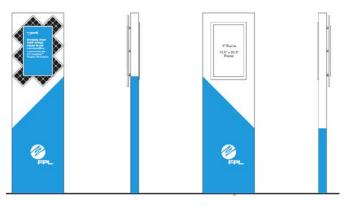

#### **Proposed On-Tree Branding: Curves**

| Signage Element   | <b>Quantity Per Tree</b> | Graphic                                                                                                                                                                                                                                                                                                                                                                                                                                                                                                                                                                                                                                                                                                                                                                                                                                                                                                                                                                                                                                                                                                                                                                                                                                                                                                                                                                                                                                                                                                                                                                                                                                                                                                                                                                                                                                                                                                                                                                                                                                                                                                                        |      |
|-------------------|--------------------------|--------------------------------------------------------------------------------------------------------------------------------------------------------------------------------------------------------------------------------------------------------------------------------------------------------------------------------------------------------------------------------------------------------------------------------------------------------------------------------------------------------------------------------------------------------------------------------------------------------------------------------------------------------------------------------------------------------------------------------------------------------------------------------------------------------------------------------------------------------------------------------------------------------------------------------------------------------------------------------------------------------------------------------------------------------------------------------------------------------------------------------------------------------------------------------------------------------------------------------------------------------------------------------------------------------------------------------------------------------------------------------------------------------------------------------------------------------------------------------------------------------------------------------------------------------------------------------------------------------------------------------------------------------------------------------------------------------------------------------------------------------------------------------------------------------------------------------------------------------------------------------------------------------------------------------------------------------------------------------------------------------------------------------------------------------------------------------------------------------------------------------|------|
| Medallion Sign    | 1                        | FRONT BACK                                                                                                                                                                                                                                                                                                                                                                                                                                                                                                                                                                                                                                                                                                                                                                                                                                                                                                                                                                                                                                                                                                                                                                                                                                                                                                                                                                                                                                                                                                                                                                                                                                                                                                                                                                                                                                                                                                                                                                                                                                                                                                                     |      |
| Тор Сар           | 1                        |                                                                                                                                                                                                                                                                                                                                                                                                                                                                                                                                                                                                                                                                                                                                                                                                                                                                                                                                                                                                                                                                                                                                                                                                                                                                                                                                                                                                                                                                                                                                                                                                                                                                                                                                                                                                                                                                                                                                                                                                                                                                                                                                | FIL. |
| Text Back Plate*  | 1                        | Solid Treel correlation of the solid tree correlation of the solid |      |
| Ground Mount Sign | 1                        |                                                                                                                                                                                                                                                                                                                                                                                                                                                                                                                                                                                                                                                                                                                                                                                                                                                                                                                                                                                                                                                                                                                                                                                                                                                                                                                                                                                                                                                                                                                                                                                                                                                                                                                                                                                                                                                                                                                                                                                                                                                                                                                                |      |

#### **66" Ground Mount Sign**