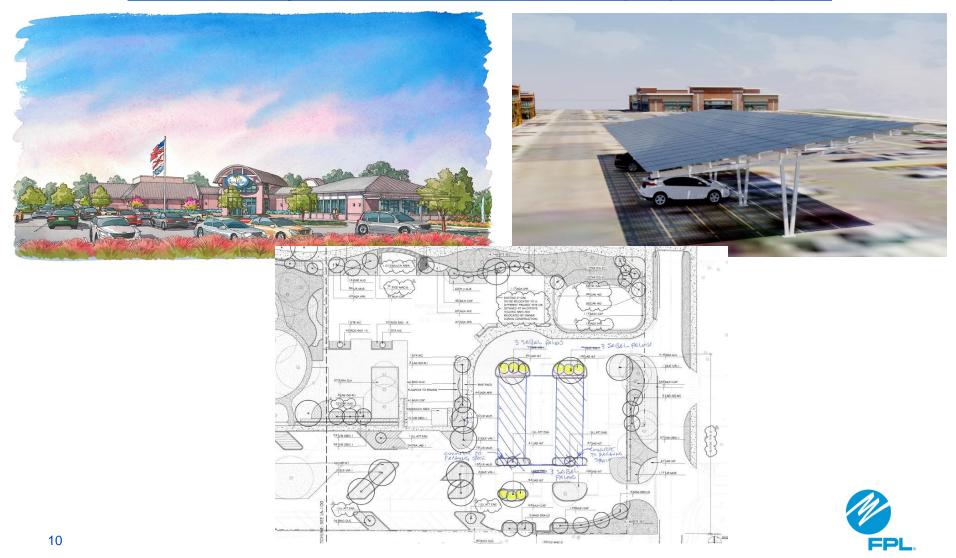

#### **City of Palm Coast - Community Center**

#### Community Center – ~90kW Tilt (TS) Canopies