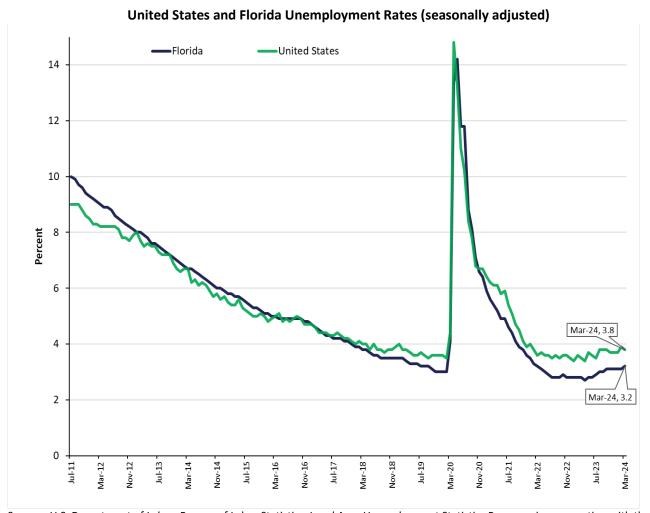

#### Florida's March Figures Released

Florida's seasonally adjusted unemployment rate was 3.2 percent in March 2024, up 0.1 percentage point from the February 2024 rate, and up 0.4 percentage point from a year ago. There were 353,000 jobless Floridians out of a labor force of 11,097,000. The U.S. seasonally adjusted unemployment rate was 3.8 percent in March.