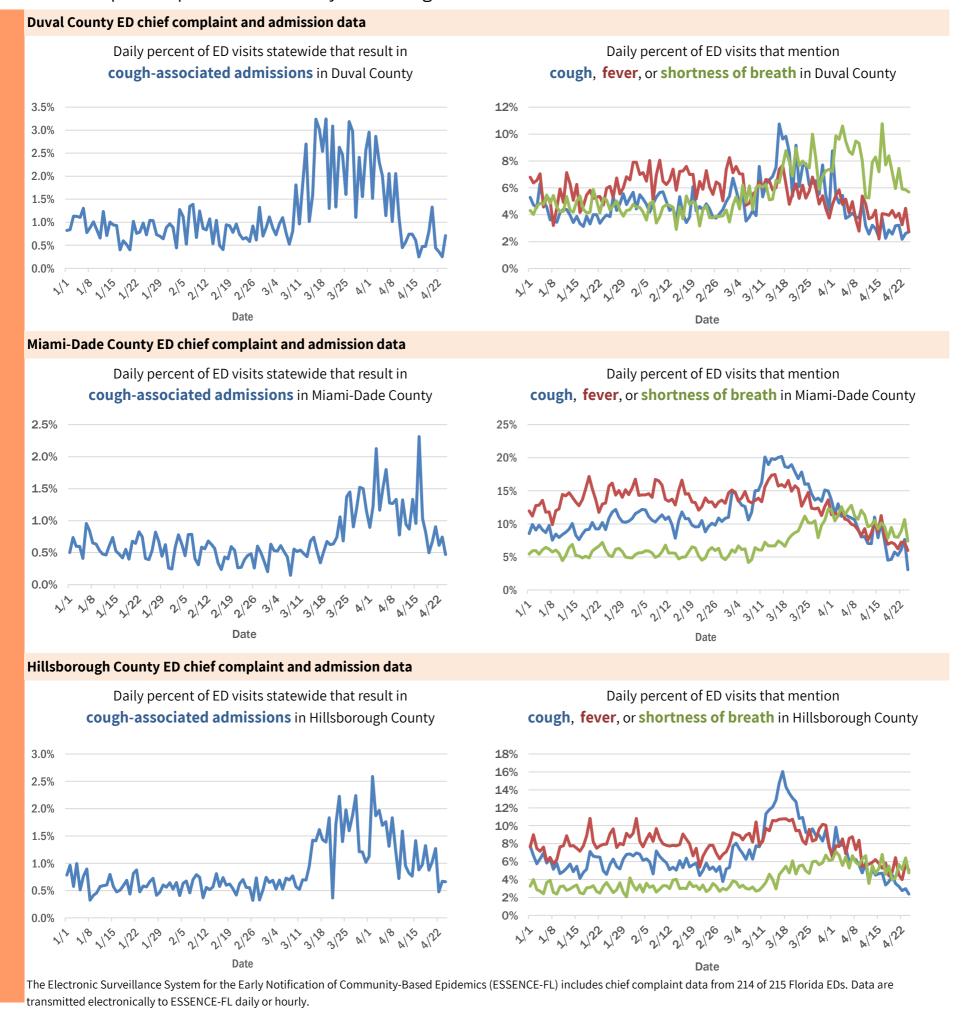

| 1      |
| Malabar, Brevard                      | 1      |
| Sumterville, Sumter                   | 1      |
| Hosford, Liberty                      | 1      |
| Crystal Beach, Pinellas               | 1      |
| Laurel Hill, Okaloosa                 | 1      |
| Heathrow, Seminole West Park, Broward | 1      |
| Greenwood, Jackson                    | 1      |
| Total                                 | 29,996 |
| 10141                                 | 20,000 |

#### Coronavirus: additional surveillance information

Data verified as of Apr 25, 2020 at 10 AM

Data in this report are provisional and subject to change.



#### Coronavirus: additional surveillance information

Data verified as of Apr 25, 2020 at 10 AM

Data in this report are provisional and subject to change.



#### Coronavirus: additional surveillance information

Data verified as of Apr 25, 2020 at 10 AM

Data in this report are provisional and subject to change.



# Coronavirus: All persons with tests reported

Data verified as of Apr 25, 2020 at 10 AM

Data in this report are provisional and subject to change.

The table below includes persons with laboratory results that the Department of Health has received electronically or by mail/fax for Florida residents and non-Florida residents.

|              | Awaiting | In a construction |          |          | Percent  | Tataltantad  |
|--------------|----------|-------------------|----------|----------|----------|--------------|
| County       | testing  | Inconclusive      | Negative | Positive | positive | Total tested |
| Dade         | 26