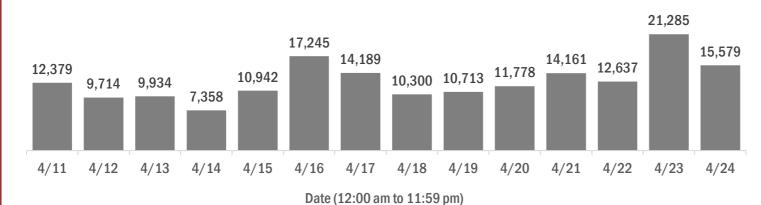

#### Coronavirus: cases and laboratory testing over time

Data verified as of Apr 25, 2020 at 10 AM

Data in this report are provisional and subject to change.

#### Number of people tested per day

These counts include the number of people for whom the department received laboratory results by day. People tested on multiple days will be included for each day a new result was received. A person is only counted once for each day they are tested, regardless of whether multiple specimens are tested or multiple results are received.