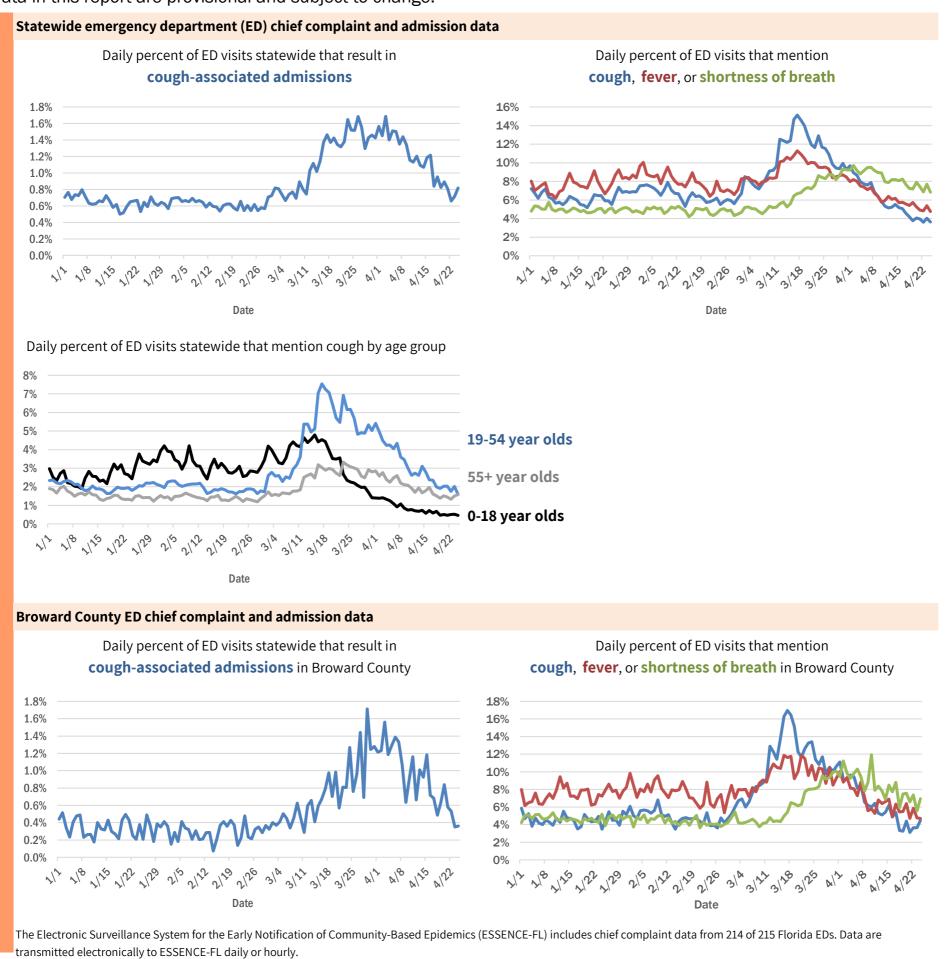

| 1      |
| South Palm Beach, Palm Beach          | 1      |
| Westchase, Hillsborough               | 1      |
| Harmony, Osceola                      | 1      |
| Malabar, Brevard                      | 1      |
| Sumterville, Sumter                   | 1      |
| Hosford, Liberty                      | 1      |
| Crystal Beach, Pinellas               | 1      |
| Laurel Hill, Okaloosa                 | 1      |
| Heathrow, Seminole West Park, Broward | 1      |
| Greenwood, Jackson                    | 1      |
| Total                                 | 29,996 |
| 10141                                 | 20,000 |

#### Coronavirus: additional surveillance information

Data verified as of Apr 25, 2020 at 10 AM

Data in this report are provisional and subject to change.



#### Coronavirus: additional surveillance information

Data verified as of Apr 25, 2020 at 10 AM

Data in this report are provisional and subject to change.



#### Coronavirus: additional surveillance information

Data verified as of Apr 25, 2020 at 10 AM

Data in this report are provisional and subject to change.



# Coronavirus: All persons with tests reported

Data verified as of Apr 25, 2020 at 10 AM

Data in this report are provisional and subject to change.

The table below includes persons with laboratory results that the Department of Health has received electronically or by mail/fax for Florida residents and non-Florida residents.

|              | Awaiting | In a construction |          |          | Percent  | Tataltantad  |
|--------------|----------|-------------------|----