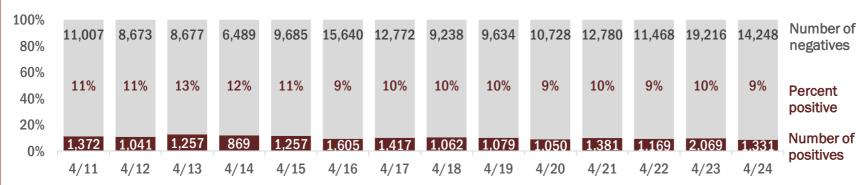

#### Number and percent of positive labs

#### The percent of positive results ranged from 9% to 13% over the past 2 weeks and was 9% yesterday.

These counts include the number of people for whom the department received laboratory results by day. People tested on multiple days will be included for each day a new result was received. A person is only counted once for each day they are tested, regardless of whether multiple specimens are tested or multiple results are received. If a person has a positive specimen and a negative specimen in the same day, only the positive result is counted.