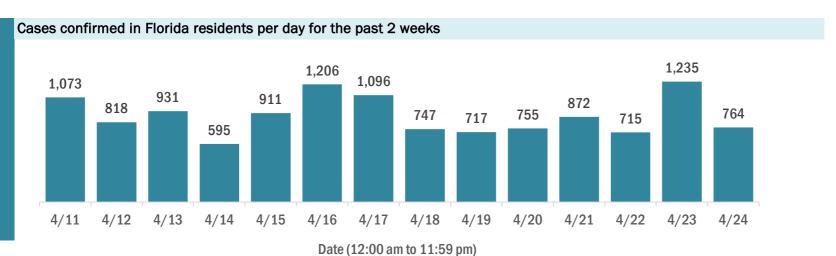

#### Coronavirus: cases and laboratory testing over time

Data verified as of Apr 25, 2020 at 10 AM

Data in this report are provisional and subject to change.

#### Laboratory testing for Florida residents and non-Florida residents over the past 2 weeks