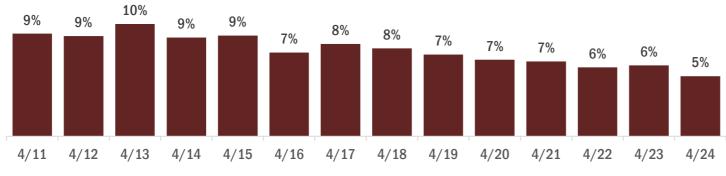

#### Percent positivity for new cases

#### The percent of positive results ranged from 5% to 10% over the past 2 weeks and was 5% yesterday.

This percent is the number of people who test positive for the first time divided by all the people who test negative for that day, excluding people who have previously tested positive.