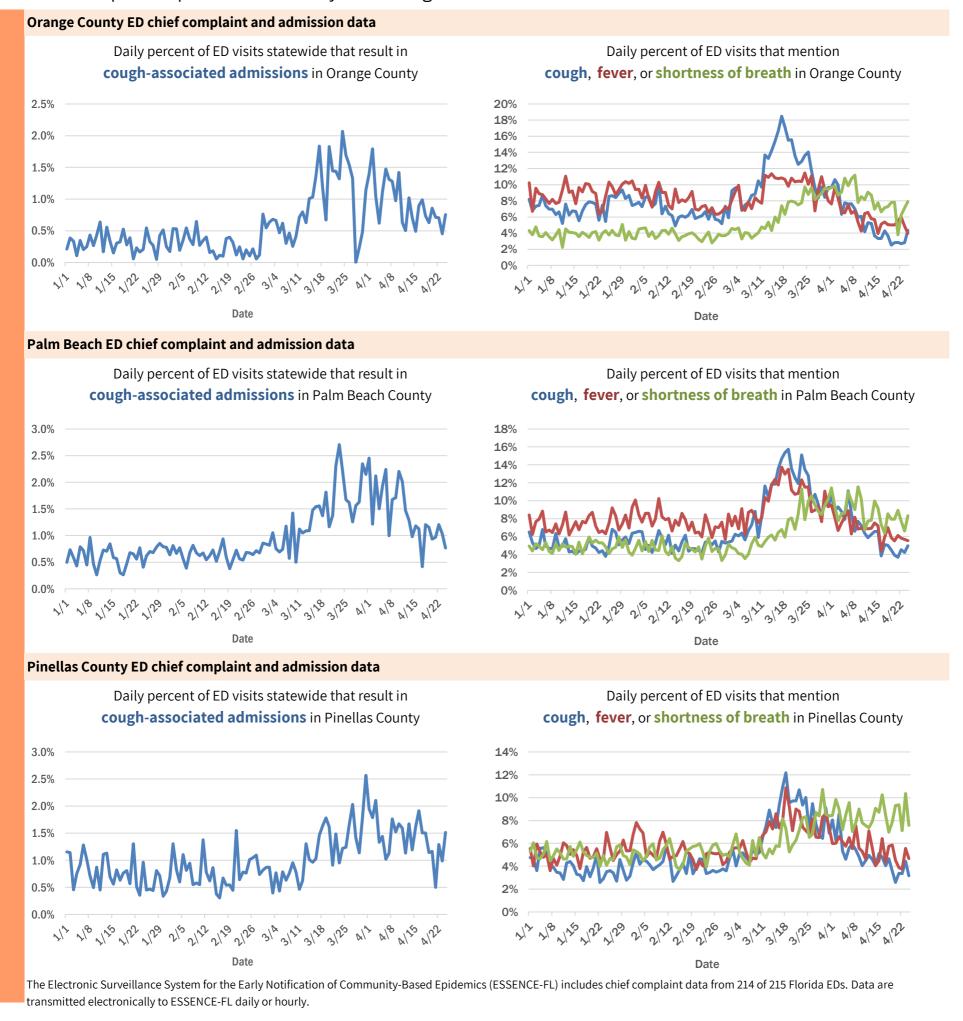

| 1      |
| Crystal Beach, Pinellas               | 1      |
| Laurel Hill, Okaloosa                 | 1      |
| Heathrow, Seminole West Park, Broward | 1      |
| Greenwood, Jackson                    | 1      |
| Total                                 | 29,996 |
| 10141                                 | 20,000 |

#### Coronavirus: additional surveillance information

Data verified as of Apr 25, 2020 at 10 AM

Data in this report are provisional and subject to change.



#### Coronavirus: additional surveillance information

Data verified as of Apr 25, 2020 at 10 AM

Data in this report are provisional and subject to change.



#### Coronavirus: additional surveillance information

Data verified as of Apr 25, 2020 at 10 AM

Data in this report are provisional and subject to change.



# Coronavirus: All persons with tests reported

Data verified as of Apr 25, 2020 at 10 AM

Data in this report are provisional and subject to change.

The table below includes persons with laboratory results that the Department of Health has received electronically or by mail/fax for Florida residents and non-Florida residents.

|              | Awaiting | In a construction |          |          | Percent  | Tataltantad  |
|--------------|----------|-------------------|----------|----------|----------|--------------|
| County       | testing  | Inconclusive      | Negative | Positive | positive | Total tested |
| Dade         | 265      | 169               | 62,506   | 11,005   | 15%      | 73,680       |
| Broward      | 40       | 34                | 37,454   | 4,659    | 11%      | 42