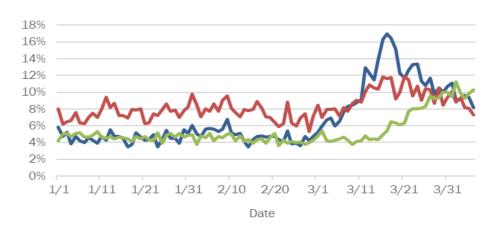

#### Labotory testing for Florida residents and non-Florida residents over the past 2 weeks