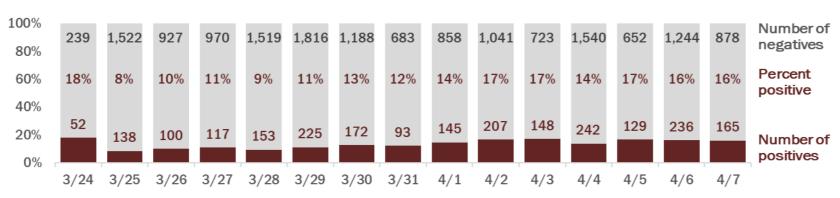

#### Number of people tested per day

These counts include the number of people for whom the department received laboratory results by day. People tested on multiple days will be included for each day a new result was received. A person is only counted once for each day they are tested, regardless of whether multiple specimens are tested or multiple results are received.

#### The percent of positive results ranged from 7% to 14% over the past 2 weeks and was 12% yesterday.

These counts include the number of people for whom the department received laboratory results by day. People tested on multiple days will be included for each day a new result was received. A person is only counted once for each day they are tested, regardless of whether multiple specimens are tested or multiple results are received. If a person has a positive specimen and a negative specimen in the same day, only the positive result is counted.