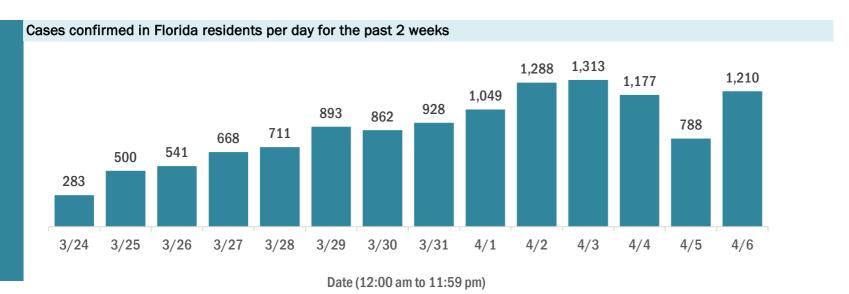

#### Coronavirus: cases and laboratory testing over time

Data verified as of Apr 7, 2020 at 5 PM

Data in this report are provisional and subject to change.

#### Labotory testing for Florida residents and non-Florida residents over the past 2 weeks

#### Number of people tested per day

These counts include the number of people for whom the department received laboratory results by day. People tested on multiple days will be included for each day a new result was received. A person is only counted once for each day they are tested, regardless of whether multiple specimens are tested or multiple results are received.

#### Date (12:00 am to 11:59 pm)