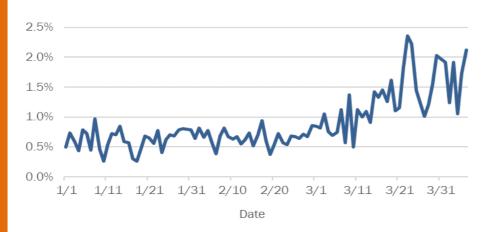

#### Labotory testing for Florida residents and non-Florida residents over the past 2 weeks