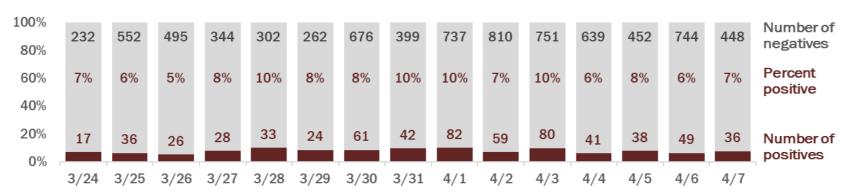

#### Number of people tested per day

These counts include the number of people for whom the department received laboratory results by day. People tested on multiple days will be included for each day a new result was received. A person is only counted once for each day they are tested, regardless of whether multiple specimens are tested or multiple results are received.