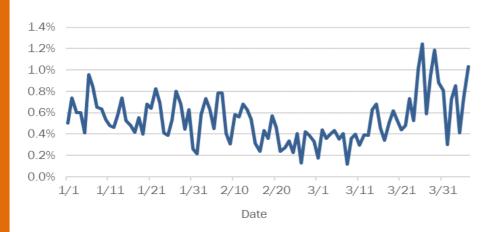

#### The percent of positive results ranged from 7% to 14% over the past 2 weeks and was 12% yesterday.

These counts include the number of people for whom the department received laboratory results by day. People tested on multiple days will be included for each day a new result was received. A person is only counted once for each day they are tested, regardless of whether multiple specimens are tested or multiple results are received. If a person has a positive specimen and a negative specimen in the same day, only the positive result is counted.