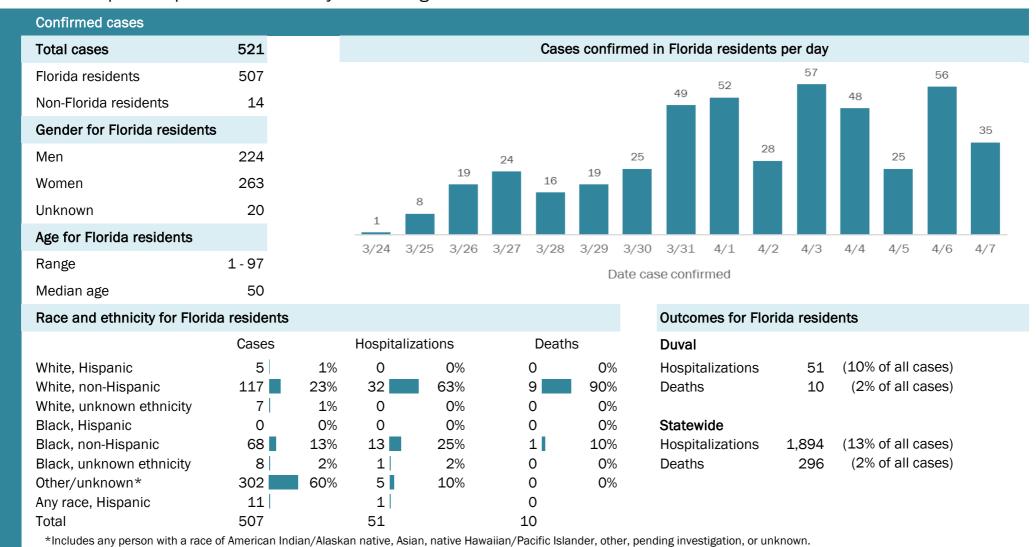

#### Coronavirus: cases and laboratory testing over time

Data verified as of Apr 7, 2020 at 5 PM

Data in this report are provisional and subject to change.

#### Date (12:00 am to 11:59 pm)