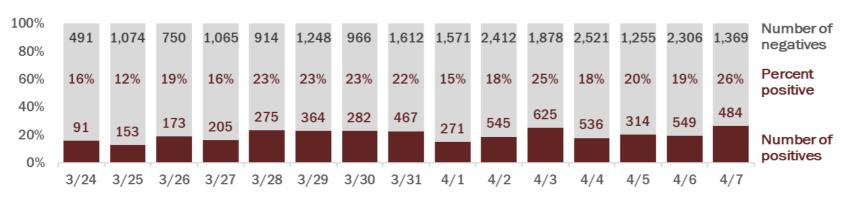

#### Number of people tested per day

These counts include the number of people for whom the department received laboratory results by day. People tested on multiple days will be included for each day a new result was received. A person is only counted once for each day they are tested, regardless of whether multiple specimens are tested or multiple results are received.

#### The percent of positive results ranged from 7% to 14% over the past 2 weeks and was 12% yesterday.

These counts include the number of people for whom the department received laboratory results by day. People tested on multiple days will be included for each day a new result was received. A person is only counted once for each day they are tested, regardless of whether multiple specimens are tested or multiple results are received. If a person has a positive specimen and a negative specimen in the same day, only the positive result is counted.