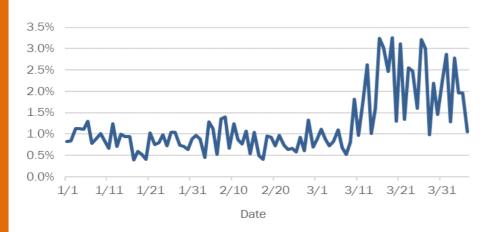

#### Labotory testing for Florida residents and non-Florida residents over the past 2 weeks