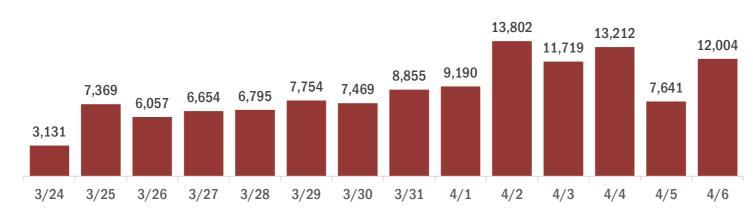

#### Coronavirus: cases and laboratory testing over time

Data verified as of Apr 7, 2020 at 5 PM

Data in this report are provisional and subject to change.

#### Labotory testing for Florida residents and non-Florida residents over the past 2 weeks

#### Number of people tested per day

These counts include the number of people for whom the department received laboratory results by day. People tested on multiple days will be included for each day a new result was received. A person is only counted once for each day they are tested, regardless of whether multiple specimens are tested or multiple results are received.

#### Date (12:00 am to 11:59 pm)