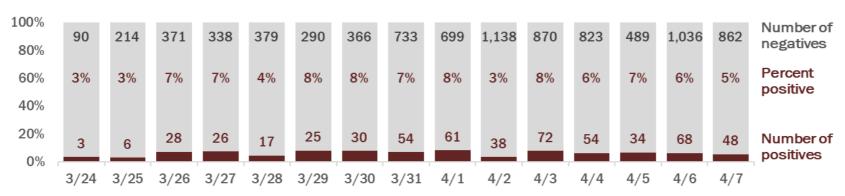

#### Number of people tested per day

These counts include the number of people for whom the department received laboratory results by day. People tested on multiple days will be included for each day a new result was received. A person is only counted once for each day they are tested, regardless of whether multiple specimens are tested or multiple results are received.

#### The percent of positive results ranged from 7% to 14% over the past 2 weeks and was 12% yesterday.

These counts include the number of people for whom the department received laboratory results by day. People tested on multiple days will be included for each day a new result was received. A person is only counted once for each day they are tested, regardless of whether multiple specimens are tested or multiple results are received. If a person has a positive specimen and a negative specimen in the same day, only the positive result is counted.