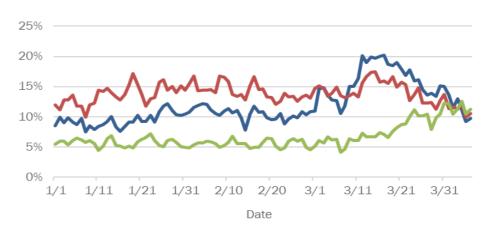

#### Labotory testing for Florida residents and non-Florida residents over the past 2 weeks