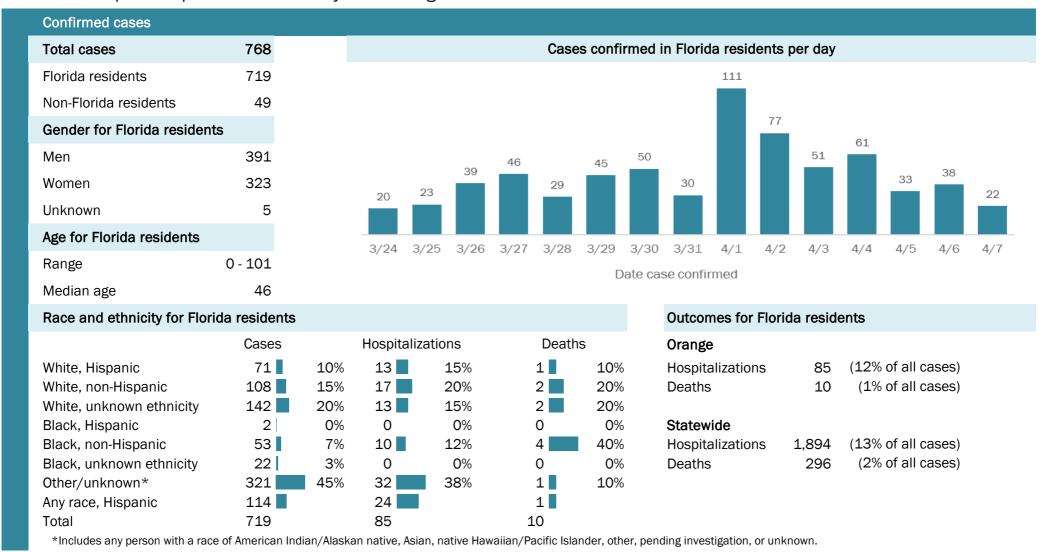

| Confirmed cases                                                                                                                           |        |
|-------------------------------------------------------------------------------------------------------------------------------------------|--------|
| Total cases                                                                                                                               | 14,747 |
| Florida residents                                                                                                                         | 14,302 |
| Non-Florida residents                                                                                                                     | 445    |
| Type of testing                                                                                                                           |        |
| Florida residents                                                                                                                         |        |
| Confirmed by BPHL/CDC                                                                                                                     | 1,658  |
| Positive by commercial/hospital lab                                                                                                       | 12,644 |
| Non-Florida residents                                                                                                                     |        |
| Confirmed by BPHL/CDC                                                                                                                     | 85     |
| Positive by commercial/hospital lab                                                                                                       | 360    |
| Characteristics of Florida residents                                                                                                      |        |
| Hospitalized                                                                                                                              | 1,894  |
| Deaths                                                                                                                                    | 296    |
| Hospitalized counts include anyone who was hospitalize point during their illness. It does not reflect the number currently hospitalized. |        |
| Risk factors for Florida residents                                                                                                        |        |
| Traveled                                                                                                                                  | 1,233  |
| Contact with confirmed case                                                                                                               | 2,677  |
| Traveled and contact with confirmed case                                                                                                  | 840    |
| Neither                                                                                                                                   | 9,552  |
| Travel is unknown                                                                                                                         | 6,978  |
| Contact is unknown                                                                                                                        | 2,034  |
| Contact is pending                                                                                                                        | 5,500  |
| Travel can be unknown and contact can be unknow for the same case, these numbers will sum to more "neither" total.                        | -      |