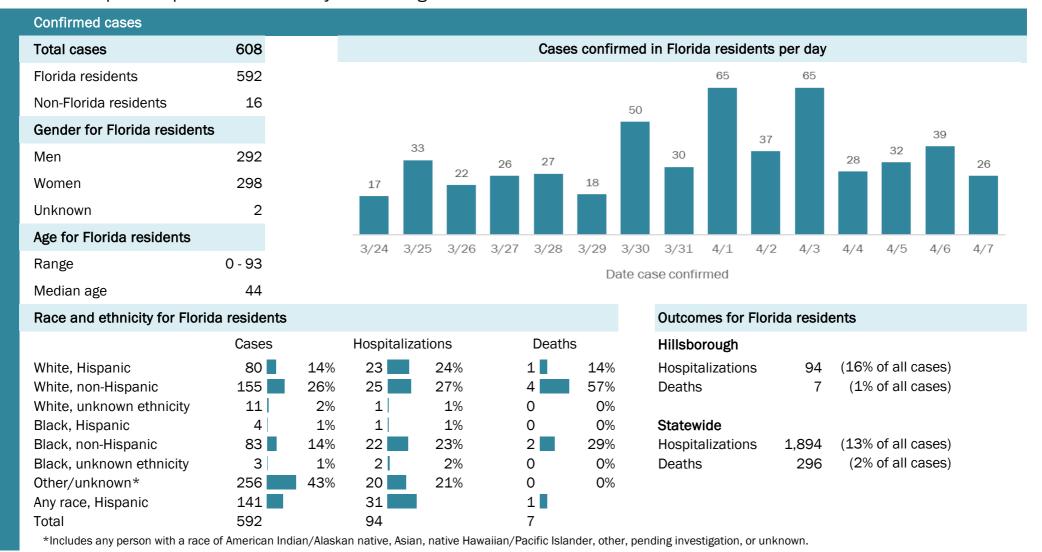

| Confirmed cases                                                                                                                           |        |
|-------------------------------------------------------------------------------------------------------------------------------------------|--------|
| Total cases                                                                                                                               | 14,747 |
| Florida residents                                                                                                                         | 14,302 |
| Non-Florida residents                                                                                                                     | 445    |
| Type of testing                                                                                                                           |        |
| Florida residents                                                                                                                         |        |
| Confirmed by BPHL/CDC                                                                                                                     | 1,658  |
| Positive by commercial/hospital lab                                                                                                       | 12,644 |
| Non-Florida residents                                                                                                                     |        |
| Confirmed by BPHL/CDC                                                                                                                     | 85     |
| Positive by commercial/hospital lab                                                                                                       | 360    |
| Characteristics of Florida residents                                                                                                      |        |
| Hospitalized                                                                                                                              | 1,894  |
| Deaths                                                                                                                                    | 296    |
| Hospitalized counts include anyone who was hospitalize point during their illness. It does not reflect the number currently hospitalized. |        |
| Risk factors for Florida residents                                                                                                        |        |
| Traveled                                                                                                                                  | 1,233  |
| Contact with confirmed case                                                                                                               | 2,677  |
| Traveled and contact with confirmed case                                                                                                  | 840    |
| Neither                                                                                                                                   | 9,552  |
| Travel is unknown                                                                                                                         | 6,978  |
| Contact is unknown                                                                                                                        | 2,034  |
| Contact is pending                                                                                                                        | 5,500  |
| Travel can be unknown and contact can be unknow for the same case, these numbers will sum to more "neither" total.                        | -      |

| Race, ethnicity          | Cases  |     | Hospitaliz | zations | Deat | ths |
|--------------------------|--------|-----|------------|---------|------|-----|
| White, Hispanic          | 2,673  | 19% | 318        | 17%     | 33   | 11% |
| White, non-Hispanic      | 3,479  | 24% | 766        | 40%     | 160  | 54% |
| White, unknown ethnicity | 514    | 4%  | 76         | 4%      | 10   | 3%  |
| Black, Hispanic          | 135    | 1%  | 20         | 1%      | 0    | 0%  |
| Black, non-Hispanic      | 1,456  | 10% | 335        | 18%     | 45   | 15% |
| Black, unknown ethnicity | 123    | 1%  | 17         | 1%      | 4    | 1%  |
| Other/unknown race       | 5,922  | 41% | 362        | 19%     | 44   | 15% |
| Any race, Hispanic       | 3,495  | 24% | 456        | 24%     | 40   | 14% |
| Total                    | 14,302 |     | 1,894      |         | 296  |     |

**Hospitalization** counts include anyone who was hospitalized at some point during their illness. It does not reflect the number of people currently hospitalized. **Other/unknown race** includes any person with a race of American Indian/Alaskan native, Asian, native Hawaiian/Pacific Islander, other, pending investigation, or unknown.