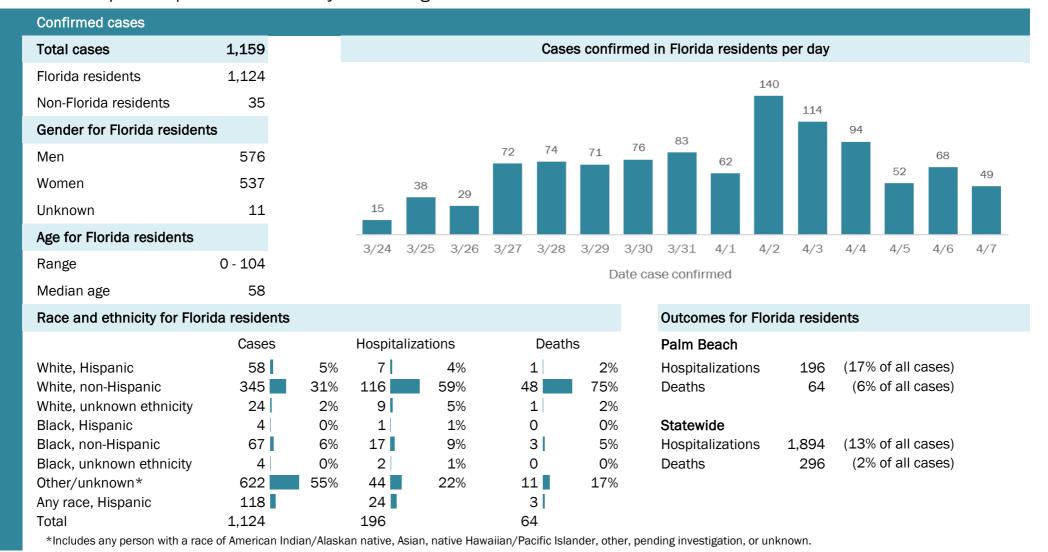

| Confirmed cases                                                                                                                           |        |
|-------------------------------------------------------------------------------------------------------------------------------------------|--------|
| Total cases                                                                                                                               | 14,747 |
| Florida residents                                                                                                                         | 14,302 |
| Non-Florida residents                                                                                                                     | 445    |
| Type of testing                                                                                                                           |        |
| Florida residents                                                                                                                         |        |
| Confirmed by BPHL/CDC                                                                                                                     | 1,658  |
| Positive by commercial/hospital lab                                                                                                       | 12,644 |
| Non-Florida residents                                                                                                                     |        |
| Confirmed by BPHL/CDC                                                                                                                     | 85     |
| Positive by commercial/hospital lab                                                                                                       | 360    |
| Characteristics of Florida residents                                                                                                      |        |
| Hospitalized                                                                                                                              | 1,894  |
| Deaths                                                                                                                                    | 296    |
| Hospitalized counts include anyone who was hospitalize point during their illness. It does not reflect the number currently hospitalized. |        |
| Risk factors for Florida residents                                                                                                        |        |
| Traveled                                                                                                                                  | 1,233  |
| Contact with confirmed case                                                                                                               | 2,677  |
| Traveled and contact with confirmed case                                                                                                  | 840    |
| Neither                                                                                                                                   | 9,552  |
| Travel is unknown                                                                                                                         | 6,978  |
| Contact is unknown                                                                                                                        | 2,034  |
| Contact is pending                                                                                                                        | 5,500  |
| Travel can be unknown and contact can be unknow for the same case, these numbers will sum to more "neither" total.                        | -      |

#### Coronavirus: cases and laboratory testing over time

Data verified as of Apr 7, 2020 at 5 PM

Data in this report are provisional and subject to change.