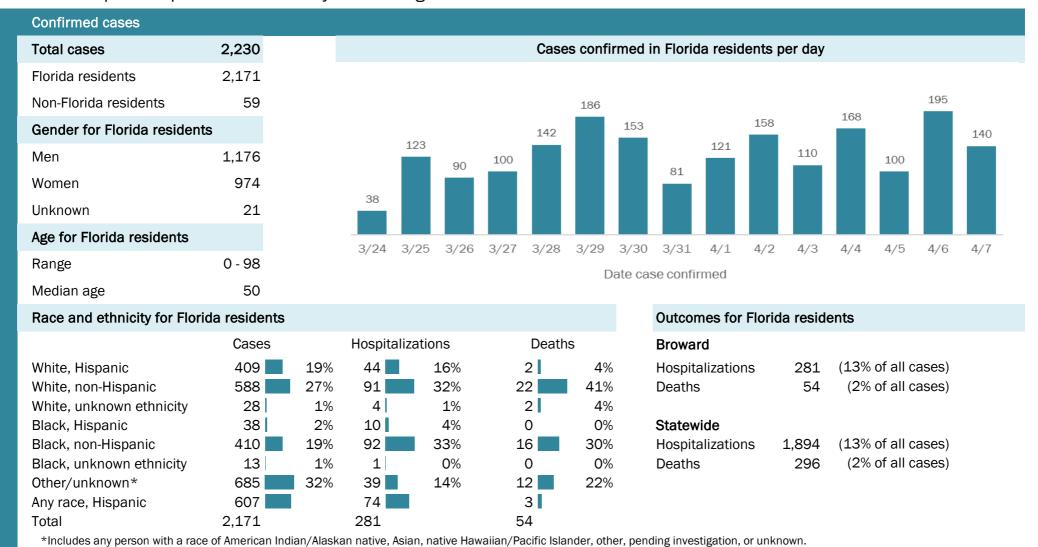

| Confirmed cases                                                                                                                           |        |
|-------------------------------------------------------------------------------------------------------------------------------------------|--------|
| Total cases                                                                                                                               | 14,747 |
| Florida residents                                                                                                                         | 14,302 |
| Non-Florida residents                                                                                                                     | 445    |
| Type of testing                                                                                                                           |        |
| Florida residents                                                                                                                         |        |
| Confirmed by BPHL/CDC                                                                                                                     | 1,658  |
| Positive by commercial/hospital lab                                                                                                       | 12,644 |
| Non-Florida residents                                                                                                                     |        |
| Confirmed by BPHL/CDC                                                                                                                     | 85     |
| Positive by commercial/hospital lab                                                                                                       | 360    |
| Characteristics of Florida residents                                                                                                      |        |
| Hospitalized                                                                                                                              | 1,894  |
| Deaths                                                                                                                                    | 296    |
| Hospitalized counts include anyone who was hospitalize point during their illness. It does not reflect the number currently hospitalized. |        |
| Risk factors for Florida residents                                                                                                        |        |
| Traveled                                                                                                                                  | 1,233  |
| Contact with confirmed case                                                                                                               | 2,677  |
| Traveled and contact with confirmed case                                                                                                  | 840    |
| Neither                                                                                                                                   | 9,552  |
| Travel is unknown                                                                                                                         | 6,978  |
| Contact is unknown                                                                                                                        | 2,034  |
| Contact is pending                                                                                                                        | 5,500  |
| Travel can be unknown and contact can be unknow for the same case, these numbers will sum to more "neither" total.                        | -      |