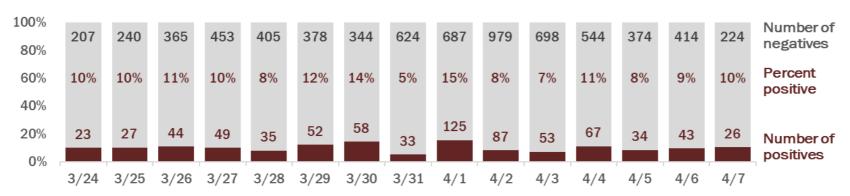

#### Number of people tested per day

These counts include the number of people for whom the department received laboratory results by day. People tested on multiple days will be included for each day a new result was received. A person is only counted once for each day they are tested, regardless of whether multiple specimens are tested or multiple results are received.

#### The percent of positive results ranged from 7% to 14% over the past 2 weeks and was 12% yesterday.

These counts include the number of people for whom the department received laboratory results by day. People tested on multiple days will be included for each day a new result was received. A person is only counted once for each day they are tested, regardless of whether multiple specimens are tested or multiple results are received. If a person has a positive specimen and a negative specimen in the same day, only the positive result is counted.