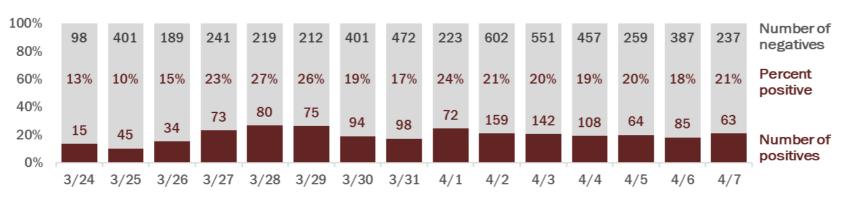

#### Number of people tested per day

These counts include the number of people for whom the department received laboratory results by day. People tested on multiple days will be included for each day a new result was received. A person is only counted once for each day they are tested, regardless of whether multiple specimens are tested or multiple results are received.

#### The percent of positive results ranged from 7% to 14% over the past 2 weeks and was 12% yesterday.

These counts include the number of people for whom the department received laboratory results by day. People tested on multiple days will be included for each day a new result was received. A person is only counted once for each day they are tested, regardless of whether multiple specimens are tested or multiple results are received. If a person has a positive specimen and a negative specimen in the same day, only the positive result is counted.