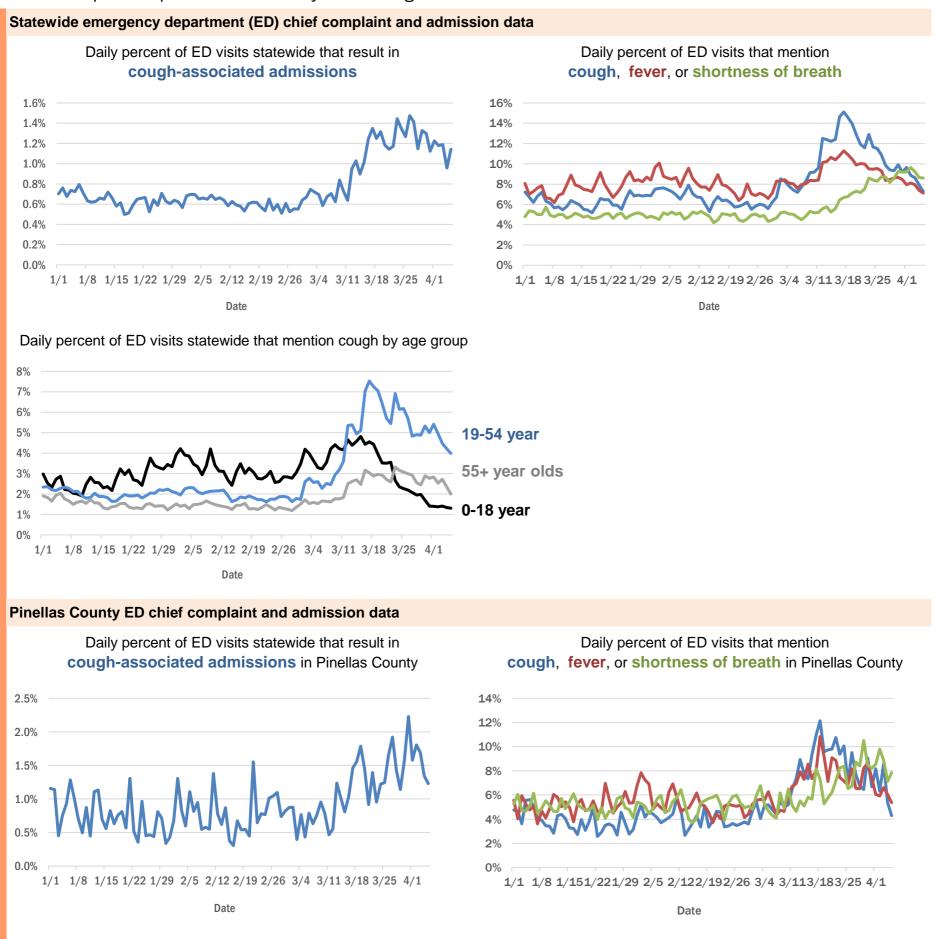

#### Coronavirus: additional surveillance information

Data verified as of Apr 7, 2020 at 5 PM

Data in this report are provisional and subject to change.

The Electronic Surveillance System for the Early Notification of Community-Based Epidemics (ESSENCE-FL) includes chief complaint data from 215 of 216 Florida EDs. Data are transmitted electronically to ESSENCE-FL daily or hourly.