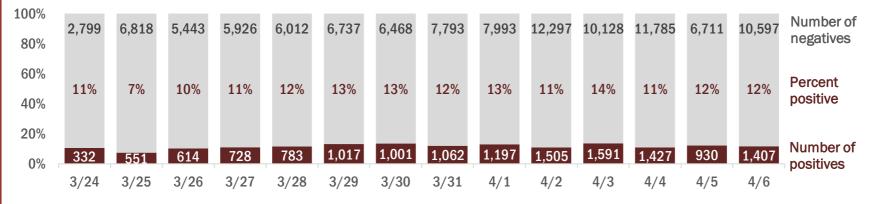

#### Number and percent of positive labs

#### The percent of positive results ranged from 7% to 14% over the past 2 weeks and was 12% yesterday.

These counts include the number of people for whom the department received laboratory results by day. People tested on multiple days will be included for each day a new result was received. A person is only counted once for each day they are tested, regardless of whether multiple specimens are tested or multiple results are received. If a person has a positive specimen and a negative specimen in the same day, only the positive result is counted.