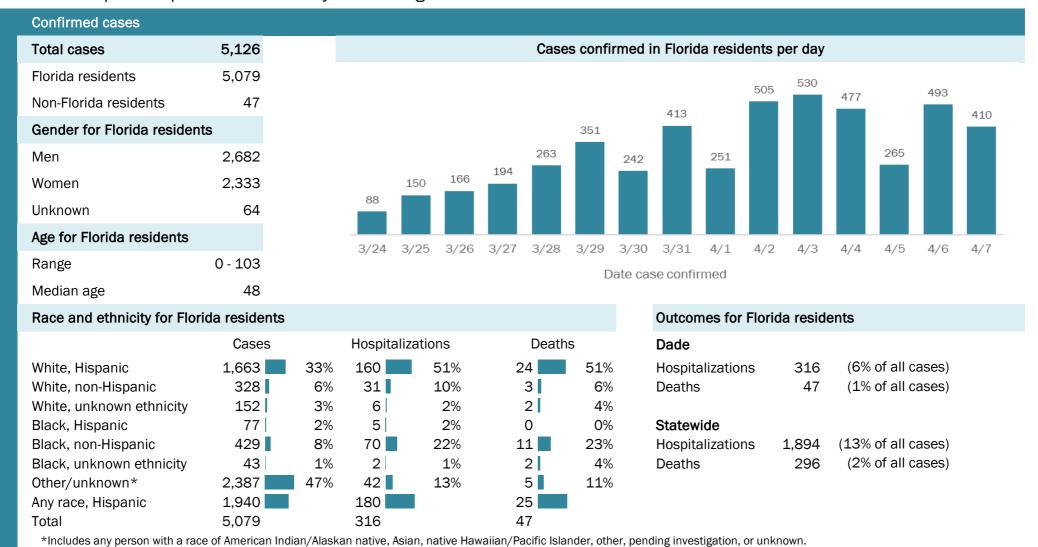

| Confirmed cases                                                                                                                           |        |
|-------------------------------------------------------------------------------------------------------------------------------------------|--------|
| Total cases                                                                                                                               | 14,747 |
| Florida residents                                                                                                                         | 14,302 |
| Non-Florida residents                                                                                                                     | 445    |
| Type of testing                                                                                                                           |        |
| Florida residents                                                                                                                         |        |
| Confirmed by BPHL/CDC                                                                                                                     | 1,658  |
| Positive by commercial/hospital lab                                                                                                       | 12,644 |
| Non-Florida residents                                                                                                                     |        |
| Confirmed by BPHL/CDC                                                                                                                     | 85     |
| Positive by commercial/hospital lab                                                                                                       | 360    |
| Characteristics of Florida residents                                                                                                      |        |
| Hospitalized                                                                                                                              | 1,894  |
| Deaths                                                                                                                                    | 296    |
| Hospitalized counts include anyone who was hospitalize point during their illness. It does not reflect the number currently hospitalized. |        |
| Risk factors for Florida residents                                                                                                        |        |
| Traveled                                                                                                                                  | 1,233  |
| Contact with confirmed case                                                                                                               | 2,677  |
| Traveled and contact with confirmed case                                                                                                  | 840    |
| Neither                                                                                                                                   | 9,552  |
| Travel is unknown                                                                                                                         | 6,978  |
| Contact is unknown                                                                                                                        | 2,034  |
| Contact is pending                                                                                                                        | 5,500  |
| Travel can be unknown and contact can be unknow for the same case, these numbers will sum to more "neither" total.                        | -      |

| Race, ethnicity          | Cases  |     | Hospitaliz | zations | Deat | ths |
|--------------------------|--------|-----|------------|---------|------|-----|
| White, Hispanic          | 2,673  | 19% | 318        | 17%     | 33   | 11% |
| White, non-Hispanic      | 3,479  | 24% | 766        | 40%     | 160  | 54% |
| White, unknown ethnicity | 514    | 4%  | 76         | 4%      | 10   | 3%  |
| Black, Hispanic          | 135    | 1%  | 20         | 1%      | 0    | 0%  |
| Black, non-Hispanic      | 1,456  | 10% | 335        | 18%     | 45   | 15% |
| Black, unknown ethnicity | 123    | 1%  | 17         | 1%      | 4    | 1%  |
| Other/unknown race       | 5,922  | 41% | 362        | 19%     | 44   | 15% |
| Any race, Hispanic       | 3,495  | 24% | 456        | 24%     | 40   | 14% |
| Total                    | 14,302 |     | 1,894      |         | 296  |     |

**Hospitalization** counts include anyone who was hospitalized at some point during their illness. It does not reflect the number of people currently hospitalized. **Other/unknown race** includes any person with a race of American Indian/Alaskan native, Asian, native Hawaiian/Pacific Islander, other, pending investigation, or unknown.

# **Coronavirus: characteristics of 14,747 cases**

Data verified as of Apr 7, 2020 at 5 PM

Data in this report are provisional and subject to change.

Tables below include cases in Florida residents and non-Florida residents.