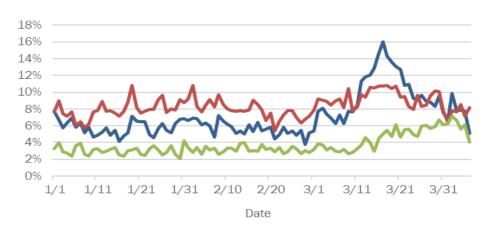

#### Number and percent of positive labs

#### The percent of positive results ranged from 7% to 14% over the past 2 weeks and was 12% yesterday.

These counts include the number of people for whom the department received laboratory results by day. People tested on multiple days will be included for each day a new result was received. A person is only counted once for each day they are tested, regardless of whether multiple specimens are tested or multiple results are received. If a person has a positive specimen and a negative specimen in the same day, only the positive result is counted.