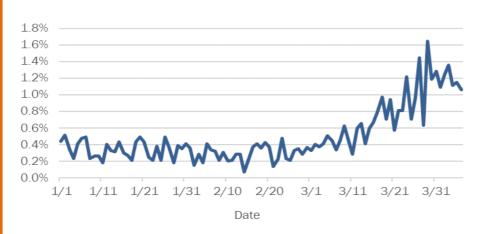

#### Labotory testing for Florida residents and non-Florida residents over the past 2 weeks