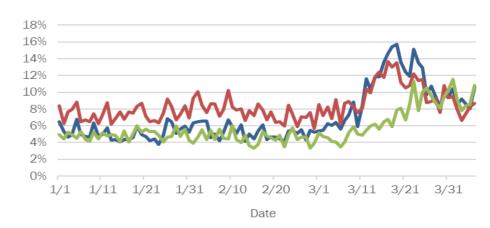

#### Labotory testing for Florida residents and non-Florida residents over the past 2 weeks