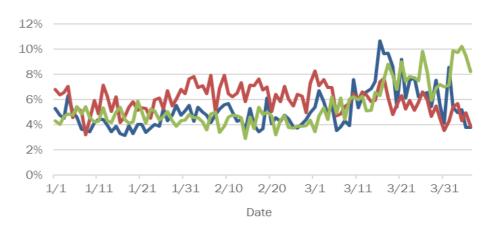

#### Labotory testing for Florida residents and non-Florida residents over the past 2 weeks