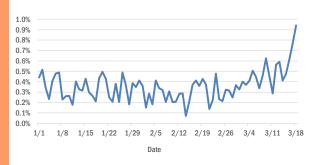

#### Statewide emergency department (ED) chief complaint and admission data

The daily percent of ED visits statewide that result in **cough-associated admissions** has increased over the past 2 weeks.

The daily percent of ED visits statewide that mention **cough** or **fever** (or both) has increased steadily over the past 2 weeks. **Shortness of breath** is stable and within expected levels for this time of year.