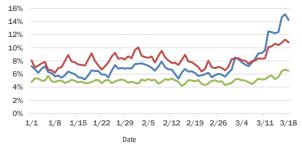

#### Statewide emergency department (ED) chief complaint and admission data

The daily percent of ED visits statewide that result in **cough-associated admissions** has increased over the past 2 weeks.

The daily percent of ED visits statewide that mention **cough** or **fever** (or both) has increased steadily over the past 2 weeks. **Shortness of breath** is stable and within expected levels for this time of year.

#### Broward County ED chief complaint and admission data

The daily percent of ED visits that result in **cough-associated admissions** in Broward County has increased over the past 2 weeks.

The daily percent of ED visits that mention **cough** or **fever** (or both) in Broward County has increased sharply the past 2 weeks. **Shortness of breath** is stable and within expected levels for this time of year.