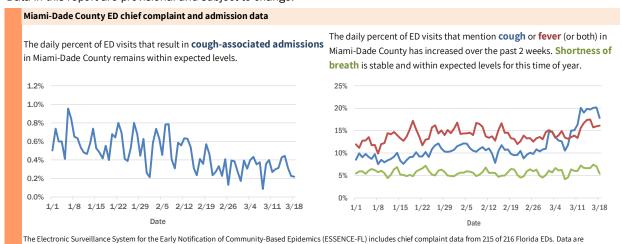

#### Statewide emergency department (ED) chief complaint and admission data

The daily percent of ED visits statewide that result in **cough-associated admissions** has increased over the past 2 weeks.

The daily percent of ED visits statewide that mention **cough** or **fever** (or both) has increased steadily over the past 2 weeks. **Shortness of breath** is stable and within expected levels for this time of year.

The daily percent of ED visits statewide that mention cough has been elevated for the past 2 weeks for all age groups, particularly **19-54 year olds.** 

#### Broward County ED chief complaint and admission data

The daily percent of ED visits that result in **cough-associated admissions** in Broward County has increased over the past 2 weeks.

The daily percent of ED visits that mention **cough** or **fever** (or both) in Broward County has increased sharply the past 2 weeks. **Shortness of breath** is stable and within expected levels for this time of year.

The Electronic Surveillance System for the Early Notification of Community-Based Epidemics (ESSENCE-FL) includes chief complaint data from 215 of 216 Florida EDs. Data are transmitted electronically to ESSENCE-FL daily or hourly.