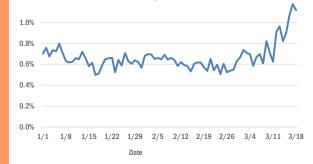

#### Statewide emergency department (ED) chief complaint and admission data

The daily percent of ED visits statewide that result in **cough-associated admissions** has increased over the past 2 weeks.

The daily percent of ED visits statewide that mention **cough** or **fever** (or both) has increased steadily over the past 2 weeks. **Shortness of breath** is stable and within expected levels for this time of year.