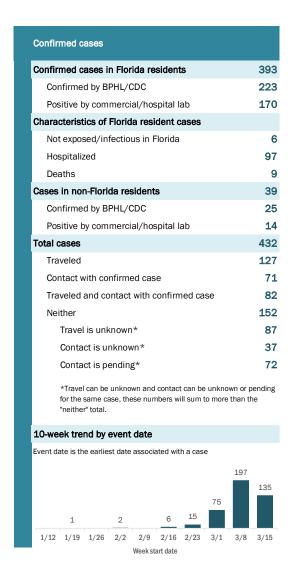

## Coronavirus: characteristics of 432 cases

Mar 19, 2020 at 4:50 PM

Data in this report are provisional and subject to change.

Tables below include cases in non-Florida residents and Florida residents diagnosed and isolated outside Florida.

35 counties have confirmed cases:

| County       | FL resident | Percent | Not diagnosed/<br>isolated in FL | Non-FL<br>resident | Total |
|--------------|-------------|---------|----------------------------------|--------------------|-------|
| Dade         | 92          | 21%     | 1                                | 8                  | 101   |
| Broward      | 89          | 21%     | 0                                | 7                  | 96    |
| Palm Beach   | 25          | 6%      | 1                                | 3                  | 29    |
| Hillsborough | 18          | 4%      | 0                                | 2                  | 20    |
| Orange       | 15          | 3%      | 1                                | 3                  | 19    |
| Collier      | 16          | 4%      | 0                                | 2                  | 18    |
| Pinellas     | 16          | 4%      | 0                                | 0                  | 16    |
| Duval        | 14          | 3%      | 0                                | 1                  | 15    |
| Osceola      | 11          | 3%      | 0                                | 2                  | 13    |
| Alachua      | 8           | 2%      | 0                                | 3                  | 11    |
| Lee          | 9           | 2%      | 0                                | 2                  | 11    |
| Manatee      | 9           | 2%      | 0                                | 0                  | 9     |
| Volusia      | 9           | 2%      | 0                                | 0                  | 9     |
| Seminole     | 8           | 2%      | 0                                | 0                  | 8     |
| Sarasota     | 3           | 1%      | 0                                | 3                  | 6     |
| Okaloosa     | 4           | 1%      | 1                                | 0                  | 5     |
| Pasco        | 5           | 1%      | 0                                | 0                  | 5     |
| Clay         | 4           | 1%      | 0                                | 0                  | 4     |
| Hernando     | 4           | 1%      | 0                                | 0                  | 4     |
| Leon         | 2           | 0%      | 1                                | 1                  | 4     |
| Polk         | 4           | 1%      | 0                                | 0                  | 4     |
| St. Johns    | 3           | 1%      | 0                                | 1                  | 4     |
| Brevard      | 3           | 1%      | 0                                | 0                  | 3     |
| Citrus       | 3           | 1%      | 0                                | 0                  | 3     |
| Lake         | 3           | 1%      | 0                                | 0                  | 3     |
| Santa Rosa   | 2           | 0%      | 0                                | 0                  | 2     |
| Sumter       | 2           | 0%      | 0                                | 0                  | 2     |
| Charlotte    | 1           | 0%      | 0                                | 0                  | 1     |
| Escambia     | 1           | 0%      | 0                                | 0                  | 1     |
| Gadsden      | 0           |         | 1                                | 0                  | 1     |
| Indian River | 1           | 0%      | 0                                | 0                  | 1     |
| Jackson      | 1           | 0%      | 0                                | 0                  | 1     |
| Martin       | 1           | 0%      | 0                                | 0                  | 1     |
| Nassau       | 1           | 0%      | 0                                | 0                  | 1     |
| Walton       | 0           |         | 0                                | 1                  | 1     |
| Total        | 387         |         | 6                                | 39                 | 432   |

| Gender  | Count | Percent |
|---------|-------|---------|
| Male    | 253   | 59%     |
| Female  | 178   | 41%     |
| Unknown | 1     | 0%      |
| Total   | 432   |         |

| Age group   | Count | Percent |
|-------------|-------|---------|
| 0-9 years   | 1     | 0%      |
| 10-19 years | 15    | 3%      |
| 20-29 years | 62    | 14%     |
| 30-39 years | 49    | 11%     |
| 40-49 years | 65    | 15%     |
| 50-59 years | 69    | 16%     |
| 60-69 years | 91    | 21%     |
| 70-79 years | 56    | 13%     |
| 80+ years   | 24    | 6%      |
| Total       | 432   |         |