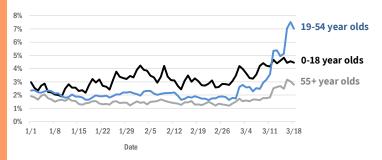

The daily percent of ED visits statewide that mention cough has been elevated for the past 2 weeks for all age groups, particularly **19-54 year olds.** 