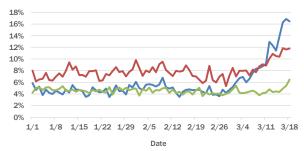

#### Broward County ED chief complaint and admission data

The daily percent of ED visits that result in **cough-associated admissions** in Broward County has increased over the past 2 weeks.

The daily percent of ED visits that mention **cough** or **fever** (or both) in Broward County has increased sharply the past 2 weeks. **Shortness of breath** is stable and within expected levels for this time of year.