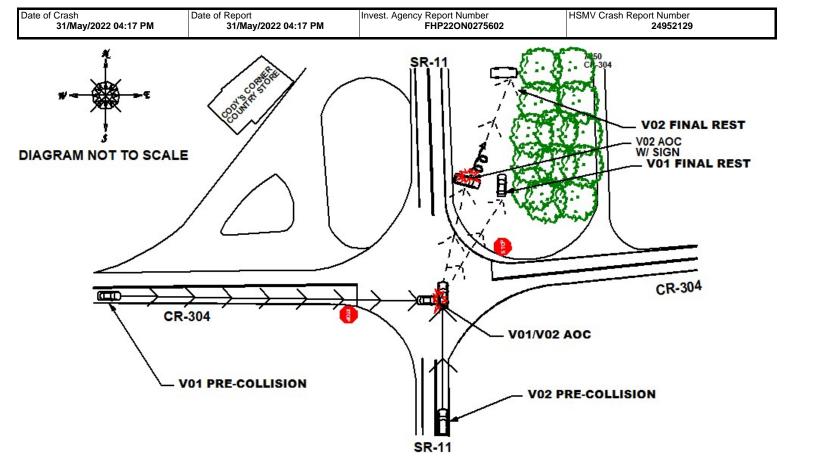

V01 was traveling east on CR-304, west of SR-11. V02 was traveling north on SR-11, south of CR-304. The driver of V01 failed to stop at a posted stop sign traveling into the intersection of CR-304 and SR-11 violating the right-of-way of V02. The front of V01 to collided with the left side of V02. After the collision, V01 was redirected and traveled onto the northeast shoulder of CR-304 where it came to final rest facing a northerly direction. V02 was redirected in a northeasterly direction and traveled onto the northeast shoulder of SR-11 and CR-304, where it overturned. V02 came to final rest on its roof facing an easterly direction.