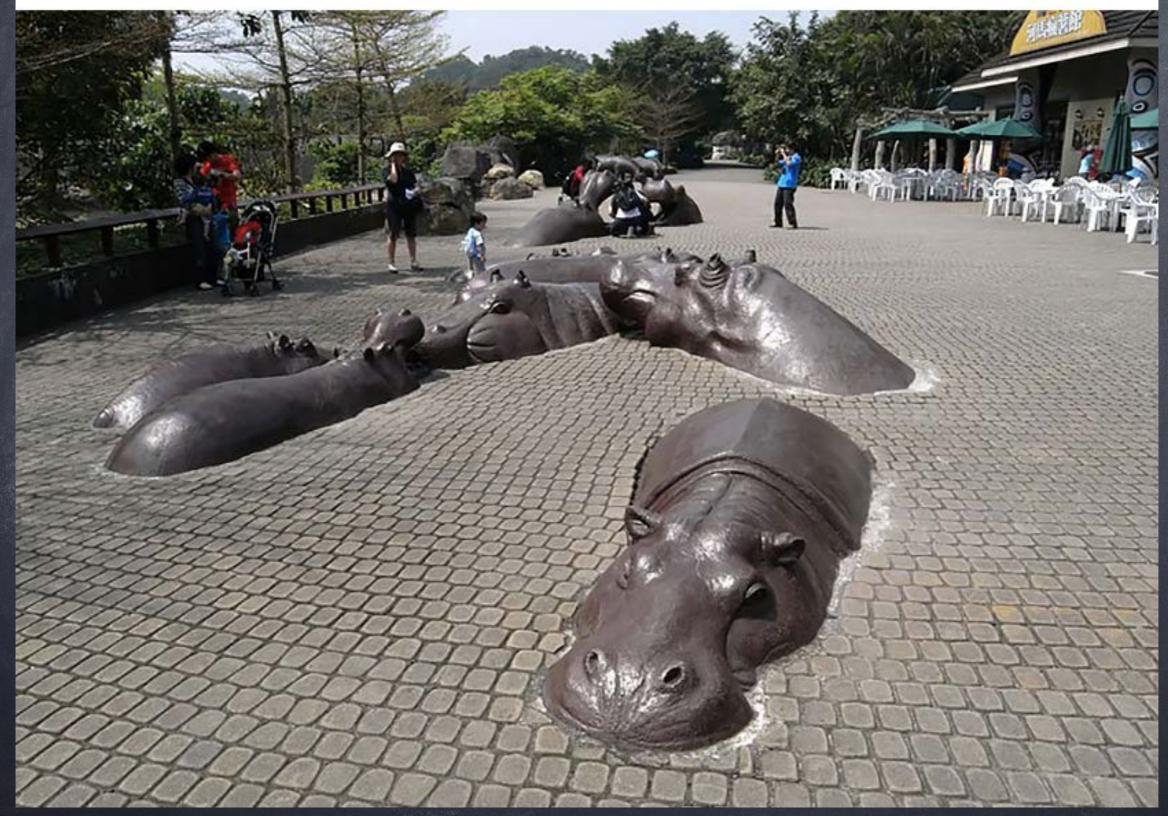

#### Hippo Sculptures, Taipei, Taiwan

The Monument Of An Anonymous Passerby, Wroclaw, Poland