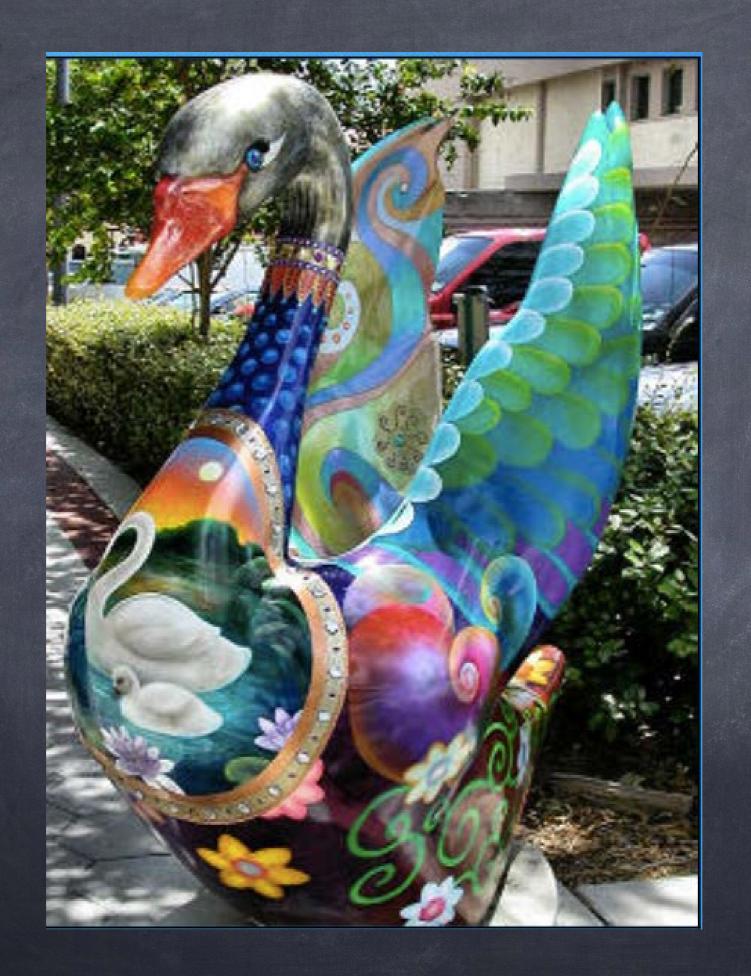

#### OTHER THEME EXAMPLES

### BIRDS?

Heron and birds - fiberglass

Pelican and birds - fiberglass