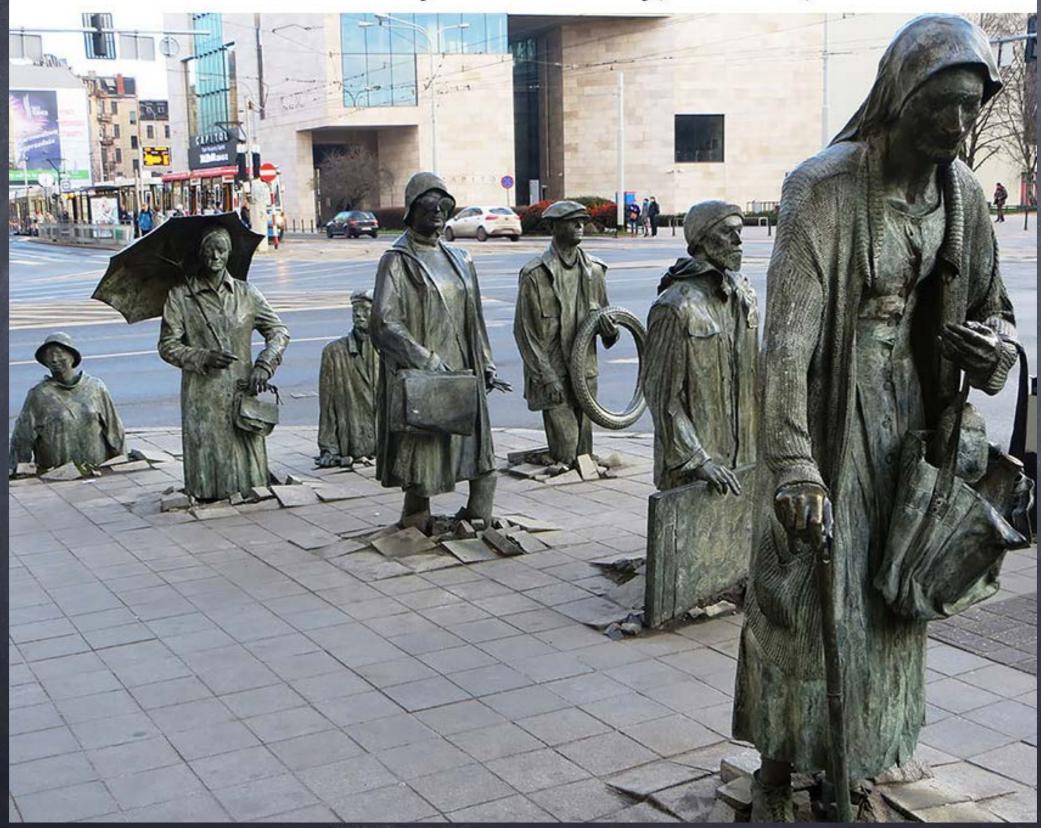

#### Hippo Sculptures, Taipei, Taiwan

The Monument Of An Anonymous Passerby, Wroclaw, Poland