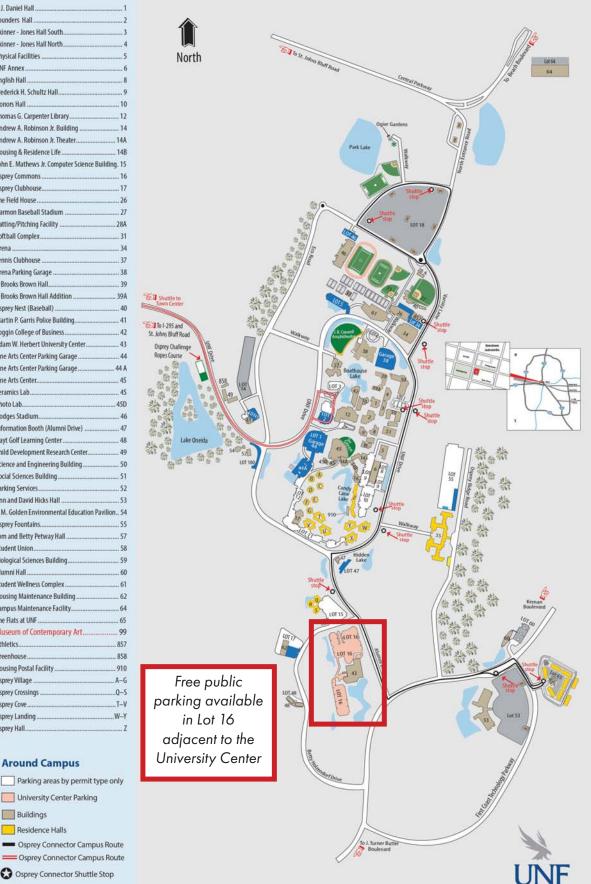

## **Campus Map**

| Building Name                                                    | Building Number |
|------------------------------------------------------------------|-----------------|
| J. J. Daniel Hall                                                |                 |
|                                                                  | 2               |
| Skinner - Jones Hall South                                       |                 |
| Skinner - Jones Hall North                                       |                 |
| Physical Facilities<br>UNF Annex                                 |                 |
| English Hall                                                     |                 |
| Frederick H. Schultz Hall                                        |                 |
| Honors Hall                                                      |                 |
| Thomas G. Carpenter Library                                      |                 |
| Andrew A. Robinson Jr. Building                                  |                 |
| Andrew A. Robinson Jr. Theater.                                  |                 |
| Housing & Residence Life                                         |                 |
| John E. Mathews Jr. Computer S                                   |                 |
| Osprey Commons<br>Osprey Clubhouse                               |                 |
|                                                                  |                 |
| Harmon Baseball Stadium                                          |                 |
| Batting/Pitching Facility                                        |                 |
| Softball Complex                                                 |                 |
| Arena                                                            |                 |
|                                                                  |                 |
| Arena Parking Garage                                             |                 |
| J. Brooks Brown Hall                                             |                 |
| J. Brooks Brown Hall Addition                                    |                 |
| Osprey Nest (Baseball)                                           |                 |
| Martin P. Garris Police Building<br>Coggin College of Business   |                 |
| Adam W. Herbert University Cen                                   |                 |
| Fine Arts Center Parking Garage                                  |                 |
| Fine Arts Center Parking Garage                                  |                 |
| Fine Arts Center                                                 |                 |
| Ceramics Lab                                                     |                 |
| Photo Lab                                                        | 45D             |
| Hodges Stadium                                                   |                 |
| Information Booth (Alumni Driv                                   |                 |
| Hayt Golf Learning Center                                        |                 |
| Child Development Research Ce<br>Science and Engineering Buildin | nter            |
| Social Sciences Building                                         |                 |
| Parking Services                                                 |                 |
| Ann and David Hicks Hall                                         |                 |
| J. M. Golden Environmental Edu                                   |                 |
| Osprey Fountains                                                 |                 |
| Tom and Betty Petway Hall                                        | 57              |
| Student Union                                                    | 58              |
| Biological Sciences Building                                     |                 |
| Alumni Hall                                                      |                 |
| Student Wellness Complex<br>Housing Maintenance Building.        |                 |
| Campus Maintenance Facility                                      |                 |
| The Flats at UNF                                                 |                 |
| Museum of Contemporary A                                         |                 |
|                                                                  |                 |
| Greenhouse                                                       | 858             |
| Housing Postal Facility                                          |                 |
| Osprey Village                                                   | A-G             |
| Osprey Crossings                                                 | Q—S             |
| Osprey Cove                                                      |                 |
| Osprey Landing                                                   |                 |
| Osprey Hall                                                      | Z               |
|                                                                  |                 |

UNIVERSITY of NORTH FLORIDA

Osprey Connector Shuttle Stop

**Around Campus** 

Buildings Residence Halls

Parking areas by permit type only University Center Parking

Osprey Connector Campus Route

Parking Permit Dispensers