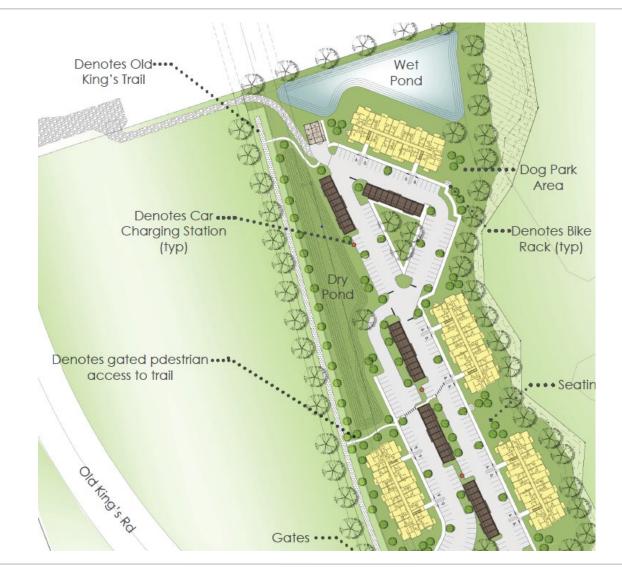

# THE TRIBUTE APARTMENT HOMES

# **MASTER SITE PLAN**



# **MASTER SITE PLAN**



#### **MASTER SITE PLAN**



# **INSPIRATION**



# **ELEVATIONS**

• 4-Story



• 3-Story



| Unit<br>Type   | Units | Sq Ft<br>Per Unit | Per Unit<br>Type % | 1, 2, & 3<br>Unit % |
|----------------|-------|-------------------|--------------------|---------------------|
| 1B / 1b        | 31    | 777               | 12.6%              |                     |
| 1B / 1b<br>Den | 46    | 957               | 18.7%              | 31.3%               |
| 2B / 2b        | 100   | 1,082             | 40.7%              |                     |
| 2B / 2b        | 46    | 1,159             | 18.7%              | 59.3%               |
| 3B / 2b        | 23    | 1,308             | 9.3%               | 9.3%                |
| Totals         | 246   |                   | 100.0%             | 100.0%