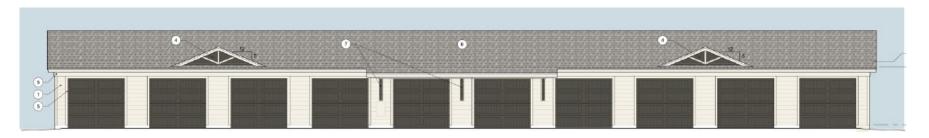

EVATIONS**

• 4-Story



• 3-Story



| Unit<br>Type   | Units | Sq Ft<br>Per Unit | Per Unit<br>Type % | 1, 2, & 3<br>Unit % |
|----------------|-------|-------------------|--------------------|---------------------|
| 1B / 1b        | 31    | 777               | 12.6%              |                     |
| 1B / 1b<br>Den | 46    | 957               | 18.7%              | 31.3%               |
| 2B / 2b        | 100   | 1,082             | 40.7%              |                     |
| 2B / 2b        | 46    | 1,159             | 18.7%              | 59.3%               |
| 3B / 2b        | 23    | 1,308             | 9.3%               | 9.3%                |
| Totals         | 246   |                   | 100.0%             | 100.0%              |

## **ELEVATIONS**

Clubhouse



Garages



# **AMENITIES**

- The Tribute amenities enhance the resident experience with a focus on the outdoor Florida lifestyle
  - Gated Access
  - Oversized Resort Style Pool
  - Neighborhood "Beachfront" Gathering Area
  - Summer Kitchen
  - Pier Leading to Gazebo over the Lake
  - Main Clubhouse
  - Amazon Package Room
  - Oversized Dog Parks
  - Fully Equipped Gymnasium
  - Car Charging Stations
  - Private Garages
  - Walking / Biking Trails
  - Preservation of Historic Old Kings Road



#### **AMENITIES**









## **INTERIORS**

The apartment homes provide residents a modern getaway with open floor plans, chef- inspired kitchens and luxury finishes.

- Quartz Countertops
- Stainless Steel Appliances
- Classic Shaker Cabinets
- Vinyl Plank Flooring
- 9' Ceilings
- Walk-in Showers and Bat