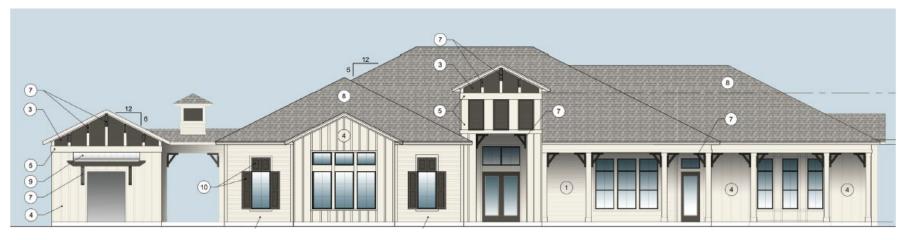

*



# **ELEVATIONS**

• 4-Story



• 3-Story



| Unit<br>Type   | Units | Sq Ft<br>Per Unit | Per Unit<br>Type % | 1, 2, & 3<br>Unit % |
|----------------|-------|-------------------|--------------------|---------------------|
| 1B / 1b        | 31    | 777               | 12.6%              |                     |
| 1B / 1b<br>Den | 46    | 957               | 18.7%              | 31.3%               |
| 2B / 2b        | 100   | 1,082             | 40.7%              |                     |
| 2B / 2b        | 46    | 1,159             | 18.7%              | 59.3%               |
| 3B / 2b        | 23    | 1,308             | 9.3%               | 9.3%                |
| Totals         | 246   |                   | 100.0%             | 100.0%              |

## **ELEVATIONS**

Clubhouse



Garages



# **AMENITIES**

- The Tribute amenities enhance the resident experience with a focus on the outdoor Florida lifestyle
  - Gated Access
  - Oversized Resort Style Pool
  - Neighborhood "Beachfront" Gathering Area
  - Summer Kitchen
  - Pier Leading to Gazebo over the Lake
  - Main Clubhouse
  - Amazon Package Room
  - Oversized Dog Parks
  - Fully Equipped Gymnasium
  - Car Charging Stations
  - Private Garages
  - Walking / Biking Trails
  - Preservation of Historic Old Kings Road



#### **AMENITIES**









## **INTERIORS**

The apartment homes provide residents a modern getaway with open floor plans, chef- inspired kitchens and luxury finishes.

- Quartz Countertops
- Stainless Steel Appliances
- Classic Shaker Cabinets
- Vinyl Plank Flooring
- 9' Ceilings
- Walk-in Show