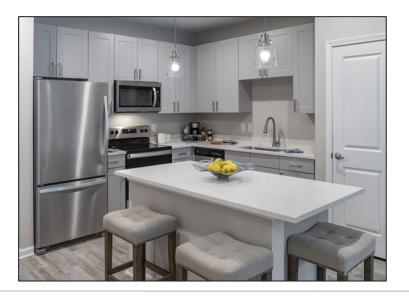

## **INTERIORS**

The apartment homes provide residents a modern getaway with open floor plans, chef- inspired kitchens and luxury finishes.

- Quartz Countertops
- Stainless Steel Appliances
- Classic Shaker Cabinets
- Vinyl Plank Flooring
- 9' Ceilings
- Walk-in Showers and Bathtubs
- Oversized Walk-in Closets
- Balconies and Patios