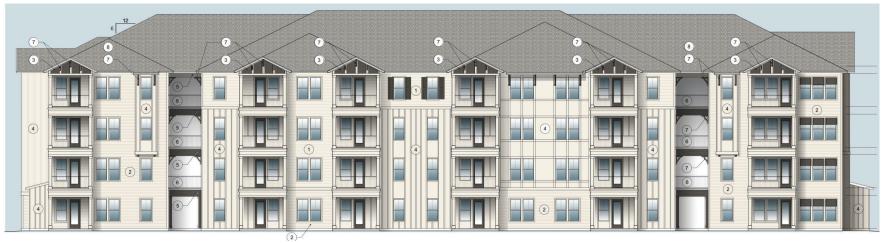

# **ELEVATIONS**

• 4-Story

• 3-Story

| Unit<br>Type   | Units | Sq Ft<br>Per Unit | Per Unit<br>Type % | 1, 2, & 3<br>Unit % |
|----------------|-------|-------------------|--------------------|---------------------|
| 1B / 1b        | 31    | 777               | 12.6%              |                     |
| 1B / 1b<br>Den | 46    | 957               | 18.7%              | 31.3%               |
| 2B / 2b        | 100   | 1,082             | 40.7%              |                     |
| 2B / 2b        | 46    | 1,159             | 18.7%              | 59.3%               |
| 3B / 2b        | 23    | 1,308             | 9.3%               | 9.3%                |
| Totals         | 246   |                   | 100.0%             | 100.0%              |

## **ELEVATIONS**

Clubhouse

Garages