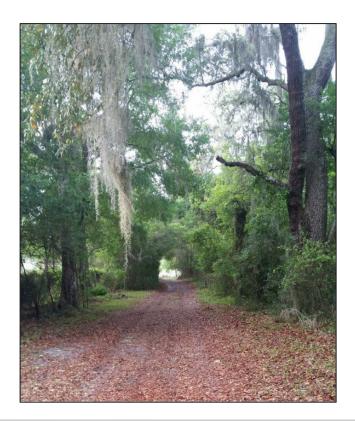

## **HISTORY – OLD KINGS ROAD**

- Essentially the first "Interstate Highway" in America
- Built in the early 1770's
- Major infrastructure project of the British Crown in their greatest attempt to colonize the New World.
- British Redcoats marched down this road

# **HISTORY – OLD KINGS ROAD**

- Important element of The Tribute Project is to preserve and integrate this significant historical resource into the development
- Kiosk with historical facts and walking/biking trail along western edge of project