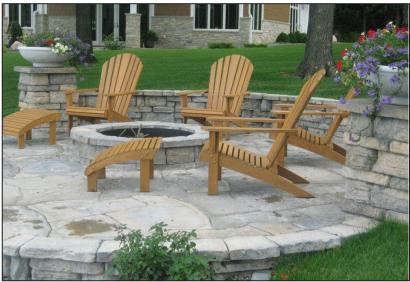

# **AMENITIES**

- The Tribute amenities enhance the resident experience with a focus on the outdoor Florida lifestyle
  - Gated Access
  - Oversized Resort Style Pool
  - Neighborhood "Beachfront" Gathering Area
  - Summer Kitchen
  - Pier Leading to Gazebo over the Lake
  - Main Clubhouse
  - Amazon Package Room
  - Oversized Dog Parks
  - Fully Equipped Gymnasium
  - Car Charging Stations
  - Private Garages
  - Walking / Biking Trails
  - Preservation of Historic Old Kings Road

# LUSH LANDSCAPING

• The Tribute will feature lush landscaping designed to accentuate the Old Florida theme