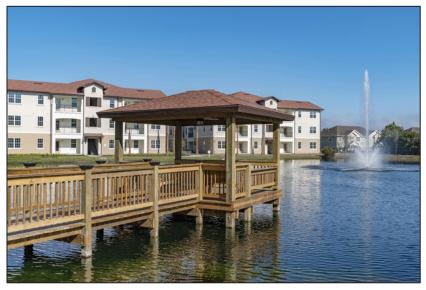

# **AMENITIES**

- The Tribute amenities enhance the resident experience with a focus on the outdoor Florida lifestyle
  - Gated Access
  - Oversized Resort Style Pool
  - Neighborhood "Beachfront" Gathering Area
  - Summer Kitchen
  - Pier Leading to Gazebo over the Lake
  - Main Clubhouse
  - Amazon Package Room
  - Oversized Dog Parks
  - Fully Equipped Gymnasium
  - Car Charging Stations
  - Private Garages
  - Walking / Biking Trails
  - Preservation of Historic Old Kings Road