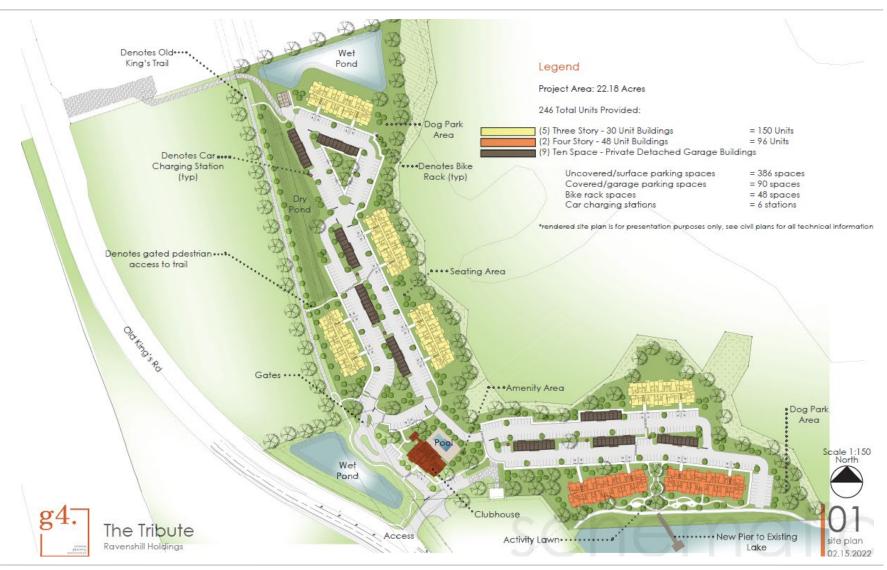

# THE TRIBUTE APARTMENT HOMES

# **MASTER SITE PLAN**



# **MASTER SITE PLAN**



#### **MASTER SITE PLAN**



# **INSPIRATION**



# **ELEVATIONS**

• 4-Story



• 3-Story



| Unit<br>Type   | Units | Sq Ft<br>Per Unit | Per Unit<br>Type % | 1, 2, & 3<br>Unit % |
|----------------|-------|-------------------|--------------------|---------------------|
| 1B / 1b        | 31    | 777               | 12.6%              |                     |
| 1B / 1b<br>Den | 46    | 957               | 18.7%              | 31.3%               |
| 2B / 2b        | 100   | 1,082             | 40.7%              |                     |
| 2B / 2b        | 46    | 1,159             | 18.7%              | 59.3%               |
| 3B / 2b        | 23    | 1,308             | 9.3%               | 9.3%                |
| Totals         | 246   |                   | 1