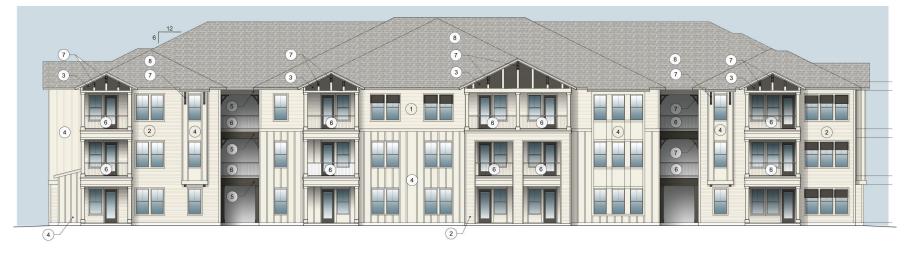

# **ELEVATIONS**

• 4-Story

• 3-Story

| Unit<br>Type   | Units | Sq Ft<br>Per Unit | Per Unit<br>Type % | 1, 2, & 3<br>Unit % |
|----------------|-------|-------------------|--------------------|---------------------|
| 1B / 1b        | 31    | 777               | 12.6%              |                     |
| 1B / 1b<br>Den | 46    | 957               | 18.7%              | 31.3%               |
| 2B / 2b        | 100   | 1,082             | 40.7%              |                     |
| 2B / 2b        | 46    | 1,159             | 18.7%              | 59.3%               |
| 3B / 2b        | 23    | 1,308             | 9.3%               | 9.3%                |
| Totals         | 246   |                   | 100.0%             | 100.0%              |

## **ELEVATIONS**

Clubhouse

Garages