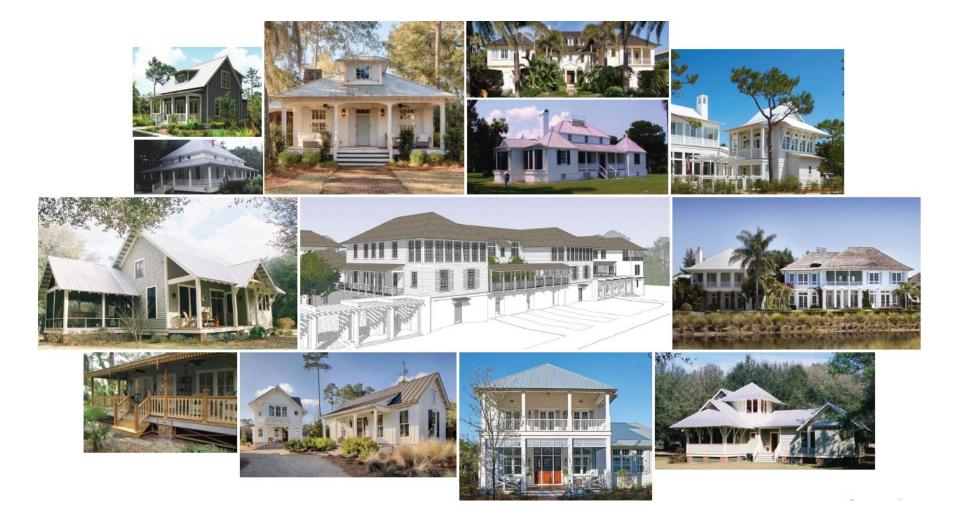

# THE TRIBUTE APARTMENT HOMES

# **MASTER SITE PLAN**



# **MASTER SITE PLAN**



#### **MASTER SITE PLAN**



# **INSPIRATION**



# **ELEVATIONS**

• 4-Story



• 3-Story



| Unit<br>Type   | Units | Sq Ft<br>Per Unit | Per Unit<br>Type % | 1, 2, & 3<br>Unit % |
|----------------|-------|-------------------|--------------------|---------------------|
| 1B / 1b        | 31    | 777               | 12.6%              |                     |
| 1B / 1b<br>Den | 46    | 957               | 18.7%              | 31.3%               |
| 2B / 2b        | 100   | 1,082             | 40.7%              |                     |
| 2B / 2b        | 46    | 1,159             | 18.7%              | 59.3%               |
| 3B / 2b        | 23    | 1,308             | 9.3%               | 9.3%                |
| Totals         | 246   |                   | 100.0%             | 100.0%              |

## **ELEVATIONS**

Clubhouse



G