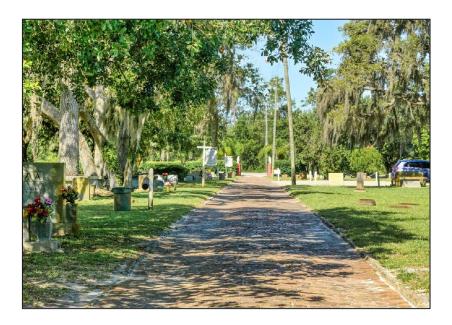

## **HISTORY – OLD KINGS ROAD**

- Essentially the first "Interstate Highway" in America
- Built in the early 1770's
- Major infrastructure project of the British Crown in their greatest attempt to colonize the New World.
- British Redcoats marched down this road

# **HISTORY – OLD KINGS ROAD**

- Important element of The Tribute Project is to preserve and integrate this significant historical resource into the development
- Kiosk with historical facts and walking/biking trail along western edge of project