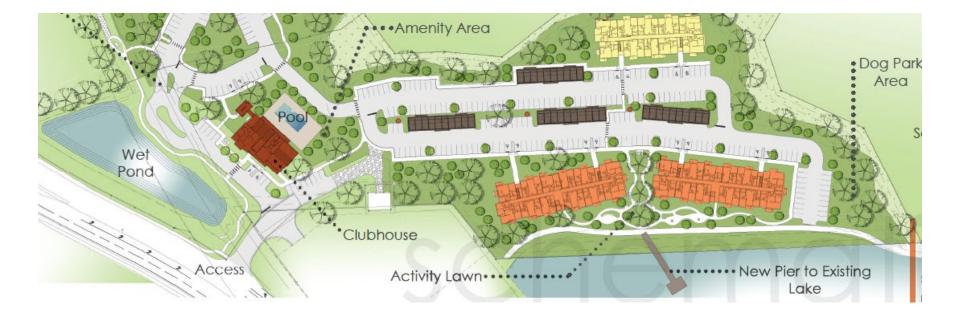

# THE TRIBUTE APARTMENT HOMES

# **MASTER SITE PLAN**



# **MASTER SITE PLAN**



#### **MASTER SITE PLAN**



# **INSPIRATION**



# **ELEVATIONS**

• 4-Story



• 3-Story



| Unit<br>Type   | Units | Sq Ft<br>Per Unit | Per Unit<br>Type % | 1, 2, & 3<br>Unit % |
|----------------|-------|-------------------|--------------------|---------------------|
| 1B / 1b        | 31    | 777               | 12.6%              |                     |
| 1B / 1b<br>Den | 46    | 957               | 18.7%              | 31.3%               |
| 2B / 2b        | 100   | 1,082             | 40.7%              |                     |
| 2B / 2b        | 46    | 1,159             | 18.7%              | 59.3%               |
| 3B / 2b        | 23    | 1,308             | 9.3%               | 9.3%                |
| Totals         | 246   |                   | 100.0%             | 100.0%              |

## **ELEVATI