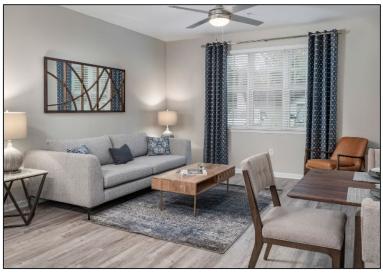

## **INTERIORS**

The apartment homes provide residents a modern getaway with open floor plans, chef- inspired kitchens and luxury finishes.

- Quartz Countertops
- Stainless Steel Appliances
- Classic Shaker Cabinets
- Vinyl Plank Flooring
- 9' Ceilings
- Walk-in Showers and Bathtubs
- Oversized Walk-in Closets
- Balconies and Patios