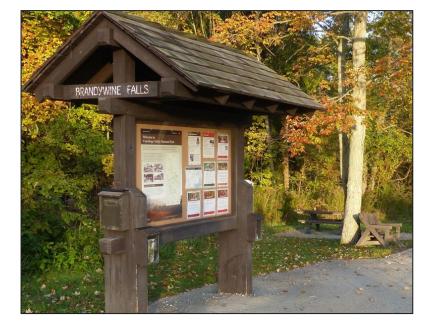

## **HISTORY – OLD KINGS ROAD**

- Essentially the first "Interstate Highway" in America
- Built in the early 1770's
- Major infrastructure project of the British Crown in their greatest attempt to colonize the New World.
- British Redcoats marched down this road

# **HISTORY – OLD KINGS ROAD**

- Important element of The Tribute Project is to preserve and integrate this significant historical resource into the development
- Kiosk with historical facts and walking/biking trail along western edge of project