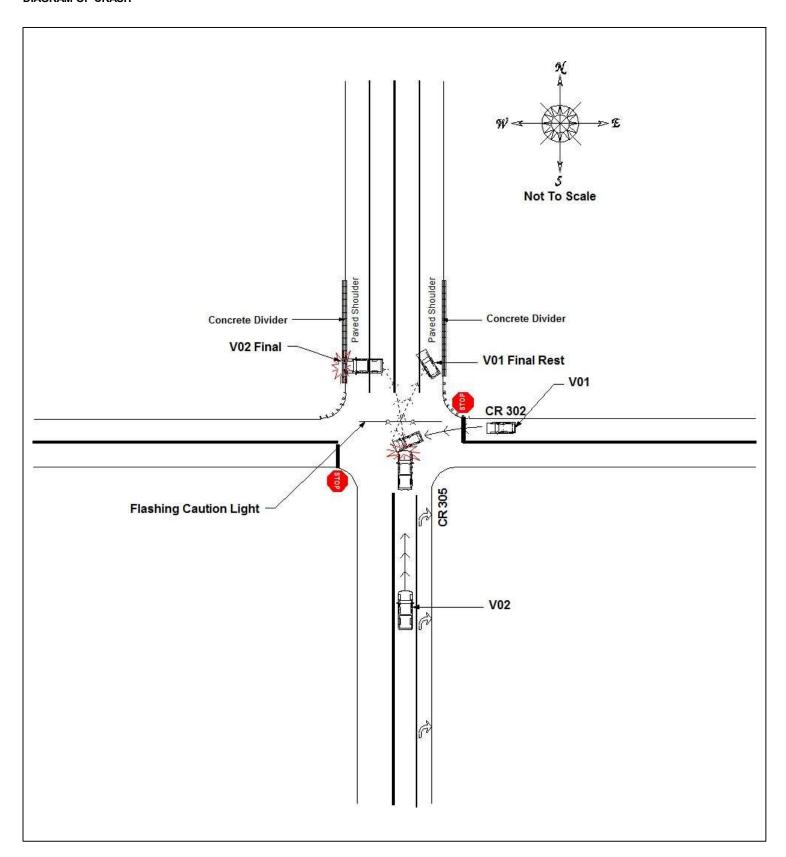

| Crash Date 5/11/2019              | Time of Cra<br>6:57 PM                      | Date of Report<br>5/11/2019             | Reporting Age<br>FLORIDA HIG      | ency<br>SHWAY PATRO             | L                       |                       |                                    | Reporting A<br>FHPG190F            |                       | Number HSMV Crash Report Number 88074992-01                                           |
|-----------------------------------|---------------------------------------------|-----------------------------------------|-----------------------------------|---------------------------------|-------------------------|-----------------------|------------------------------------|------------------------------------|-----------------------|---------------------------------------------------------------------------------------|
| CMV Configurat                    | ion                                         | Cargo Boo                               | ју Туре                           |                                 |                         | Area                  | of Initial Imp                     |                                    | Jndercarriage         | Most Damaged Area                                                                     |
| Comm GVWR/G                       | GCWR                                        | Trailer Type (Ti                        | railer One) Trail                 | ler Type (Trailer               | Two)                    |                       |                                    |                                    | Overturn Windshield   |                                                                                       |
| Haz. Mat. Relea                   | se Haz Mat Placard                          | 3 H                                     | az. Mat. Number                   | Haz. Mat. Clas                  | SS                      |                       |                                    | <b>╬</b> ;                         | Trailer               |                                                                                       |
| Motor Carrier Na                  | ame                                         |                                         | US E                              | OOT Number                      |                         | "                     |                                    |                                    | Trailer               |                                                                                       |
| Motor Carrier Ad                  | ldress                                      |                                         | Address Other                     | r                               |                         | City                  | ′                                  | State                              | Zip Code              | e Phone Number                                                                        |
| Comm/Non-Com                      | nmercial                                    | Vehicle Body Type<br>PICKUP             | Vehi<br>NON                       | cle Defects (one<br><b>IE</b>   | 9)                      | Vehicle               | e Defects (tw                      | (0)                                | Emergency<br>NO       | Vehicle Use Special Function of MV NO SPECIAL FUNCTION                                |
| Vehicle Maneuv<br>STRAIGHT AHE    |                                             | Trafficway<br>TWO-WAY, NOT DIVIDE       | Roadway<br>LEVEL                  | Grade                           | Roadway A<br>STRAIGHT   | ·                     | Most Harmfu<br>COLLISION<br>OBJECT | ul Event<br>NON-FIXED              |                       | mful Event Detail<br>VEHICLE IN TRANSPORT                                             |
| Traffic Control D                 | evice for this Vehicle                      | First (1) Sequence of COLLISION NON-FIX | Events<br>ED OBJECT               | Second (2) Sequ<br>NON-COLLISIO | ience of Ev<br><b>N</b> | rents                 | Third (3) Se                       | equence of Events  N WITH FIXED OF | BJECT                 | Fourth (4) Sequence of Events                                                         |
|                                   |                                             | MOTOR VEHICLE IN                        | TRANSPORT F                       | RAN OFF ROAD                    | WAY LEF                 | т                     | CONCRETI                           | E TRAFFIC BARF                     | RIER                  |                                                                                       |
| PERSON RE                         | CORD                                        |                                         |                                   |                                 |                         |                       |                                    |                                    |                       |                                                                                       |
| # Person Ty 1 DRIVER              |                                             | hicle # Name<br>1 BRANDON TA            | /LOR SCHWARTZ                     |                                 | Injury Sev              | erity<br>APACITATING  |                                    | Ejection NOT EJE                   | CTED                  | Driver ReExar                                                                         |
| Date of Birth<br>02/06/2001       | Sex Condition                               | at Time of Crash                        |                                   | Address<br>1337 HANS            |                         | N, ORMOND I           |                                    | <u> </u>                           |                       | Phone Number                                                                          |
| Driver License N<br>S632078010460 | lumber                                      | State Expires<br>FL 02/06/2             | Type<br>CLASS E /                 | OPERATOR                        | -                       | ,                     |                                    | Required Endo                      | rsements              |                                                                                       |
| Restraint Syster                  |                                             |                                         | Air Bag Deploye                   | ed                              |                         |                       | Heli                               | met Use                            |                       | Eye Protection NOT APPLICABLE                                                         |
|                                   | eating Position: Row                        | Mo<br>LE                                | tor Vehicle Seating P             | osition: Seat                   |                         | Motor Vehic           | le Seating Po                      | osition: Other                     |                       |                                                                                       |
| Driver Distracted                 | d By<br>F <b>ED</b>                         | •                                       |                                   |                                 | Drive<br>VISI           | er Vision Obst        | ructions<br>CURED                  |                                    |                       |                                                                                       |
| Driver Actions a RAN STOP SIG     |                                             | ased on judgement of inv                | vestigation officer)              |                                 | Driv                    | er Actions at T       | ime of Crash                       | h 2 (based on judo                 | gement of inve        | estigation officer)                                                                   |
| Driver Actions a                  | t Time of Crash 3 (ba                       | ased on judgement of inv                | vestigation officer)              |                                 | Drive                   | er Actions at T       | ime of Crash                       | h 4 (based on judg                 | gement of inve        | estigation officer)                                                                   |
| Suspected Alcol                   | nol Use   Alcohol Tes                       | sted Alcohol Test 1                     | ype Alcohol Te                    | est Result E                    | BAC                     | Suspected I           | Orug Use                           | Drug Tested<br>TEST NOT GIVE       | Drug Te               | st Type Drug Test Result                                                              |
| Source of Trans<br>EMS            | port to Medical Facil                       | ity EMS Ager                            | cy Name or ID                     | EMS F<br>2019-                  | Run Numbe<br>5786       | er                    | Medical Fa                         | acility Transported                | То                    |                                                                                       |
| PERSON RE                         | CORD                                        | <b>'</b>                                |                                   |                                 |                         |                       |                                    |                                    |                       |                                                                                       |
| # Person Ty DRIVER                | pe Ve                                       | hicle # Name<br>2 MICHAEL EME           | RSON SNYDER                       |                                 | Injury Sev              | erity                 |                                    | Ejection NOT EJE                   | CTED                  | Driver ReExar                                                                         |
| Date of Birth<br>01/30/1968       |                                             | at Time of Crash                        |                                   | Address<br>263 ARCH             | IE LANE, B              | BUNNELL FL            | 32110                              |                                    |                       | Phone Number                                                                          |
| Driver License N<br>S536545680300 |                                             | State Expires<br>FL 01/30/2             | Type<br>CLASS A                   |                                 |                         |                       |                                    | Required Endo                      | rsements              |                                                                                       |
| Restraint Syster<br>SHOULDER AN   | ns<br>ID LAP BELT USED                      |                                         | Air Bag Deploye<br>DEPLOYED - FI  | ed<br>RONT                      |                         |                       | Heli                               | met Use                            |                       | Eye Protection NOT APPLICABLE                                                         |
| Motor Vehicle S<br>FRONT          | eating Position: Row                        | Mo<br>LE                                | tor Vehicle Seating P             | osition: Seat                   | ,                       | Motor Vehic           | le Seating P                       | osition: Other                     |                       | ·                                                                                     |
| Driver Distracted NOT DISTRACT    |                                             | •                                       |                                   |                                 |                         | er Vision Obst        |                                    |                                    |                       |                                                                                       |
| Driver Actions a NO CONTRIBU      | t Time of Crash 1 (ba                       | ased on judgement of inv                | estigation officer)               |                                 | Driv                    | er Actions at T       | ime of Crash                       | h 2 (based on judo                 | gement of inve        | estigation officer)                                                                   |
| Driver Actions a                  | t Time of Crash 3 (ba                       | ased on judgement of inv                | estigation officer)               |                                 | Drive                   | er Actions at T       | ime of Crash                       | h 4 (based on judo                 | gement of inve        | estigation officer)                                                                   |
| Suspected Alcol                   | nol Use   Alcohol Tes<br>TEST NOT           | sted Alcohol Test 7                     | ype Alcohol Te                    | est Result E                    | BAC                     | Suspected I           | Orug Use                           | Drug Tested<br>TEST NOT GIVE       | Drug Te               | st Type Drug Test Result                                                              |
| Source of Trans                   | port to Medical Facil                       | ity EMS Ager                            | icy Name or ID                    | EMS F                           | Run Numbe               | er                    | Medical Fa                         | acility Transported                | То                    |                                                                                       |
| VIOLATION                         |                                             |                                         | Tel out the state                 | 7.0.                            |                         |                       | -                                  |                                    |                       | Jon 6 11 11                                                                           |
| Person# Violat<br>1 Brand         | or Name<br>d <mark>on Taylor Schwart</mark> | z                                       | FL Statute Number 316.123(2)(a)   | Violatio<br>RAN S               | n Descripti<br>TOP SIGN | on                    |                                    |                                    |                       | Citation Number AB5PPZE                                                               |
| WITNESS R                         | ECORD                                       |                                         |                                   |                                 |                         |                       |                                    |                                    |                       |                                                                                       |
| # Name<br>3 DIANA M               | IARIE TRALEWSKI                             |                                         |                                   | Address<br>1263 ASP             | EN ST, BU               | JNNELL FL 32          | 2110                               |                                    |                       | Phone Number<br>386-596-3956                                                          |
| NARRATIVE                         |                                             | <b></b>                                 |                                   |                                 |                         |                       |                                    |                                    |                       |                                                                                       |
| ID Number<br>3622                 | Rank<br>TROOPER                             | Name<br>K.L. COLEY                      |                                   | Troop / Post<br>G               |                         |                       |                                    | er Agency<br>RIDA HIGHWAY F        | PATROL                | Phone Number<br>904-417-4272                                                          |
| intersection with V01's           | on at County<br>s left side.  V             | Road 305. V0                            | 1 failed to sto<br>al rest on the | op at the s<br>east pave        | stop sig<br>ed shou     | n and tra<br>ulder on | aveled in<br>County                | nto the pat<br>Road 305 t          | h of V02<br>facing no | 02 approaching the  . V02's front collided  orth. V02 ran off the left r facing west. |
| REPORTING                         |                                             |                                         |                                   |                                 |                         |                       |                                    |                                    |                       |                                                                                       |
| ID Number<br>3622                 | Rank<br>TROOPER                             | Name<br>K.L. COLEY                      |                                   | Troop / Post<br>G               |                         |                       | Officer Agenc<br>LORIDA HIC        | cy<br>GHWAY PATROL                 |                       | Phone Number<br>904-417-4272                                                          |
|                                   | 1                                           |                                         |                                   | -                               |                         |                       |                                    |                                    |                       |                                                                                       |

## **DIAGRAM OF CRASH**

Page 3 of 3 OFFICIAL COPY