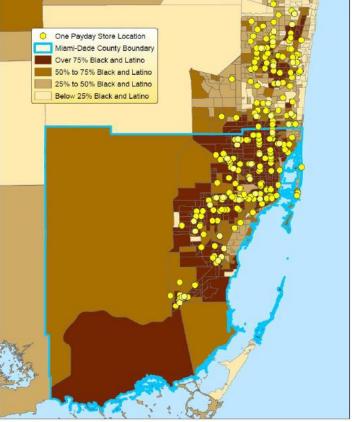

- 8 million payday loans per year in Florida
- 83% of customers take out 7 or more loans per year
- 2.5 million payday customers in Florida alone