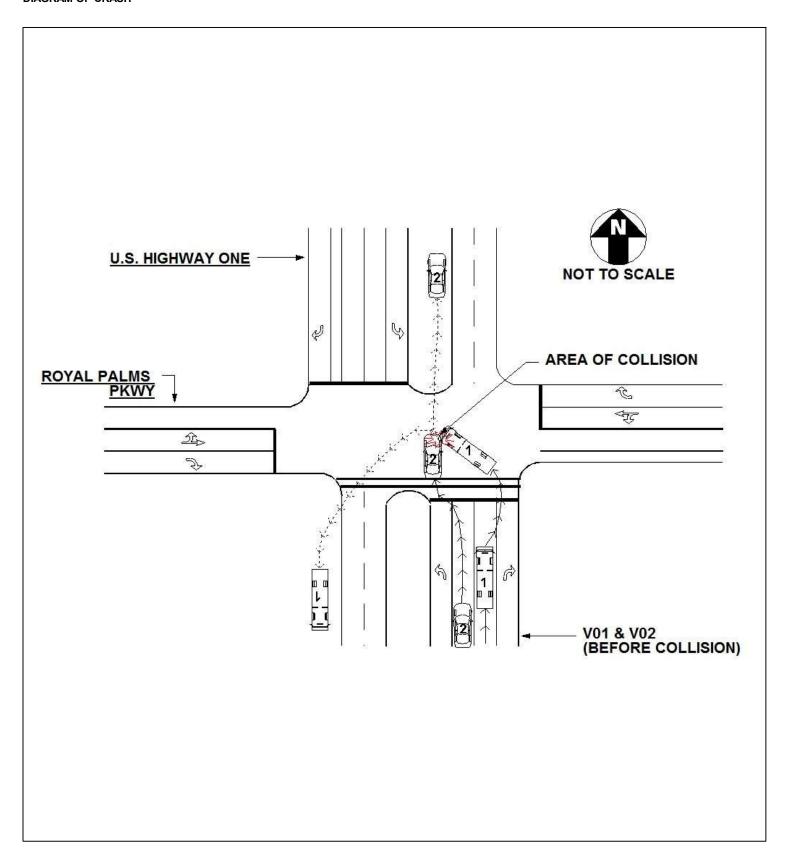

| Crash Date 2/19/2019                                                                                                                                                                                                                                                                                                                                                                                                                                                                                                                                                                                                                                                                                                                                                        | Time of 6:05 AM  |                    | of Report<br>/2019 |                      | orting Age<br>ORIDA HIG | ency<br>SHWAY PA           | TROL                |          |                                                        |                      |          |                      | porting <i>F</i><br>PG19OF |                  |              |                         | SMV C<br>801983 |                       | ort Number            |
|-----------------------------------------------------------------------------------------------------------------------------------------------------------------------------------------------------------------------------------------------------------------------------------------------------------------------------------------------------------------------------------------------------------------------------------------------------------------------------------------------------------------------------------------------------------------------------------------------------------------------------------------------------------------------------------------------------------------------------------------------------------------------------|------------------|--------------------|--------------------|----------------------|-------------------------|----------------------------|---------------------|----------|--------------------------------------------------------|----------------------|----------|----------------------|----------------------------|------------------|--------------|-------------------------|-----------------|-----------------------|-----------------------|
| CMV Configuration                                                                                                                                                                                                                                                                                                                                                                                                                                                                                                                                                                                                                                                                                                                                                           |                  |                    | Cargo E            | Body Type            |                         |                            |                     |          | Ar                                                     | ea of Init           | tial Imp | act                  |                            |                  |              |                         | Mos             | t Damage              | ed Area               |
| Comm GVWR/GCWF                                                                                                                                                                                                                                                                                                                                                                                                                                                                                                                                                                                                                                                                                                                                                              | ₹                | Т                  | railer Type (      | (Trailer One)        | Trail                   | er Type (Tr                | ailer Two)          |          |                                                        | <u> </u>             |          |                      | , <sub> </sub>             | Underca<br>Overt | _            |                         |                 |                       |                       |
| Haz. Mat. Release                                                                                                                                                                                                                                                                                                                                                                                                                                                                                                                                                                                                                                                                                                                                                           | Haz Mat Plac     | card               |                    | Haz. Mat. Nu         | ımber                   | Haz. Mat.                  | Class               |          |                                                        | 111                  | <u> </u> | 뽀                    |                            | Winds            |              |                         | <u> </u>        | <u> </u>              |                       |
| Motor Carrier Name                                                                                                                                                                                                                                                                                                                                                                                                                                                                                                                                                                                                                                                                                                                                                          |                  |                    |                    |                      | USE                     | OOT Numbe                  | er                  |          | _   [                                                  |                      |          | □ I □.               | `                          | Trai             | ller         |                         | ⊐ <b>ا</b> ا    |                       |                       |
| Motor Carrier Addres                                                                                                                                                                                                                                                                                                                                                                                                                                                                                                                                                                                                                                                                                                                                                        | s                |                    |                    | Ado                  | ress Other              | •                          |                     |          | С                                                      | ity                  |          |                      | State                      | e Zip            | p Code       |                         | Phon            | e Number              | r                     |
| Comm/Non-Commercial Vehicle Body Type PASSENGER CAR                                                                                                                                                                                                                                                                                                                                                                                                                                                                                                                                                                                                                                                                                                                         |                  |                    |                    |                      |                         | Vehicle Defects (one) NONE |                     |          |                                                        | Vehicle Defects (two |          |                      | (two) Emergency Vehicl     |                  |              | ehicle Us               | e Spec          | ial Funct             | ion of MV<br>FUNCTION |
| Vehicle Maneuver Action STRAIGHT AHEAD Trafficway TWO-WAY DIVIDED UNPROTECTED (PAINTED >4                                                                                                                                                                                                                                                                                                                                                                                                                                                                                                                                                                                                                                                                                   |                  |                    |                    |                      | Roadway<br>LEVEL        | Grade                      | Roadv<br>STRA       |          | lignment Most Harmful Event COLLISION NON-FIXED OBJECT |                      |          |                      | ŒD                         |                  |              | nful Event<br>'EHICLE I |                 | NSPORT                |                       |
| Traffic Control Device for this Vehicle   First (1) Sequence of Events   TRAFFIC CONTROL SIGNAL   COLLISION NON-FIXED OBJECT   Second (2) Sequence of Events   Third (3) Sequence of Events   Fourth (4) Sequence of Events                                                                                                                                                                                                                                                                                                                                                                                                                                                                                                                                                 |                  |                    |                    |                      |                         |                            |                     |          |                                                        | ents                 |          |                      |                            |                  |              |                         |                 |                       |                       |
| MOTOR VEHICLE IN TRANSPORT                                                                                                                                                                                                                                                                                                                                                                                                                                                                                                                                                                                                                                                                                                                                                  |                  |                    |                    |                      |                         |                            |                     |          |                                                        |                      |          |                      |                            |                  |              |                         |                 |                       |                       |
| # Person Type                                                                                                                                                                                                                                                                                                                                                                                                                                                                                                                                                                                                                                                                                                                                                               | RD               | Vehicle # N        | ame                |                      |                         |                            | Liniun              | / Severi | ity                                                    |                      |          | le.                  | jection                    |                  |              |                         |                 | In                    | river ReExam          |
| 1 DRIVER  Date of Birth Sex                                                                                                                                                                                                                                                                                                                                                                                                                                                                                                                                                                                                                                                                                                                                                 |                  |                    | RIC KEILAN         | N BURNEY             |                         | Addres                     | NÓN                 |          | ıty                                                    |                      |          |                      | OT EJE                     | CTED             |              | P                       | hone N          |                       | O RELXAIII            |
| 12/14/1988 M  Driver License Numb                                                                                                                                                                                                                                                                                                                                                                                                                                                                                                                                                                                                                                                                                                                                           | APPAF            | RENTLY NOR         | MAL                | es l'                | Гуре                    | 752 A                      | CAPULCO             | RD, JA   | ACKSON                                                 | /ILLE FL             | L 32216  |                      | ed Endo                    | rsemen           | nts          | 9                       | 04-233          | -7871                 |                       |
| B650211884540<br>Restraint Systems                                                                                                                                                                                                                                                                                                                                                                                                                                                                                                                                                                                                                                                                                                                                          |                  | FL                 | 12/14              | /2026                | CLASS E /               | OPERATO                    | R                   |          |                                                        |                      | THelr    | NO RI                | EQUIRE                     | D END            | ORSEM        |                         | Prote           | ction                 |                       |
| SHOULDER AND LA<br>Motor Vehicle Seating                                                                                                                                                                                                                                                                                                                                                                                                                                                                                                                                                                                                                                                                                                                                    |                  |                    |                    | NOT                  | ĎEPĽOÝE                 | D                          | nt                  |          | Motor Veh                                              | icle Sea             |          |                      | ther                       |                  |              | NO                      | T APP           | LICABLE               |                       |
| FRONT LEFT  Driver Distracted By  Driver Vision Obstructions                                                                                                                                                                                                                                                                                                                                                                                                                                                                                                                                                                                                                                                                                                                |                  |                    |                    |                      |                         |                            |                     |          |                                                        |                      |          |                      |                            |                  |              |                         |                 |                       |                       |
| NOT DISTRACTED  Driver Actions at Tim                                                                                                                                                                                                                                                                                                                                                                                                                                                                                                                                                                                                                                                                                                                                       |                  |                    | dgement of         | investigation        | officer)                |                            |                     |          | N NOT OF<br>Actions a                                  |                      |          | 2 (base              | d on jud                   | gement           | of inves     | stigation o             | fficer)         |                       |                       |
| FAILED TO YIELD RIGHT-OF-WAY  Driver Actions at Time of Crash 3 (based on judgement of investigation officer)  Driver Actions at Time of Crash 4 (based on judgement of investigation officer)                                                                                                                                                                                                                                                                                                                                                                                                                                                                                                                                                                              |                  |                    |                    |                      |                         |                            |                     |          |                                                        |                      |          |                      |                            |                  |              |                         |                 |                       |                       |
| Suspected Alcohol U                                                                                                                                                                                                                                                                                                                                                                                                                                                                                                                                                                                                                                                                                                                                                         | se Alcohol       | Tested<br>OT GIVEN | Alcohol Tes        | t Type               | Alcohol Te              | est Result                 | BAC                 |          | Suspected<br>NO                                        | d Drug U             | lse      | Drug Tes             |                            | Dr               | rug Tes      | t Type                  | I               | Orug Test             | Result                |
| Source of Transport t                                                                                                                                                                                                                                                                                                                                                                                                                                                                                                                                                                                                                                                                                                                                                       | to Medical Fa    |                    | EMS Ag             | ency Name o          | r ID                    | E                          | MS Run N            |          |                                                        | Med                  |          | cility Tra           |                            |                  |              |                         |                 |                       |                       |
| PERSON RECO                                                                                                                                                                                                                                                                                                                                                                                                                                                                                                                                                                                                                                                                                                                                                                 | RD               |                    | ·                  |                      |                         | ·                          |                     |          |                                                        | ·                    |          |                      |                            |                  |              |                         |                 |                       |                       |
| # Person Type<br>2 PASSENGER                                                                                                                                                                                                                                                                                                                                                                                                                                                                                                                                                                                                                                                                                                                                                |                  | V01 N              | ame<br>ATHANIEL    | RANSOM W             | EBSTER                  |                            |                     |          | Injury Sev<br>NONE                                     | erity                |          |                      |                            | Eject<br>NOT     | tion<br>EJEC |                         |                 |                       |                       |
| Date of Birth<br>12/13/1985 M                                                                                                                                                                                                                                                                                                                                                                                                                                                                                                                                                                                                                                                                                                                                               | Addres<br>8787 S | S<br>OUTHSIDE E    | BLVD APT 3         |                      |                         |                            |                     |          |                                                        |                      | 7        |                      |                            |                  |              | 8                       | 50-259          |                       |                       |
| Restraint Systems SHOULDER AND LA Motor Vehicle Seating                                                                                                                                                                                                                                                                                                                                                                                                                                                                                                                                                                                                                                                                                                                     |                  |                    | 7,                 |                      | DEPLOYE                 | D                          |                     |          | Motor Veh                                              | iala Caa             |          | net Use              | than                       |                  |              |                         | Prote           | LICABLE               |                       |
| FRONT Source of Transport t                                                                                                                                                                                                                                                                                                                                                                                                                                                                                                                                                                                                                                                                                                                                                 | 9                |                    | F                  | RIGHT<br>ency Name o |                         |                            | MS Run Ni           |          | wotor ver                                              |                      |          | cility Tra           |                            | l To             |              |                         |                 |                       |                       |
| NOT TRANSPORTE                                                                                                                                                                                                                                                                                                                                                                                                                                                                                                                                                                                                                                                                                                                                                              | D                | aomty              | LIVIO 7 tg         | ency runic c         | . 10                    | _                          | IVIO I CUIT I VI    |          |                                                        | IVICU                | ioui i u | omey rru             | noportec                   |                  |              |                         |                 |                       |                       |
| PERSON RECO  # Person Type                                                                                                                                                                                                                                                                                                                                                                                                                                                                                                                                                                                                                                                                                                                                                  |                  |                    | ame                |                      |                         |                            |                     | / Severi |                                                        |                      |          |                      | jection                    |                  |              |                         |                 | D                     | river ReExam          |
| 3 DRIVER Sex                                                                                                                                                                                                                                                                                                                                                                                                                                                                                                                                                                                                                                                                                                                                                                | Conditi          | on at Time of      | Crash              | NEILLE MA            | THEWS                   | Addres                     | ss                  |          | ÁCITATII                                               |                      |          |                      | OT EJE                     | CTED             |              |                         |                 | lumber                | 10                    |
| 03/13/1990 F Driver License Numb                                                                                                                                                                                                                                                                                                                                                                                                                                                                                                                                                                                                                                                                                                                                            |                  | Stat               | e Expire           |                      | Гуре                    | •                          | MOODY               | BLVD     | BUILDING                                               | 5 19, BU             | NNELL    | Requir               | ed Endo                    | rsemen           | its          |                         | 86-264          | -0266                 |                       |
| M320530905930 Restraint Systems SHOULDER AND LA                                                                                                                                                                                                                                                                                                                                                                                                                                                                                                                                                                                                                                                                                                                             | AD DELT LIE      | FL FL              | 03/13              | Air Ba               | ng Deploye<br>DEPLOYE   |                            | JK                  |          |                                                        |                      | Heln     | net Use              | EQUIRE                     | D END            | UKSEN        | Eye                     | Prote           | ction                 |                       |
| Motor Vehicle Seating                                                                                                                                                                                                                                                                                                                                                                                                                                                                                                                                                                                                                                                                                                                                                       |                  |                    |                    | Motor Vehicle        |                         |                            | nt                  |          | Motor Veh                                              | icle Sea             | ating Po | osition: O           | ther                       |                  |              | INO                     | IAFF            | LICABLE               | •                     |
| Driver Distracted By NOT DISTRACTED  Driver Vision Obstructions VISION NOT OBSCURED                                                                                                                                                                                                                                                                                                                                                                                                                                                                                                                                                                                                                                                                                         |                  |                    |                    |                      |                         |                            |                     |          |                                                        |                      |          |                      |                            |                  |              |                         |                 |                       |                       |
| NO CONTRIBUTING ACTION  Driver Actions at Time of Crash 1 (based on judgement of investigation officer)  NO CONTRIBUTING ACTION  Driver Actions at Time of Crash 2 (based on judgement of investigation officer)                                                                                                                                                                                                                                                                                                                                                                                                                                                                                                                                                            |                  |                    |                    |                      |                         |                            |                     |          |                                                        |                      |          |                      |                            |                  |              |                         |                 |                       |                       |
| Driver Actions at Tim                                                                                                                                                                                                                                                                                                                                                                                                                                                                                                                                                                                                                                                                                                                                                       | e of Crash 3     | (based on jud      | dgement of         | investigation        | officer)                |                            |                     | Driver   | Actions a                                              | t Time of            | f Crash  | 4 (base              | d on judo                  | gement           | of inves     | stigation o             | fficer)         |                       |                       |
| Suspected Alcohol U                                                                                                                                                                                                                                                                                                                                                                                                                                                                                                                                                                                                                                                                                                                                                         | TEST N           | OT GIVEN           | Alcohol Tes        | **                   | Alcohol Te              |                            | BAC                 |          | Suspected<br><b>NO</b>                                 |                      |          | Drug Tes             | OT GIVE                    | N                | rug Tes      | t Type                  | I               | Orug Test             | Result                |
| Source of Transport t                                                                                                                                                                                                                                                                                                                                                                                                                                                                                                                                                                                                                                                                                                                                                       | to Medical Fa    | acility            | RESCU              | ency Name o<br>E 51  | r ID                    |                            | MS Run Ni<br>9-2210 | umber    |                                                        |                      |          | cility Tra           |                            |                  |              |                         |                 |                       |                       |
| NARRATIVE ID Number Rank                                                                                                                                                                                                                                                                                                                                                                                                                                                                                                                                                                                                                                                                                                                                                    | ,                | <del></del>        | Jama               |                      |                         | Troop / D                  | oot                 |          |                                                        | _                    | Office   | r Agono              | ,                          |                  |              |                         | Б               | hono Nur              | mhor                  |
|                                                                                                                                                                                                                                                                                                                                                                                                                                                                                                                                                                                                                                                                                                                                                                             | OPER             |                    | Name<br>GELSEY, R  |                      |                         | Troop / P                  | USI                 |          |                                                        |                      | FLOR     | r Agency<br>RIDA HIG | HWAY I                     | PATROI           | L            |                         |                 | hone Nur<br>04-417-4: |                       |
| Vehicle One (V01) was traveling northbound on U.S. Highway One in the right lane approaching the traffic controlled intersection of Royal Palms Parkway. Vehicle Two (V02) was traveling northbound on U.S. Highway One in the left lane approaching the traffic controlled intersection of Royal Palms Parkway. While traveling northbound Driver One (D01) activated V01's emergency lights and sirens to make a U-turn to travel southbound on U.S. Highway One. Subsequently, V01 violated the path of travel of V02 when the front left of V01 collided into the front right of V02. After impact, V01 came to final rest on the southbound shoulder of U.S. Highway One. Upon my arrival, V02 came to final rest on the northbound center median of U.S. Highway One. |                  |                    |                    |                      |                         |                            |                     |          |                                                        |                      |          |                      |                            |                  |              |                         |                 |                       |                       |

## **DIAGRAM OF CRASH**

Page 4 of 4 OFFICIAL COPY