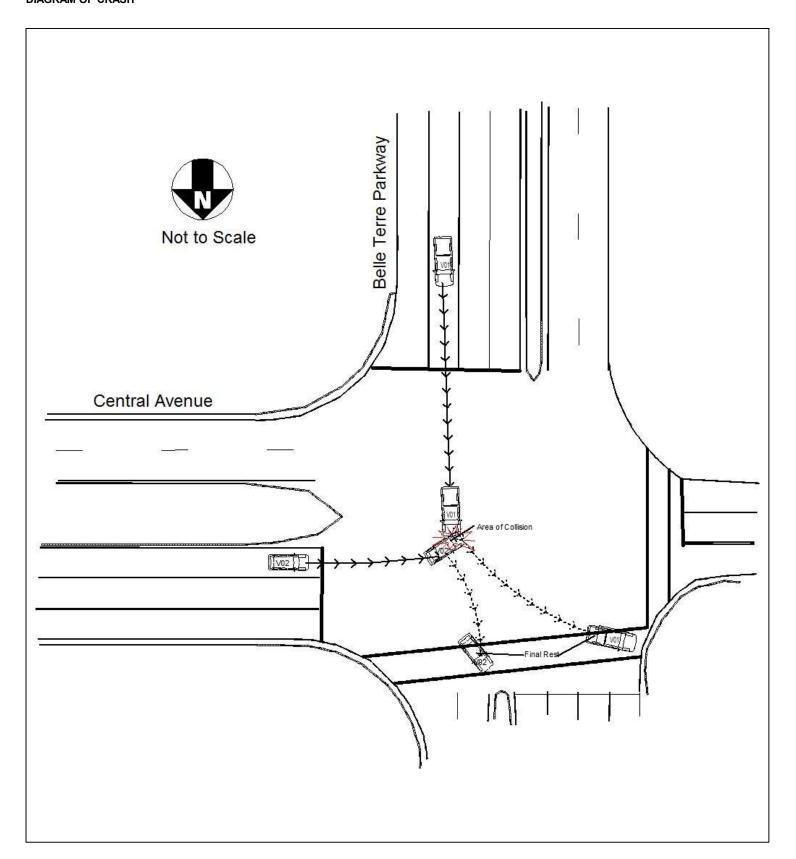

|                   |                                          |                              |
| Pending           | Toxicology.     |                        |                   |                                          |                              |
|                   |                 |                        |                   |                                          |                              |
|                   | IG OFFICER      |                        |                   |                                          |                              |
| ID Number<br>3610 | Rank<br>TROOPER | Name<br>A.E. BARKOSKIE | Troop / Post<br>G | Officer Agency FLORIDA HIGHWAY PATROL    | Phone Number<br>904-417-4272 |

Page 3 of 4 **OFFICIAL COPY** 

## DIAGRAM OF CRASH



Page 4 of 4 OFFICIAL COPY