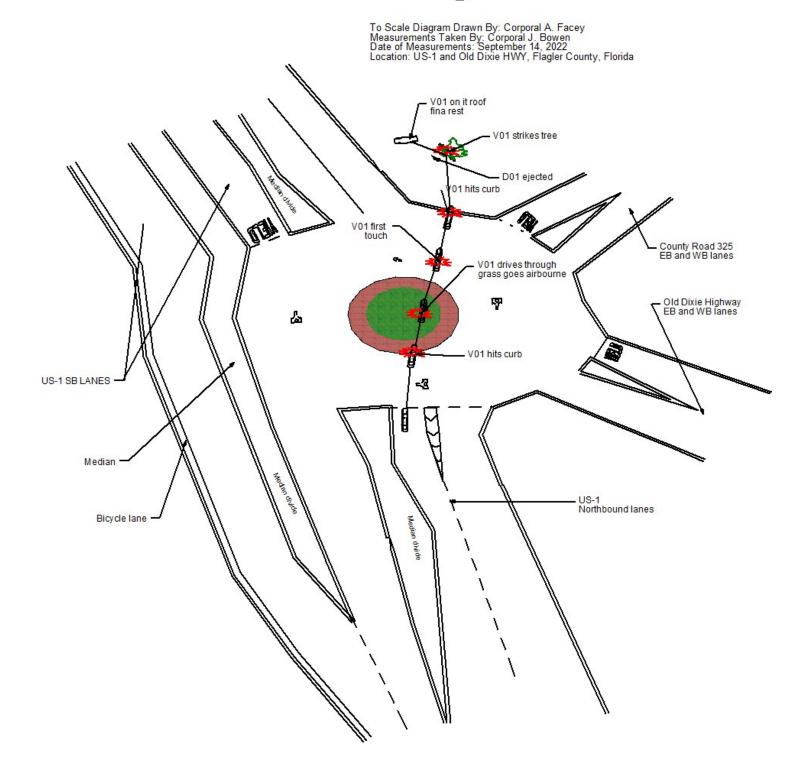

5 E/Operator

2 No

2 Ejected, Totally

HSMV 90010 S Page 1 of 3

| Date of Crash<br>14/Sep/2022 12:00 AM                                                   |                                            | Date of Repor              | ate of Report<br>14/Sep/2022 12:00 AM |                                              |                                       | Invest. Agency Report Number<br>FHP22ON0469354 |                                                                                                                  |                                                    |                                                             | HSMV Crash Report Number<br>88503832                |                                                   |                                                                         |  |
|-----------------------------------------------------------------------------------------|--------------------------------------------|----------------------------|---------------------------------------|----------------------------------------------|---------------------------------------|------------------------------------------------|------------------------------------------------------------------------------------------------------------------|----------------------------------------------------|-------------------------------------------------------------|-----------------------------------------------------|---------------------------------------------------|-------------------------------------------------------------------------|--|
| Restraint System  2 None Used -Motor Vehicle Occupant                                   | Air Bag Deployed 3 Deployed-Front          |                            | Helmet Us                             | elmet Use                                    |                                       | on                                             | Seating Location Seat  1 Left                                                                                    |                                                    | Seating Location Row 1 Front                                |                                                     | Seating Location Other                            |                                                                         |  |
| Drivers Actions at Time of Crash (first)  2 Operated MV in Careless or Negligent Manner |                                            |                            |                                       | Drivers Actions at Time of Cr.               |                                       |                                                | h (second)                                                                                                       |                                                    | Driver Distracted By  1 Not Distracted                      |                                                     | Vision Obstruction 1 Vision Not Obscured          |                                                                         |  |
| Drivers Actions at Time of Crash (third)                                                |                                            |                            |                                       | Drivers Actions at Time of Crash (fourth)    |                                       |                                                |                                                                                                                  | Drivers Condition at Time of Crash 88 Unknown      |                                                             |                                                     |                                                   |                                                                         |  |
| Suspected Alcohol Use<br>88 Unknown                                                     | Alcohol Teste 3 Test Give                  |                            | est Type<br>Blood                     | Alcohol Te<br>1 Pe                           | st Result<br>nding                    | BAC                                            | Suspected Drug Use<br>88 Unknown                                                                                 | Drug Te                                            | sted<br>st Given                                            | Drug Tes<br>1 BI                                    |                                                   | Drug Test Result 3 Pending                                              |  |
| Source of Transport to Medical Facility 77 Other, Explain in Narrative  EMS Agency F    |                                            |                            |                                       | Name or ID<br>LAGG SERENITY                  |                                       |                                                | EMS Run Number <b>2022 13154</b>                                                                                 |                                                    | Medical Facility Transported To DISTRIC 23 MEDICAL EXAMINER |                                                     |                                                   |                                                                         |  |
| NON VEHICLE PROPE                                                                       |                                            |                            |                                       |                                              |                                       |                                                |                                                                                                                  |                                                    |                                                             |                                                     |                                                   |                                                                         |  |
| Vehicle# Person# Property                                                               | / Damage - Oth<br>CURE                     | ner Than Vehic<br><b>3</b> |                                       | mount Busin                                  |                                       | r's Name<br><b>DOT</b>                         | Address                                                                                                          | DOT RD                                             | (                                                           | State State ST AUC                                  | e<br>SUSTINE                                      | Zip Code<br>FL 32084                                                    |  |
| NARRATIVE                                                                               |                                            |                            |                                       |                                              |                                       |                                                |                                                                                                                  |                                                    |                                                             |                                                     |                                                   |                                                                         |  |
|                                                                                         | Y, ANDRE<br>ound on US-1<br>of the roundal | approaching                | ORIDA HĬ<br>the rounc<br>ame airbo    | GHWAY PAT<br>dabout of Old<br>orne and trave | ROL 904<br>I Dixie Hig<br>eled over t | l-695-400<br>hway and<br>he grass              | ate Created 0 Sep 14, 2022 I County Road 325. D roundabout and land fter striking the curb s ejected from V01 as | 01 for un<br>led on the<br>and over<br>s it strucl | known rea<br>e roadway.<br>turned sev                       | asons dro<br>. V01 trave<br>veral time:<br>V01 came | ve V01 or<br>eled acro<br>s, as V01<br>to final r | nto the curb and<br>ss the roadway<br>overturned the<br>est on its roof |  |
| D01, Noah Gabriel Garlov                                                                |                                            |                            |                                       |                                              |                                       |                                                |                                                                                                                  |                                                    |                                                             |                                                     |                                                   |                                                                         |  |