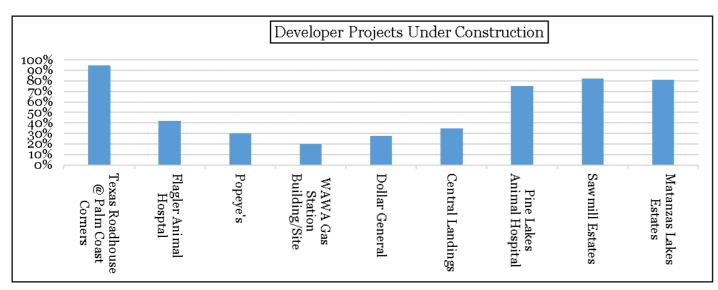

## **Building Your Community**

PROJECTS

development projects currently under construction all throughout the City of Palm Coast

PERMITS 3

commercial permits issued

84,513,218 DOLLARS

dollars in construction value improvements from Oct. 1 to present.