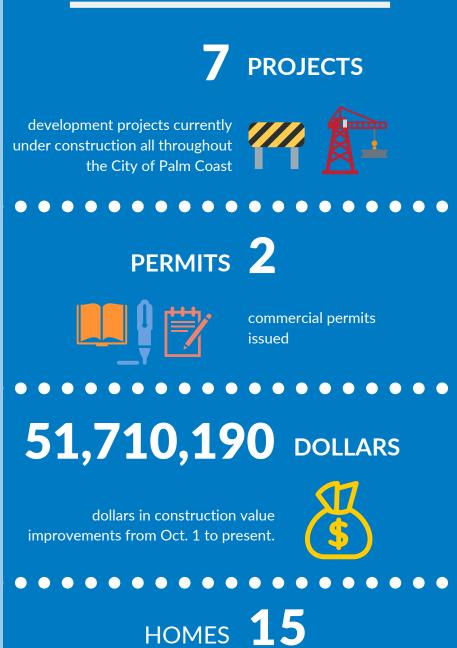

#### PROVIDE GUIDANCE FOR WELL-PLANNED GROWTH AND DEVELOPMENT FOR THE PROTECTION OF THE CITY'S NATURAL RESOURCES, PUBLIC HEALTH, SAFETY, AND WELFARE.

| Commercial Permits Issued                                    |                                        |                        |                 |  |
|--------------------------------------------------------------|----------------------------------------|------------------------|-----------------|--|
| Albano                                                       |                                        |                        |                 |  |
|                                                              | Interior Renovations - Garrett Medical | Designs                |                 |  |
| 50 Leanni Way Unit A3 & A4                                   | Office                                 | Studios                | \$15,000        |  |
|                                                              |                                        | Clean Eats             | ψ13,000         |  |
| 160 Cypress Point Parkway                                    | Interior Renovations - Clean Eats      | Kitchen                |                 |  |
| Unit A106                                                    | Kitchen                                | LLC                    | \$500           |  |
| Development Application                                      |                                        |                        |                 |  |
| Development of Regional                                      | Palm Coast Park Master Plan            | Michael Chiumento, III |                 |  |
| Impact                                                       | Development                            |                        |                 |  |
| Site Plan Modification                                       | Flagler Animal Hospital Expansion      | Roger W. Sttcula       |                 |  |
|                                                              | <b>.</b>                               |                        |                 |  |
| Site Plan Modification                                       | Coastal Rehab                          | Anchor F               | hor Real Estate |  |
|                                                              |                                        | Holdings LLC           |                 |  |
|                                                              | Coastal Rehab                          | Anchor Real Estate     |                 |  |
| Variance - Sign                                              |                                        | Holdings LLC           |                 |  |
| Occupancy Permits Issued                                     |                                        |                        |                 |  |
|                                                              | No Mercy Motorsports - window          |                        |                 |  |
| 15 Hargrove Lane 6A                                          | tinting/detailing                      | Travis Daniel          |                 |  |
|                                                              | Germanikure Inc                        |                        |                 |  |
| 50 Leanni Way Unit D6                                        | manicure/pedicure tools                | Vitaliy Rudskiy        |                 |  |
| 250 Palm Coast Parkway NE                                    | Community Cats of Palm Coast Thrift    |                        |                 |  |
| Unit 403                                                     | Store                                  | Jessica Meyers         |                 |  |
| 19 Old Kings Road N Unit 104                                 |                                        | _                      | <b>.</b>        |  |
| - 107                                                        | Fitness and Rehab Facility             | Dave Challice          |                 |  |
|                                                              |                                        |                        |                 |  |
| Construction value improvements from October 1, 2019 to date |                                        |                        | \$51,710,190    |  |
| Residential Single Family / Duplex Residences                |                                        |                        | 15              |  |