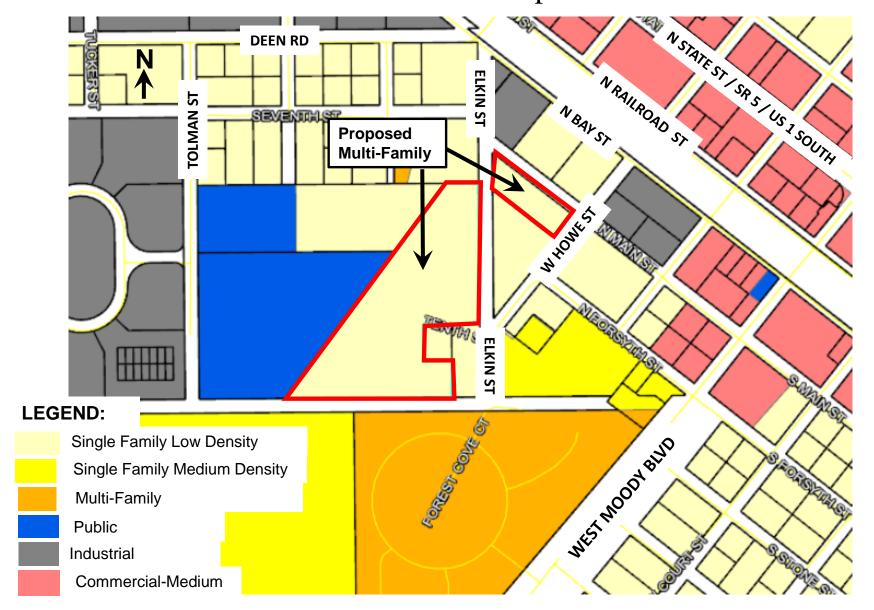

- **E.4.** Ordinance 2019-21 Amending the Bunnell Code of Ordinance Chapter 18 Elections Adding Section 18-6 Electronic Campaign Treasurer Reports. -- First Reading
- **E.5.** Ordinance 2019-24 Request to Change the Future Land Use Designation of Approximately 10.0 Acres from Flagler County Rural Residential to City of Bunnell Agriculture. First Reading
- **E.6.** Ordinance 2019-25 Request to Rezone Approximately 10.0 acres from Flagler County MH-1, Rural Mobile Home District to City of Bunnell, AG, Agricultural District. First Reading
- **E.7.** Ordinance 2019-26 Request to Change the Zoning designation on approximately 5.0 acres of property from ND, Not-designated to Bunnell AG&S, Agriculture and Silviculture District. First Reading.
- **E.8.** Ordinance 2019-27 Request to Change the Future Land Use designation on approximately 7.12 acres of property from City of Bunnell Single Family-Low Density to City of Bunnell Multi-Family. First Reading
- **E.9.** Ordinance 2019-28 Request to Change the Zoning designation on approximately 7.12 acres of property from City of Bunnell L-1, Light Industrial District to City of Bunnell R-3B, Multiple-Family District. First Reading.