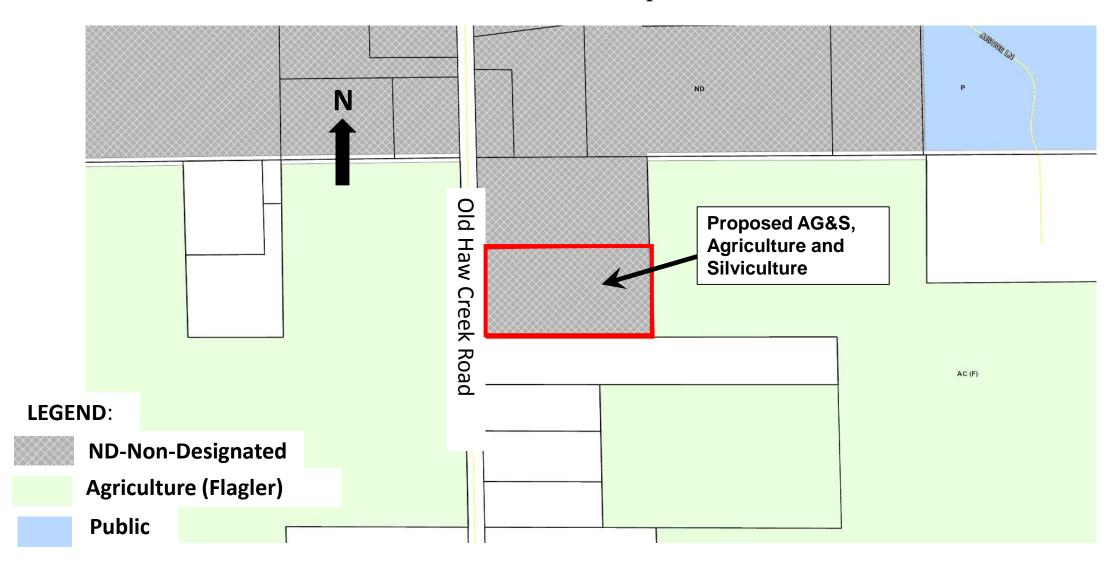

- **E.4.** Ordinance 2019-21 Amending the Bunnell Code of Ordinance Chapter 18 Elections Adding Section 18-6 Electronic Campaign Treasurer Reports. -- First Reading
- **E.5.** Ordinance 2019-24 Request to Change the Future Land Use Designation of Approximately 10.0 Acres from Flagler County Rural Residential to City of Bunnell Agriculture. First Reading
- **E.6.** Ordinance 2019-25 Request to Rezone Approximately 10.0 acres from Flagler County MH-1, Rural Mobile Home District to City of Bunnell, AG, Agricultural District. First Reading
- **E.7.** Ordinance 2019-26 Request to Change the Zoning designation on approximately 5.0 acres of property from ND, Not-designated to Bunnell AG&S, Agriculture and Silviculture District. First Reading.
- **E.8.** Ordinance 2019-27 Request to Change the Future Land Use designation on approximately 7.12 acres of property from City of Bunnell Single Family-Low Density to City of Bunnell Multi-Family. First Reading
- **E.9.** Ordinance 2019-28 Request to Change the Zoning designation on approximately 7.12 acres of property from City of Bunnell L-1, Light Industrial District to City of Bunnell R-3B, Multiple-Family District. First Reading.