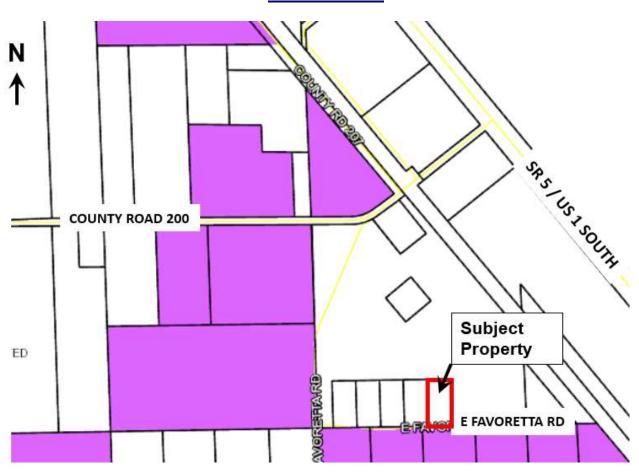

#### E. Ordinances: (Legislative):

- **E.1.** Ordinance 2019-18 Request to Voluntarily Annex approximately 12.458 Acres of Property Located in Unincorporated Flagler County into the City of Bunnell. Second Reading.
- **E.2.** Ordinance 2019-19 Request to Voluntarily Annex approximately 1.0477 Acres of Property Located in Unincorporated Flagler County into the City of Bunnell. Second Reading
- **E.3.** Ordinance 2019-20 Request to Voluntarily Annex Approximately 2.10 Acres of Property Located in Unincorporated Flagler County into the City of Bunnell. Second Reading.