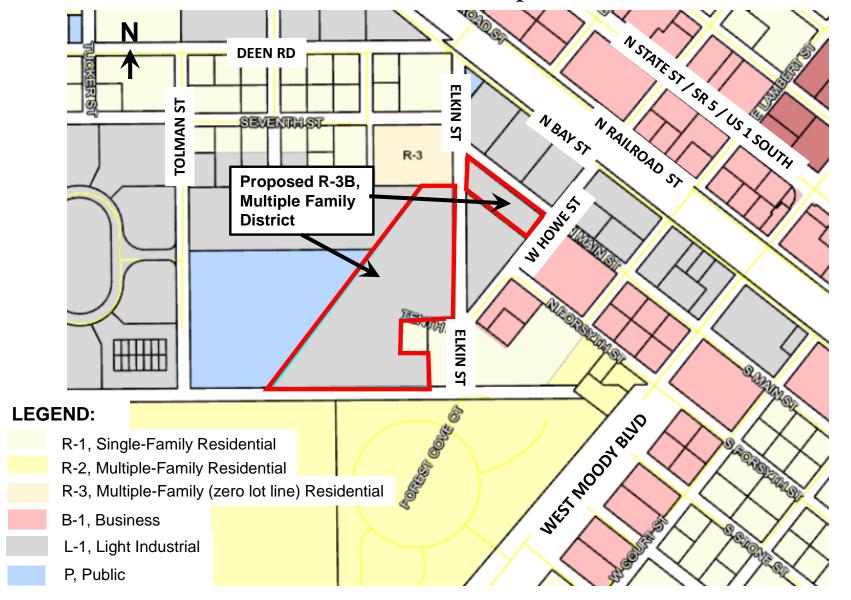

- **E.4.** Ordinance 2019-21 Amending the Bunnell Code of Ordinance Chapter 18 Elections Adding Section 18-6 Electronic Campaign Treasurer Reports. -- First Reading
- **E.5.** Ordinance 2019-24 Request to Change the Future Land Use Designation of Approximately 10.0 Acres from Flagler County Rural Residential to City of Bunnell Agriculture. First Reading
- **E.6.** Ordinance 2019-25 Request to Rezone Approximately 10.0 acres from Flagler County MH-1, Rural Mobile Home District to City of Bunnell, AG, Agricultural District. First Reading
- **E.7.** Ordinance 2019-26 Request to Change the Zoning designation on approximately 5.0 acres of property from ND, Not-designated to Bunnell AG&S, Agriculture and Silviculture District. First Reading.
- **E.8.** Ordinance 2019-27 Request to Change the Future Land Use designation on approximately 7.12 acres of property from City of Bunnell Single Family-Low Density to City of Bunnell Multi-Family. First Reading
- **E.9.** Ordinance 2019-28 Request to Change the Zoning designation on approximately 7.12 acres of property from City of Bunnell L-1, Light Industrial District to City of Bunnell R-3B, Multiple-Family District. First Reading.