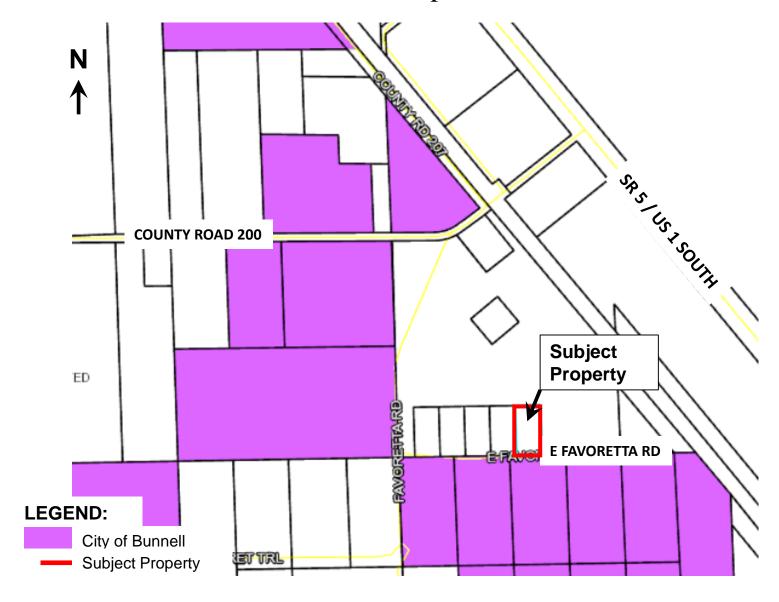

#### E. Ordinances: (Legislative):

- **E.1.** Ordinance 2019-18 Request to Voluntarily Annex approximately 12.458 Acres of Property Located in Unincorporated Flagler County into the City of Bunnell. Second Reading.
- **E.2.** Ordinance 2019-19 Request to Voluntarily Annex approximately 1.0477 Acres of Property Located in Unincorporated Flagler County into the City of Bunnell. Second Reading
- **E.3.** Ordinance 2019-20 Request to Voluntarily Annex Approximately 2.10 Acres of Property Located in Unincorporated Flagler County into the City of Bunnell. Second Reading.