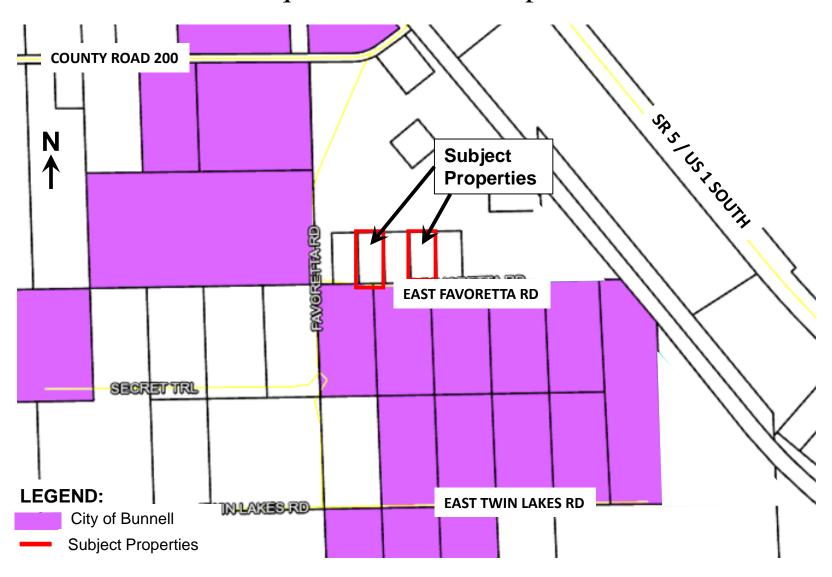

- **E.4.** Ordinance 2019-21 Amending the Bunnell Code of Ordinance Chapter 18 Elections Adding Section 18-6 Electronic Campaign Treasurer Reports. -- First Reading
- **E.5.** Ordinance 2019-24 Request to Change the Future Land Use Designation of Approximately 10.0 Acres from Flagler County Rural Residential to City of Bunnell Agriculture. First Reading
- **E.6.** Ordinance 2019-25 Request to Rezone Approximately 10.0 acres from Flagler County MH-1, Rural Mobile Home District to City of Bunnell, AG, Agricultural District. First Reading
- **E.7.** Ordinance 2019-26 Request to Change the Zoning designation on approximately 5.0 acres of property from ND, Not-designated to Bunnell AG&S, Agriculture and Silviculture District. First Reading.
- **E.8.** Ordinance 2019-27 Request to Change the Future Land Use designation on approximately 7.12 acres of property from City of Bunnell Single Family-Low Density to City of Bunnell Multi-Family. First Reading
- **E.9.** Ordinance 2019-28 Request to Change the Zoning designation on approximately 7.12 acres of property from City of Bunnell L-1, Light Industrial District to City of Bunnell R-3B, Multiple-Family District. First Reading.