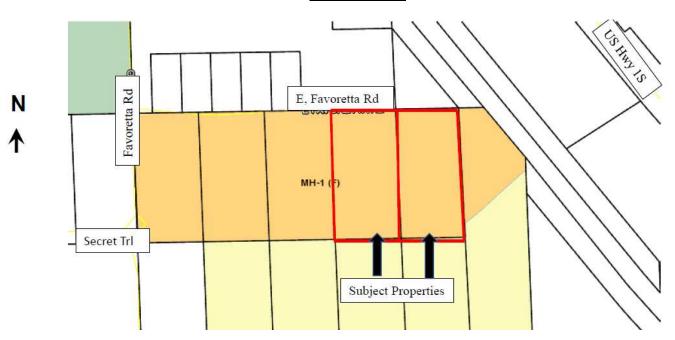

- **E.4.** Ordinance 2019-21 Amending the Bunnell Code of Ordinance Chapter 18 Elections Adding Section 18-6 Electronic Campaign Treasurer Reports. -- First Reading
- **E.5.** Ordinance 2019-24 Request to Change the Future Land Use Designation of Approximately 10.0 Acres from Flagler County Rural Residential to City of Bunnell Agriculture. First Reading
- **E.6.** Ordinance 2019-25 Request to Rezone Approximately 10.0 acres from Flagler County MH-1, Rural Mobile Home District to City of Bunnell, AG, Agricultural District. First Reading
- **E.7.** Ordinance 2019-26 Request to Change the Zoning designation on approximately 5.0 acres of property from ND, Not-designated to Bunnell AG&S, Agriculture and Silviculture District. First Reading.
- **E.8.** Ordinance 2019-27 Request to Change the Future Land Use designation on approximately 7.12 acres of property from City of Bunnell Single Family-Low Density to City of Bunnell Multi-Family. First Reading
- **E.9.** Ordinance 2019-28 Request to Change the Zoning designation on approximately 7.12 acres of property from City of Bunnell L-1, Light Industrial District to City of Bunnell R-3B, Multiple-Family District. First Reading.