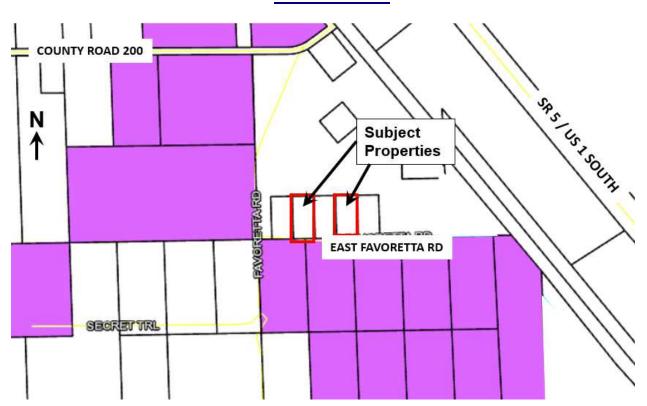

- **E.4.** Ordinance 2019-21 Amending the Bunnell Code of Ordinance Chapter 18 Elections Adding Section 18-6 Electronic Campaign Treasurer Reports. -- First Reading
- **E.5.** Ordinance 2019-24 Request to Change the Future Land Use Designation of Approximately 10.0 Acres from Flagler County Rural Residential to City of Bunnell Agriculture. First Reading
- **E.6.** Ordinance 2019-25 Request to Rezone Approximately 10.0 acres from Flagler County MH-1, Rural Mobile Home District to City of Bunnell, AG, Agricultural District. First Reading
- **E.7.** Ordinance 2019-26 Request to Change the Zoning designation on approximately 5.0 acres of property from ND, Not-designated to Bunnell AG&S, Agriculture and Silviculture District. First Reading.
- **E.8.** Ordinance 2019-27 Request to Change the Future Land Use designation on approximately 7.12 acres of property from City of Bunnell Single Family-Low Density to City of Bunnell Multi-Family. First Reading
- **E.9.** Ordinance 2019-28 Request to Change the Zoning designation on approximately 7.12 acres of property from City of Bunnell L-1, Light Industrial District to City of Bunnell R-3B, Multiple-Family District. First Reading.