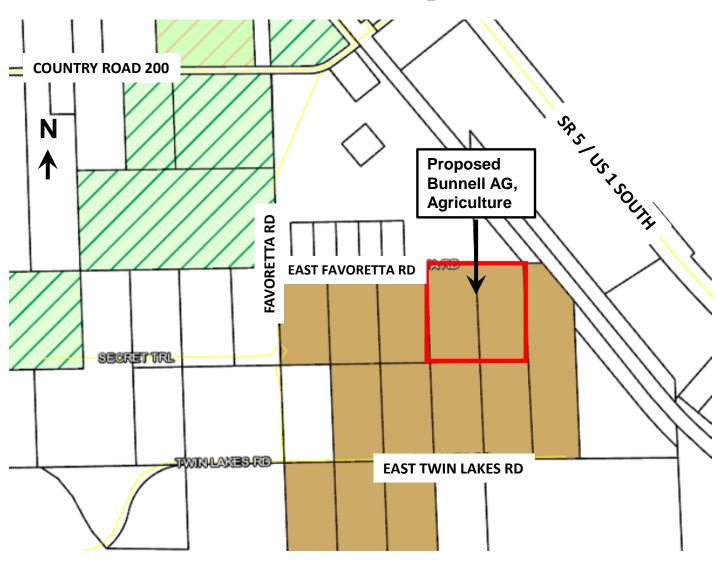

- **E.4.** Ordinance 2019-21 Amending the Bunnell Code of Ordinance Chapter 18 Elections Adding Section 18-6 Electronic Campaign Treasurer Reports. -- First Reading
- **E.5.** Ordinance 2019-24 Request to Change the Future Land Use Designation of Approximately 10.0 Acres from Flagler County Rural Residential to City of Bunnell Agriculture. First Reading
- **E.6.** Ordinance 2019-25 Request to Rezone Approximately 10.0 acres from Flagler County MH-1, Rural Mobile Home District to City of Bunnell, AG, Agricultural District. First Reading
- **E.7.** Ordinance 2019-26 Request to Change the Zoning designation on approximately 5.0 acres of property from ND, Not-designated to Bunnell AG&S, Agriculture and Silviculture District. First Reading.
- **E.8.** Ordinance 2019-27 Request to Change the Future Land Use designation on approximately 7.12 acres of property from City of Bunnell Single Family-Low Density to City of Bunnell Multi-Family. First Reading
- **E.9.** Ordinance 2019-28 Request to Change the Zoning designation on approximately 7.12 acres of property from City of Bunnell L-1, Light Industrial District to City of Bunnell R-3B, Multiple-Family District. First Reading.