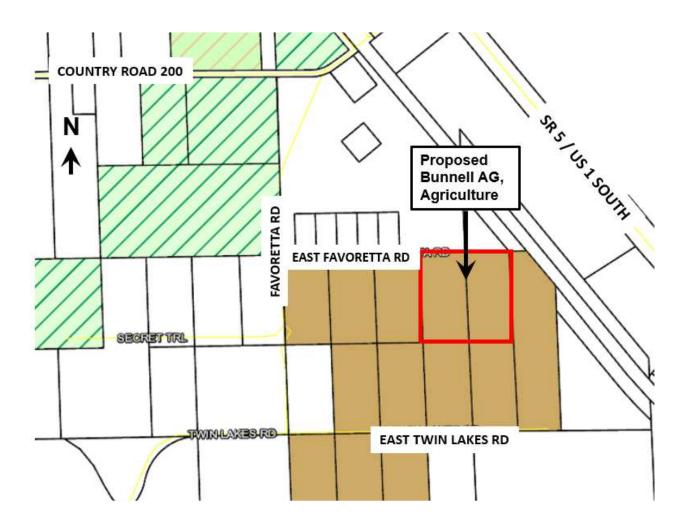

- **E.4.** Ordinance 2019-21 Amending the Bunnell Code of Ordinance Chapter 18 Elections Adding Section 18-6 Electronic Campaign Treasurer Reports. -- First Reading
- **E.5.** Ordinance 2019-24 Request to Change the Future Land Use Designation of Approximately 10.0 Acres from Flagler County Rural Residential to City of Bunnell Agriculture. First Reading
- **E.6.** Ordinance 2019-25 Request to Rezone Approximately 10.0 acres from Flagler County MH-1, Rural Mobile Home District to City of Bunnell, AG, Agricultural District. First Reading
- **E.7.** Ordinance 2019-26 Request to Change the Zoning designation on approximately 5.0 acres of property from ND, Not-designated to Bunnell AG&S, Agriculture and Silviculture District. First Reading.
- **E.8.** Ordinance 2019-27 Request to Change the Future Land Use designation on approximately 7.12 acres of property from City of Bunnell Single Family-Low Density to City of Bunnell Multi-Family. First Reading
- **E.9.** Ordinance 2019-28 Request to Change the Zoning designation on approximately 7.12 acres of property from City of Bunnell L-1, Light Industrial District to City of Bunnell R-3B, Multiple-Family District. First Reading.