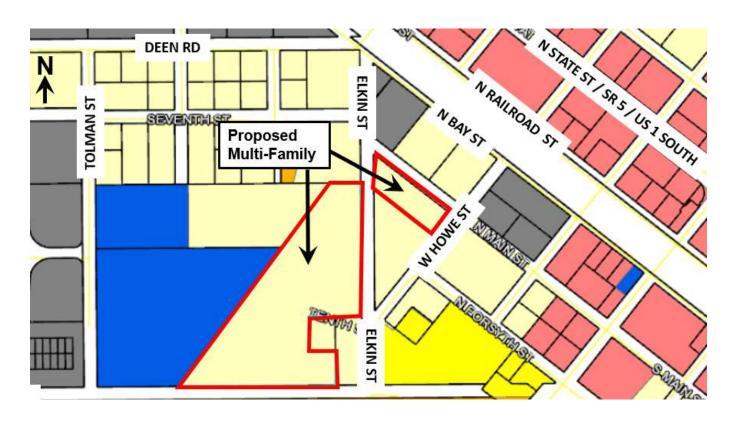

- **E.4.** Ordinance 2019-21 Amending the Bunnell Code of Ordinance Chapter 18 Elections Adding Section 18-6 Electronic Campaign Treasurer Reports. -- First Reading
- **E.5.** Ordinance 2019-24 Request to Change the Future Land Use Designation of Approximately 10.0 Acres from Flagler County Rural Residential to City of Bunnell Agriculture. First Reading
- **E.6.** Ordinance 2019-25 Request to Rezone Approximately 10.0 acres from Flagler County MH-1, Rural Mobile Home District to City of Bunnell, AG, Agricultural District. First Reading
- **E.7.** Ordinance 2019-26 Request to Change the Zoning designation on approximately 5.0 acres of property from ND, Not-designated to Bunnell AG&S, Agriculture and Silviculture District. First Reading.
- **E.8.** Ordinance 2019-27 Request to Change the Future Land Use designation on approximately 7.12 acres of property from City of Bunnell Single Family-Low Density to City of Bunnell Multi-Family. First Reading
- **E.9.** Ordinance 2019-28 Request to Change the Zoning designation on approximately 7.12 acres of property from City of Bunnell L-1, Light Industrial District to City of Bunnell R-3B, Multiple-Family District. First Reading.