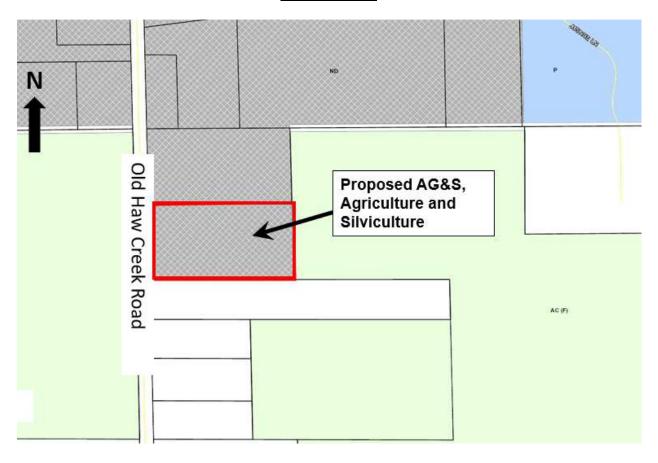

- **E.4.** Ordinance 2019-21 Amending the Bunnell Code of Ordinance Chapter 18 Elections Adding Section 18-6 Electronic Campaign Treasurer Reports. -- First Reading
- **E.5.** Ordinance 2019-24 Request to Change the Future Land Use Designation of Approximately 10.0 Acres from Flagler County Rural Residential to City of Bunnell Agriculture. First Reading
- **E.6.** Ordinance 2019-25 Request to Rezone Approximately 10.0 acres from Flagler County MH-1, Rural Mobile Home District to City of Bunnell, AG, Agricultural District. First Reading
- **E.7.** Ordinance 2019-26 Request to Change the Zoning designation on approximately 5.0 acres of property from ND, Not-designated to Bunnell AG&S, Agriculture and Silviculture District. First Reading.
- **E.8.** Ordinance 2019-27 Request to Change the Future Land Use designation on approximately 7.12 acres of property from City of Bunnell Single Family-Low Density to City of Bunnell Multi-Family. First Reading
- **E.9.** Ordinance 2019-28 Request to Change the Zoning designation on approximately 7.12 acres of property from City of Bunnell L-1, Light Industrial District to City of Bunnell R-3B, Multiple-Family District. First Reading.