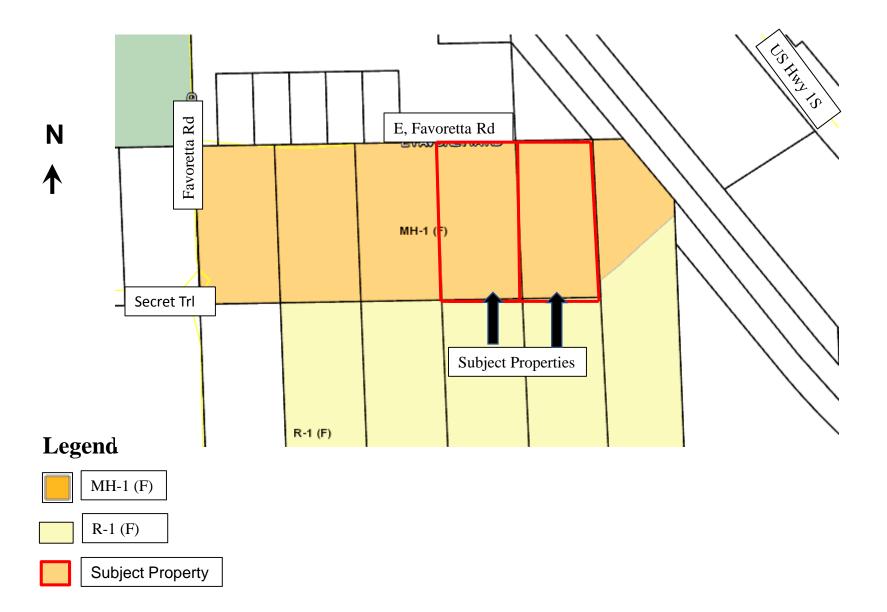

- **E.4.** Ordinance 2019-21 Amending the Bunnell Code of Ordinance Chapter 18 Elections Adding Section 18-6 Electronic Campaign Treasurer Reports. -- First Reading
- **E.5.** Ordinance 2019-24 Request to Change the Future Land Use Designation of Approximately 10.0 Acres from Flagler County Rural Residential to City of Bunnell Agriculture. First Reading
- **E.6.** Ordinance 2019-25 Request to Rezone Approximately 10.0 acres from Flagler County MH-1, Rural Mobile Home District to City of Bunnell, AG, Agricultural District. First Reading
- **E.7.** Ordinance 2019-26 Request to Change the Zoning designation on approximately 5.0 acres of property from ND, Not-designated to Bunnell AG&S, Agriculture and Silviculture District. First Reading.
- **E.8.** Ordinance 2019-27 Request to Change the Future Land Use designation on approximately 7.12 acres of property from City of Bunnell Single Family-Low Density to City of Bunnell Multi-Family. First Reading
- **E.9.** Ordinance 2019-28 Request to Change the Zoning designation on approximately 7.12 acres of property from City of Bunnell L-1, Light Industrial District to City of Bunnell R-3B, Multiple-Family District. First Reading.