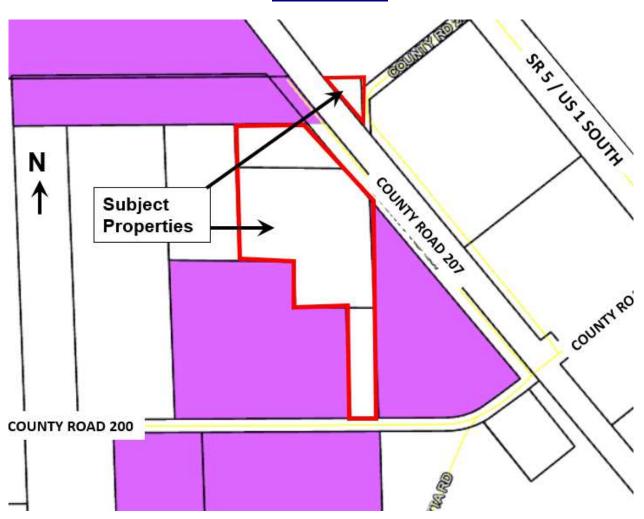

#### E. Ordinances: (Legislative):

- **E.1.** Ordinance 2019-18 Request to Voluntarily Annex approximately 12.458 Acres of Property Located in Unincorporated Flagler County into the City of Bunnell. Second Reading.
- **E.2.** Ordinance 2019-19 Request to Voluntarily Annex approximately 1.0477 Acres of Property Located in Unincorporated Flagler County into the City of Bunnell. Second Reading
- **E.3.** Ordinance 2019-20 Request to Voluntarily Annex Approximately 2.10 Acres of Property Located in Unincorporated Flagler County into the City of Bunnell. Second Reading.