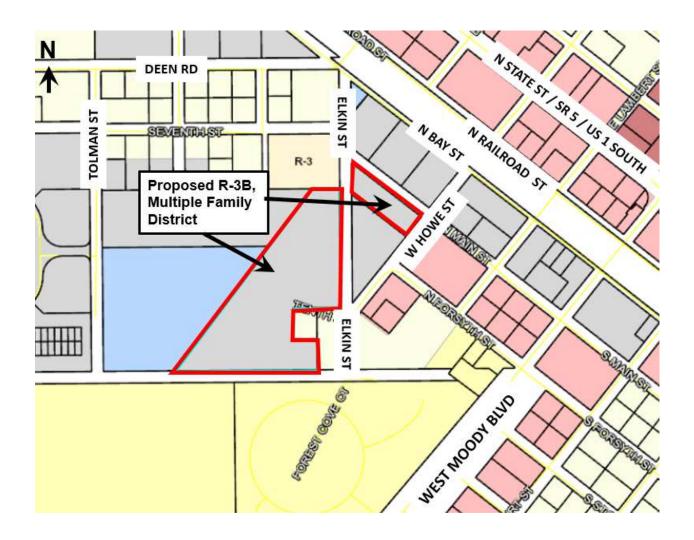

- **E.4.** Ordinance 2019-21 Amending the Bunnell Code of Ordinance Chapter 18 Elections Adding Section 18-6 Electronic Campaign Treasurer Reports. -- First Reading
- **E.5.** Ordinance 2019-24 Request to Change the Future Land Use Designation of Approximately 10.0 Acres from Flagler County Rural Residential to City of Bunnell Agriculture. First Reading
- **E.6.** Ordinance 2019-25 Request to Rezone Approximately 10.0 acres from Flagler County MH-1, Rural Mobile Home District to City of Bunnell, AG, Agricultural District. First Reading
- **E.7.** Ordinance 2019-26 Request to Change the Zoning designation on approximately 5.0 acres of property from ND, Not-designated to Bunnell AG&S, Agriculture and Silviculture District. First Reading.
- **E.8.** Ordinance 2019-27 Request to Change the Future Land Use designation on approximately 7.12 acres of property from City of Bunnell Single Family-Low Density to City of Bunnell Multi-Family. First Reading
- **E.9.** Ordinance 2019-28 Request to Change the Zoning designation on approximately 7.12 acres of property from City of Bunnell L-1, Light Industrial District to City of Bunnell R-3B, Multiple-Family District. First Reading.