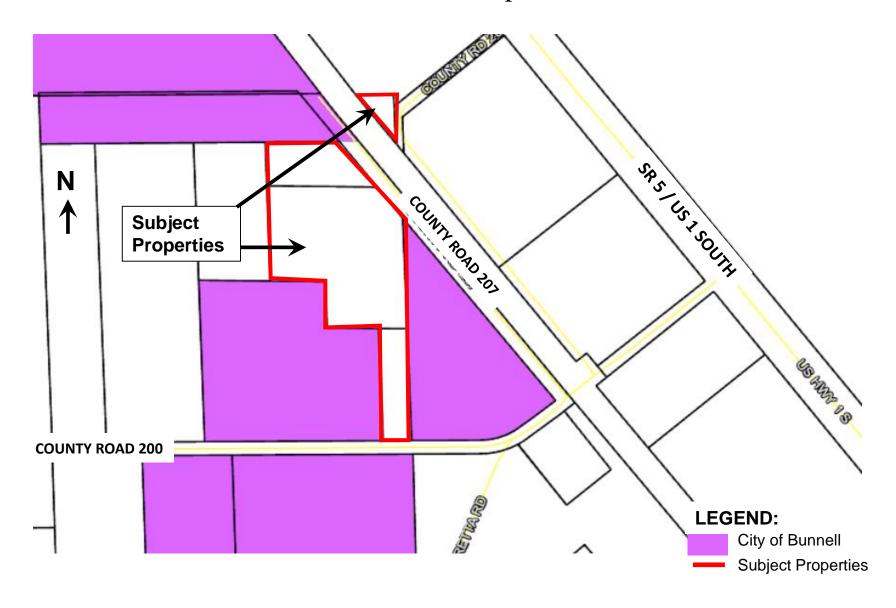

#### E. Ordinances: (Legislative):

- **E.1.** Ordinance 2019-18 Request to Voluntarily Annex approximately 12.458 Acres of Property Located in Unincorporated Flagler County into the City of Bunnell. Second Reading.
- **E.2.** Ordinance 2019-19 Request to Voluntarily Annex approximately 1.0477 Acres of Property Located in Unincorporated Flagler County into the City of Bunnell. Second Reading
- **E.3.** Ordinance 2019-20 Request to Voluntarily Annex Approximately 2.10 Acres of Property Located in Unincorporated Flagler County into the City of Bunnell. Second Reading.