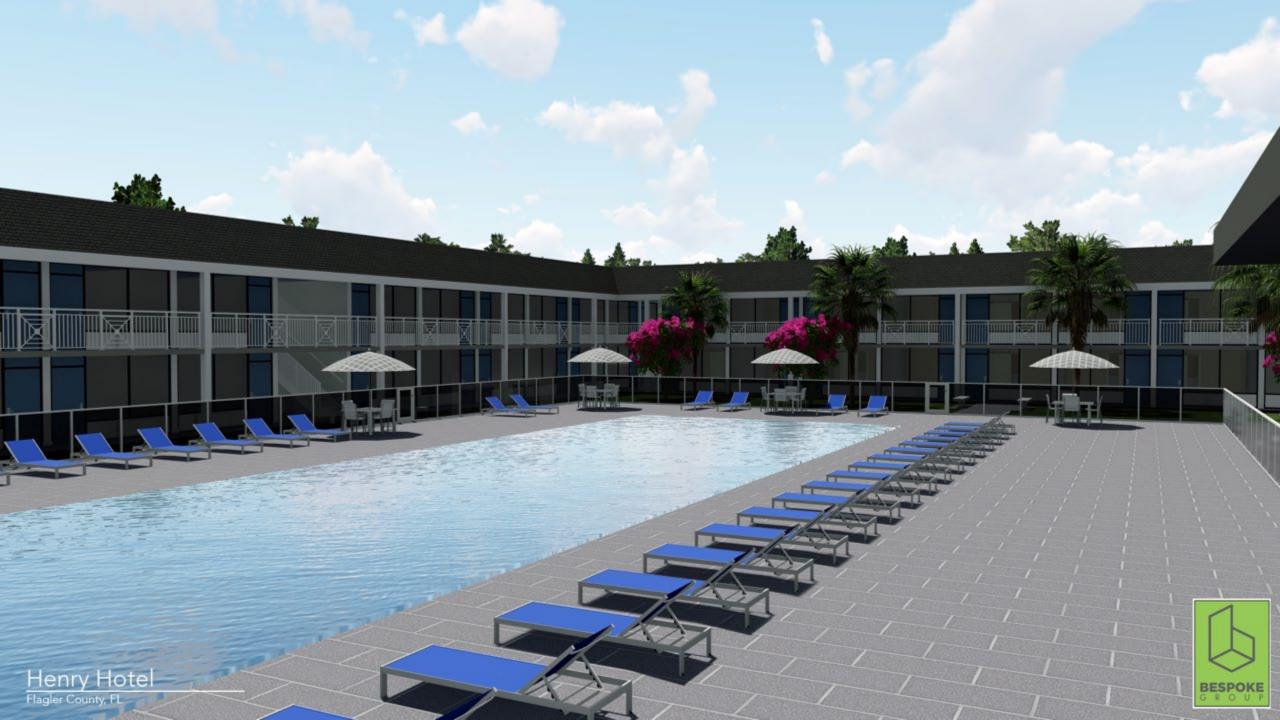

## The Henry Hotel Project Update



The Henry



### Overview

- Purchased Property May 2021
- Paid Previous Owners Fines and Taxes
- •Cleaned Up Property Debris
- •Removed Swimming Pool
- •Secured Property (Installed Fencing)
- •Estimated Project Cost \$5.2M



#### After



#### Before



#### After



#### **Current Status**

- •Secured General Contractor Albano Design Studios, Inc.
- •Started Roof Repairs
- •Secured Architect Firm Bespoke Group, Inc.
- •Design Complete
- •Secured Engineering Firm KPI Engineering, Inc.

#### **Ongoing Roof Repairs**































Schement J, Ad. Kannel Rossenie J, Mr.
Schement J, Standard Rossenie J, Barrara M, Santa J, Santa JJ, Sa



THE HENRY HOTEL 2251 OLD DIXLE HIGHWAY BUNNELL, FLORIDA 32 10

1



ENLARGED FLOOR PLAN - NORTH HOTEL BUILDING

NOT RELEASED FOR CONSTRUCTION

| ¥     | Amount          | Date         | Description                                                  |
|-------|-----------------|--------------|--------------------------------------------------------------|
| 1     | \$ 2,000.00     | 4/1/2021     | Schvartzman Law Firm                                         |
| 2     | \$ 481.50       | 4/16/2021    | The D'Apuzzo Law Firm                                        |
| 3     | \$              | 4/29/2021    | LLC Registration                                             |
| 4