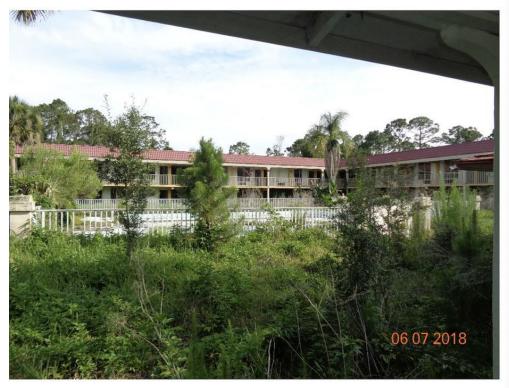

## The Henry Hotel Project Update



The Henry



### Overview

- Purchased Property May 2021
- Paid Previous Owners Fines and Taxes
- •Cleaned Up Property Debris
- •Removed Swimming Pool
- •Secured Property (Installed Fencing)
- •Estimated Project Cost \$5.2M



#### After



#### Before



#### After



#### **Current Status**

- •Secured General Contractor Albano Design Studios, Inc.
- •Started Roof Repairs
- •Secured Architect Firm Bespoke Group, Inc.
- •Design Complete
- •Secured Engineering Firm KPI Engineering, Inc.

#### **Ongoing Roof Repairs**































Schement J, Ad. Kannel Rossenie J, Mr.
Schement J, Standard Rossenie J, Barrara M, Santa J, Santa JJ, Sa



THE HENRY HOTEL 2251 OLD DIXLE HIGHWAY BUNNELL, FLORIDA 32 10

1



ENLARGED FLOOR PLAN - NORTH HOTEL BUILDING

NOT RELEASED FOR CONSTRUCTION

| ¥     | Amount          | Date         | Description                                                  |
|-------|-----------------|--------------|--------------------------------------------------------------|
| 1     | \$ 2,000.00     | 4/1/2021