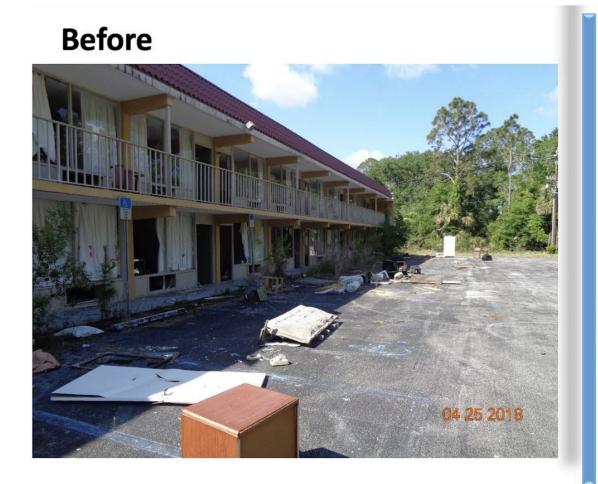

## The Henry Hotel Project Update



The Henry



### Overview

- Purchased Property May 2021
- Paid Previous Owners Fines and Taxes
- •Cleaned Up Property Debris
- •Removed Swimming Pool
- •Secured Property (Installed Fencing)
- •Estimated Project Cost \$5.2M



#### After



#### Before



#### After



#### **Current Status**

- •Secured General Contractor Albano Design Studios, Inc.
- •Started Roof Repairs
- •Secured Architect Firm Bespoke Group, Inc.
- •Design Complete
- •Secured Engineering Firm KPI Engineering, Inc.

#### **Ongoing Roof Repairs**































Schement J, Ad. Kannel Rossenie J, Mr.
Schement J, Standard Rossenie J, Barrara M, Santa J, Santa JJ, Sa



THE HENRY HOTEL 2251 OLD DIXLE HIGHWAY BUNNELL, FLORIDA 32 10

1



ENLARGED FLOOR PLAN - NORTH HOTEL BUILDING

NOT RELEASED FOR CONSTRUCTION

| ¥     | Amount          | Date         | Description                                                  |
|-------|-----------------|--------------|--------------------------------------------------------------|
| 1