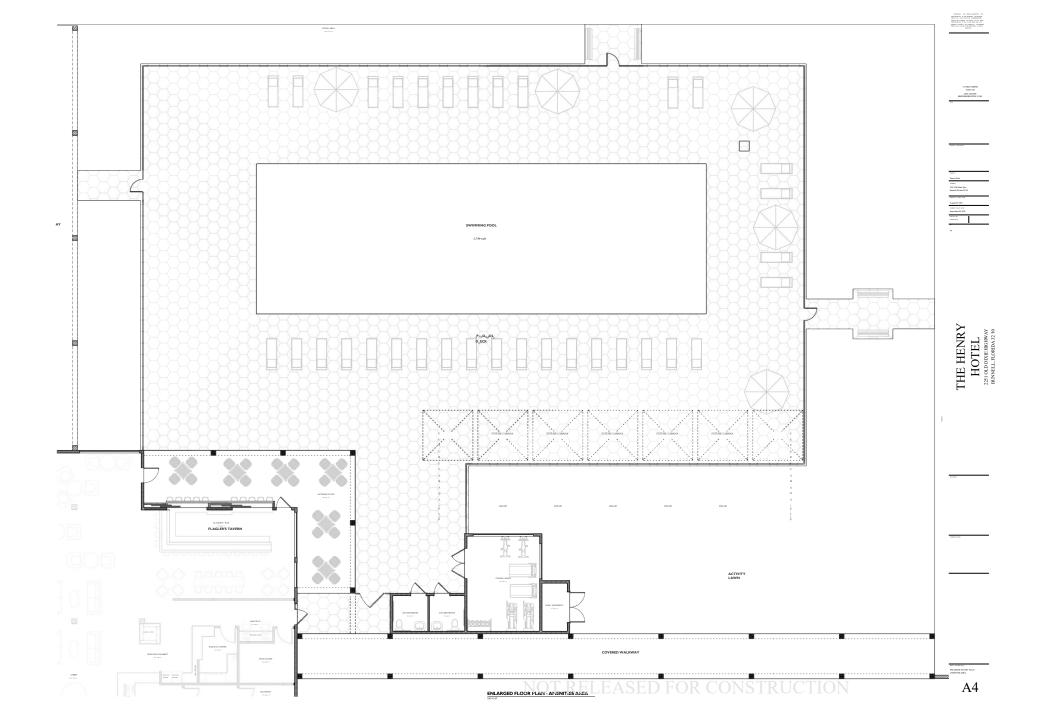

#### **Ongoing Roof Repairs**

Schement J, Ad. Kannel Rossenie J, Mr.
Schement J, Standard Rossenie J, Barrara M, Santa J, Santa JJ, Sa

THE HENRY HOTEL 2251 OLD DIXLE HIGHWAY BUNNELL, FLORIDA 32 10

1

ENLARGED FLOOR PLAN - NORTH HOTEL BUILDING

NOT RELEASED FOR CONSTRUCTION

| ¥     | Amount          | Date         | Description                                                  |
|-------|-----------------|--------------|--------------------------------------------------------------|
| 1     | \$ 2,000.00     | 4/1/2021     | Schvartzman Law Firm                                         |
| 2     | \$ 481.50       | 4/16/2021    | The D'Apuzzo Law Firm                                        |
| 3     | \$              | 4/29/2021    | LLC Registration                                             |
| 4     | \$ 11,300.00    | 5/3/2021     | Dumpsters                                                    |
| 5     | \$ 14,000.00    | 5/3/2021     | Lnez Environmental Site Works                                |
| 6     | \$ 11,000.00    | 5/3/2021     | Lnez Environmental Site Works                                |
| 7     | \$              | 5/19/2021    | Online notary service for mortgage & promissory note signing |
| 8     | \$ 850,000.00   | 5/19/2021    | Property Purchase Closing                                    |
| 9     | \$ 32.34        | 5/21/2021    | Fedex closing documents to Florida                           |
| 10    | \$              | 5/27/2021    | Architectural drawing scanning                               |
| 11    | \$ 40,000.00    | 6/1/2021     | Property Insurance                                           |
| 12    | \$              | 7/1/2021     | Architecture & Engineering / General Contractor              |
| 13    | \$     7,800.00 | 7/1/2021     | Appraisal                                                    |
| 14    | \$ 30,000.00    | 7/12/2021    | Architecture & Engineering / General Contractor              |
| 15    | \$    25,000.00 | 8/3/2021     | Architecture & Engineering / General Contractor              |
| 16    | \$    25,000.00 | 8/30/2021    | Architecture & Engineering / General Contractor              |
| 17    | \$ 10,000.00    | 9/10/2021    | Architecture & Engineering / General Contractor              |
| 18    | \$ 25,000.00    | 10/8/2021    | Architecture & Engineering / General Contractor              |
| 19    | \$ 18,698.75    | 11/8/2021    | Architecture & Engineering / General Contractor              |
| 20    | \$ 5,600.00     | 11/19/2021   | Architecture & Engineering / General Contractor              |
| 21    | \$ 20,000.00    | 1/5/2022     | Architecture & Engineering / General Contractor              |
| 22    | \$ 10,000.00    | 1/27/2022    | Architecture & Engineering / General Contractor              |
| 23    | \$ 5,000.00     | 1/27/2022    | Architecture & Engineering / General Contractor              |
| 24    | \$ 1,467.35     | 2/23/2022    | Signage Contractor Downpayment                               |
| 25    | \$              | 2/24/2022    | Interior Design Firm                                         |
| 26    | \$ 1,377.00     | 2/25/2022    | Hotel site trash cleanup                                     |
| 27    | \$ 81,932.33    | 2/28/2022    | Architecture & Engineering / General Contractor              |
| Total |                 | COST TO DATE |                                                              |
|       | \$3,900,000     |              | ESTIMATE TO COMPLETE HOTEL BUILDOUT                          |
|       | \$5,196,610     |              | ESTIMATED COST AT COMPLETION                                 |