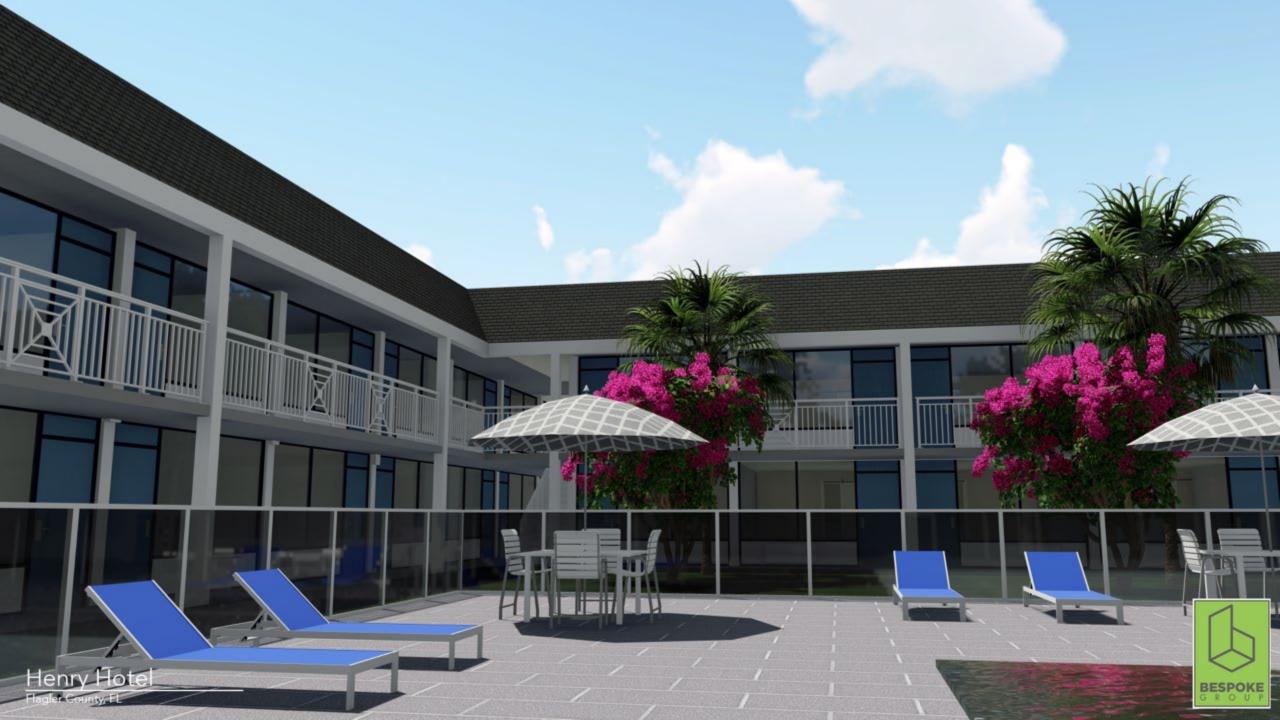

## The Henry Hotel Project Update



The Henry



### Overview

- Purchased Property May 2021
- Paid Previous Owners Fines and Taxes
- •Cleaned Up Property Debris
- •Removed Swimming Pool
- •Secured Property (Installed Fencing)
- •Estimated Project Cost \$5.2M



#### After



#### Before



#### After



#### **Current Status**

- •Secured General Contractor Albano Design Studios, Inc.
- •Started Roof Repairs
- •Secured Architect Firm Bespoke Group, Inc.
- •Design Complete
- •Secured Engineering Firm KPI Engineering, Inc.

#### **Ongoing Roof Repairs**































Schement J, Ad. Kannel Rossenie J, Mr.
Schement J, Standard Rossenie J, Barrara M, Santa J, Santa JJ, Sa



THE HENRY HOTEL 2251 OLD DIXLE HIGHWAY BUNNELL, FLORIDA 32 10

1



ENLARGED FLOOR PLAN - NORTH HOTEL BUILDING

NOT RELEASED FOR CONSTRUCTION

| ¥     | Amount          | Date         | Description                                                  |
|-------|-----------------|--------------|--------------------------------------------------------------|
| 1     | \$ 2,000.00     | 4/1/2021     | Schvartzman Law Firm                                         |
| 2     | \$ 481.50       | 4/16/2021    | The D'Apuzzo Law Firm                                        |
| 3     | \$              | 4/29/2021    | LLC Registration                                             |
| 4     |