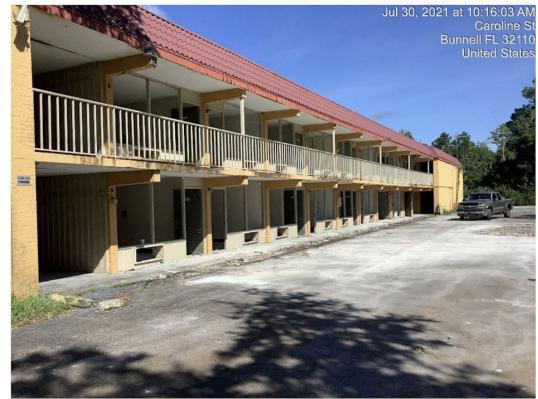

## The Henry Hotel Project Update



The Henry



### Overview

- Purchased Property May 2021
- Paid Previous Owners Fines and Taxes
- •Cleaned Up Property Debris
- •Removed Swimming Pool
- •Secured Property (Installed Fencing)
- •Estimated Project Cost \$5.2M



#### After



#### Before



#### After



#### **Current Status**

- •Secured General Contractor Albano Design Studios, Inc.
- •Started Roof Repairs
- •Secured Architect Firm Bespoke Group, Inc.
- •Design Complete
- •Secured Engineering Firm KPI Engineering, Inc.

#### **Ongoing Roof Repairs**































Schement J, Ad. Kannel Rossenie J, Mr.
Schement J, Standard Rossenie J, Barrara M, Santa J, Santa JJ, Sa



THE HENRY HOTEL 2251 OLD DIXLE HIGHWAY BUNNELL, FLORIDA 32 10

1



ENLARGED FLOOR PLAN - NORTH HOTEL BUILDING

NOT RELEASED FOR CONSTRUCTION

| ¥     | Amount          | Date         | Description                                                  |
|-------|-----------------|--------------|--------------------------------------------------------------|
| 1     | \$ 2,000.00