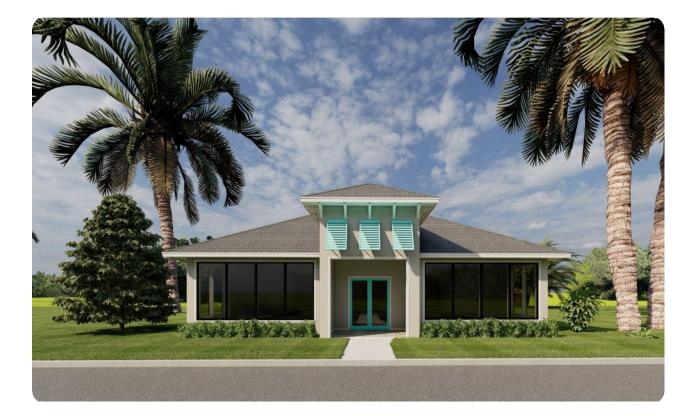

## Storage Facility

#### 2150 S OLD DIXIE HIGHWAY

110,000 square foot Climate Controlled Storage Facility

- \$2,100,000 Land Acquisition, Architecture and Engineering
- \$6,975,825 Construction Estimate