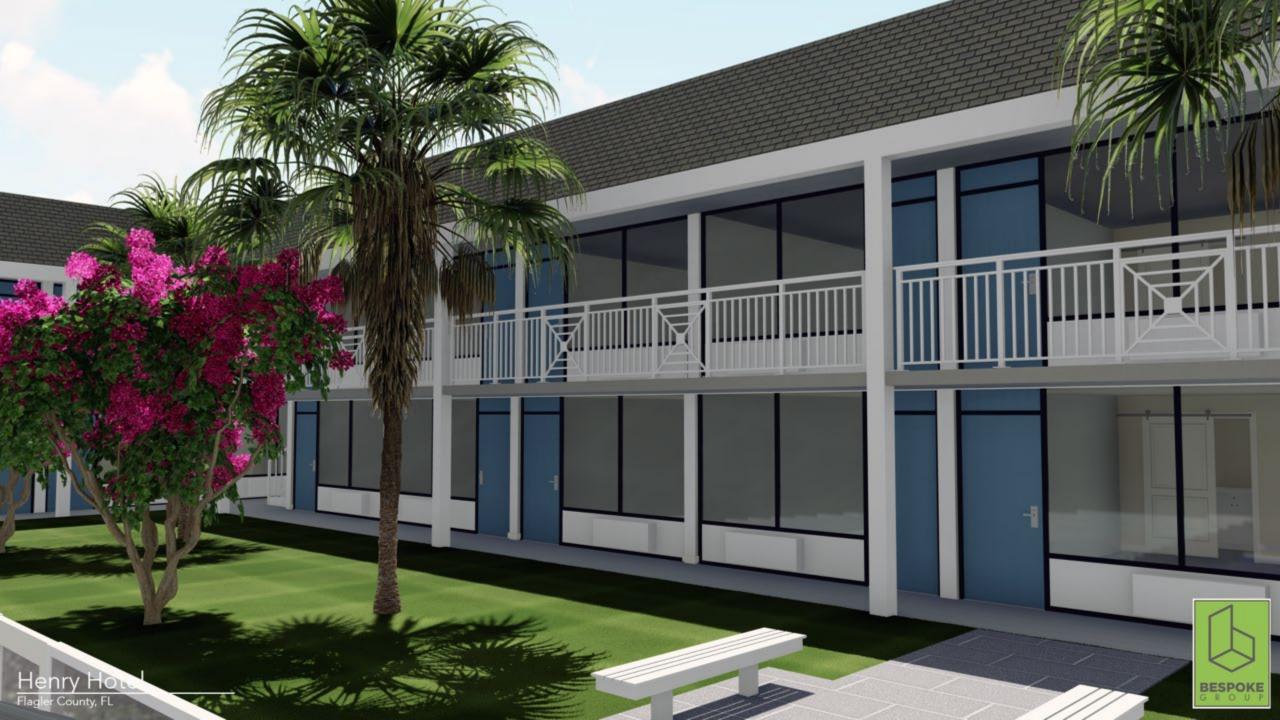

## The Henry Hotel Project Update



The Henry



### Overview

- Purchased Property May 2021
- Paid Previous Owners Fines and Taxes
- •Cleaned Up Property Debris
- •Removed Swimming Pool
- •Secured Property (Installed Fencing)
- •Estimated Project Cost \$5.2M



#### After



#### Before



#### After



#### **Current Status**

- •Secured General Contractor Albano Design Studios, Inc.
- •Started Roof Repairs
- •Secured Architect Firm Bespoke Group, Inc.
- •Design Complete
- •Secured Engineering Firm KPI Engineering, Inc.

#### **Ongoing Roof Repairs**































Schement J, Ad. Kannel Rossenie J, Mr.
Schement J, Standard Rossenie J, Barrara M, Santa J, Santa JJ, Sa



THE HENRY HOTEL 2251 OLD DIXLE HIGHWAY BUNNELL, FLORIDA 32 10

1



ENLARGED FLOOR PLAN - NORTH HOTEL BUILDING

NOT RELEASED FOR CONSTRUCTION

| ¥     | Amount          | Date         | Description                                                  |
|-------|-----------------|--------------|--------------------------------------------------------------|
| 1     | \$ 2,000.00     | 4/1/2021     | Schvartzman Law Firm                                         |
| 2     | \$ 481.50       | 4/16/2021    | The D'Apuzzo Law Firm                                        |
| 3     | \$              | 4/29/2021    | LLC Registration                                             |
| 4     | \