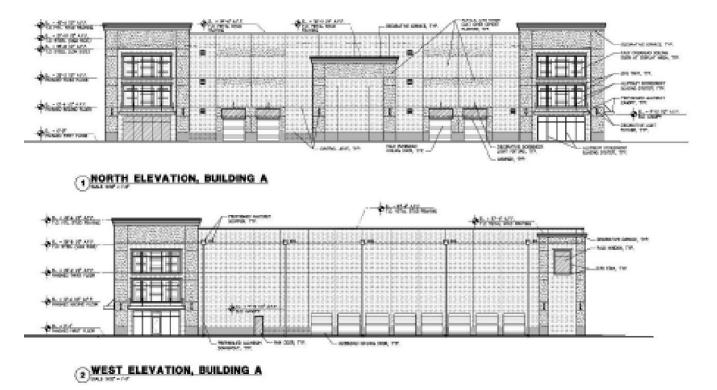

## Storage Facility

#### 2150 S OLD DIXIE HIGHWAY

110,000 square foot Climate Controlled Storage Facility

- \$2,100,000 Land Acquisition, Architecture and Engineering
- \$6,975,825 Construction Estimate