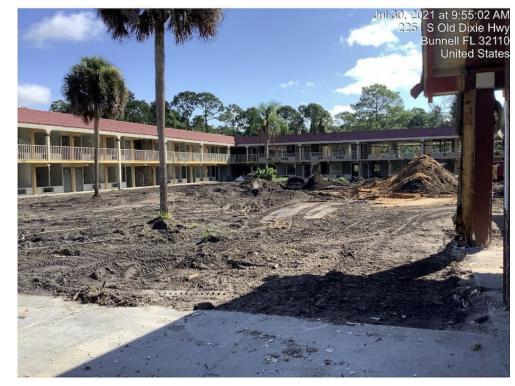

## The Henry Hotel Project Update



The Henry



### Overview

- Purchased Property May 2021
- Paid Previous Owners Fines and Taxes
- •Cleaned Up Property Debris
- •Removed Swimming Pool
- •Secured Property (Installed Fencing)
- •Estimated Project Cost \$5.2M



#### After



#### Before



#### After



#### **Current Status**

- •Secured General Contractor Albano Design Studios, Inc.
- •Started Roof Repairs
- •Secured Architect Firm Bespoke Group, Inc.
- •Design Complete
- •Secured Engineering Firm KPI Engineering, Inc.

#### **Ongoing Roof Repairs**































Schement J, Ad. Kannel Rossenie J, Mr.
Schement J, Standard Rossenie J, Barrara M, Santa J, Santa JJ, Sa



THE HENRY HOTEL 2251 OLD DIXLE HIGHWAY BUNNELL, FLORIDA 32 10

1



ENLARGED FLOOR PLAN - NORTH HOTEL BUILDING

NOT RELEASED FOR CONSTRUCTION

| ¥     | Amount          | Date         | Description                                                  |
|-------|-----------------|--------------|--------------------------------------------------------------|
| 1     | \$ 2,000.00     | 4/1/2021     | Schvartz