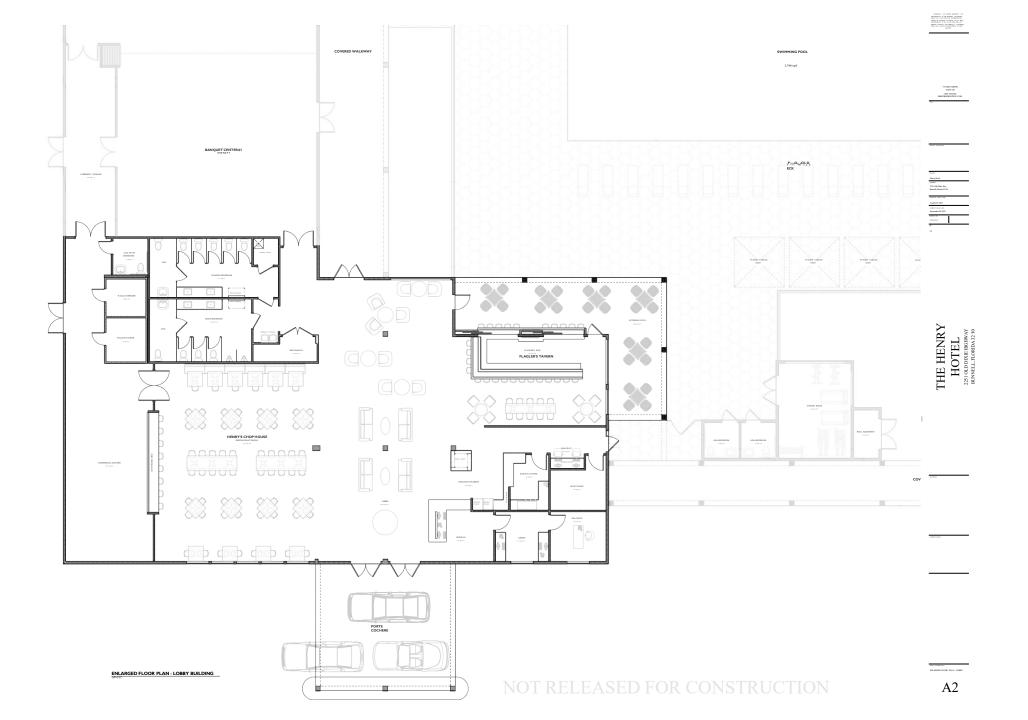

#### **Ongoing Roof Repairs**

Schement J, Ad. Kannel Rossenie J, Mr.
Schement J, Standard Rossenie J, Barrara M, Santa J, Santa JJ, Sa

THE HENRY HOTEL 2251 OLD DIXLE HIGHWAY BUNNELL, FLORIDA 32 10

1

ENLARGED FLOOR PLAN - NORTH HOTEL BUILDING

NOT RELEASED FOR CONSTRUCTION

| ¥     | Amount          | Date         | Description                                                  |
|-------|-----------------|--------------|--------------------------------------------------------------|
| 1     | \$ 2,000.00     | 4/1/2021     | Schvartzman Law Firm                                         |
| 2     | \$ 481.50       | 4/16/2021    | The D'Apuzzo Law Firm                                        |
| 3     | \$              | 4/29/2021    | LLC Registration                                             |
| 4     | \$ 11,300.00    | 5/3/2021     | Dumpsters                                                    |
| 5     | \$ 14,000.00    | 5/3/2021     | Lnez Environmental Site Works                                |
| 6     | \$ 11,000.00    | 5/3/2021     | Lnez Environmental Site Works                                |
| 7     | \$              | 5/19/2021    | Online notary service for mortgage & promissory note signing |
| 8     | \$ 850,000.00   | 5/19/2021    | Property Purchase Closing                                    |
| 9     | \$ 32.34        | 5/21/2021    | Fedex closing documents to Florida                           |
| 10    | \$              | 5/27/2021    | Architectural drawing scanning                               |
| 11    | \$ 40,000.00    | 6/1/2021     | Property Insurance                                           |
| 12    | \$              | 7/1/2021     | Architecture & Engineering / General Contractor              |
| 13    | \$     7,800.00 | 7/1/2021     | Appraisal                                                    |
| 14    | \$ 30,000.00    | 7/12/2021    | Architecture & Engineering / General Contractor              |
| 15    | \$    25,000.00 | 8/3/2021     | Architecture & Engineering / General Contractor              |
| 16    | \$    25,000.00 | 8/30/2021    | Architecture & Engineering / General Contractor              |
| 17    | \$ 10,000.00    | 9/10/2021    | Architecture & Engineering / General Contractor              |
| 18    | \$ 25,000.00    | 10/8/2021    | Architecture & Engineering / General Contractor              |
| 19    | \$ 18,698.75    | 11/8/2021    | Architecture & Engineering / General Contractor              |
| 20    | \$ 5,600.00     | 11/19/2021   | Architecture & Engineering / General Contractor              |
| 21    | \$ 20,000.00    | 1/5/2022     | Architecture & Engineering / General Contractor              |
| 22    | \$ 10,000.00    | 1/27/2022    | Architecture & Engineering / General Contractor              |
| 23    | \$ 5,000.00     | 1/27/2022    | Architecture & Engineering / General Contractor              |
| 24    | \$ 1,467.35     | 2/23/2022    | Signage Contractor Downpayment                               |
| 25    | \$              | 2/24/2022    | Interior Design Firm                                         |
| 26    | \$ 1,377.00     | 2/25/2022    | Hotel site trash cleanup                                     |
| 27    | \$ 81,932.33    | 2/28/2022    | Architecture & Engineering / General Contractor              |
| Total |                 | COST TO DATE |                                                              |
|       | \$3,900,000     |              | ESTIMATE TO COMPLETE HOTEL BUILDOUT                          |
|       | \$5,196,610     |              | ESTIMATED COST AT COMPLETION                                 |