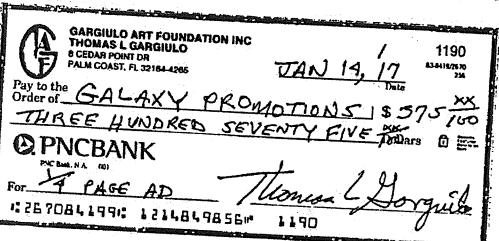

------|--------------------------|
| GARGIULO ART FOUNDATION INC THOMAS L GARGIULO 8 CEDAR POINT DR PALM COAST, FL 32164-4265 | \$-8-17 Date<br>\$160200 |
| Pay to the Order of HUNDIZEY S  PANCBANK                                                 | Dollars Dollars          |
| For COR STATE 121484985E                                                                 | 1211<br>110 1211         |

#### PNC Online Banking

Date

Description

Amount

Account

01/17/2017

Check 1190

\$375.00

This is an image of a check, substitute check, or deposit ticket. Refer to your posted transactions to verify the status of the item. For more information about image delivery click here or to speak with a representative call: 1-888-PNC-BANK (1-888-762-2265) Monday - Friday: 7 a.m. - 10 p.m. ET, Saturday &



Seq: 50

Batch: 355539

Date: 01/17/17

Seq: 88858 01/17/17

BAT: 355539 CC: 0750109104 WT: 01 LTPS: Jacksonville

BC: Belle Terre BC FL8-187

© Copyright 2010. The PNC Financial Services Group, Inc. All Rights Reserved.

## Gargiulo Art Foundation

- Presents

## ists' Work!

Flagler County Art League 160 Cypress Point Parkway 207C, City Market Place G.A.F. 386.446.0617

July 8th - August 8th, 2017

Artists' Reception July 8th, 6-8pm

Artists' Panel August 8th, 6-7pm

Closing Ceremony August 8th, 7-8pm







Art Show Partially Funded with City of Palm Coast Arts Grant

25

2017

Expression Megazine

Gargiulo Art Foundation - Presents -

Committee of the committee of the committee of the committee of the committee of the committee of the committee of the committee of the committee of th