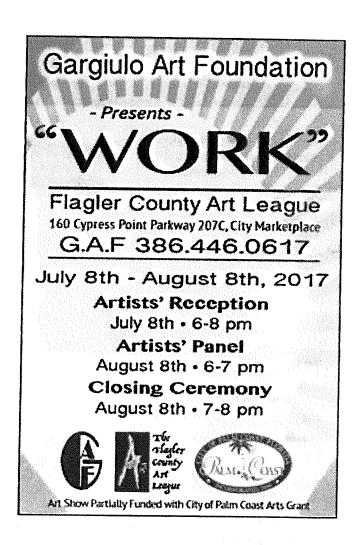

re created on 12 inch square stretched canvas. The work shops were held at Salvo Art Projects. Tom Gargiulo stated that the artists were excited to step outside their comfort zones and exchange business experiences with other professional artists. Two additional pieces of each artist's works are included in the show. The show opens with a meet the artist reception on Saturday, July 8th 6 to 8 PM and ends on August 8th with an artists' panel at 6 PM and closing ceremony 7 - 8 PM with audience participation. All events are open to the public free of charge. Gallery hours are: Noon – 4 PM Weekdays and 10 AM to 1 PM Saturdays. FCAL Gallery is located at City Walk 160 Cypress Point Parkway, Suite 207C, Palm Coast. For more information call GAF, 386 446-0617 or visit flaglercountyartleague.org



This show was made possible with the assistance of a Palm Coast Arts and Cultural Grant awarded to the Gargiulo Art Foundation. All proceeds benefit FCAL and GAF Palm Coast's Art in Public Places.

St. Mark By the Sea Lutheran Church Belong, Believe, Serve

#### PLEASE JOIN US **EVERY SUNDAY** IN JULY AND **AUGUST**

We celebrate Holy Communion at 10:00am



St. Mark By the Sea Lutheran Church 303 Palm Coast Pkwy NE | Palm Coast 32137 386-445-3420 www.stmarkbythesea.org

Garaiulo Art Foundation -Presents -



erring professional caregivers thatground screening in the industry! ore affordable price.

- Light Housekeeping
- Meal Preparation
- Respite Care

iours a day/7 days a week cation Reminders :imer's/Dementia Care

teday to find out why een voited besteraund i () years in a rosa: