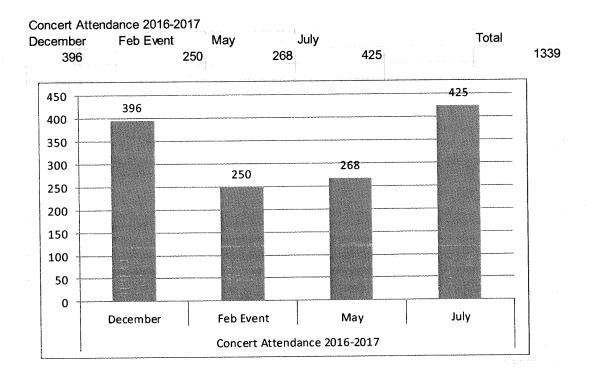

YOUTH BLACK HISTORY REALITY PROGRAM – enables the youth of our community to study and reenact significant prominent African Americans and their contributions to American history in a theatrical program format. They dress in costume and use various props to highlight their presentation of that person. A lot of rehearsing and the time of AACS volunteers are required to prepare for this event. A guest performer may also be engaged to further enhance the program. This program is offered to the general public at the AACS Center, US#1, Palm Coast. It is generally held the third Sunday in February (Black History Month) from 4pm to 7pm and the program generally exceeds "capacity turnout" from the community (over 250). To see our youth extolling the virtues of various African American heroes they have been taught to know or being exposed to for the first time is very memorable to everyone. The youth are recruited from our schools, churches, clubs and AACS member families. Because of the size of the audience, a light fare is offered at the end for fellowship and cordiality. Budget requirements are attached.

AACS CENTER EXHIBIT DISPLAY- Leasing a professional Traveling Exhibit display with approximately 10 panels to highlight African American contributions to American culture. Each panel tells a story on a famous historical African American through photos and written narratives and is supported by DVD/Audio commentary. The exhibit will be displayed over a Four (4) week period during February - March 2018. The exhibit will be open to the public (donations only) and special arrangements made with cultural groups in the school system and other organizations will be extended. This is a first time venture for the AACS to present an extended program to the community that allows flexibility for viewing over a period of time. The AACS plans to expand its normal operations to provide access to view the exhibit on a daily basis. Projected attendance is expected to exceed 700.

JUNETEENTH PROGRAM – is an indoor/outdoor program at the AACS Center set in a festival style format to commemorate the ending of slavery in the United States. On June 19, 1865, the Union soldiers landed at Galveston, Texas with news that the war had ended and all slaves were now free, even though this was two and a half years after President Lincoln's Emancipation Proclamation. Our program includes interactive children activities as well as informational speakers on the occasion, music performances, exhibits, artifacts, artwork, books, and light food sales. The program is held over 1-2 days and attracts a sizable following from community patrons and members. (Public attendance is expected to be 150-200) "Juneteenth" has gained in popularity nationwide and is a program that must be featured as a National African American Historical event. Budget requirements are attached.