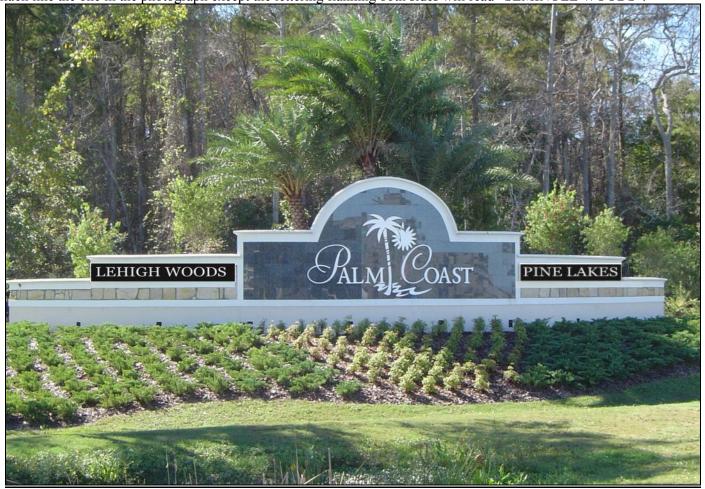

#### **Interns Assisting With Various Landscape Projects**

A sign for the corner of US-1 and Seminole Woods started through the concept design phase this week. It will appear much like the one in the photograph except the lettering flanking both sides will read "SEMINOLE WOODS".