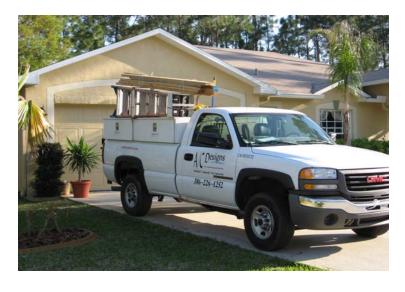

ch has been added a cargo box, or similar carrying device which
      is located outside the flatbed portion of the vehicle, or exceeds the height of the cab
      portion of the vehicle
    - Any motor vehicle equipped with a hoist or other similar mechanical equipment

The term <u>commercial vehicle</u> may include, but is not limited to, a bus, a step van, tractor, trailer, semitrailer/semitruck, limousine, cab, ice cream truck, tow truck, any vehicle which requires a commercial driver's license to operate

#### **SEMI TRAILERS**









#### **DUMP TRUCKS**







#### **TOW TRUCKS**







# HOIST OR SIMILAR MECHANICAL EQUIPMENT TRUCKS









#### TRACTOR



#### ICE CREAM TRUCK



#### **BOX TRUCKS**







#### **UTILITY TRAILERS**









# PLATFORM TRUCKS/SIMILAR APPARATUS









#### **LIMOUSINES**





#### SIGNAGE IN EXCESS OF 3 SQ. FT.









#### **PICK UP TRUCKS**













### PICKUP TRUCKS