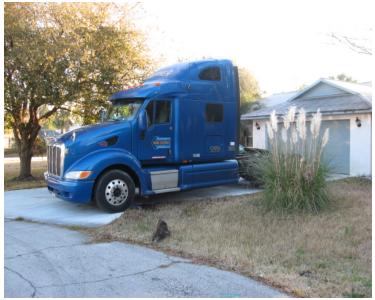

e been affixed which occupy in excess of three square feet per side
    - Any motor vehicle having a carrying capacity of more than one ton
    - Any motor vehicle to which has been added a platform rack or similar apparatus
    - Any pickup truck to which has been added a cargo box, or similar carrying device which
      is located outside the flatbed portion of the vehicle, or exceeds the height of the cab
      portion of the vehicle
    - Any motor vehicle equipped with a hoist or other similar mechanical equipment

The term <u>commercial vehicle</u> may include, but is not limited to, a bus, a step van, tractor, trailer, semitrailer/semitruck, limousine, cab, ice cream truck, tow truck, any vehicle which requires a commercial driver's license to operate

#### **SEMI TRAILERS**









#### **DUMP TRUCKS**







#### **TOW TRUCKS**







# HOIST OR SIMILAR MECHANICAL EQUIPMENT TRUCKS









#### TRACTOR



#### ICE CREAM TRUCK



#### **BOX TRUCKS**







#### **UTILITY TRAILERS**









# PLATFORM TRUCKS/SIMILAR APPARATUS









#### **LIMOUSINES**





#### SIGNAGE IN EXCESS OF 3 SQ. FT.









#### **PICK UP TRUCKS**













### PICKUP TRUCKS