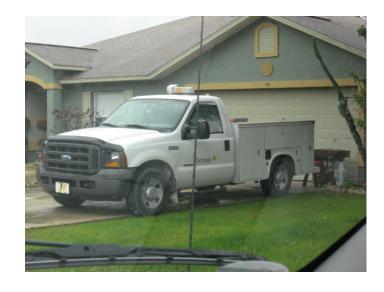

### COMMERCIAL VEHICLES

- City of Palm Coast Code of Ordinance, Article II., Section 44-34
  - It is prohibited and unlawful to park or store a commercial vehicle anywhere in the City limits . . . at any time unless at a residence for a residential service call
  - A commercial vehicles means:
    - Any agricultural, construction or industrial equipment
    - Any motor vehicle upon which advertising markings have been affixed which occupy in excess of three square feet per side
    - Any motor vehicle having a carrying capacity of more than one ton
    - Any motor vehicle to which has been added a platform rack or similar apparatus
    - Any pickup truck to which has been added a cargo box, or similar carrying device which
      is located outside the flatbed portion of the vehicle, or exceeds the height of the cab
      portion of the vehicle
    - Any motor vehicle equipped with a hoist or other similar mechanical equipment

#### **PICK UP TRUCKS**

### PICKUP TRUCKS