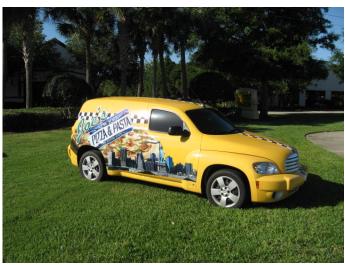

is located outside the flatbed portion of the vehicle, or exceeds the height of the cab
      portion of the vehicle
    - Any motor vehicle equipped with a hoist or other similar mechanical equipment

The term <u>commercial vehicle</u> may include, but is not limited to, a bus, a step van, tractor, trailer, semitrailer/semitruck, limousine, cab, ice cream truck, tow truck, any vehicle which requires a commercial driver's license to operate

#### **SEMI TRAILERS**









#### **DUMP TRUCKS**







#### **TOW TRUCKS**







# HOIST OR SIMILAR MECHANICAL EQUIPMENT TRUCKS









#### TRACTOR



#### ICE CREAM TRUCK



#### **BOX TRUCKS**







#### **UTILITY TRAILERS**









# PLATFORM TRUCKS/SIMILAR APPARATUS









#### **LIMOUSINES**





#### SIGNAGE IN EXCESS OF 3 SQ. FT.









#### **PICK UP TRUCKS**













### PICKUP TRUCKS