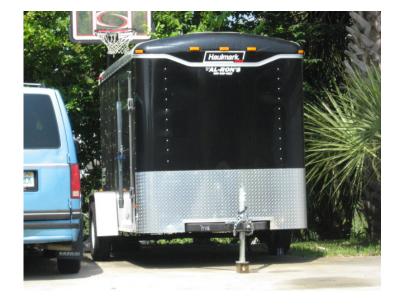

milar apparatus
    - Any pickup truck to which has been added a cargo box, or similar carrying device which
      is located outside the flatbed portion of the vehicle, or exceeds the height of the cab
      portion of the vehicle
    - Any motor vehicle equipped with a hoist or other similar mechanical equipment

The term <u>commercial vehicle</u> may include, but is not limited to, a bus, a step van, tractor, trailer, semitrailer/semitruck, limousine, cab, ice cream truck, tow truck, any vehicle which requires a commercial driver's license to operate

#### **SEMI TRAILERS**









#### **DUMP TRUCKS**







#### **TOW TRUCKS**







# HOIST OR SIMILAR MECHANICAL EQUIPMENT TRUCKS









#### TRACTOR



#### ICE CREAM TRUCK



#### **BOX TRUCKS**







#### **UTILITY TRAILERS**









# PLATFORM TRUCKS/SIMILAR APPARATUS









#### **LIMOUSINES**





#### SIGNAGE IN EXCESS OF 3 SQ. FT.









#### **PICK UP TRUCKS**













### PICKUP TRUCKS