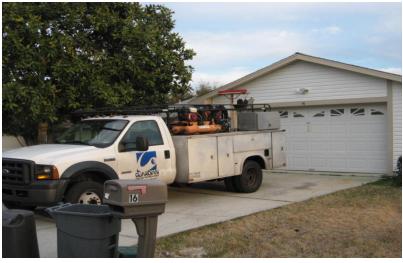

apacity of more than one ton
    - Any motor vehicle to which has been added a platform rack or similar apparatus
    - Any pickup truck to which has been added a cargo box, or similar carrying device which
      is located outside the flatbed portion of the vehicle, or exceeds the height of the cab
      portion of the vehicle
    - Any motor vehicle equipped with a hoist or other similar mechanical equipment

The term <u>commercial vehicle</u> may include, but is not limited to, a bus, a step van, tractor, trailer, semitrailer/semitruck, limousine, cab, ice cream truck, tow truck, any vehicle which requires a commercial driver's license to operate

#### **SEMI TRAILERS**









#### **DUMP TRUCKS**







#### **TOW TRUCKS**







# HOIST OR SIMILAR MECHANICAL EQUIPMENT TRUCKS









#### TRACTOR



#### ICE CREAM TRUCK



#### **BOX TRUCKS**







#### **UTILITY TRAILERS**









# PLATFORM TRUCKS/SIMILAR APPARATUS









#### **LIMOUSINES**





#### SIGNAGE IN EXCESS OF 3 SQ. FT.









#### **PICK UP TRUCKS**













### PICKUP TRUCKS