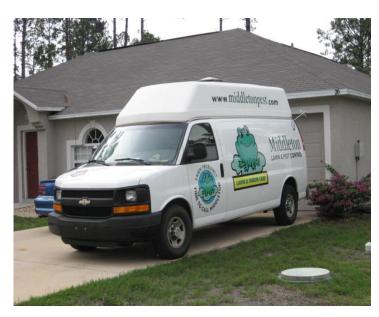

located outside the flatbed portion of the vehicle, or exceeds the height of the cab
      portion of the vehicle
    - Any motor vehicle equipped with a hoist or other similar mechanical equipment

The term <u>commercial vehicle</u> may include, but is not limited to, a bus, a step van, tractor, trailer, semitrailer/semitruck, limousine, cab, ice cream truck, tow truck, any vehicle which requires a commercial driver's license to operate

#### **SEMI TRAILERS**









#### **DUMP TRUCKS**







#### **TOW TRUCKS**







# HOIST OR SIMILAR MECHANICAL EQUIPMENT TRUCKS









#### TRACTOR



#### ICE CREAM TRUCK



#### **BOX TRUCKS**







#### **UTILITY TRAILERS**









# PLATFORM TRUCKS/SIMILAR APPARATUS









#### **LIMOUSINES**





#### SIGNAGE IN EXCESS OF 3 SQ. FT.









#### **PICK UP TRUCKS**













### PICKUP TRUCKS