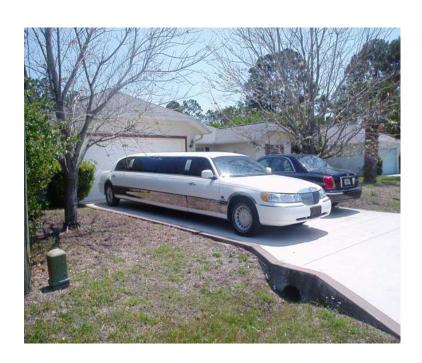

ox, or similar carrying device which
      is located outside the flatbed portion of the vehicle, or exceeds the height of the cab
      portion of the vehicle
    - Any motor vehicle equipped with a hoist or other similar mechanical equipment

The term <u>commercial vehicle</u> may include, but is not limited to, a bus, a step van, tractor, trailer, semitrailer/semitruck, limousine, cab, ice cream truck, tow truck, any vehicle which requires a commercial driver's license to operate

#### **SEMI TRAILERS**









#### **DUMP TRUCKS**







#### **TOW TRUCKS**







# HOIST OR SIMILAR MECHANICAL EQUIPMENT TRUCKS









#### TRACTOR



#### ICE CREAM TRUCK



#### **BOX TRUCKS**







#### **UTILITY TRAILERS**









# PLATFORM TRUCKS/SIMILAR APPARATUS









#### **LIMOUSINES**





#### SIGNAGE IN EXCESS OF 3 SQ. FT.









#### **PICK UP TRUCKS**













### PICKUP TRUCKS