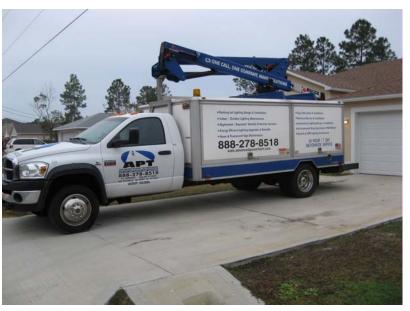

capacity of more than one ton
    - Any motor vehicle to which has been added a platform rack or similar apparatus
    - Any pickup truck to which has been added a cargo box, or similar carrying device which
      is located outside the flatbed portion of the vehicle, or exceeds the height of the cab
      portion of the vehicle
    - Any motor vehicle equipped with a hoist or other similar mechanical equipment

The term <u>commercial vehicle</u> may include, but is not limited to, a bus, a step van, tractor, trailer, semitrailer/semitruck, limousine, cab, ice cream truck, tow truck, any vehicle which requires a commercial driver's license to operate

#### **SEMI TRAILERS**









#### **DUMP TRUCKS**







#### **TOW TRUCKS**







# HOIST OR SIMILAR MECHANICAL EQUIPMENT TRUCKS









#### TRACTOR



#### ICE CREAM TRUCK



#### **BOX TRUCKS**







#### **UTILITY TRAILERS**









# PLATFORM TRUCKS/SIMILAR APPARATUS









#### **LIMOUSINES**





#### SIGNAGE IN EXCESS OF 3 SQ. FT.









#### **PICK UP TRUCKS**













### PICKUP TRUCKS