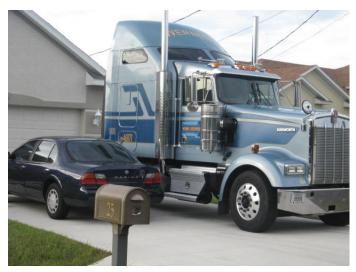

The term <u>commercial vehicle</u> may include, but is not limited to, a bus, a step van, tractor, trailer, semitrailer/semitruck, limousine, cab, ice cream truck, tow truck, any vehicle which requires a commercial driver's license to operate

#### TRACTOR