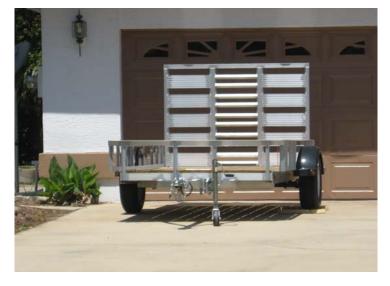

r apparatus
    - Any pickup truck to which has been added a cargo box, or similar carrying device which
      is located outside the flatbed portion of the vehicle, or exceeds the height of the cab
      portion of the vehicle
    - Any motor vehicle equipped with a hoist or other similar mechanical equipment

The term <u>commercial vehicle</u> may include, but is not limited to, a bus, a step van, tractor, trailer, semitrailer/semitruck, limousine, cab, ice cream truck, tow truck, any vehicle which requires a commercial driver's license to operate

#### **SEMI TRAILERS**









#### **DUMP TRUCKS**







#### **TOW TRUCKS**







# HOIST OR SIMILAR MECHANICAL EQUIPMENT TRUCKS









#### TRACTOR



#### ICE CREAM TRUCK



#### **BOX TRUCKS**







#### **UTILITY TRAILERS**









# PLATFORM TRUCKS/SIMILAR APPARATUS









#### **LIMOUSINES**





#### SIGNAGE IN EXCESS OF 3 SQ. FT.









#### **PICK UP TRUCKS**













### PICKUP TRUCKS