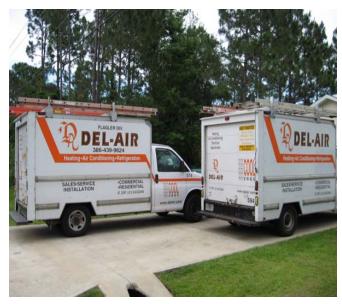

as been added a platform rack or similar apparatus
    - Any pickup truck to which has been added a cargo box, or similar carrying device which
      is located outside the flatbed portion of the vehicle, or exceeds the height of the cab
      portion of the vehicle
    - Any motor vehicle equipped with a hoist or other similar mechanical equipment

The term <u>commercial vehicle</u> may include, but is not limited to, a bus, a step van, tractor, trailer, semitrailer/semitruck, limousine, cab, ice cream truck, tow truck, any vehicle which requires a commercial driver's license to operate

#### **SEMI TRAILERS**









#### **DUMP TRUCKS**







#### **TOW TRUCKS**







# HOIST OR SIMILAR MECHANICAL EQUIPMENT TRUCKS









#### TRACTOR



#### ICE CREAM TRUCK



#### **BOX TRUCKS**







#### **UTILITY TRAILERS**









# PLATFORM TRUCKS/SIMILAR APPARATUS









#### **LIMOUSINES**





#### SIGNAGE IN EXCESS OF 3 SQ. FT.









#### **PICK UP TRUCKS**













### PICKUP TRUCKS