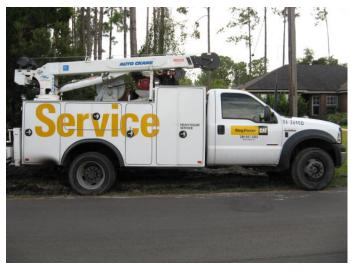

ng capacity of more than one ton
    - Any motor vehicle to which has been added a platform rack or similar apparatus
    - Any pickup truck to which has been added a cargo box, or similar carrying device which
      is located outside the flatbed portion of the vehicle, or exceeds the height of the cab
      portion of the vehicle
    - Any motor vehicle equipped with a hoist or other similar mechanical equipment

The term <u>commercial vehicle</u> may include, but is not limited to, a bus, a step van, tractor, trailer, semitrailer/semitruck, limousine, cab, ice cream truck, tow truck, any vehicle which requires a commercial driver's license to operate

#### **SEMI TRAILERS**









#### **DUMP TRUCKS**







#### **TOW TRUCKS**







# HOIST OR SIMILAR MECHANICAL EQUIPMENT TRUCKS









#### TRACTOR



#### ICE CREAM TRUCK



#### **BOX TRUCKS**







#### **UTILITY TRAILERS**









# PLATFORM TRUCKS/SIMILAR APPARATUS









#### **LIMOUSINES**





#### SIGNAGE IN EXCESS OF 3 SQ. FT.









#### **PICK UP TRUCKS**













### PICKUP TRUCKS