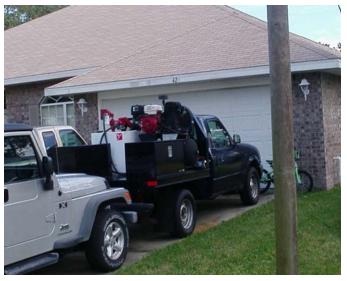

as been added a cargo box, or similar carrying device which
      is located outside the flatbed portion of the vehicle, or exceeds the height of the cab
      portion of the vehicle
    - Any motor vehicle equipped with a hoist or other similar mechanical equipment

The term <u>commercial vehicle</u> may include, but is not limited to, a bus, a step van, tractor, trailer, semitrailer/semitruck, limousine, cab, ice cream truck, tow truck, any vehicle which requires a commercial driver's license to operate

#### **SEMI TRAILERS**









#### **DUMP TRUCKS**







#### **TOW TRUCKS**







# HOIST OR SIMILAR MECHANICAL EQUIPMENT TRUCKS









#### TRACTOR



#### ICE CREAM TRUCK



#### **BOX TRUCKS**







#### **UTILITY TRAILERS**









# PLATFORM TRUCKS/SIMILAR APPARATUS









#### **LIMOUSINES**





#### SIGNAGE IN EXCESS OF 3 SQ. FT.









#### **PICK UP TRUCKS**













### PICKUP TRUCKS