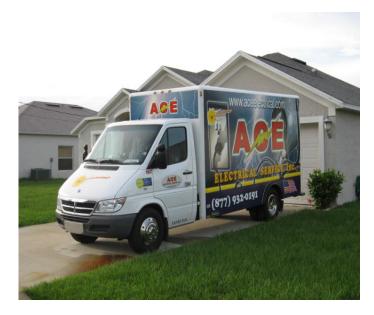

been added a platform rack or similar apparatus
    - Any pickup truck to which has been added a cargo box, or similar carrying device which
      is located outside the flatbed portion of the vehicle, or exceeds the height of the cab
      portion of the vehicle
    - Any motor vehicle equipped with a hoist or other similar mechanical equipment

The term <u>commercial vehicle</u> may include, but is not limited to, a bus, a step van, tractor, trailer, semitrailer/semitruck, limousine, cab, ice cream truck, tow truck, any vehicle which requires a commercial driver's license to operate

#### **SEMI TRAILERS**









#### **DUMP TRUCKS**







#### **TOW TRUCKS**







# HOIST OR SIMILAR MECHANICAL EQUIPMENT TRUCKS









#### TRACTOR



#### ICE CREAM TRUCK



#### **BOX TRUCKS**







#### **UTILITY TRAILERS**









# PLATFORM TRUCKS/SIMILAR APPARATUS









#### **LIMOUSINES**





#### SIGNAGE IN EXCESS OF 3 SQ. FT.









#### **PICK UP TRUCKS**













### PICKUP TRUCKS