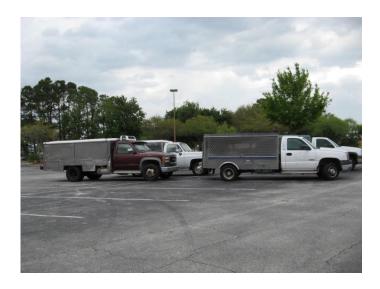

### COMMERCIAL VEHICLES

- City of Palm Coast Code of Ordinance, Article II., Section 44-34
  - It is prohibited and unlawful to park or store a commercial vehicle anywhere in the City limits . . . at any time unless at a residence for a residential service call
  - A commercial vehicles means:
    - Any agricultural, construction or industrial equipment
    - Any motor vehicle upon which advertising markings have been affixed which occupy in excess of three square feet per side
    - Any motor vehicle having a carrying capacity of more than one ton
    - Any motor vehicle to which has been added a platform rack or similar apparatus
    - Any pickup truck to which has been added a cargo box, or similar carrying device which
      is located outside the flatbed portion of the vehicle, or exceeds the height of the cab
      portion of the vehicle
    - Any motor vehicle equipped with a hoist or other similar mechanical equipment

#### **UTILITY TRAILERS**