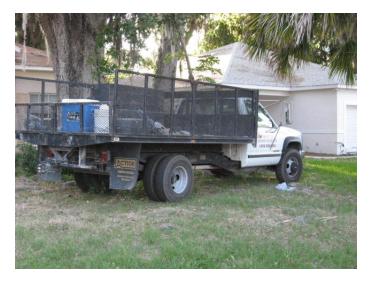

in excess of three square feet per side
    - Any motor vehicle having a carrying capacity of more than one ton
    - Any motor vehicle to which has been added a platform rack or similar apparatus
    - Any pickup truck to which has been added a cargo box, or similar carrying device which
      is located outside the flatbed portion of the vehicle, or exceeds the height of the cab
      portion of the vehicle
    - Any motor vehicle equipped with a hoist or other similar mechanical equipment

The term <u>commercial vehicle</u> may include, but is not limited to, a bus, a step van, tractor, trailer, semitrailer/semitruck, limousine, cab, ice cream truck, tow truck, any vehicle which requires a commercial driver's license to operate

#### **SEMI TRAILERS**









#### **DUMP TRUCKS**







#### **TOW TRUCKS**







# HOIST OR SIMILAR MECHANICAL EQUIPMENT TRUCKS









#### TRACTOR



#### ICE CREAM TRUCK



#### **BOX TRUCKS**







#### **UTILITY TRAILERS**









# PLATFORM TRUCKS/SIMILAR APPARATUS









#### **LIMOUSINES**





#### SIGNAGE IN EXCESS OF 3 SQ. FT.









#### **PICK UP TRUCKS**













### PICKUP TRUCKS