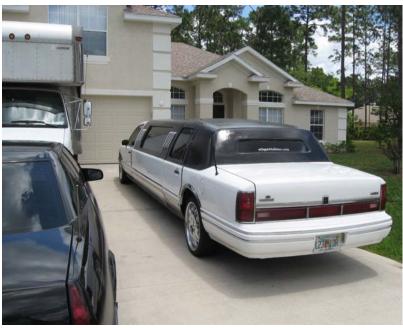

, or similar carrying device which
      is located outside the flatbed portion of the vehicle, or exceeds the height of the cab
      portion of the vehicle
    - Any motor vehicle equipped with a hoist or other similar mechanical equipment

The term <u>commercial vehicle</u> may include, but is not limited to, a bus, a step van, tractor, trailer, semitrailer/semitruck, limousine, cab, ice cream truck, tow truck, any vehicle which requires a commercial driver's license to operate

#### **SEMI TRAILERS**









#### **DUMP TRUCKS**







#### **TOW TRUCKS**







# HOIST OR SIMILAR MECHANICAL EQUIPMENT TRUCKS









#### TRACTOR



#### ICE CREAM TRUCK



#### **BOX TRUCKS**







#### **UTILITY TRAILERS**









# PLATFORM TRUCKS/SIMILAR APPARATUS









#### **LIMOUSINES**





#### SIGNAGE IN EXCESS OF 3 SQ. FT.









#### **PICK UP TRUCKS**













### PICKUP TRUCKS