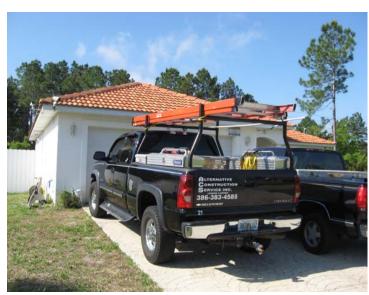

### COMMERCIAL VEHICLES

- City of Palm Coast Code of Ordinance, Article II., Section 44-34
  - It is prohibited and unlawful to park or store a commercial vehicle anywhere in the City limits . . . at any time unless at a residence for a residential service call
  - A commercial vehicles means:
    - Any agricultural, construction or industrial equipment
    - Any motor vehicle upon which advertising markings have been affixed which occupy in excess of three square feet per side
    - Any motor vehicle having a carrying capacity of more than one ton
    - Any motor vehicle to which has been added a platform rack or similar apparatus
    - Any pickup truck to which has been added a cargo box, or similar carrying device which
      is located outside the flatbed portion of the vehicle, or exceeds the height of the cab
      portion of the vehicle
    - Any motor vehicle equipped with a hoist or other similar mechanical equipment

# PLATFORM TRUCKS/SIMILAR APPARATUS