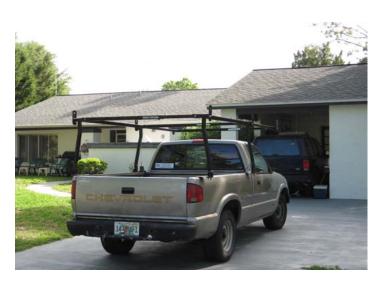

### COMMERCIAL VEHICLES

- City of Palm Coast Code of Ordinance, Article II., Section 44-34
  - It is prohibited and unlawful to park or store a commercial vehicle anywhere in the City limits . . . at any time unless at a residence for a residential service call
  - A commercial vehicles means:
    - Any agricultural, construction or industrial equipment
    - Any motor vehicle upon which advertising markings have been affixed which occupy in excess of three square feet per side
    - Any motor vehicle having a carrying capacity of more than one ton
    - Any motor vehicle to which has been added a platform rack or similar apparatus
    - Any pickup truck to which has been added a cargo box, or similar carrying device which
      is located outside the flatbed portion of the vehicle, or exceeds the height of the cab
      portion of the vehicle
    - Any motor vehicle equipped with a hoist or other similar mechanical equipment

# PLATFORM TRUCKS/SIMILAR APPARATUS