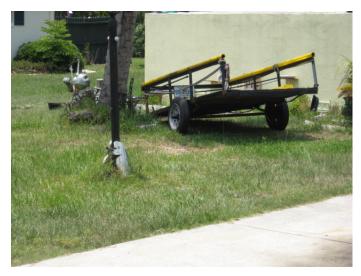

lar apparatus
    - Any pickup truck to which has been added a cargo box, or similar carrying device which
      is located outside the flatbed portion of the vehicle, or exceeds the height of the cab
      portion of the vehicle
    - Any motor vehicle equipped with a hoist or other similar mechanical equipment

The term <u>commercial vehicle</u> may include, but is not limited to, a bus, a step van, tractor, trailer, semitrailer/semitruck, limousine, cab, ice cream truck, tow truck, any vehicle which requires a commercial driver's license to operate

#### **SEMI TRAILERS**









#### **DUMP TRUCKS**







#### **TOW TRUCKS**







# HOIST OR SIMILAR MECHANICAL EQUIPMENT TRUCKS









#### TRACTOR



#### ICE CREAM TRUCK



#### **BOX TRUCKS**







#### **UTILITY TRAILERS**









# PLATFORM TRUCKS/SIMILAR APPARATUS









#### **LIMOUSINES**





#### SIGNAGE IN EXCESS OF 3 SQ. FT.









#### **PICK UP TRUCKS**













### PICKUP TRUCKS