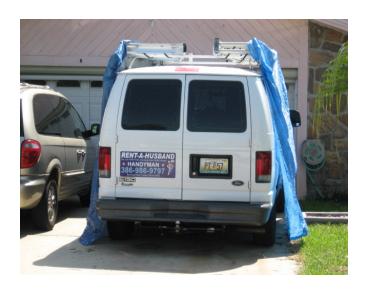

has been added a cargo box, or similar carrying device which
      is located outside the flatbed portion of the vehicle, or exceeds the height of the cab
      portion of the vehicle
    - Any motor vehicle equipped with a hoist or other similar mechanical equipment

The term <u>commercial vehicle</u> may include, but is not limited to, a bus, a step van, tractor, trailer, semitrailer/semitruck, limousine, cab, ice cream truck, tow truck, any vehicle which requires a commercial driver's license to operate

#### **SEMI TRAILERS**









#### **DUMP TRUCKS**







#### **TOW TRUCKS**







# HOIST OR SIMILAR MECHANICAL EQUIPMENT TRUCKS









#### TRACTOR



#### ICE CREAM TRUCK



#### **BOX TRUCKS**







#### **UTILITY TRAILERS**









# PLATFORM TRUCKS/SIMILAR APPARATUS









#### **LIMOUSINES**





#### SIGNAGE IN EXCESS OF 3 SQ. FT.









#### **PICK UP TRUCKS**













### PICKUP TRUCKS