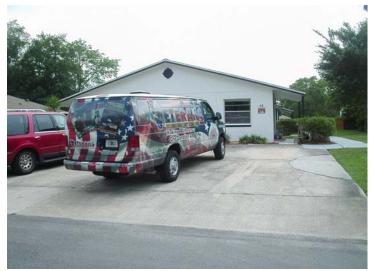

ocated outside the flatbed portion of the vehicle, or exceeds the height of the cab
      portion of the vehicle
    - Any motor vehicle equipped with a hoist or other similar mechanical equipment

The term <u>commercial vehicle</u> may include, but is not limited to, a bus, a step van, tractor, trailer, semitrailer/semitruck, limousine, cab, ice cream truck, tow truck, any vehicle which requires a commercial driver's license to operate

#### **SEMI TRAILERS**









#### **DUMP TRUCKS**







#### **TOW TRUCKS**







# HOIST OR SIMILAR MECHANICAL EQUIPMENT TRUCKS









#### TRACTOR



#### ICE CREAM TRUCK



#### **BOX TRUCKS**







#### **UTILITY TRAILERS**









# PLATFORM TRUCKS/SIMILAR APPARATUS









#### **LIMOUSINES**





#### SIGNAGE IN EXCESS OF 3 SQ. FT.









#### **PICK UP TRUCKS**













### PICKUP TRUCKS