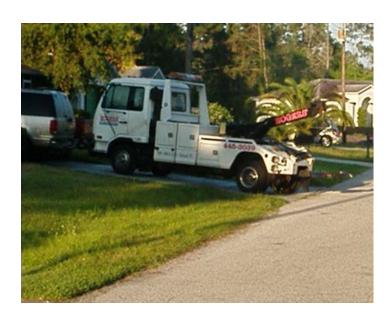

feet per side
    - Any motor vehicle having a carrying capacity of more than one ton
    - Any motor vehicle to which has been added a platform rack or similar apparatus
    - Any pickup truck to which has been added a cargo box, or similar carrying device which
      is located outside the flatbed portion of the vehicle, or exceeds the height of the cab
      portion of the vehicle
    - Any motor vehicle equipped with a hoist or other similar mechanical equipment

The term <u>commercial vehicle</u> may include, but is not limited to, a bus, a step van, tractor, trailer, semitrailer/semitruck, limousine, cab, ice cream truck, tow truck, any vehicle which requires a commercial driver's license to operate

#### **SEMI TRAILERS**









#### **DUMP TRUCKS**







#### **TOW TRUCKS**







# HOIST OR SIMILAR MECHANICAL EQUIPMENT TRUCKS









#### TRACTOR



#### ICE CREAM TRUCK



#### **BOX TRUCKS**







#### **UTILITY TRAILERS**









# PLATFORM TRUCKS/SIMILAR APPARATUS









#### **LIMOUSINES**





#### SIGNAGE IN EXCESS OF 3 SQ. FT.









#### **PICK UP TRUCKS**













### PICKUP TRUCKS