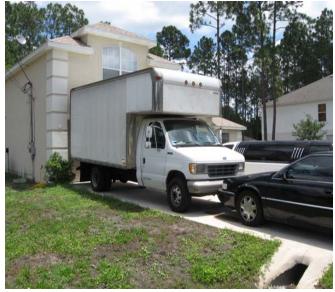

een added a platform rack or similar apparatus
    - Any pickup truck to which has been added a cargo box, or similar carrying device which
      is located outside the flatbed portion of the vehicle, or exceeds the height of the cab
      portion of the vehicle
    - Any motor vehicle equipped with a hoist or other similar mechanical equipment

The term <u>commercial vehicle</u> may include, but is not limited to, a bus, a step van, tractor, trailer, semitrailer/semitruck, limousine, cab, ice cream truck, tow truck, any vehicle which requires a commercial driver's license to operate

#### **SEMI TRAILERS**









#### **DUMP TRUCKS**







#### **TOW TRUCKS**







# HOIST OR SIMILAR MECHANICAL EQUIPMENT TRUCKS









#### TRACTOR



#### ICE CREAM TRUCK



#### **BOX TRUCKS**







#### **UTILITY TRAILERS**









# PLATFORM TRUCKS/SIMILAR APPARATUS









#### **LIMOUSINES**





#### SIGNAGE IN EXCESS OF 3 SQ. FT.









#### **PICK UP TRUCKS**













### PICKUP TRUCKS