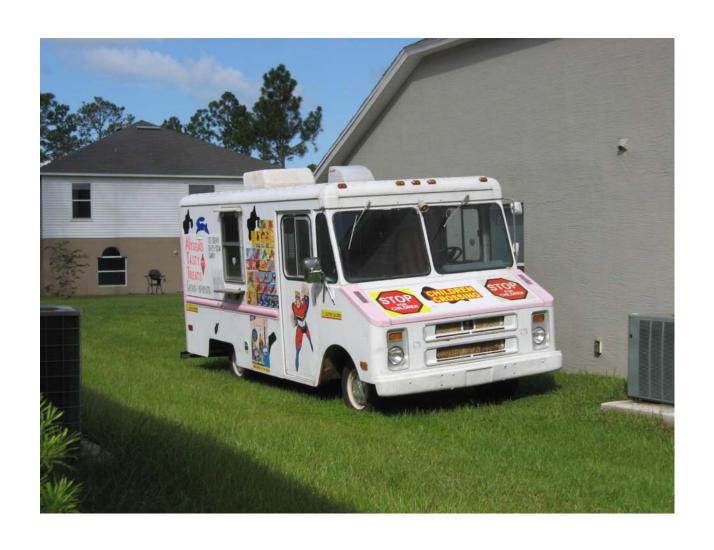

otor vehicle to which has been added a platform rack or similar apparatus
    - Any pickup truck to which has been added a cargo box, or similar carrying device which
      is located outside the flatbed portion of the vehicle, or exceeds the height of the cab
      portion of the vehicle
    - Any motor vehicle equipped with a hoist or other similar mechanical equipment

The term <u>commercial vehicle</u> may include, but is not limited to, a bus, a step van, tractor, trailer, semitrailer/semitruck, limousine, cab, ice cream truck, tow truck, any vehicle which requires a commercial driver's license to operate

#### **SEMI TRAILERS**









#### **DUMP TRUCKS**







#### **TOW TRUCKS**







# HOIST OR SIMILAR MECHANICAL EQUIPMENT TRUCKS









#### TRACTOR



#### ICE CREAM TRUCK



#### **BOX TRUCKS**







#### **UTILITY TRAILERS**









# PLATFORM TRUCKS/SIMILAR APPARATUS









#### **LIMOUSINES**





#### SIGNAGE IN EXCESS OF 3 SQ. FT.









#### **PICK UP TRUCKS**













### PICKUP TRUCKS