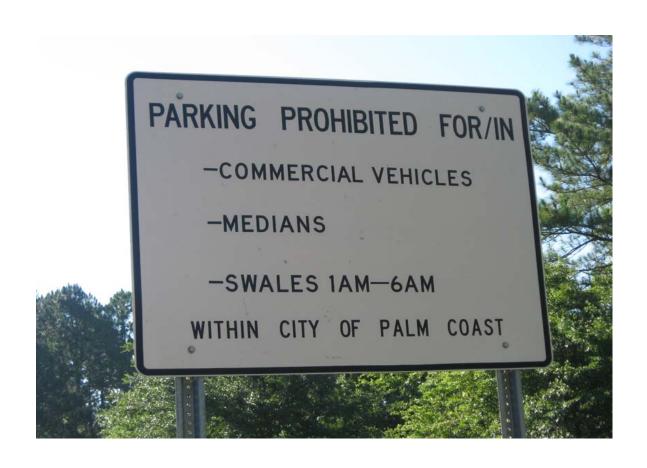

### COMMERCIAL VEHICLES

- City of Palm Coast Code of Ordinance, Article II., Section 44-34
  - It is prohibited and unlawful to park or store a commercial vehicle anywhere in the City limits . . . at any time unless at a residence for a residential service call
  - A commercial vehicles means:
    - Any agricultural, construction or industrial equipment
    - Any motor vehicle upon which advertising markings have been affixed which occupy in excess of three square feet per side
    - Any motor vehicle having a carrying capacity of more than one ton
    - Any motor vehicle to which has been added a platform rack or similar apparatus
    - Any pickup truck to which has been added a cargo box, or similar carrying device which
      is located outside the flatbed portion of the vehicle, or exceeds the height of the cab
      portion of the vehicle
    - Any motor vehicle equipped with a hoist or other similar mechanical equipment

The term <u>commercial vehicle</u> may include, but is not limited to, a bus, a step van, tractor, trailer, semitrailer/semitruck, limousine, cab, ice cream truck, tow truck, any vehicle which requires a commercial driver's license to operate