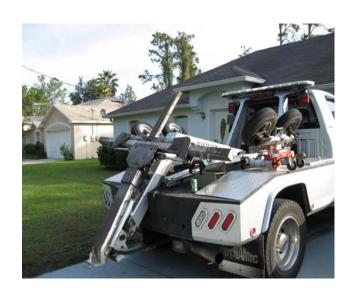

re feet per side
    - Any motor vehicle having a carrying capacity of more than one ton
    - Any motor vehicle to which has been added a platform rack or similar apparatus
    - Any pickup truck to which has been added a cargo box, or similar carrying device which
      is located outside the flatbed portion of the vehicle, or exceeds the height of the cab
      portion of the vehicle
    - Any motor vehicle equipped with a hoist or other similar mechanical equipment

The term <u>commercial vehicle</u> may include, but is not limited to, a bus, a step van, tractor, trailer, semitrailer/semitruck, limousine, cab, ice cream truck, tow truck, any vehicle which requires a commercial driver's license to operate

#### **SEMI TRAILERS**









#### **DUMP TRUCKS**







#### **TOW TRUCKS**







# HOIST OR SIMILAR MECHANICAL EQUIPMENT TRUCKS









#### TRACTOR



#### ICE CREAM TRUCK



#### **BOX TRUCKS**







#### **UTILITY TRAILERS**









# PLATFORM TRUCKS/SIMILAR APPARATUS









#### **LIMOUSINES**





#### SIGNAGE IN EXCESS OF 3 SQ. FT.









#### **PICK UP TRUCKS**













### PICKUP TRUCKS