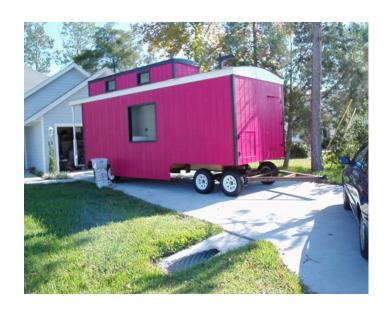

similar apparatus
    - Any pickup truck to which has been added a cargo box, or similar carrying device which
      is located outside the flatbed portion of the vehicle, or exceeds the height of the cab
      portion of the vehicle
    - Any motor vehicle equipped with a hoist or other similar mechanical equipment

The term <u>commercial vehicle</u> may include, but is not limited to, a bus, a step van, tractor, trailer, semitrailer/semitruck, limousine, cab, ice cream truck, tow truck, any vehicle which requires a commercial driver's license to operate

#### **SEMI TRAILERS**









#### **DUMP TRUCKS**







#### **TOW TRUCKS**







# HOIST OR SIMILAR MECHANICAL EQUIPMENT TRUCKS









#### TRACTOR



#### ICE CREAM TRUCK



#### **BOX TRUCKS**







#### **UTILITY TRAILERS**









# PLATFORM TRUCKS/SIMILAR APPARATUS









#### **LIMOUSINES**





#### SIGNAGE IN EXCESS OF 3 SQ. FT.









#### **PICK UP TRUCKS**













### PICKUP TRUCKS