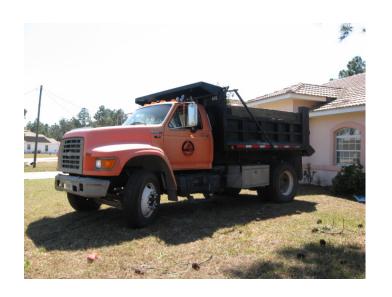

upy in excess of three square feet per side
    - Any motor vehicle having a carrying capacity of more than one ton
    - Any motor vehicle to which has been added a platform rack or similar apparatus
    - Any pickup truck to which has been added a cargo box, or similar carrying device which
      is located outside the flatbed portion of the vehicle, or exceeds the height of the cab
      portion of the vehicle
    - Any motor vehicle equipped with a hoist or other similar mechanical equipment

The term <u>commercial vehicle</u> may include, but is not limited to, a bus, a step van, tractor, trailer, semitrailer/semitruck, limousine, cab, ice cream truck, tow truck, any vehicle which requires a commercial driver's license to operate

#### **SEMI TRAILERS**









#### **DUMP TRUCKS**







#### **TOW TRUCKS**







# HOIST OR SIMILAR MECHANICAL EQUIPMENT TRUCKS









#### TRACTOR



#### ICE CREAM TRUCK



#### **BOX TRUCKS**







#### **UTILITY TRAILERS**









# PLATFORM TRUCKS/SIMILAR APPARATUS









#### **LIMOUSINES**





#### SIGNAGE IN EXCESS OF 3 SQ. FT.









#### **PICK UP TRUCKS**













### PICKUP TRUCKS