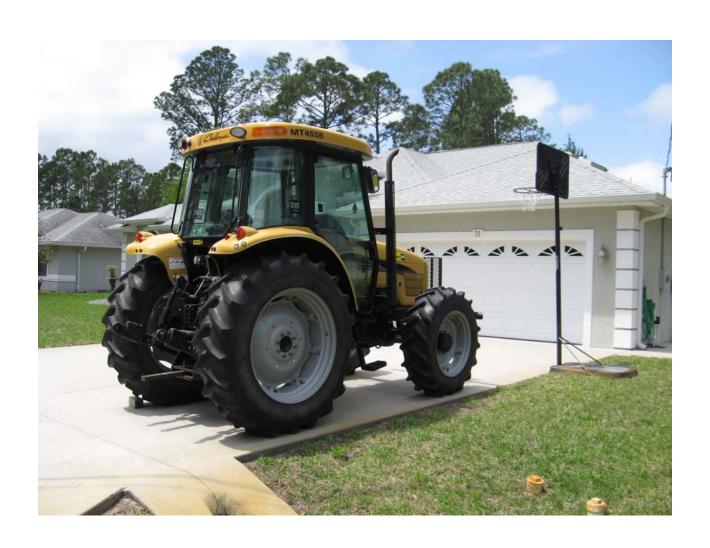

than one ton
    - Any motor vehicle to which has been added a platform rack or similar apparatus
    - Any pickup truck to which has been added a cargo box, or similar carrying device which
      is located outside the flatbed portion of the vehicle, or exceeds the height of the cab
      portion of the vehicle
    - Any motor vehicle equipped with a hoist or other similar mechanical equipment

The term <u>commercial vehicle</u> may include, but is not limited to, a bus, a step van, tractor, trailer, semitrailer/semitruck, limousine, cab, ice cream truck, tow truck, any vehicle which requires a commercial driver's license to operate

#### **SEMI TRAILERS**









#### **DUMP TRUCKS**







#### **TOW TRUCKS**







# HOIST OR SIMILAR MECHANICAL EQUIPMENT TRUCKS









#### TRACTOR



#### ICE CREAM TRUCK



#### **BOX TRUCKS**







#### **UTILITY TRAILERS**









# PLATFORM TRUCKS/SIMILAR APPARATUS









#### **LIMOUSINES**





#### SIGNAGE IN EXCESS OF 3 SQ. FT.









#### **PICK UP TRUCKS**













### PICKUP TRUCKS