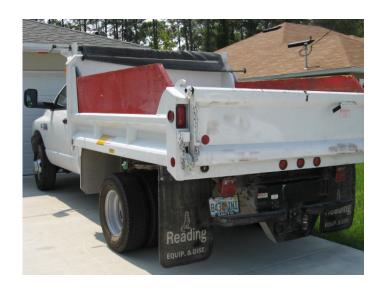

y in excess of three square feet per side
    - Any motor vehicle having a carrying capacity of more than one ton
    - Any motor vehicle to which has been added a platform rack or similar apparatus
    - Any pickup truck to which has been added a cargo box, or similar carrying device which
      is located outside the flatbed portion of the vehicle, or exceeds the height of the cab
      portion of the vehicle
    - Any motor vehicle equipped with a hoist or other similar mechanical equipment

The term <u>commercial vehicle</u> may include, but is not limited to, a bus, a step van, tractor, trailer, semitrailer/semitruck, limousine, cab, ice cream truck, tow truck, any vehicle which requires a commercial driver's license to operate

#### **SEMI TRAILERS**









#### **DUMP TRUCKS**







#### **TOW TRUCKS**







# HOIST OR SIMILAR MECHANICAL EQUIPMENT TRUCKS









#### TRACTOR



#### ICE CREAM TRUCK



#### **BOX TRUCKS**







#### **UTILITY TRAILERS**









# PLATFORM TRUCKS/SIMILAR APPARATUS









#### **LIMOUSINES**





#### SIGNAGE IN EXCESS OF 3 SQ. FT.









#### **PICK UP TRUCKS**













### PICKUP TRUCKS