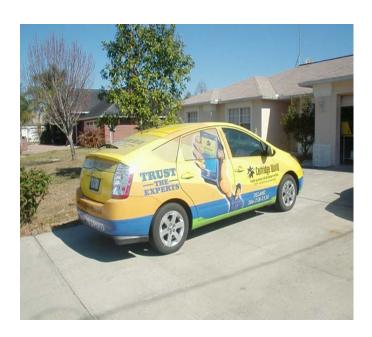

is located outside the flatbed portion of the vehicle, or exceeds the height of the cab
      portion of the vehicle
    - Any motor vehicle equipped with a hoist or other similar mechanical equipment

The term <u>commercial vehicle</u> may include, but is not limited to, a bus, a step van, tractor, trailer, semitrailer/semitruck, limousine, cab, ice cream truck, tow truck, any vehicle which requires a commercial driver's license to operate

#### **SEMI TRAILERS**









#### **DUMP TRUCKS**







#### **TOW TRUCKS**







# HOIST OR SIMILAR MECHANICAL EQUIPMENT TRUCKS









#### TRACTOR



#### ICE CREAM TRUCK



#### **BOX TRUCKS**







#### **UTILITY TRAILERS**









# PLATFORM TRUCKS/SIMILAR APPARATUS









#### **LIMOUSINES**





#### SIGNAGE IN EXCESS OF 3 SQ. FT.









#### **PICK UP TRUCKS**













### PICKUP TRUCKS