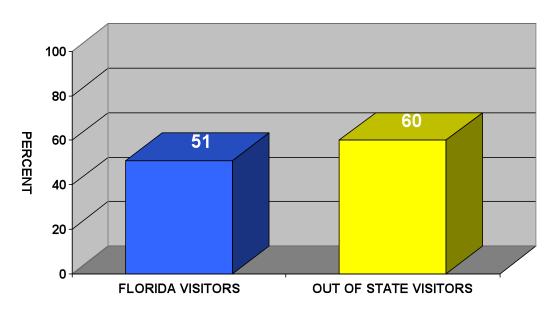

a cruise, and 4% said convention/trade show.
- ♦ All of the visitors from Florida traveled by auto or motorcycle.

### THE MAIN DESTINATION FOR VISITORS FROM FLORIDA WAS:





- ◆ The average number of days visitors from Florida spent away from home was 3.0.
- ♦ The average number of days spent in Flagler County was 2.9.
- ♦ The average amount of money spent in Flagler County per day, without lodging, by visitors' from Florida immediate party was between \$90 and \$100.
- ♦ 51% of visitors from Florida made advanced reservations, with the average time in advance being about between 1 and 2 months.
- ♦ 85% of visitors from Florida did not use a professional travel service.
  - o 12% used an Internet travel service.
  - o 3% used an auto club.

### VISITORS WHO MADE ADVANCED RESERVATIONS:



#### **Satisfaction with Flagler County**

### VISITORS FROM FLORIDA FOUND FLAGLER COUNTY TO BE:





### VISITORS FROM FLORIDA SAID THAT FLAGLER COUNTY WAS:



### IN DECIDING ON FLAGLER COUNTY, VISITORS FROM FLORIDA SAID:





### VISITORS FROM FLORIDA SAID THAT FLAGLER COUNTY WAS:



### ON PLEASURE TRIPS VISITORS FROM FLORIDA:





• Magazines received and read by members of visitors' from Florida households are:

| 56% | No magazines             |
|-----|--------------------------|
| 20% | Southern Living          |
| 17% | People Magazine          |
| 15% | Golf magazines - various |
| 13% | Modern Maturity          |
| 13% | Sports Illustrated       |
| 12% | AAA Magazine             |
| 7%  | Business Week            |
| 6%  | US News & World Repor    |

6% US News & World Report