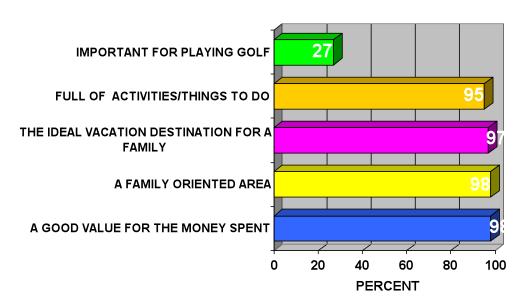

Information gathered included (but was not limited to):

- ✓ Reason for visit
- ✓ Activities while in Flagler County
- ✓ Source of travel information
- ✓ Internet, Social Media and OTA (Online Travel Agency) use
- ✓ Purchase/booking behavior
- ✓ Party demographics
- ✓ Lead time in destination choice and purchase/booking
- ✓ Transportation
- ✓ Other vacation destinations and propensity to take more trips
- ✓ Satisfaction with Flagler County experience
- ✓ Media use (Cable TV, magazines, etc.)
- ✓ Daily expenditures for tourism related items (i.e. accommodation, food and beverage, admissions, souvenirs, etc.