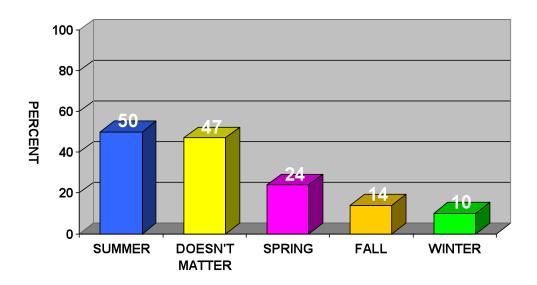

♦ 21% of the visitors from Florida use Twitter.
- ♦ 100% of Florida visitors did not use any other social networking programs.
- 65% of the visitors from Florida take more than one vacation per year.



### VISITORS FROM FLORIDA WHO TAKE MORE THAN ONE VACATION PER YEAR, GO IN:



### VISITORS FROM FLORIDA WHO TAKE MORE THAN ONE VACATION PER YEAR ALSO VACATION IN:



♦ 77% of the visitors from Florida have taken another warm weather vacation in the past five years.



# VISITORS FROM FLORIDA WHO HAVE TAKEN ANOTHER WARM WEATHER VACATION IN THE PAST 5 YEARS ALSO VACATION IN:



### THE DECISION TO VISIT FLAGLER COUNTY FOR VISITORS FROM FLORIDA WAS MADE BY:





### VISITORS FROM FLORIDA SAID THEIR VACATION WAS FOR:



### THE MOST CONVENIENT/ONLY TIME VISITORS FROM FLORIDA VACATION, IS IN:



- ♦ The average party size for visitors from Florida was 3.1.
- ♦ The average party size for visitors from Florida 18 and older was 2.6.
- ♦ 14% of the visitors from Florida traveled with children age 12 and younger.
- ♦ 10% of the visitors from Florida traveled with teenagers.



### VISITORS THAT TRAVELED WITH CHILDREN AND/OR TEENAGERS WERE:



- ◆ 42% traveled with friends/relatives; 32% met friends/relatives in Flagler County.
- ♦ Visitors from Florida said additional reasons to take a trip are: 20% said government/ company business, 11% said to meet a cruise, and 4% said convention/trade show.
- ♦ All of the visitors from Florida traveled by auto or motorcycle.

### THE MAIN DESTINATION FOR VISITORS FROM FLORIDA WAS:





- ◆ The average number of days visitors from Florida spent aw