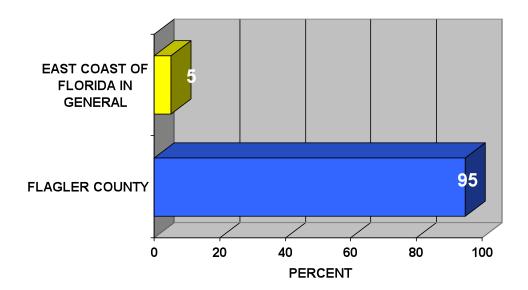

OST CONVENIENT/ONLY TIME VISITORS FROM FLORIDA VACATION, IS IN:



- ♦ The average party size for visitors from Florida was 3.1.
- ♦ The average party size for visitors from Florida 18 and older was 2.6.
- ♦ 14% of the visitors from Florida traveled with children age 12 and younger.
- ♦ 10% of the visitors from Florida traveled with teenagers.



### VISITORS THAT TRAVELED WITH CHILDREN AND/OR TEENAGERS WERE:



- ◆ 42% traveled with friends/relatives; 32% met friends/relatives in Flagler County.
- ♦ Visitors from Florida said additional reasons to take a trip are: 20% said government/ company business, 11% said to meet a cruise, and 4% said convention/trade show.
- ♦ All of the visitors from Florida traveled by auto or motorcycle.

### THE MAIN DESTINATION FOR VISITORS FROM FLORIDA WAS:





- ◆ The average number of days visitors from Florida spent away from home was 3.0.
- ♦ The average number of days spent in Flagler County was 2.9.
- ♦ The average amount of money spent in Flagler County per day, without lodging, by visitors' from Florida immediate party was between \$90 and \$100.
- ♦ 51% of visitors from Florida made advanced reservations, with the average time in advance being about between 1 and 2 months.
- ♦ 85% of visitors from Florida did not use a professional travel service.
  - o 12% used an Internet travel service.
  - o 3% used an auto club.

### VISITORS WHO MADE ADVANCED RESERVATIONS:



#### **Satisfaction with Flagler County**

### VISITORS FROM FLORIDA FOUND FLAGLER COUNTY TO BE:





### VISITORS FROM FLORIDA SAID THAT FLAGLER COUNTY WAS:



### IN DEC