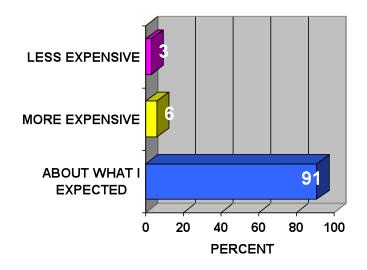

or motorcycle.

### THE MAIN DESTINATION FOR VISITORS FROM FLORIDA WAS:





- ◆ The average number of days visitors from Florida spent away from home was 3.0.
- ♦ The average number of days spent in Flagler County was 2.9.
- ♦ The average amount of money spent in Flagler County per day, without lodging, by visitors' from Florida immediate party was between \$90 and \$100.
- ♦ 51% of visitors from Florida made advanced reservations, with the average time in advance being about between 1 and 2 months.
- ♦ 85% of visitors from Florida did not use a professional travel service.
  - o 12% used an Internet travel service.
  - o 3% used an auto club.

### VISITORS WHO MADE ADVANCED RESERVATIONS:



#### **Satisfaction with Flagler County**

### VISITORS FROM FLORIDA FOUND FLAGLER COUNTY TO BE:





### VISITORS FROM FLORIDA SAID THAT FLAGLER COUNTY WAS:



### IN DECIDING ON FLAGLER COUNTY, VISITORS FROM FLORIDA SAID:





### VISITORS FROM FLORIDA SAID THAT FLAGLER COUNTY WAS:



### ON PLEASURE TRIPS VISITORS FROM FLORIDA:





• Magazines received and read by members of visitors' from Florida households are:

| 56% | No magazines             |
|-----|--------------------------|
| 20% | Southern Living          |
| 17% | People Magazine          |
| 15% | Golf magazines - various |
| 13% | Modern Maturity          |
| 13% | Sports Illustrated       |
| 12% | AAA Magazine             |
| 7%  | Business Week            |
| 6%  | US News & World Repor    |

6% US News & World Report5% Money Magazine

4% Readers Digest 3% Parenting

2% Better Homes & Garden

2% Car magazines - vari