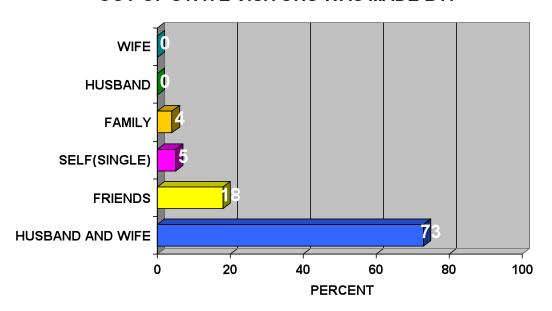

ebook to let friends know what is new, 98% to see what is new with their friends, and 81% to talk about activities/vacations.
- ♦ 16% of the out of state visitors use Twitter.
- ♦ 100% of the out of state visitors did not use any other social networking programs.
- ♦ 44% of the out of state visitors take more than one vacation per year.

### OUT OF STATE VISITORS WHO TAKE MORE THAN ONE VACATION PER YEAR, GO IN:



### OUT OF STATE VISITORS WHO TAKE MORE THAN ONE VACATION PER YEAR ALSO VACATION IN:



♦ 65% of the out of state visitors have taken another warm weather vacation in the past five years.

# OUT OF STATE VISITORS WHO HAVE TAKEN ANOTHER WARM WEATHER VACATION IN THE PAST 5 YEARS ALSO VACATION IN:





### THE DECISION TO VISIT FLAGLER COUNTY FOR OUT OF STATE VISITORS WAS MADE BY:



### OUT OF STATE VISITORS SAID THEIR VACATION WAS FOR:





### THE MOST CONVENIENT/ONLY TIME OUT OF STATE VISITORS VACATION, IS IN:



- ♦ The average party size for out of state visitors was 3.2.
- ♦ The average party size for out of state visitors 18 and older was 2.6.
- ♦ 15% of out of state visitors traveled with children age 12 and younger.
- 9% of out of state visitors traveled with teenagers.
- ♦ 37% traveled with friends/relatives; 39% met friends/relatives in Flagler County.
- ♦ Out of state visitors said additional reasons to take a trip are: 18% said government/ company business, 6% said convention/trade show, and 6% said to meet a cruise.
- ♦ 28% of out of state visitors traveled by air, and 72% by auto or motorcycle.
- For those out of state visitors that traveled by air: