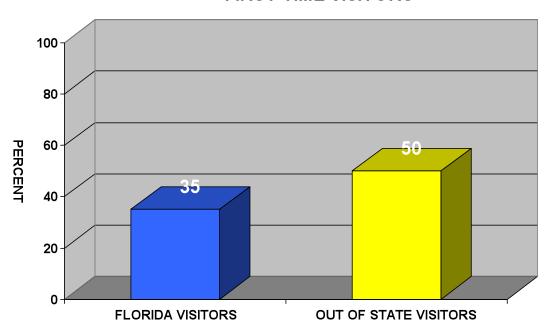

### OCCUPATION OF THE PRIMARY WAGE EARNER OF OUT OF STATE VISITORS' HOUSEHOLD IS:



- Out of state visitors were an average of 54 years old.
- ♦ 79% of out of state visitors were married, and 21% were single.

### OUT OF STATE VISITOR'S ESTIMATED ANNUAL INCOME FROM ALL SOURCES BEFORE TAXES WAS:





### THE RACIAL/ETHNIC GROUP FOR OUT OF STATE VISITORS IS:





#### **FLORIDA VISITORS**

#### 2011 - 2012 Flagler County Visitor Profile

- ◆ For 35% of the visitors from Florida, this last visit was their first ever to the Flagler County.
- ♦ 90% of the repeat visitors from Florida have stayed in the Flagler County Area overnight or longer more than once during the past five years.
- 60% of the repeat visitors from Florida have stayed in the same lodging before.

#### FIRST TIME VISITORS





#### **REASONS TO CHOOSE FLAGLER COUNTY WERE:**



### VISITORS FROM FLORIDA REMEMBER SEEING ADS FOR FLAGLER COUNTY IN/ON:



- 58% of the visitors from Florida asked for information before coming.
- 44% of the visitors from Florida used the Internet to plan their trip to Flagler County.
- ♦ 39% of the visitors from Florida used the Internet to choose a place to stay.
- ♦ 41% of the visitors from Florida used the Internet to make reservations.
- ♦ 60% of the visitors from Florida used the Internet for other purposes regarding this trip to Flagler County such as:
  - 21% Finding general information about the area.
  - 20% Traveling directions/maps.



### TRAVEL WEBSITES USED BY VISITORS FROM FLORIDA:



\*Vacation Rentals By Owner

### VISITORS FROM FLORIDA USE TRAVEL WEBSITES FOR: