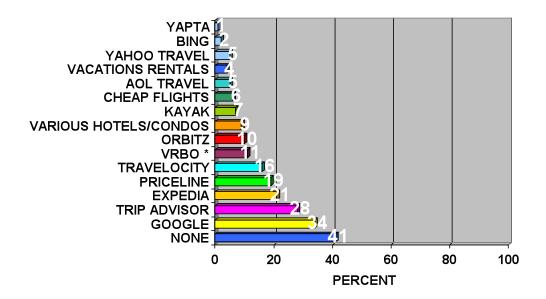

Information gathered included (but was not limited to):

- ✓ Reason for visit
- ✓ Activities while in Flagler County
- ✓ Source of travel information
- ✓ Internet, Social Media and OTA (Online Travel Agency) use
- ✓ Purchase/booking behavior
- ✓ Party demographics
- ✓ Lead time in destination choice and purchase/booking
- ✓ Transportation
- ✓ Other vacation destinations and propensity to take more trips
- ✓ Satisfaction with Flagler County experience
- ✓ Media use (Cable TV, magazines, etc.)
- ✓ Daily expenditures for tourism related items (i.e. accommodation, food and beverage, admissions, souvenirs, etc.