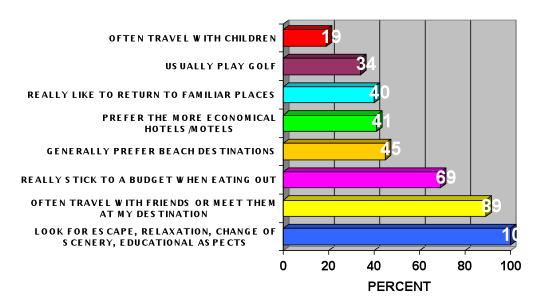

Information gathered included (but was not limited to):

- ✓ Reason for visit
- ✓ Activities while in Flagler County
- ✓ Source of travel information
- ✓ Internet, Social Media and OTA (Online Travel Agency) use
- ✓ Purchase/booking behavior
- ✓ Party demographics
- ✓ Lead time in destination choice and purchase/booking
- ✓ Transportation
- ✓ Other vacation destinations and propensity to take more trips
- ✓ Satisfaction with Flagler County experience
- ✓ Media use (Cable TV, magazines, etc.)
- ✓ Daily expenditures for tourism related items (i.e. accommodation, food and beverage, admissions, souvenirs, etc.

Data was stratified quarterly and reports issued to TDC staff.

The confidence level in this data is 89% +5%. That is, the data is accurate for 89% of the surveyed population (Visitors to Flagler County who Stay Overnight in paid accommodation) within 5% on each question. This is industry standard.