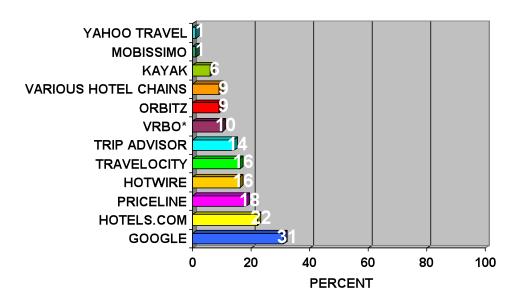

Includes total group of visitors from Florida and out of state.



### OUT OF STATE VISITORS REMEMBER SEEING ADS FOR FLAGLER COUNTY IN/ON:



- ♦ 58% of the out of state visitors asked for information before coming.
- ♦ 57% used the Internet to plan their trip to Flagler County.
- ♦ 53% used the Internet to choose a place to stay.
- ♦ 34% used the Internet to make reservations.
- ♦ 66% used the Internet for other purposes regarding this trip to Flagler County such as: 41% Finding general information about the area.
  - 34% Traveling directions/map.
  - 15% Car rental information/rentals.

### TRAVEL WEBSITES USED BY OUT OF STATE VISITORS:



\*Vacation Rentals By Owner



### OUT OF STATE VISITORS USE TRAVEL WEBSITES FOR:



### TRAVEL WEBSITES USED BY OUT OF STATE VISITORS FOR HOTELS:



\*Vacation Rentals By Owner



### TRAVEL WEBSITES USED BY OUT OF STATE VISITORS FOR AIRLINES:



- ♦ 100% of the out of state visitors do not use any other websites.
- ♦ 42% of the out of state visitors are on Facebook
  - o 98% use Facebook to let friends know what is new, 98% to see what is new with their friends, and 81% to talk about activities/vacations.
- ♦ 16% of the out of state visitors use Twitter.
- ♦ 100% of the out of state visitors did not use any other social networking programs.
- ♦ 44% of the out of state visitors take more than one vacation per year.

### OUT OF STATE VISITORS WHO TAKE MORE THAN ONE VACATION PER YEAR, GO IN:



### OUT OF STATE VISITORS WHO TAKE MORE THAN ONE VACATION PER YEAR ALSO VACATION IN:



♦ 65% of the out of state visitors have taken another w