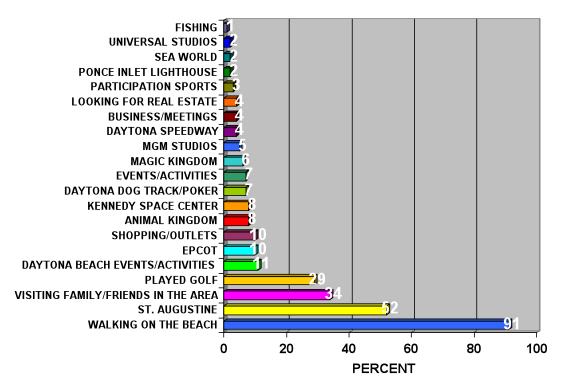

Information gathered included (but was not limited to):

- ✓ Reason for visit
- ✓ Activities while in Flagler County
- ✓ Source of travel information
- ✓ Internet, Social Media and OTA (Online Travel Agency) use
- ✓ Purchase/booking behavior
- ✓ Party demographics
- ✓ Lead time in destination choice and purchase/booking
- ✓ Transportation
- ✓ Other vacation destinations and propensity to take more trips
- ✓ Satisfaction with Flagler County experience
- ✓ Media use (Cable TV, magazines, etc.)
- ✓ Daily expenditures for tourism related items (i.e. accommodation, food and beverage, admissions, souvenirs, etc.