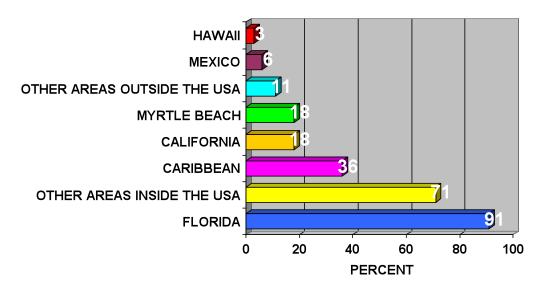

any other websites.
- ◆ 97% of the visitors from Florida are on Facebook.
  - o 97% use Facebook to let friends know what is new, 97% to see what is new with their friends, and 80% to talk about activities/vacations.
- ♦ 21% of the visitors from Florida use Twitter.
- ♦ 100% of Florida visitors did not use any other social networking programs.
- 65% of the visitors from Florida take more than one vacation per year.



### VISITORS FROM FLORIDA WHO TAKE MORE THAN ONE VACATION PER YEAR, GO IN:



### VISITORS FROM FLORIDA WHO TAKE MORE THAN ONE VACATION PER YEAR ALSO VACATION IN:



♦ 77% of the visitors from Florida have taken another warm weather vacation in the past five years.



# VISITORS FROM FLORIDA WHO HAVE TAKEN ANOTHER WARM WEATHER VACATION IN THE PAST 5 YEARS ALSO VACATION IN:



### THE DECISION TO VISIT FLAGLER COUNTY FOR VISITORS FROM FLORIDA WAS MADE BY:





### VISITORS FROM FLORIDA SAID THEIR VACATION WAS FOR:



### THE MOST CONVENIENT/ONLY TIME VISITORS FROM FLORIDA VACATION, IS IN:



- ♦ The average party size for visitors from Florida was 3.1.
- ♦ The average party size for visitors from Florida 18 and older was 2.6.
- ♦ 14% of the visitors from Florida traveled with children age 12 and younger.
- ♦ 10% of the visitors from Florida traveled with teenagers.



### VISITORS THAT TRAVELED WITH CHILDREN AND/OR TEENAGERS WERE:



- ◆ 42% traveled with friends/relatives; 32% met friends/relatives in Flagler County.
- ♦ Visitors from Florida said additional reasons to take a trip are: 20% said government/ company business, 11% said to meet a cruise, and 4% s