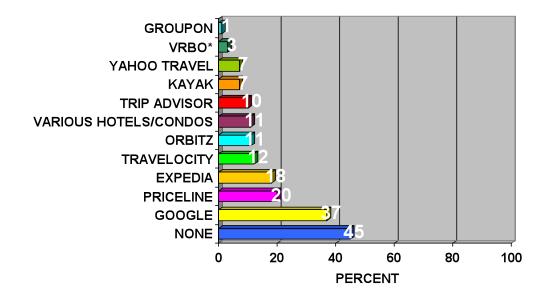

Information gathered included (but was not limited to):

- ✓ Reason for visit
- ✓ Activities while in Flagler County
- ✓ Source of travel information
- ✓ Internet, Social Media and OTA (Online Travel Agency) use
- ✓ Purchase/booking behavior
- ✓ Party demographics
- ✓ Lead time in destination choice and purchase/booking
- ✓ Transportation
- ✓ Other vacation destinations and propensity to take more trips
- ✓ Satisfaction with Flagler County experience
- ✓ Media use (Cable TV, magazines, etc.)
- ✓ Daily expenditures for tourism related items (i.e. accommodation, food and beverage, admissions, souvenirs, etc.