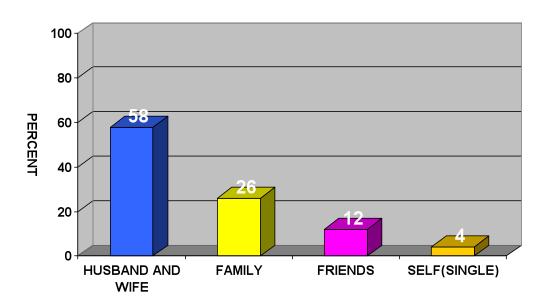

new with their friends, and 81% to talk about activities/vacations.
- ♦ 16% of the out of state visitors use Twitter.
- ♦ 100% of the out of state visitors did not use any other social networking programs.
- ♦ 44% of the out of state visitors take more than one vacation per year.

### OUT OF STATE VISITORS WHO TAKE MORE THAN ONE VACATION PER YEAR, GO IN:



### OUT OF STATE VISITORS WHO TAKE MORE THAN ONE VACATION PER YEAR ALSO VACATION IN:



♦ 65% of the out of state visitors have taken another warm weather vacation in the past five years.

# OUT OF STATE VISITORS WHO HAVE TAKEN ANOTHER WARM WEATHER VACATION IN THE PAST 5 YEARS ALSO VACATION IN:





### THE DECISION TO VISIT FLAGLER COUNTY FOR OUT OF STATE VISITORS WAS MADE BY:



### OUT OF STATE VISITORS SAID THEIR VACATION WAS FOR:





### THE MOST CONVENIENT/ONLY TIME OUT OF STATE VISITORS VACATION, IS IN:



- ♦ The average party size for out of state visitors was 3.2.
- ♦ The average party size for out of state visitors 18 and older was 2.6.
- ♦ 15% of out of state visitors traveled with children age 12 and younger.
- 9% of out of state visitors traveled with teenagers.
- ♦ 37% traveled with friends/relatives; 39% met friends/relatives in Flagler County.
- ♦ Out of state visitors said additional reasons to take a trip are: 18% said government/ company business, 6% said convention/trade show, and 6% said to meet a cruise.
- ♦ 28% of out of state visitors traveled by air, and 72% by auto or motorcycle.
- For those out of state visitors that traveled by air:
  - o 13% landed in Daytona Beach.
  - o 56% landed in Orla