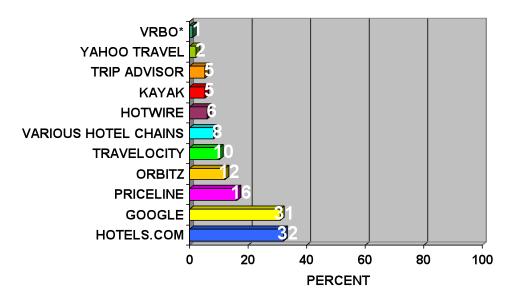

Information gathered included (but was not limited to):

- ✓ Reason for visit
- ✓ Activities while in Flagler County
- ✓ Source of travel information
- ✓ Internet, Social Media and OTA (Online Travel Agency) use
- ✓ Purchase/booking behavior
- ✓ Party demographics
- ✓ Lead time in destination choice and purchase/booking
- ✓ Transportation
- ✓ Other vacation destinations and propensity to take more trips
- ✓ Satisfaction with Flagler County experience
- ✓ Media use (Cable TV, magazines, etc.)
- ✓ Daily expenditures for tourism related items (i.e. accommodation, food and beverage, admissions, souvenirs, etc.