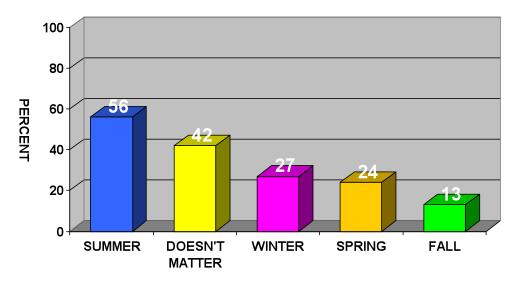

the out of state visitors use Twitter.
- ♦ 100% of the out of state visitors did not use any other social networking programs.
- ♦ 44% of the out of state visitors take more than one vacation per year.

### OUT OF STATE VISITORS WHO TAKE MORE THAN ONE VACATION PER YEAR, GO IN:



### OUT OF STATE VISITORS WHO TAKE MORE THAN ONE VACATION PER YEAR ALSO VACATION IN:



♦ 65% of the out of state visitors have taken another warm weather vacation in the past five years.

# OUT OF STATE VISITORS WHO HAVE TAKEN ANOTHER WARM WEATHER VACATION IN THE PAST 5 YEARS ALSO VACATION IN:





### THE DECISION TO VISIT FLAGLER COUNTY FOR OUT OF STATE VISITORS WAS MADE BY:



### OUT OF STATE VISITORS SAID THEIR VACATION WAS FOR:





### THE MOST CONVENIENT/ONLY TIME OUT OF STATE VISITORS VACATION, IS IN:



- ♦ The average party size for out of state visitors was 3.2.
- ♦ The average party size for out of state visitors 18 and older was 2.6.
- ♦ 15% of out of state visitors traveled with children age 12 and younger.
- 9% of out of state visitors traveled with teenagers.
- ♦ 37% traveled with friends/relatives; 39% met friends/relatives in Flagler County.
- ♦ Out of state visitors said additional reasons to take a trip are: 18% said government/ company business, 6% said convention/trade show, and 6% said to meet a cruise.
- ♦ 28% of out of state visitors traveled by air, and 72% by auto or motorcycle.
- For those out of state visitors that traveled by air:
  - o 13% landed in Daytona Beach.
  - o 56% landed in Orlando.
  - o 31 landed in Jacksonville.

### THE MAIN DESTINATION FOR OUT OF STA