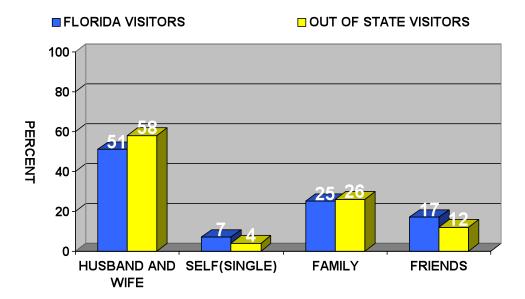

hat is new with their friends, and 80% to talk about activities/vacations.
- ♦ 21% of the visitors from Florida use Twitter.
- ♦ 100% of Florida visitors did not use any other social networking programs.
- 65% of the visitors from Florida take more than one vacation per year.



### VISITORS FROM FLORIDA WHO TAKE MORE THAN ONE VACATION PER YEAR, GO IN:



### VISITORS FROM FLORIDA WHO TAKE MORE THAN ONE VACATION PER YEAR ALSO VACATION IN:



♦ 77% of the visitors from Florida have taken another warm weather vacation in the past five years.



# VISITORS FROM FLORIDA WHO HAVE TAKEN ANOTHER WARM WEATHER VACATION IN THE PAST 5 YEARS ALSO VACATION IN:



### THE DECISION TO VISIT FLAGLER COUNTY FOR VISITORS FROM FLORIDA WAS MADE BY:





### VISITORS FROM FLORIDA SAID THEIR VACATION WAS FOR:



### THE MOST CONVENIENT/ONLY TIME VISITORS FROM FLORIDA VACATION, IS IN:



- ♦ The average party size for visitors from Florida was 3.1.
- ♦ The average party size for visitors from Florida 18 and older was 2.6.
- ♦ 14% of the visitors from Florida traveled with children age 12 and younger.
- ♦ 10% of the visitors from Florida traveled with teenagers.



### VISITORS THAT TRAVELED WITH CHILDREN AND/OR TEENAGERS WERE:



- ◆ 42% traveled with friends/relatives; 32% met friends/relatives in Flagler County.
- ♦ Visitors from Florida said additional reasons to take a trip are: 20% said government/ company business, 11% said to meet a cruise, and 4% said convention/trade show.
- ♦ All of the visitors from Florida traveled by auto or motorcycle.

### THE MAIN DESTINATION FOR VISITORS FROM FLO