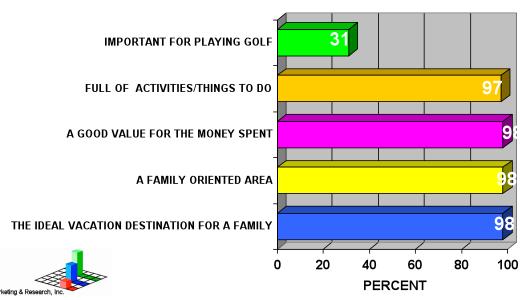

Information gathered included (but was not limited to):

- ✓ Reason for visit
- ✓ Activities while in Flagler County
- ✓ Source of travel information
- ✓ Internet, Social Media and OTA (Online Travel Agency) use
- ✓ Purchase/booking behavior
- ✓ Party demographics
- ✓ Lead time in destination choice and purchase/booking
- ✓ Transportation
- ✓ Other vacation destinations and propensity to take more trips
- ✓ Satisfaction with Flagler County experience
- ✓ Media use (Cable TV, magazines, etc.)
- ✓ Daily expenditures for tourism related items (i.e. accommodation, food and beverage, admissions, souvenirs, etc.

Data was stratified quarterly and reports issued to TDC staff.

The confidence level in this data is 89% +5%. That is, the data is accurate for 89% of the surveyed population (Visitors to Flagler County who Stay Overnight in paid accommodation) within 5% on each question. This is industry standard.