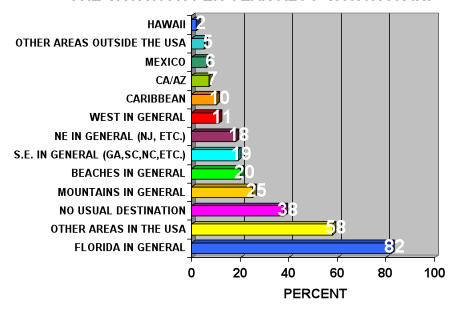

AVEL WEBSITES USED BY OUT OF STATE VISITORS FOR HOTELS:



\*Vacation Rentals By Owner



### TRAVEL WEBSITES USED BY OUT OF STATE VISITORS FOR AIRLINES:



- ♦ 100% of the out of state visitors do not use any other websites.
- ♦ 42% of the out of state visitors are on Facebook
  - o 98% use Facebook to let friends know what is new, 98% to see what is new with their friends, and 81% to talk about activities/vacations.
- ♦ 16% of the out of state visitors use Twitter.
- ♦ 100% of the out of state visitors did not use any other social networking programs.
- ♦ 44% of the out of state visitors take more than one vacation per year.

### OUT OF STATE VISITORS WHO TAKE MORE THAN ONE VACATION PER YEAR, GO IN:



### OUT OF STATE VISITORS WHO TAKE MORE THAN ONE VACATION PER YEAR ALSO VACATION IN:



♦ 65% of the out of state visitors have taken another warm weather vacation in the past five years.

# OUT OF STATE VISITORS WHO HAVE TAKEN ANOTHER WARM WEATHER VACATION IN THE PAST 5 YEARS ALSO VACATION IN:





### THE DECISION TO VISIT FLAGLER COUNTY FOR OUT OF STATE VISITORS WAS MADE BY:



### OUT OF STATE VISITORS SAID THEIR VACATION WAS FOR:





### THE MOST CONVENIENT/ONLY TIME OUT OF STATE VISITORS VACATION, IS IN:



- ♦ The average party size for out of state visitors was 3.2.
- ♦ The average party size for out of state visitors 18 and older was 2.6.
- ♦ 15% of out of state visitors traveled with children age 12 and younger.
- 9% of out of state visitors traveled with teenagers.
- ♦ 37% traveled with friends/relatives; 39% met friends/relatives in Flagler County.
- ♦ Out of s