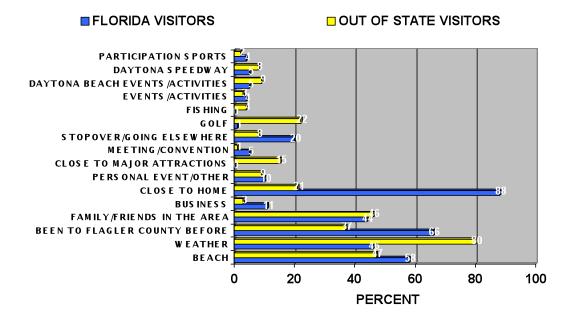

STATE VISITORS' HOUSEHOLD IS:



- Out of state visitors were an average of 54 years old.
- ♦ 79% of out of state visitors were married, and 21% were single.

### OUT OF STATE VISITOR'S ESTIMATED ANNUAL INCOME FROM ALL SOURCES BEFORE TAXES WAS:





### THE RACIAL/ETHNIC GROUP FOR OUT OF STATE VISITORS IS:





#### **FLORIDA VISITORS**

#### 2011 - 2012 Flagler County Visitor Profile

- ◆ For 35% of the visitors from Florida, this last visit was their first ever to the Flagler County.
- ♦ 90% of the repeat visitors from Florida have stayed in the Flagler County Area overnight or longer more than once during the past five years.
- 60% of the repeat visitors from Florida have stayed in the same lodging before.

#### FIRST TIME VISITORS





#### **REASONS TO CHOOSE FLAGLER COUNTY WERE:**



### VISITORS FROM FLORIDA REMEMBER SEEING ADS FOR FLAGLER COUNTY IN/ON:



- 58% of the visitors from Florida asked for information before coming.
- 44% of the visitors from Florida used the Internet to plan their trip to Flagler County.
- ♦ 39% of the visitors from Florida used the Internet to choose a place to stay.
- ♦ 41% of the visitors from Florida used the Internet to make reservations.
- ♦ 60% of the visitors from Florida used the Internet for other purposes regarding this trip to Flagler County such as:
  - 21% Finding general information about the area.
  - 20% Traveling directions/maps.



### TRAVEL WEBSITES USED BY VISITORS FROM FLORIDA:



\*Vacation Rentals By Owner

### VISITORS FROM FLORIDA USE TRAVEL WEBSITES FOR:





### TRAVEL WEBSITES USED BY VISITORS FROM FLORIDA F