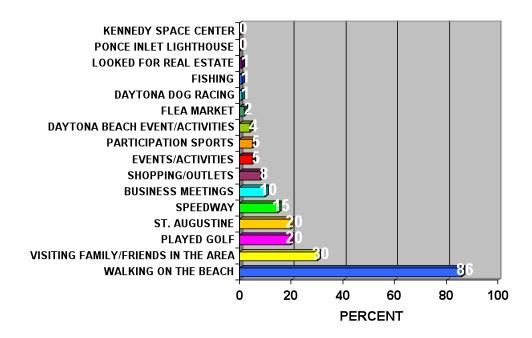

Information gathered included (but was not limited to):

- ✓ Reason for visit
- ✓ Activities while in Flagler County
- ✓ Source of travel information
- ✓ Internet, Social Media and OTA (Online Travel Agency) use
- ✓ Purchase/booking behavior
- ✓ Party demographics
- ✓ Lead time in destination choice and purchase/booking
- ✓ Transportation
- ✓ Other vacation destinations and propensity to take more trips
- ✓ Satisfaction with Flagler County experience
- ✓ Media use (Cable TV, magazines, etc.)
- ✓ Daily expenditures for tourism related items (i.e. accommodation, food and beverage, admissions, souvenirs, etc.