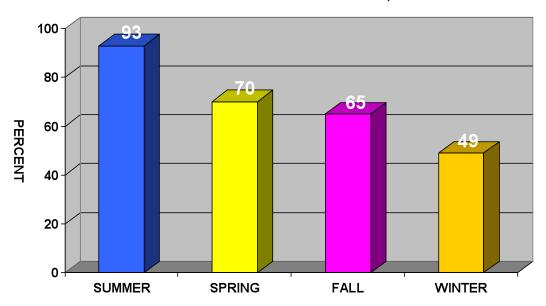

ROM FLORIDA:



\*Vacation Rentals By Owner

### VISITORS FROM FLORIDA USE TRAVEL WEBSITES FOR:





### TRAVEL WEBSITES USED BY VISITORS FROM FLORIDA FOR HOTELS:



\*Vacation Rentals By Owner

### TRAVEL WEBSITES USED BY VISITORS FROM FLORIDA FOR AIRLINES:



- ♦ 100% of Florida visitors do not use any other websites.
- ◆ 97% of the visitors from Florida are on Facebook.
  - o 97% use Facebook to let friends know what is new, 97% to see what is new with their friends, and 80% to talk about activities/vacations.
- ♦ 21% of the visitors from Florida use Twitter.
- ♦ 100% of Florida visitors did not use any other social networking programs.
- 65% of the visitors from Florida take more than one vacation per year.



### VISITORS FROM FLORIDA WHO TAKE MORE THAN ONE VACATION PER YEAR, GO IN:



### VISITORS FROM FLORIDA WHO TAKE MORE THAN ONE VACATION PER YEAR ALSO VACATION IN:



♦ 77% of the visitors from Florida have taken another warm weather vacation in the past five years.



# VISITORS FROM FLORIDA WHO HAVE TAKEN ANOTHER WARM WEATHER VACATION IN THE PAST 5 YEARS ALSO VACATION IN:



### THE DECISION TO VISIT FLAGLER COUNTY FOR VISITORS FROM FLORIDA WAS MADE BY:





### VISITORS FROM FLORIDA SAID THEIR VACATION WAS FOR:



### THE MOST CONVENIENT/ONLY TIME VISITORS FROM FLORIDA VACATION, IS IN:



- ♦ The average party size for visitors from Florida was 3.1.
- ♦ The average party size for visitors from Florida 18 and older was 2.6.
- ♦ 14% of the visitors from Florida traveled with children age 12 and younger.
- ♦ 10% of the visitors from Florida traveled with teenagers.