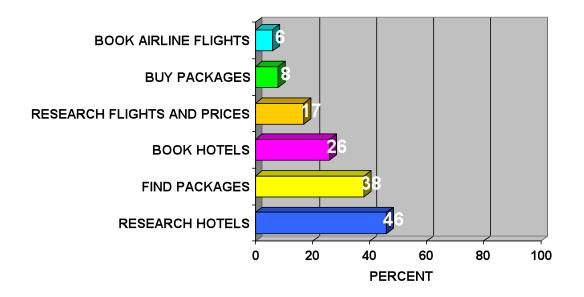

ERE:



### REASONS FOR VISITORS TO CHOOSE FLAGLER COUNTY WERE:



Includes total group of visitors from Florida and out of state.



### OUT OF STATE VISITORS REMEMBER SEEING ADS FOR FLAGLER COUNTY IN/ON:



- ♦ 58% of the out of state visitors asked for information before coming.
- ♦ 57% used the Internet to plan their trip to Flagler County.
- ♦ 53% used the Internet to choose a place to stay.
- ♦ 34% used the Internet to make reservations.
- ♦ 66% used the Internet for other purposes regarding this trip to Flagler County such as: 41% Finding general information about the area.
  - 34% Traveling directions/map.
  - 15% Car rental information/rentals.

### TRAVEL WEBSITES USED BY OUT OF STATE VISITORS:



\*Vacation Rentals By Owner



### OUT OF STATE VISITORS USE TRAVEL WEBSITES FOR:



### TRAVEL WEBSITES USED BY OUT OF STATE VISITORS FOR HOTELS:



\*Vacation Rentals By Owner



### TRAVEL WEBSITES USED BY OUT OF STATE VISITORS FOR AIRLINES:



- ♦ 100% of the out of state visitors do not use any other websites.
- ♦ 42% of the out of state visitors are on Facebook
  - o 98% use Facebook to let friends know what is new, 98% to see what is new with their friends, and 81% to talk about activities/vacations.
- ♦ 16% of the out of state visitors use Twitter.
- ♦ 100% of the out of state visitors did not use any other social networking programs.
- ♦ 44% of the out of state visitors take more than one vacation per year.

### OUT OF STATE VISITORS WHO TAKE MORE THAN ONE VACATION PER YEAR, GO IN:



### OUT OF STATE VISITORS WHO TAKE MORE THAN ONE VACATION PER YEAR ALSO VACATI