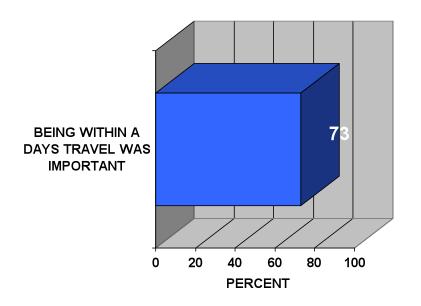

Information gathered included (but was not limited to):

- ✓ Reason for visit
- ✓ Activities while in Flagler County
- ✓ Source of travel information
- ✓ Internet, Social Media and OTA (Online Travel Agency) use
- ✓ Purchase/booking behavior
- ✓ Party demographics
- ✓ Lead time in destination choice and purchase/booking
- ✓ Transportation
- ✓ Other vacation destinations and propensity to take more trips
- ✓ Satisfaction with Flagler County experience
- ✓ Media use (Cable TV, magazines, etc.)
- ✓ Daily expenditures for tourism related items (i.e. accommodation, food and beverage, admissions, souvenirs, etc.

Data was stratified quarterly and reports issued to TDC staff.

The confidence level in this data is 89% +5%. That is, the data is accurate for 89% of the surveyed population (Visitors to Flagler County who Stay Overnight in paid accommodation) within 5% on each question. This is industry standard.