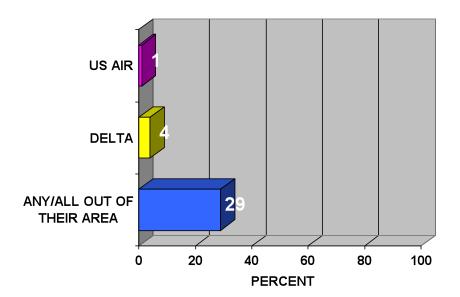

EMBER SEEING ADS FOR FLAGLER COUNTY IN/ON:



- ♦ 58% of the out of state visitors asked for information before coming.
- ♦ 57% used the Internet to plan their trip to Flagler County.
- ♦ 53% used the Internet to choose a place to stay.
- ♦ 34% used the Internet to make reservations.
- ♦ 66% used the Internet for other purposes regarding this trip to Flagler County such as: 41% Finding general information about the area.
  - 34% Traveling directions/map.
  - 15% Car rental information/rentals.

### TRAVEL WEBSITES USED BY OUT OF STATE VISITORS:



\*Vacation Rentals By Owner



### OUT OF STATE VISITORS USE TRAVEL WEBSITES FOR:



### TRAVEL WEBSITES USED BY OUT OF STATE VISITORS FOR HOTELS:



\*Vacation Rentals By Owner



### TRAVEL WEBSITES USED BY OUT OF STATE VISITORS FOR AIRLINES:



- ♦ 100% of the out of state visitors do not use any other websites.
- ♦ 42% of the out of state visitors are on Facebook
  - o 98% use Facebook to let friends know what is new, 98% to see what is new with their friends, and 81% to talk about activities/vacations.
- ♦ 16% of the out of state visitors use Twitter.
- ♦ 100% of the out of state visitors did not use any other social networking programs.
- ♦ 44% of the out of state visitors take more than one vacation per year.

### OUT OF STATE VISITORS WHO TAKE MORE THAN ONE VACATION PER YEAR, GO IN:



### OUT OF STATE VISITORS WHO TAKE MORE THAN ONE VACATION PER YEAR ALSO VACATION IN:



♦ 65% of the out of state visitors have taken another warm weather vacation in the past five years.

# OUT OF STATE VISITORS WHO HAVE TAKEN ANOTHER WARM