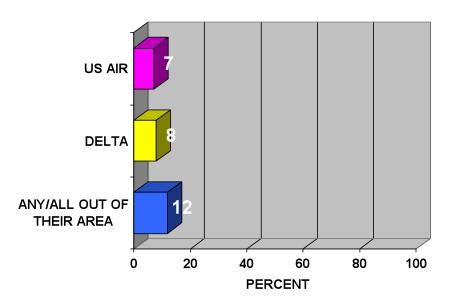

ida asked for information before coming.
- 44% of the visitors from Florida used the Internet to plan their trip to Flagler County.
- ♦ 39% of the visitors from Florida used the Internet to choose a place to stay.
- ♦ 41% of the visitors from Florida used the Internet to make reservations.
- ♦ 60% of the visitors from Florida used the Internet for other purposes regarding this trip to Flagler County such as:
  - 21% Finding general information about the area.
  - 20% Traveling directions/maps.



### TRAVEL WEBSITES USED BY VISITORS FROM FLORIDA:



\*Vacation Rentals By Owner

### VISITORS FROM FLORIDA USE TRAVEL WEBSITES FOR:





### TRAVEL WEBSITES USED BY VISITORS FROM FLORIDA FOR HOTELS:



\*Vacation Rentals By Owner

### TRAVEL WEBSITES USED BY VISITORS FROM FLORIDA FOR AIRLINES:



- ♦ 100% of Florida visitors do not use any other websites.
- ◆ 97% of the visitors from Florida are on Facebook.
  - o 97% use Facebook to let friends know what is new, 97% to see what is new with their friends, and 80% to talk about activities/vacations.
- ♦ 21% of the visitors from Florida use Twitter.
- ♦ 100% of Florida visitors did not use any other social networking programs.
- 65% of the visitors from Florida take more than one vacation per year.



### VISITORS FROM FLORIDA WHO TAKE MORE THAN ONE VACATION PER YEAR, GO IN:



### VISITORS FROM FLORIDA WHO TAKE MORE THAN ONE VACATION PER YEAR ALSO VACATION IN:



♦ 77% of the visitors from Florida have taken another warm weather vacation in the past five years.



# VISITORS FROM FLORIDA WHO HAVE TAKEN ANOTHER WARM WEATHER VACATIO