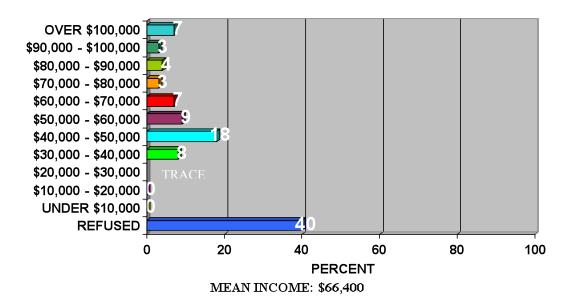

Information gathered included (but was not limited to):

- ✓ Reason for visit
- ✓ Activities while in Flagler County
- ✓ Source of travel information
- ✓ Internet, Social Media and OTA (Online Travel Agency) use
- ✓ Purchase/booking behavior
- ✓ Party demographics
- ✓ Lead time in destination choice and purchase/booking
- ✓ Transportation
- ✓ Other vacation destinations and propensity to take more trips
- ✓ Satisfaction with Flagler County experience
- ✓ Media use (Cable TV, magazines, etc.)
- ✓ Daily expenditures for tourism related items (i.e. accommodation, food and beverage, admissions, souvenirs, etc.