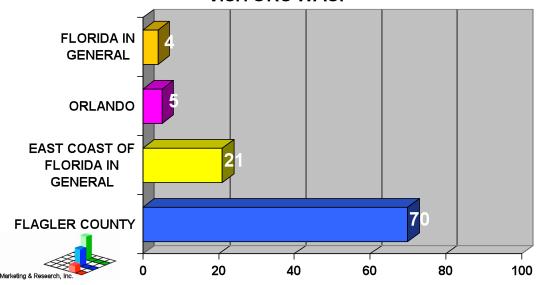

party size for out of state visitors was 3.2.
- ♦ The average party size for out of state visitors 18 and older was 2.6.
- ♦ 15% of out of state visitors traveled with children age 12 and younger.
- 9% of out of state visitors traveled with teenagers.
- ♦ 37% traveled with friends/relatives; 39% met friends/relatives in Flagler County.
- ♦ Out of state visitors said additional reasons to take a trip are: 18% said government/ company business, 6% said convention/trade show, and 6% said to meet a cruise.
- ♦ 28% of out of state visitors traveled by air, and 72% by auto or motorcycle.
- For those out of state visitors that traveled by air:
  - o 13% landed in Daytona Beach.
  - o 56% landed in Orlando.
  - o 31 landed in Jacksonville.

### THE MAIN DESTINATION FOR OUT OF STATE VISITORS WAS:



- The average number of days out of state visitors spent away from home was 9.5.
- ♦ The average number of days spent in Flagler County was 7.5.
- ◆ The average amount of money spent in Flagler County per day, without lodging, by out of state visitors' immediate party was between \$110 and \$120.
- ♦ 60% of the out of state visitors made advanced reservations, with the average time in advance being between 1 to 2 months.
- ♦ 34% of out of state visitors did not use a professional travel service.
  - o 53% used an Internet travel service.
  - o 11% used a travel agent.
  - o 2% used an auto club.

#### **Satisfaction with Flagler County**

### OUT OF STATE VISITORS FOUND FLAGLER COUNTY TO BE:



### OUT OF STATE VISITORS SAID THAT FLAGLER COUNTY WAS:



12

### IN DECIDING ON FLAGLER COUN