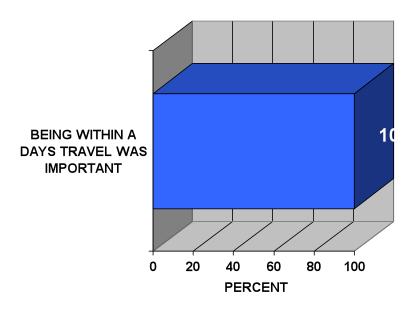

Information gathered included (but was not limited to):

- ✓ Reason for visit
- ✓ Activities while in Flagler County
- ✓ Source of travel information
- ✓ Internet, Social Media and OTA (Online Travel Agency) use
- ✓ Purchase/booking behavior
- ✓ Party demographics
- ✓ Lead time in destination choice and purchase/booking
- ✓ Transportation
- ✓ Other vacation destinations and propensity to take more trips
- ✓ Satisfaction with Flagler County experience
- ✓ Media use (Cable TV, magazines, etc.)
- ✓ Daily expenditures for tourism related items (i.e. accommodation, food and beverage, admissions, souvenirs, etc.