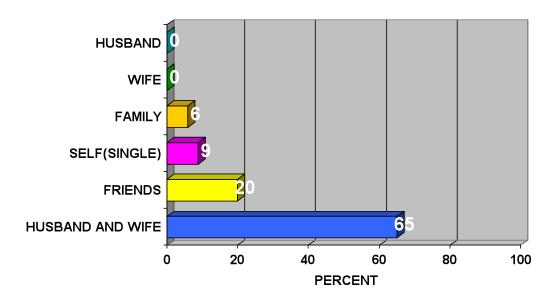

% use Facebook to let friends know what is new, 97% to see what is new with their friends, and 80% to talk about activities/vacations.
- ♦ 21% of the visitors from Florida use Twitter.
- ♦ 100% of Florida visitors did not use any other social networking programs.
- 65% of the visitors from Florida take more than one vacation per year.



### VISITORS FROM FLORIDA WHO TAKE MORE THAN ONE VACATION PER YEAR, GO IN:



### VISITORS FROM FLORIDA WHO TAKE MORE THAN ONE VACATION PER YEAR ALSO VACATION IN:



♦ 77% of the visitors from Florida have taken another warm weather vacation in the past five years.



# VISITORS FROM FLORIDA WHO HAVE TAKEN ANOTHER WARM WEATHER VACATION IN THE PAST 5 YEARS ALSO VACATION IN:



### THE DECISION TO VISIT FLAGLER COUNTY FOR VISITORS FROM FLORIDA WAS MADE BY:





### VISITORS FROM FLORIDA SAID THEIR VACATION WAS FOR:



### THE MOST CONVENIENT/ONLY TIME VISITORS FROM FLORIDA VACATION, IS IN:



- ♦ The average party size for visitors from Florida was 3.1.
- ♦ The average party size for visitors from Florida 18 and older was 2.6.
- ♦ 14% of the visitors from Florida traveled with children age 12 and younger.
- ♦ 10% of the visitors from Florida traveled with teenagers.



### VISITORS THAT TRAVELED WITH CHILDREN AND/OR TEENAGERS WERE:



- ◆ 42% traveled with friends/relatives; 32% met friends/relatives in Flagler County.
- ♦ Visitors from Florida said additional reasons to take a trip are: 20% said government/ company business, 11% said to meet a cruise, and 4% said convention/trade show.
- ♦ All of the visitors from Florida traveled by auto or