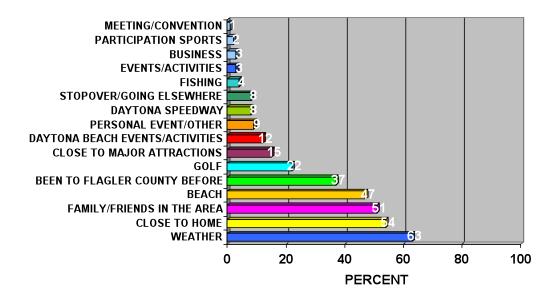

| ‡1 POINT OF ORIGIN COMBINED (STATE)                       | FLORIDA       |



#### **OUT OF STATE VISITORS**

#### 2011 - 2012 Flagler County Visitor Profile

- For 50% of the out of state visitors, this was their first visit ever to the Flagler County.
- ♦ 95% of the repeat out of state visitors have stayed in the Flagler County Area overnight or longer more than once during the past five years.
- 60% of the repeat out of state visitors have stayed in the same lodging before.

#### FIRST TIME VISITORS





### REASONS FOR OUT OF STATE VISITORS TO CHOOSE FLAGLER COUNTY WERE:



### REASONS FOR VISITORS TO CHOOSE FLAGLER COUNTY WERE:



Includes total group of visitors from Florida and out of state.



### OUT OF STATE VISITORS REMEMBER SEEING ADS FOR FLAGLER COUNTY IN/ON:



- ♦ 58% of the out of state visitors asked for information before coming.
- ♦ 57% used the Internet to plan their trip to Flagler County.
- ♦ 53% used the Internet to choose a place to stay.
- ♦ 34% used the Internet to make reservations.
- ♦ 66% used the Internet for other purposes regarding this trip to Flagler County such as: 41% Finding general information about the area.
  - 34% Traveling directions/map.
  - 15% Car rental information/rentals.

### TRAVEL WEBSITES USED BY OUT OF STATE VISITORS:



\*Vacation Rentals By Owner



### OUT OF STATE VISITORS USE TRAVEL WEBSITES FOR:



###