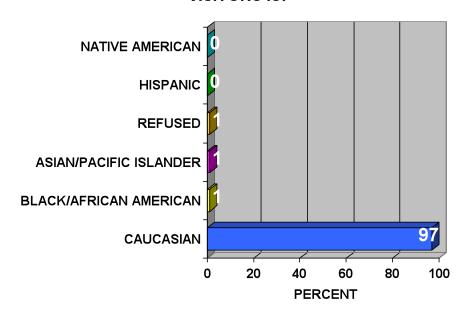

1% | News Week               |
| 5%  | Better Homes & Garden    | 1% | Parenting               |

#### **ACTIVITIES DONE BY OUT OF STATE VISITORS WERE:**



- ◆ 98%\* of the out of state visitors would recommend Flagler County to others.

  \*Those that probably would not recommend Flagler County said; too expensive and beach very disappointing.
- ♦ 57% of the out of state visitors to complete the survey were male, 43% were female.



### OCCUPATION OF THE PRIMARY WAGE EARNER OF OUT OF STATE VISITORS' HOUSEHOLD IS:



- Out of state visitors were an average of 54 years old.
- ♦ 79% of out of state visitors were married, and 21% were single.

### OUT OF STATE VISITOR'S ESTIMATED ANNUAL INCOME FROM ALL SOURCES BEFORE TAXES WAS:





### THE RACIAL/ETHNIC GROUP FOR OUT OF STATE VISITORS IS:





#### **FLORIDA VISITORS**

#### 2011 - 2012 Flagler County Visitor Profile

- ◆ For 35% of the visitors from Florida, this last visit was their first ever to the Flagler County.
- ♦ 90% of the repeat visitors from Florida have stayed in the Flagler County Area overnight or longer more than once during the past five years.
- 60% of the repeat visitors from Florida have stayed in the same lodging before.

#### FIRST TIME VISITORS





#### **REASONS TO CHOOSE FLAGLER COUNTY WERE:**



### VISITORS FROM FLORIDA REMEMBER SEEING ADS FOR FLAGLER COUNTY IN/ON:



- 58% of the visitors from Florida asked for information before coming.
- 44% of the visitors from Florida used the Internet to plan their trip to Flagler County.
- ♦ 39% of the visitors from Florida used the Internet to choose a pla