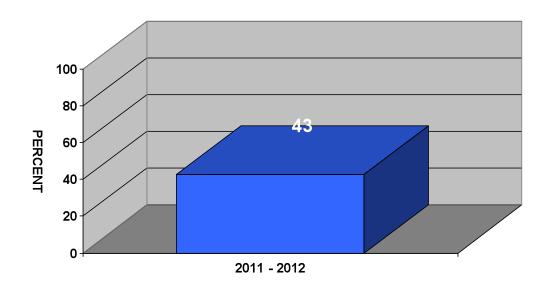

| ‡1 POINT OF ORIGIN COMBINED (STATE)                       | FLORIDA       |



#### **OUT OF STATE VISITORS**

#### 2011 - 2012 Flagler County Visitor Profile

- For 50% of the out of state visitors, this was their first visit ever to the Flagler County.
- ♦ 95% of the repeat out of state visitors have stayed in the Flagler County Area overnight or longer more than once during the past five years.
- 60% of the repeat out of state visitors have stayed in the same lodging before.

#### FIRST TIME VISITORS





### REASONS FOR OUT OF STATE VISITORS TO CHOOSE FLAGLER COUNTY WERE:



### REASONS FOR VISITORS TO CHOOSE FLAGLER COUNTY WERE:



Includes total group of visitors from Florida and out of state.



### OUT OF STATE VISITORS REMEMBER SEEING ADS FOR FLAGLER COUNTY IN/ON:



- ♦ 58% of the out of state visitors asked for information before coming.
- ♦ 57% used the Internet to plan their trip to Flagler County.
- ♦ 53% used the Internet to choose a place to stay.
- ♦ 34% used the Internet to make reservations.
- ♦ 66% used the Internet for other purposes regarding this trip to Flagler County such as: 41% Finding general information about the area.
  - 34% Traveling directions/map.
  - 15% Car rental information/rentals.

### TRAVEL WEBSITES USED BY OUT OF STATE VISITORS:



\*Vacation Rent