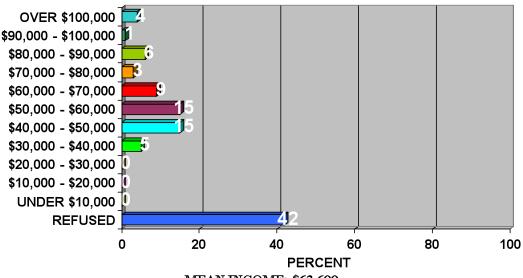

Information gathered included (but was not limited to):

- ✓ Reason for visit
- ✓ Activities while in Flagler County
- ✓ Source of travel information
- ✓ Internet, Social Media and OTA (Online Travel Agency) use
- ✓ Purchase/booking behavior
- ✓ Party demographics
- ✓ Lead time in destination choice and purchase/booking
- ✓ Transportation
- ✓ Other vacation destinations and propensity to take more trips
- ✓ Satisfaction with Flagler County experience
- ✓ Media use (Cable TV, magazines, etc.)
- ✓ Daily expenditures for tourism related items (i.e. accommodation, food and beverage, admissions, souvenirs, etc.