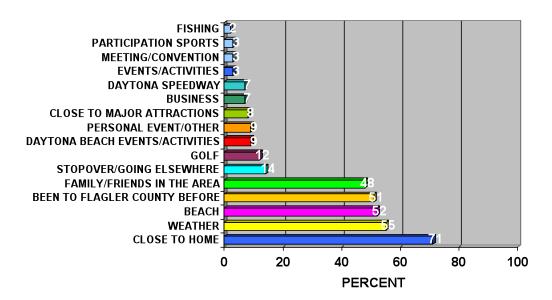

Information gathered included (but was not limited to):

- ✓ Reason for visit
- ✓ Activities while in Flagler County
- ✓ Source of travel information
- ✓ Internet, Social Media and OTA (Online Travel Agency) use
- ✓ Purchase/booking behavior
- ✓ Party demographics
- ✓ Lead time in destination choice and purchase/booking
- ✓ Transportation
- ✓ Other vacation destinations and propensity to take more trips
- ✓ Satisfaction with Flagler County experience
- ✓ Media use (Cable TV, magazines, etc.)
- ✓ Daily expenditures for tourism related items (i.e. accommodation, food and beverage, admissions, souvenirs, etc.