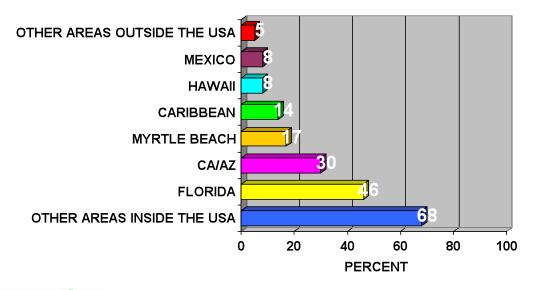

ther websites.
- ♦ 42% of the out of state visitors are on Facebook
  - o 98% use Facebook to let friends know what is new, 98% to see what is new with their friends, and 81% to talk about activities/vacations.
- ♦ 16% of the out of state visitors use Twitter.
- ♦ 100% of the out of state visitors did not use any other social networking programs.
- ♦ 44% of the out of state visitors take more than one vacation per year.

### OUT OF STATE VISITORS WHO TAKE MORE THAN ONE VACATION PER YEAR, GO IN:



### OUT OF STATE VISITORS WHO TAKE MORE THAN ONE VACATION PER YEAR ALSO VACATION IN:



♦ 65% of the out of state visitors have taken another warm weather vacation in the past five years.

# OUT OF STATE VISITORS WHO HAVE TAKEN ANOTHER WARM WEATHER VACATION IN THE PAST 5 YEARS ALSO VACATION IN:





### THE DECISION TO VISIT FLAGLER COUNTY FOR OUT OF STATE VISITORS WAS MADE BY:



### OUT OF STATE VISITORS SAID THEIR VACATION WAS FOR:





### THE MOST CONVENIENT/ONLY TIME OUT OF STATE VISITORS VACATION, IS IN:



- ♦ The average party size for out of state visitors was 3.2.
- ♦ The average party size for out of state visitors 18 and older was 2.6.
- ♦ 15% of out of state visitors traveled with children age 12 and younger.
- 9% of out of state visitors traveled with teenagers.
- ♦ 37% traveled with friends/relatives; 39% met friends/relatives in Flagler County.
- ♦ Out of state visitors said additional reasons to take a trip are: 18% said government/ company business, 6% said convention/trade show, and 6% said to meet a cruise.
- ♦ 28% of out of state visitors traveled by air, and