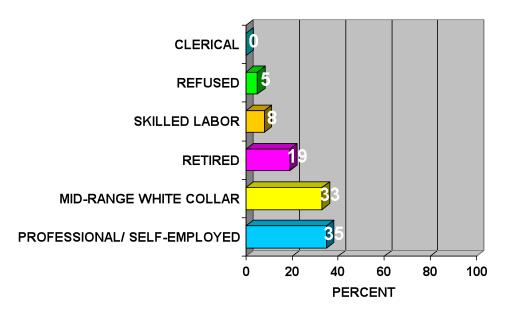

Information gathered included (but was not limited to):

- ✓ Reason for visit
- ✓ Activities while in Flagler County
- ✓ Source of travel information
- ✓ Internet, Social Media and OTA (Online Travel Agency) use
- ✓ Purchase/booking behavior
- ✓ Party demographics
- ✓ Lead time in destination choice and purchase/booking
- ✓ Transportation
- ✓ Other vacation destinations and propensity to take more trips
- ✓ Satisfaction with Flagler County experience
- ✓ Media use (Cable TV, magazines, etc.)
- ✓ Daily expenditures for tourism related items (i.e. accommodation, food and beverage, admissions, souvenirs, etc.