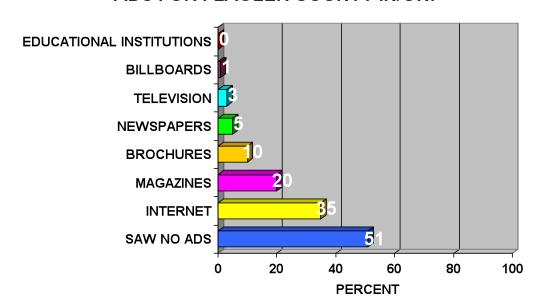

Information gathered included (but was not limited to):

- ✓ Reason for visit
- ✓ Activities while in Flagler County
- ✓ Source of travel information
- ✓ Internet, Social Media and OTA (Online Travel Agency) use
- ✓ Purchase/booking behavior
- ✓ Party demographics
- ✓ Lead time in destination choice and purchase/booking
- ✓ Transportation
- ✓ Other vacation destinations and propensity to take more trips
- ✓ Satisfaction with Flagler County experience
- ✓ Media use (Cable TV, magazines, etc.)
- ✓ Daily expenditures for tourism related items (i.e. accommodation, food and beverage, admissions, souvenirs, etc.