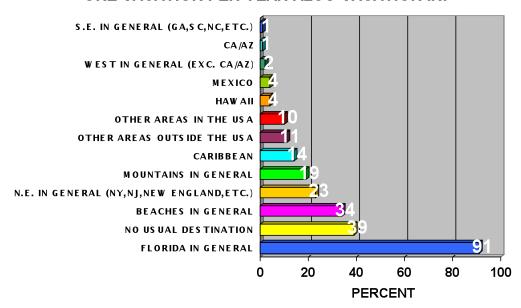

ES FOR:





### TRAVEL WEBSITES USED BY VISITORS FROM FLORIDA FOR HOTELS:



\*Vacation Rentals By Owner

### TRAVEL WEBSITES USED BY VISITORS FROM FLORIDA FOR AIRLINES:



- ♦ 100% of Florida visitors do not use any other websites.
- ◆ 97% of the visitors from Florida are on Facebook.
  - o 97% use Facebook to let friends know what is new, 97% to see what is new with their friends, and 80% to talk about activities/vacations.
- ♦ 21% of the visitors from Florida use Twitter.
- ♦ 100% of Florida visitors did not use any other social networking programs.
- 65% of the visitors from Florida take more than one vacation per year.



### VISITORS FROM FLORIDA WHO TAKE MORE THAN ONE VACATION PER YEAR, GO IN:



### VISITORS FROM FLORIDA WHO TAKE MORE THAN ONE VACATION PER YEAR ALSO VACATION IN:



♦ 77% of the visitors from Florida have taken another warm weather vacation in the past five years.



# VISITORS FROM FLORIDA WHO HAVE TAKEN ANOTHER WARM WEATHER VACATION IN THE PAST 5 YEARS ALSO VACATION IN:



### THE DECISION TO VISIT FLAGLER COUNTY FOR VISITORS FROM FLORIDA WAS MADE BY:





### VISITORS FROM FLORIDA SAID THEIR VACATION WAS FOR:



### THE MOST CONVENIENT/ONLY TIME VISITORS FROM FLORIDA VACATION, IS IN:



- ♦ The average party size for visitors from Florida was 3.1.
- ♦ The average party size for visitors from Florida 18 and older was 2.6.
- ♦ 14% of the visitors from Florida traveled with children age 12 and younger.
- ♦ 10% of the visitors from Florida traveled with teenagers.



### VISITORS THAT TRAVELED WITH CHILDREN AND/OR TEENAGERS WERE:



- ◆ 42% traveled