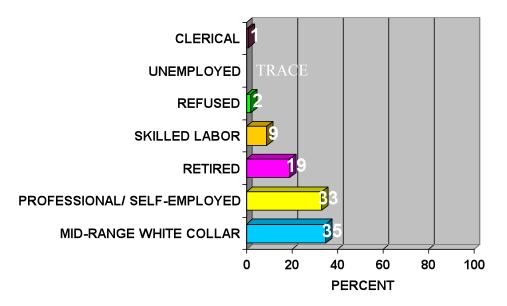

Information gathered included (but was not limited to):

- ✓ Reason for visit
- ✓ Activities while in Flagler County
- ✓ Source of travel information
- ✓ Internet, Social Media and OTA (Online Travel Agency) use
- ✓ Purchase/booking behavior
- ✓ Party demographics
- ✓ Lead time in destination choice and purchase/booking
- ✓ Transportation
- ✓ Other vacation destinations and propensity to take more trips
- ✓ Satisfaction with Flagler County experience
- ✓ Media use (Cable TV, magazines, etc.)
- ✓ Daily expenditures for tourism related items (i.e. accommodation, food and beverage, admissions, souvenirs, etc.