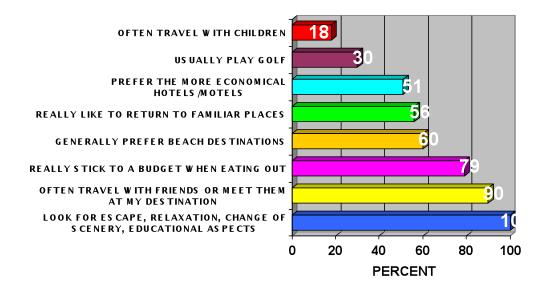

Information gathered included (but was not limited to):

- ✓ Reason for visit
- ✓ Activities while in Flagler County
- ✓ Source of travel information
- ✓ Internet, Social Media and OTA (Online Travel Agency) use
- ✓ Purchase/booking behavior
- ✓ Party demographics
- ✓ Lead time in destination choice and purchase/booking
- ✓ Transportation
- ✓ Other vacation destinations and propensity to take more trips
- ✓ Satisfaction with Flagler County experience
- ✓ Media use (Cable TV, magazines, etc.)
- ✓ Daily expenditures for tourism related items (i.e. accommodation, food and beverage, admissions, souvenirs, etc.