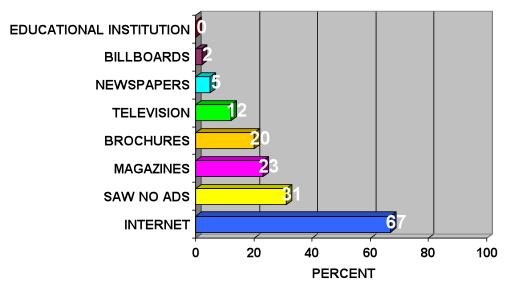

Information gathered included (but was not limited to):

- ✓ Reason for visit
- ✓ Activities while in Flagler County
- ✓ Source of travel information
- ✓ Internet, Social Media and OTA (Online Travel Agency) use
- ✓ Purchase/booking behavior
- ✓ Party demographics
- ✓ Lead time in destination choice and purchase/booking
- ✓ Transportation
- ✓ Other vacation destinations and propensity to take more trips
- ✓ Satisfaction with Flagler County experience
- ✓ Media use (Cable TV, magazines, etc.)
- ✓ Daily expenditures for tourism related items (i.e. accommodation, food and beverage, admissions, souvenirs, etc.