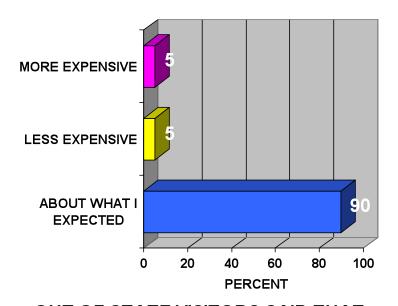

ndo.
  - o 31 landed in Jacksonville.

### THE MAIN DESTINATION FOR OUT OF STATE VISITORS WAS:



- The average number of days out of state visitors spent away from home was 9.5.
- ♦ The average number of days spent in Flagler County was 7.5.
- ◆ The average amount of money spent in Flagler County per day, without lodging, by out of state visitors' immediate party was between \$110 and \$120.
- ♦ 60% of the out of state visitors made advanced reservations, with the average time in advance being between 1 to 2 months.
- ♦ 34% of out of state visitors did not use a professional travel service.
  - o 53% used an Internet travel service.
  - o 11% used a travel agent.
  - o 2% used an auto club.

#### **Satisfaction with Flagler County**

### OUT OF STATE VISITORS FOUND FLAGLER COUNTY TO BE:



### OUT OF STATE VISITORS SAID THAT FLAGLER COUNTY WAS:



12

### IN DECIDING ON FLAGLER COUNTY, OUT OF STATE VISITORS SAID:



### OUT OF STATE VISITORS SAID THAT FLAGLER COUNTY WAS:





### ON PLEASURE TRIPS OUT OF STATE VISITORS:





♦ Magazines received and read by members of out of state visitors' households are:

| 58% | No magazines             | 4% | Car Magazines - various |
|-----|--------------------------|----|-------------------------|
| 18% | AAA Magazine             | 4% | Car magazines - various |
| 17% | Golf magazines - various | 4% | Ladies Home Journal     |
| 16% | People Magazine          | 4% | US News & World Report  |
| 14% | Modern Maturity          | 3% | National Geographic     |
| 12% | Southern Living          | 2% | Good Housekeeping       |
| 10% | Spor