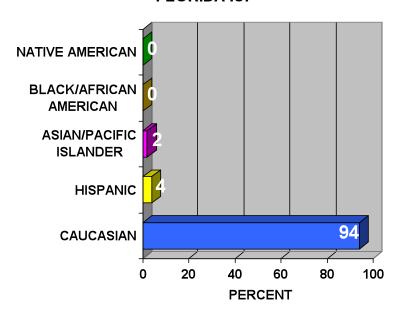

Information gathered included (but was not limited to):

- ✓ Reason for visit
- ✓ Activities while in Flagler County
- ✓ Source of travel information
- ✓ Internet, Social Media and OTA (Online Travel Agency) use
- ✓ Purchase/booking behavior
- ✓ Party demographics
- ✓ Lead time in destination choice and purchase/booking
- ✓ Transportation
- ✓ Other vacation destinations and propensity to take more trips
- ✓ Satisfaction with Flagler County experience
- ✓ Media use (Cable TV, magazines, etc.)
- ✓ Daily expenditures for tourism related items (i.e. accommodation, food and beverage, admissions, souvenirs, etc.