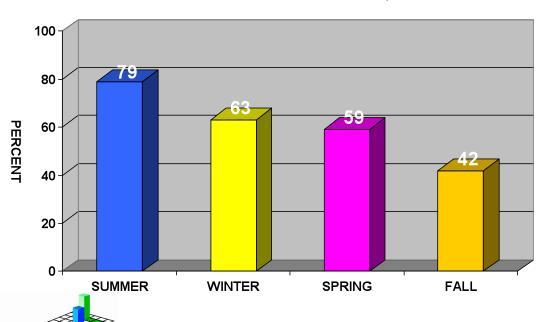

acation Rentals By Owner



### OUT OF STATE VISITORS USE TRAVEL WEBSITES FOR:



### TRAVEL WEBSITES USED BY OUT OF STATE VISITORS FOR HOTELS:



\*Vacation Rentals By Owner



### TRAVEL WEBSITES USED BY OUT OF STATE VISITORS FOR AIRLINES:



- ♦ 100% of the out of state visitors do not use any other websites.
- ♦ 42% of the out of state visitors are on Facebook
  - o 98% use Facebook to let friends know what is new, 98% to see what is new with their friends, and 81% to talk about activities/vacations.
- ♦ 16% of the out of state visitors use Twitter.
- ♦ 100% of the out of state visitors did not use any other social networking programs.
- ♦ 44% of the out of state visitors take more than one vacation per year.

### OUT OF STATE VISITORS WHO TAKE MORE THAN ONE VACATION PER YEAR, GO IN:



### OUT OF STATE VISITORS WHO TAKE MORE THAN ONE VACATION PER YEAR ALSO VACATION IN:



♦ 65% of the out of state visitors have taken another warm weather vacation in the past five years.

# OUT OF STATE VISITORS WHO HAVE TAKEN ANOTHER WARM WEATHER VACATION IN THE PAST 5 YEARS ALSO VACATION IN:





### THE DECISION TO VISIT FLAGLER COUNTY FOR OUT OF STATE VISITORS WAS MADE BY:



### OUT OF STATE VISITORS SAID THEIR VACATION WAS FOR:





### THE MOST CONVENIENT/ONLY TIME OUT OF STATE VISITORS VACATION, IS IN:



- ♦ The average party size for out of state visitors was 3.2.
- ♦ The average party size for out of state visitors 18 and older was 2.6.
- ♦ 15% of out of state visitors traveled with children age 12 and younger.
- 9% of out of state visitors traveled with teenagers.
- ♦ 37% tr