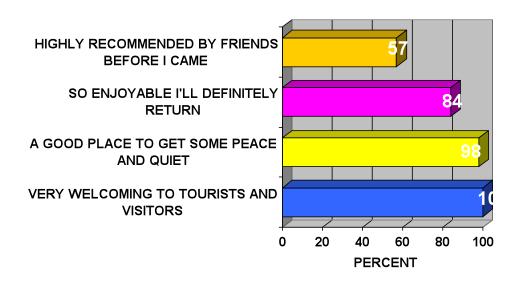

Information gathered included (but was not limited to):

- ✓ Reason for visit
- ✓ Activities while in Flagler County
- ✓ Source of travel information
- ✓ Internet, Social Media and OTA (Online Travel Agency) use
- ✓ Purchase/booking behavior
- ✓ Party demographics
- ✓ Lead time in destination choice and purchase/booking
- ✓ Transportation
- ✓ Other vacation destinations and propensity to take more trips
- ✓ Satisfaction with Flagler County experience
- ✓ Media use (Cable TV, magazines, etc.)
- ✓ Daily expenditures for tourism related items (i.e. accommodation, food and beverage, admissions, souvenirs, etc.

Data was stratified quarterly and reports issued to TDC staff.

The confidence level in this data is 89% +5%. That is, the data is accurate for 89% of the surveyed population (Visitors to Flagler County who Stay Overnight in paid accommodation) within 5% on each question. This is industry standard.