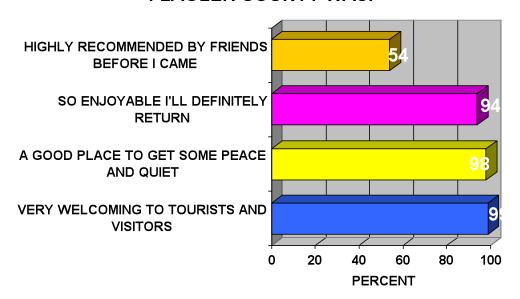

Information gathered included (but was not limited to):

- ✓ Reason for visit
- ✓ Activities while in Flagler County
- ✓ Source of travel information
- ✓ Internet, Social Media and OTA (Online Travel Agency) use
- ✓ Purchase/booking behavior
- ✓ Party demographics
- ✓ Lead time in destination choice and purchase/booking
- ✓ Transportation
- ✓ Other vacation destinations and propensity to take more trips
- ✓ Satisfaction with Flagler County experience
- ✓ Media use (Cable TV, magazines, etc.)
- ✓ Daily expenditures for tourism related items (i.e. accommodation, food and beverage, admissions, souvenirs, etc.