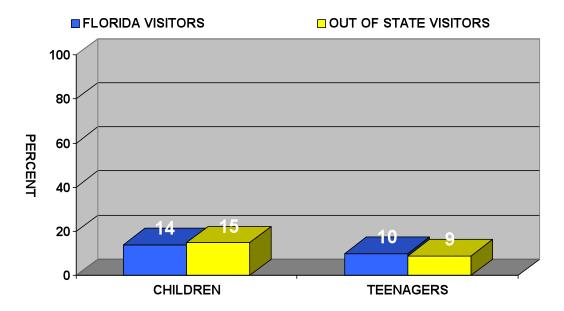

ALSO VACATION IN:



♦ 77% of the visitors from Florida have taken another warm weather vacation in the past five years.



# VISITORS FROM FLORIDA WHO HAVE TAKEN ANOTHER WARM WEATHER VACATION IN THE PAST 5 YEARS ALSO VACATION IN:



### THE DECISION TO VISIT FLAGLER COUNTY FOR VISITORS FROM FLORIDA WAS MADE BY:





### VISITORS FROM FLORIDA SAID THEIR VACATION WAS FOR:



### THE MOST CONVENIENT/ONLY TIME VISITORS FROM FLORIDA VACATION, IS IN:



- ♦ The average party size for visitors from Florida was 3.1.
- ♦ The average party size for visitors from Florida 18 and older was 2.6.
- ♦ 14% of the visitors from Florida traveled with children age 12 and younger.
- ♦ 10% of the visitors from Florida traveled with teenagers.



### VISITORS THAT TRAVELED WITH CHILDREN AND/OR TEENAGERS WERE:



- ◆ 42% traveled with friends/relatives; 32% met friends/relatives in Flagler County.
- ♦ Visitors from Florida said additional reasons to take a trip are: 20% said government/ company business, 11% said to meet a cruise, and 4% said convention/trade show.
- ♦ All of the visitors from Florida traveled by auto or motorcycle.

### THE MAIN DESTINATION FOR VISITORS FROM FLORIDA WAS:





- ◆ The average number of days visitors from Florida spent away from home was 3.0.
- ♦ The average number of days spent in Flagler County was 2.9.
- ♦ The average amount of money spent in Flagler County per day, without lodging, by visitors' from Florida immediate party was between \$90 and \$100.
- ♦ 51% of visitors from Florida made advanced reservations, with the average time in advance being about betwe