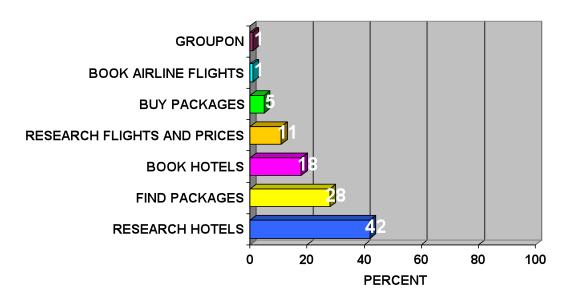

Information gathered included (but was not limited to):

- ✓ Reason for visit
- ✓ Activities while in Flagler County
- ✓ Source of travel information
- ✓ Internet, Social Media and OTA (Online Travel Agency) use
- ✓ Purchase/booking behavior
- ✓ Party demographics
- ✓ Lead time in destination choice and purchase/booking
- ✓ Transportation
- ✓ Other vacation destinations and propensity to take more trips
- ✓ Satisfaction with Flagler County experience
- ✓ Media use (Cable TV, magazines, etc.)
- ✓ Daily expenditures for tourism related items (i.e. accommodation, food and beverage, admissions, souvenirs, etc.